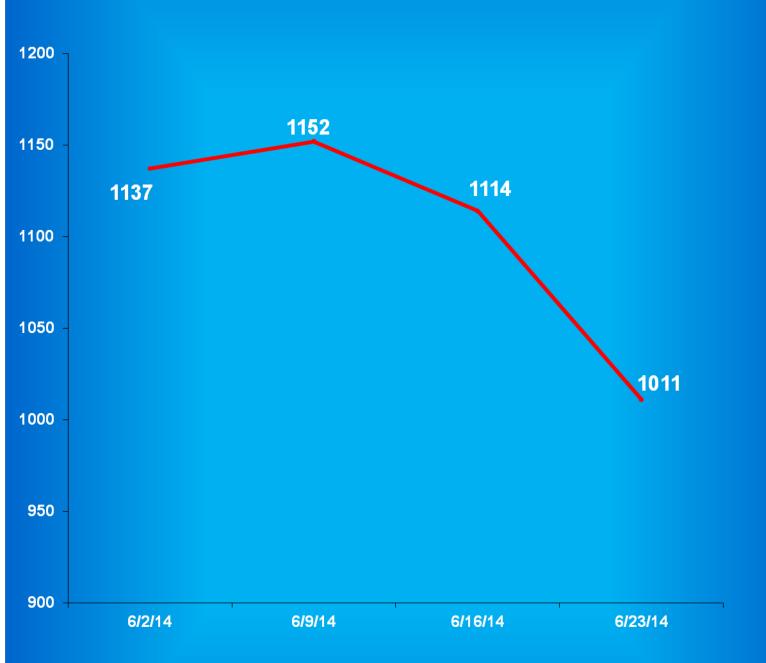

#### **Executive Summary**

Beginning May, 2014, the IDOC Offender Population Statistical Report includes the addition of *Table 20* which reports juvenile parole within the newly implemented *Reintegration Districts*. Below are details concerning this new initiative: