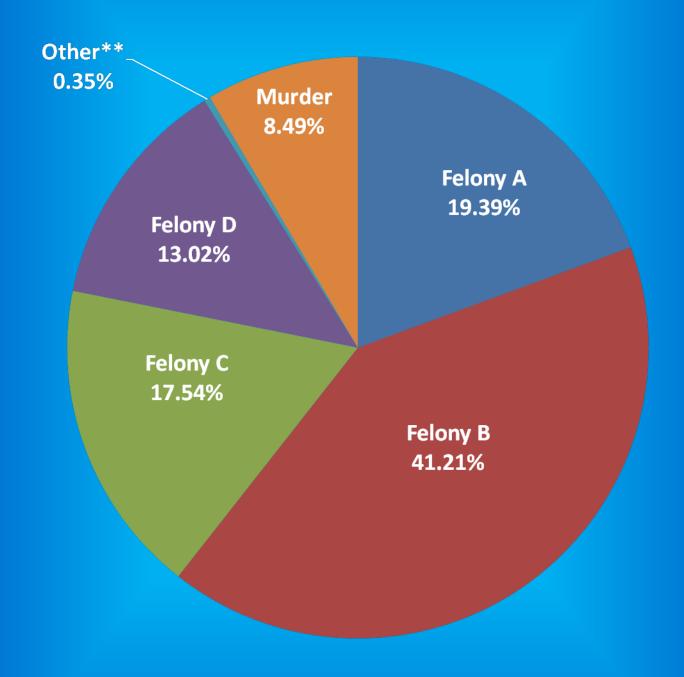

<u>Average Daily Population</u> – The sum of the daily beginning counts for a month, divided by that month's number of daily beginning counts.

<u>Beginning Count</u> – The number of offenders physically present at the beginning of the day (ie, 0000:01 hours). <u>Class A Felony</u> – An offense whereby a person convicted of this felony shall be imprisoned for a fixed term of thirty years, with not more than twenty years added for aggravating circumstances, or not more than ten years subtracted for mitigating circumstances.

<u>Class B Felony</u> – An offense whereby a person convicted of this felony shall be imprisoned for a fixed term of ten years, with not more than ten years added for aggravating circumstances, or not more than four years subtracted for mitigating circumstances.

<u>Class C Felony</u> – An offense whereby a person convicted of this felony shall be imprisoned for a fixed term of four years, with not more than four years added for aggravating circumstances, or not more than two years subtracted for mitigating circumstances.

<u>Class D Felony</u> – An offense whereby a person convicted of this felony shall be imprisoned for a fixed term of one and one-half years, with not more than one and one-half years added for aggravating circumstances, or not more than one year subtracted for mitigating circumstances.

<u>Murder</u> - An offense whereby a person convicted of this felony shall be imprisoned for a fixed term of fifty-five years, with not more than ten years added for aggravating circumstances, or not more than ten years subtracted for mitigating circumstances.