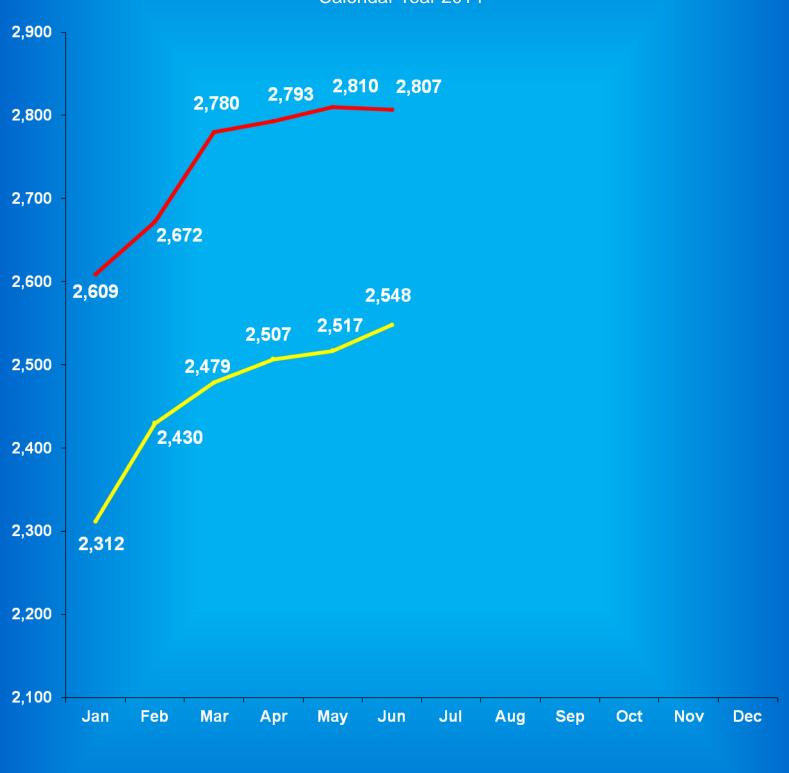

### Indiana Department of Correction Population Summary

- There were 26,427 adult male offenders (including 1,019 county jail "back-ups" and 223 in contracted beds) on July 1, 2014.

  This population is 3% below operational bed capacity for general population.
- ➤ There were 2,793 adult female offenders (including 155 county jail "back-ups" and 100 in contracted beds) on July 1, 2014.

  This population is 4% below the operational bed capacity.
- ➤ There were 374 juvenile male offenders in the Department's facilities on July 1, 2014. This population is 47% below the operational bed capacity.
- ➤ There were 44 juvenile female offenders in the Department's facilities on July 1, 2014. This population is 72% below the operational bed capacity.
- ➤ There were 8,584 adult males on parole in Indiana (7,976 Indiana parolees and 608 other jurisdiction parolees) on July 1, 2014.
- ➤ There were 1,105 adult females on parole in Indiana (1,029 Indiana parolees and 76 other jurisdiction parolees) on July 1, 2014.
- ➤ There were 1,359 adults admitted to IDOC (1,140 male and 219 female) and 1,578 adults released from IDOC (1,324 male and 254 female) in June 2014.
- ➤ There were 67 juveniles admitted to IDOC (59 male and 8 female) and 67 juveniles released from IDOC (59 male and 8 female) in June 2014.