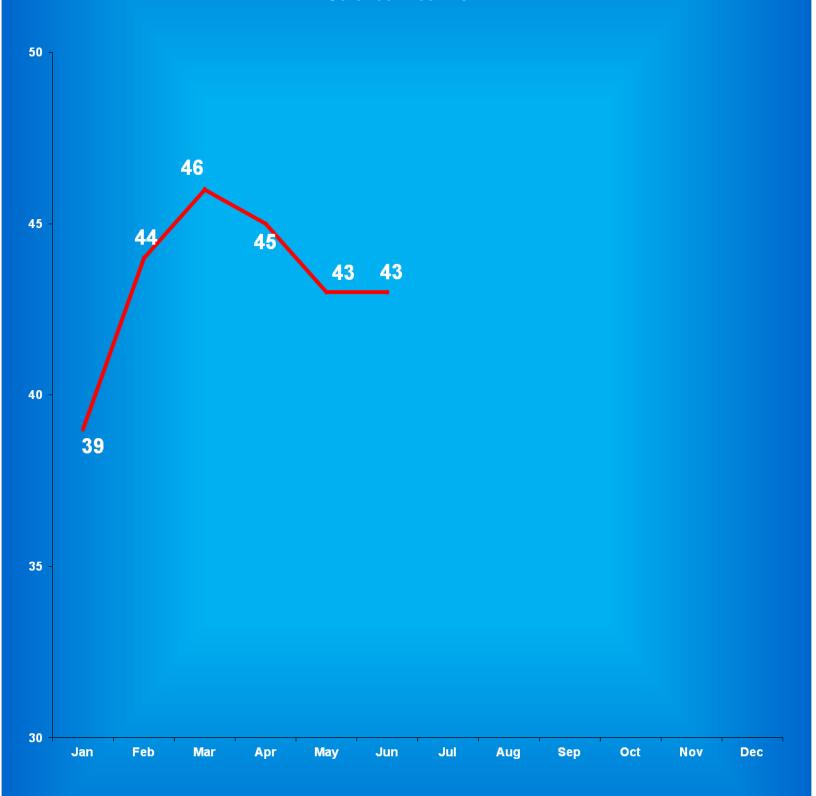

#### **Executive Summary**

Beginning May, 2014, the IDOC Offender Population Statistical Report includes the addition of *Table 20* which reports juvenile parole within the newly implemented *Reintegration Districts*. Below are details concerning this new initiative: