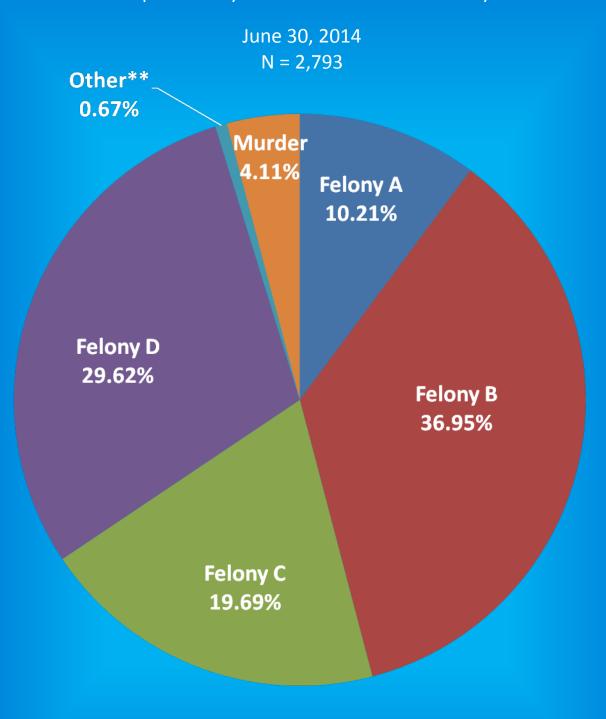

### Indiana Department of Correction Population Summary

- There were 26,427 adult male offenders (including 1,019 county jail "back-ups" and 223 in contracted beds) on July 1, 2014.

  This population is 3% below operational bed capacity for general population.
- ➤ There were 2,793 adult female offenders (including 155 county jail "back-ups" and 100 in contracted beds) on July 1, 2014.