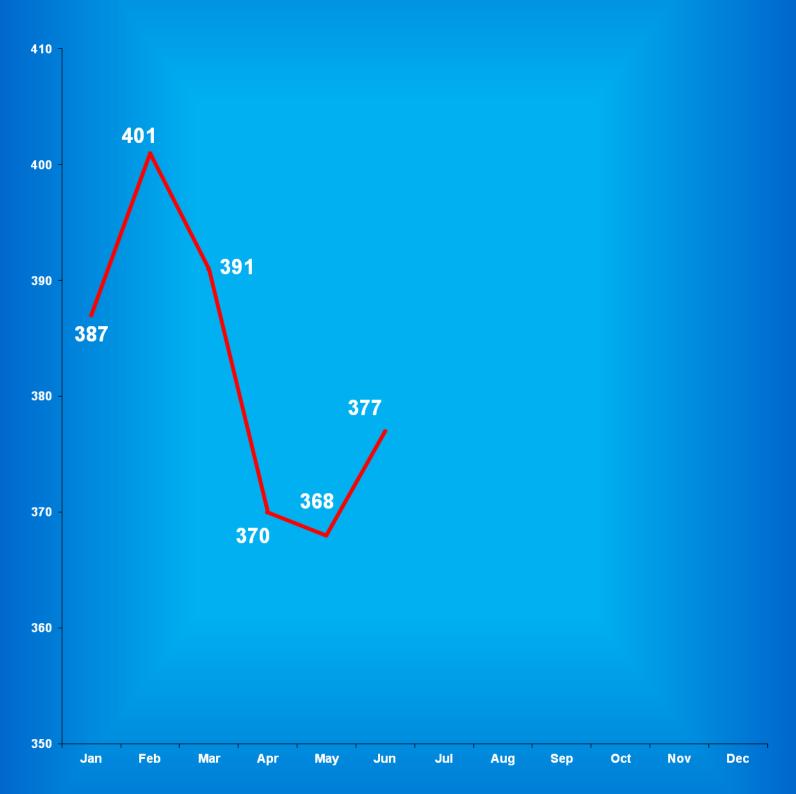

#### **Executive Summary**

Beginning May, 2014, the IDOC Offender Population Statistical Report includes the addition of *Table 20* which reports juvenile parole within the newly implemented *Reintegration Districts*. Below are details concerning this new initiative: