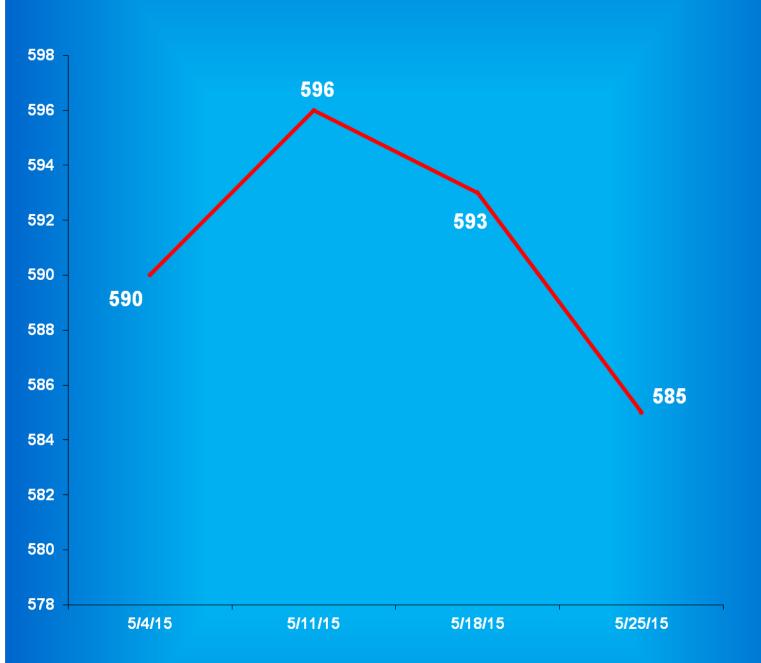

Indiana Department of Correction

Table 3

Facility Population on the First Day of Each Month
(Excludes County Jail "Back-ups" & Contracted Beds)

|             | Adult       | Adult         | Juvenile    | Juvenile      |              |
|-------------|-------------|---------------|-------------|---------------|--------------|
| <u>2014</u> | <b>Male</b> | <b>Female</b> | <b>Male</b> | <b>Female</b> | <b>Total</b> |
| January     | 25,303      | 2,455         | 377         | 36            | 28,171       |
| February    | 25,208      | 2,418         | 396         | 41            | 28,063       |
| March       | 25,249      | 2,460         | 415         | 45            | 28,169       |
| April       | 25,138      | 2,461         | 371         | 40            | 28,010       |
| May         | 25,375      | 2,524         | 370         | 44            | 28,313       |
| June        | 25,254      | 2,551         | 372         | 43            | 28,220       |
| July        | 25,185      | 2,538         | 374         | 44            | 28,141       |
| August      | 25,264      | 2,522         | 365         | 44            | 28,195       |
| September   | 25,169      | 2,538         | 365         | 46            | 28,118       |
| October     | 25,061      | 2,527         | 384         | 49            | 28,021       |
| November    | 25,003      | 2,524         | 394         | 47            | 27,968       |
| December    | 24,774      | 2,520         | 409         | 46            | 27,749       |

|             | Adult       | Adult         | Juvenile    | Juvenile      |              |
|-------------|-------------|---------------|-------------|---------------|--------------|
| <u>2015</u> | <b>Male</b> | <b>Female</b> | <b>Male</b> | <b>Female</b> | <b>Total</b> |
| January     | 24,666      | 2,502         | 393         | 46            | 27,607       |
| February    | 24,744      | 2,481         | 397         | 44            | 27,666       |
| March       | 24,870      | 2,495         | 380         | 42            | 27,787       |
| April       | 24,863      | 2,489         | 365         | 35            | 27,752       |
| May         | 24,759      | 2,473         | 371         | 42            | 27,645       |
| June        | 24,633      | 2,440         | 379         | 55            | 27,507       |
| T 1         |             |               |             |               |              |