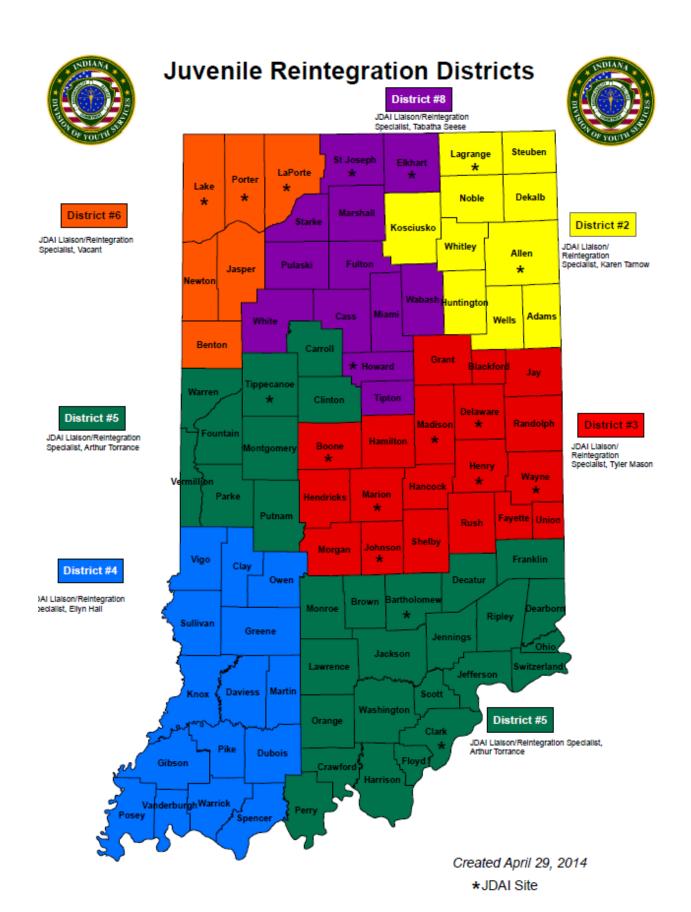

### **Executive Summary**

Beginning May, 2014, the IDOC Offender Population Statistical Report includes the addition of *Table 20* which reports juvenile parole within the newly implemented *Reintegration Districts*. Below are details concerning this new initiative:

The Division of Youth Services implemented six (6) new positions in April 2014. The JDAI Liaison/Reintegration Specialist works in a specific region of the state (see attached map). They will maintain a caseload of youth released from IDOC onto community supervision (parole) to assist with the coordination of re-entry services aimed at successful transition back into the community. The JDAI Liaison/Reintegration Specialist is a critical position for the success of the Indiana JDAI Statewide Expansion initiative, specifically related to deep-end system reform. The JDAI Liaison/Reintegration Specialist is responsible for working directly with local juvenile justice agencies, court representatives, and community corrections agents to assist in diverting youth from commitment to the Indiana Department of Correction.

The Juvenile Detention Alternatives Initiative (JDAI) is a nationally recognized juvenile justice continuous improvement program, focused on effective case processing, use of data in decision-making, reducing the placement of youth in detention, increasing alternative to detention programs, improving conditions of confinement, and reduction of youth in out-of-home dispositional placement. Indiana has adopted the JDAI philosophy and has developed a statewide expansion initiative, in partnership with the Indiana Department of Correction, Division of Youth Services, the Indiana Supreme Court, and the Indiana Criminal Justice Institute.