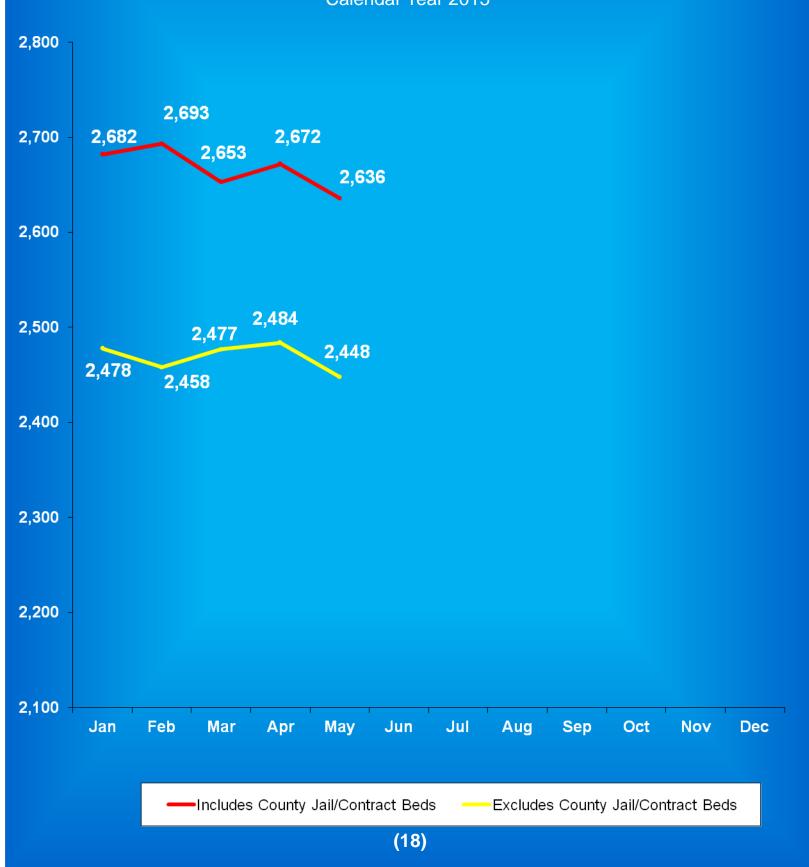

Indiana Department of Correction

Table 3

Facility Population on the First Day of Each Month
(Excludes County Jail "Back-ups" & Contracted Beds)

|             | Adult       | Adult         | Juvenile    | Juvenile      |              |
|-------------|-------------|---------------|-------------|---------------|--------------|
| <u>2014</u> | <b>Male</b> | <b>Female</b> | <b>Male</b> | <b>Female</b> | <b>Total</b> |
| January     | 25,303      | 2,455         | 377         | 36            | 28,171       |
| February    | 25,208      | 2,418         | 396         | 41            | 28,063       |
| March       | 25,249      | 2,460         | 415         | 45            | 28,169       |
| April       | 25,138      | 2,461         | 371         | 40            | 28,010       |
| May         | 25,375      | 2,524         | 370         | 44            | 28,313       |
| June        | 25,254      | 2,551         | 372         | 43            | 28,220       |
| July        | 25,185      | 2,538         | 374         | 44            | 28,141       |
| August      | 25,264      | 2,522         | 365         | 44            | 28,195       |
| September   | 25,169      | 2,538         | 365         | 46            | 28,118       |
| October     | 25,061      | 2,527         | 384         | 49            | 28,021       |
| November    | 25,003      | 2,524         | 394         | 47            | 27,968       |
| December    | 24,774      | 2,520         | 409         | 46            | 27,749       |

|             | Adult       | Adult         | Juvenile    | Juvenile      |              |
|-------------|-------------|---------------|-------------|---------------|--------------|
| <u>2015</u> | <b>Male</b> | <b>Female</b> | <b>Male</b> | <b>Female</b> | <b>Total</b> |
| January     | 24,666      | 2,502         | 393         | 46            | 27,607       |
| February    | 24,744      | 2,481         | 397         | 44            | 27,666       |
| March       | 24,870      | 2,495         | 380         | 42            | 27,787       |
| April       | 24,863      | 2,489         | 365         | 35            | 27,752       |
| May         | 24,759      | 2,473         | 371         | 42            | 27,645       |
| June        | 24,633      | 2,440         | 379         | 55            | 27,507       |
| T 1         |             |               |             |               |              |