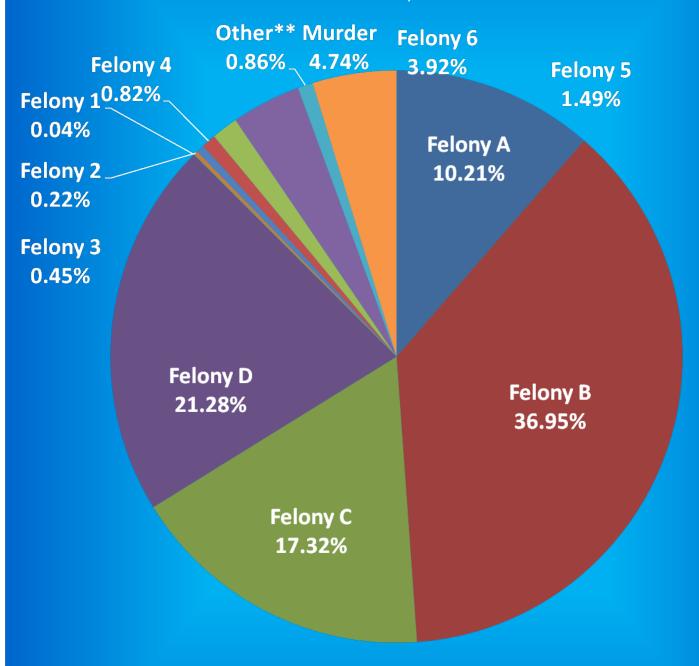

### ${\bf Indiana\ Department\ of\ Correction}$ ${\bf Table\ 6}$ New Admissions by County of Commitment - Adult Offenders

#### May 2015

|             |        |    |    |    |         |    |        |      |    |    |    |        | N        | May 2015    |        |    |     |     |     |       |        |    |    |    |     |        |       |
|-------------|--------|----|----|----|---------|----|--------|------|----|----|----|--------|----------|-------------|--------|----|-----|-----|-----|-------|--------|----|----|----|-----|--------|-------|
|             |        |    |    |    |         | Fe | lony L | evel |    |    |    |        |          |             |        |    |     |     |     | Felon | y Leve | l  |    |    |     |        |       |
| County      | Murder | FA | FB | FC | FD      | F1 | F2     | F3   | F4 | F5 | F6 | Other* | Total    | County      | Murder | FA | FB  | FC  | FD  | F1    | F2     | F3 | F4 | F5 | F6  | Other* | Total |
| Adams       | 0      | 0  | 3  | 3  | 1       | 0  | 0      | 0    | 0  | 0  | 0  | 0      | 7        | Madison     | 0      | 0  | 7   | 11  | 10  | 0     | 0      | 0  | 1  | 2  | 5   | 0      | 36    |
| Allen       | 0      | 0  | 8  | 9  | 14      | 1  | 1      | 0    | 4  | 11 | 15 | 0      | 63       | Marion      | 6      | 12 | 35  | 24  | 49  | 0     | 2      | 9  | 5  | 14 | 14  | 0      | 170   |
| Bartholomew | 0      | 0  | 1  | 5  | 4       | 0  | 0      | 0    | 1  | 0  | 3  | 0      | 14       | Marshall    | 0      | 0  | 0   | 0   | 2   | 0     | 0      | 1  | 3  | 0  | 2   | 0      | 8     |
| Benton      | 0      | 0  | 0  | 0  | 1       | 0  | 0      | 0    | 0  | 0  | 0  | 0      | 1        | Martin      | 0      | 0  | 1   | 3   | 1   | 0     | 1      | 0  | 0  | 0  | 0   | 0      | 6     |
| Blackford   | 0      | 0  | 0  | 1  | 1       | 0  | 0      | 0    | 0  | 1  | 0  | 0      | 3        | Miami       | 0      | 0  | 2   | 0   | 0   | 0     | 0      | 0  | 0  | 0  | 0   | 0      | 2     |
| Boone       | 0      | 0  | 2  | 3  | 3       | 0  | 0      | 0    | 0  | 0  | 0  | 0      | 8        | Monroe      | 0      | 0  | 3   | 1   | 5   | 0     | 0      | 0  | 1  | 1  | 1   | 0      | 12    |
| Brown       | 0      | 0  | 0  | 0  | 0       | 0  | 0      | 0    | 0  | 0  | 0  | 0      | 0        | Montgomery  | 0      | 0  | 1   | 1   | 4   | 0     | 0      | 0  | 1  | 1  | 1   | 0      | 9     |
| Carroll     | 0      | 0  | 0  | 0  | 0       | 0  | 0      | 0    | 0  | 1  | 0  | 0      | 1        | Morgan      | 0      | 1  | 3   | 1   | 2   | 0     | 0      | 1  | 0  | 0  | 0   | 0      | 8     |
| Cass        | 0      | 0  | 1  | 2  | 0       | 0  | 0      | 0    | 0  | 2  | 0  | 0      | 5        | Newton      | 0      | 0  | 0   | 1   | 0   | 0     | 0      | 0  | 0  | 1  | 2   | 0      | 4     |
| Clark       | 0      | 0  | 1  | 3  | 6       | 0  | 0      | 0    | 1  | 1  | 0  | 0      | 12       | Noble       | 0      | 0  | 1   | 0   | 2   | 0     | 0      | 0  | 0  | 0  | 0   | 0      | 3     |
| Clay        | 0      | 0  | 1  | 2  | 0       | 0  | 0      | 1    | 0  | 0  | 0  | 0      | 4        | Ohio        | 0      | 0  | 0   | 0   | 0   | 0     | 0      | 0  | 0  | 0  | 0   | 0      | 0     |
| Clinton     | 0      | 0  | 0  | 2  | 0       | 0  | 0      | 0    | 0  | 1  | 1  | 0      | 4        | Orange      | 0      | 0  | 1   | 2   | 0   | 0     | 0      | 0  | 1  | 0  | 0   | 0      | 4     |
| Crawford    | 0      | 0  | 1  | 0  | 0       | 0  | 0      | 0    | 0  | 0  | 0  | 0      | 1        | Owen        | 0      | 1  | 1   | 1   | 0   | 0     | 0      | 0  | 0  | 1  | 0   | 0      | 4     |
| Daviess     | 0      | 0  | 1  | 1  | 1       | 0  | 0      | 0    | 0  | 0  | 0  | 0      | 3        | Parke       | 0      | 0  | 0   | 1   | 3   | 0     | 0      | 0  | 1  | 0  | 0   | 0      | 5     |
| Dearborn    | 0      | 0  | 5  | 5  | 6       | 0  | 0      | 1    | 2  | 1  | 1  | 0      | 21       | Perry       | 0      | 0  | 0   | 0   | 1   | 0     | 0      | 0  | 0  | 0  | 2   | 0      | 3     |
| Decatur     | 0      | 0  | 3  | 1  | 4       | 0  | 0      | 0    | 0  | 1  | 0  | 0      | 9        | Pike        | 0      | 0  | 2   | 0   | 0   | 0     | 0      | 1  | 1  | 1  | 1   | 0      | 6     |
| DeKalb      | 0      | 0  | 0  | 0  | 0       | 0  | 0      | 0    | 0  | 1  | 0  | 0      | 1        | Porter      | 0      | 0  | 1   | 0   | 3   | 0     | 0      | 0  | 0  | 1  | 1   | 0      | 6     |
| Delaware    | 0      | 1  | 3  | 2  | 3       | 0  | 1      | 0    | 0  | 2  | 0  | 0      | 12       | Posey       | 0      | 0  | 0   | 0   | 1   | 0     | 0      | 0  | 0  | 0  | 0   | 0      | 1     |
| Dubois      | 0      | 0  | 1  | 0  | 0       | 0  | 0      | 0    | 0  | 0  | 0  | 0      | 1        | Pulaski     | 0      | 0  | 0   | 0   | 0   | 0     | 0      | 0  | 0  | 0  | 0   | 0      | 0     |
| Elkhart     | 1      | 4  | 5  | 4  |         | 0  | 0      | 0    | 2  | 3  | 6  | 0      | -        |             | 0      | 0  | 1   | 1   | 5   | 0     | 0      |    | 0  | 0  | 0   | 0      | 7     |
|             | 0      | 0  | 4  | 1  | 16<br>5 | 0  | 0      | 0    | 4  | 0  | 2  | 0      | 41<br>16 | Putnam      | 0      | 0  | 0   | 1   | 0   | 0     | 0      | 0  | 0  | 0  | 0   |        | 1     |
| Fayette     |        |    |    |    |         |    |        |      |    |    | _  |        |          | Randolph    |        |    |     |     |     |       |        |    | -  |    | -   | 0      |       |
| Floyd       | 0      | 1  | 5  | 1  | 1       | 0  | 0      | 0    | 0  | 0  | 0  | 0      | 8        | Ripley      | 0      | 0  | 2   | 2   | 8   | 0     | 0      | 0  | 1  | 0  | 2   | 0      | 15    |
| Fountain    | 0      | 0  | 0  | 0  | 0       | 0  | 0      | 0    | 0  | 1  | 0  | 0      | 1        | Rush        | 0      | 0  | 1   | 1   | 2   | 0     | 0      | 1  | 0  | 0  | 1   | 0      | 6     |
| Franklin    | 0      | 0  | 0  | 4  | 7       | 0  | 0      | 0    | 0  | 0  | 1  | 0      | 12       | St. Joseph  | 0      | 2  | 1   | 7   | 5   | 0     | 0      | 0  | 0  | 0  | 4   | 0      | 19    |
| Fulton      | 0      | 0  | 2  | 1  | 4       | 0  | 0      | 0    | 0  | 0  | 0  | 0      | 7        | Scott       | 0      | 0  | 0   | 0   | 6   | 0     | 0      | 0  | 0  | 2  | 6   | 0      | 14    |
| Gibson      | 0      | 0  | 1  | 0  | 0       | 0  | 0      | 0    | 1  | 2  | 0  | 0      | 4        | Shelby      | 0      | 0  | 3   | 3   | 12  | 0     | 0      | 0  | 0  | 0  | 6   | 0      | 24    |
| Grant       | 0      | 0  | 4  | 1  | 4       | 0  | 0      | 1    | 0  | 1  | 1  | 0      | 12       | Spencer     | 0      | 0  | 0   | 0   | 0   | 0     | 0      | 1  | 0  | 0  | 0   | 0      | 1     |
| Greene      | 0      | 0  | 2  | 2  | 0       | 0  | 0      | 0    | 1  | 1  | 0  | 0      | 6        | Starke      | 0      | 0  | 0   | 0   | 2   | 0     | 0      | 0  | 0  | 1  | 0   | 0      | 3     |
| Hamilton    | 1      | 1  | 2  | 5  | 22      | 0  | 1      | 1    | 0  | 1  | 3  | 0      | 37       | Steuben     | 0      | 0  | 2   | 0   | 4   | 0     | 0      | 0  | 0  | 0  | 1   | 0      | 7     |
| Hancock     | 0      | 0  | 1  | 0  | 0       | 0  | 0      | 0    | 0  | 0  | 0  | 0      | 1        | Sullivan    | 0      | 0  | 0   | 0   | 0   | 0     | 0      | 0  | 0  | 0  | 0   | 0      | 0     |
| Harrison    | 0      | 0  | 3  | 1  | 0       | 0  | 0      | 0    | 0  | 1  | 2  | 0      | 7        | Switzerland | 0      | 0  | 0   | 1   | 0   | 0     | 0      | 0  | 0  | 0  | 1   | 0      | 2     |
| Hendricks   | 0      | 0  | 2  | 2  | 14      | 0  | 0      | 0    | 1  | 2  | 1  | 0      | 22       | Tippecanoe  | 0      | 1  | 3   | 6   | 6   | 1     | 0      | 3  | 0  | 4  | 4   | 0      | 28    |
| Henry       | 0      | 0  | 4  | 0  | 1       | 0  | 0      | 0    | 1  | 0  | 0  | 0      | 6        | Tipton      | 0      | 0  | 0   | 0   | 0   | 0     | 0      | 0  | 0  | 0  | 0   | 0      | 0     |
| Howard      | 0      | 0  | 5  | 6  | 13      | 0  | 0      | 0    | 0  | 2  | 2  | 0      | 28       | Union       | 0      | 0  | 0   | 0   | 0   | 0     | 0      | 0  | 0  | 0  | 0   | 0      | 0     |
| Huntington  | 0      | 2  | 3  | 1  | 7       | 0  | 0      | 0    | 0  | 3  | 3  | 0      | 19       | Vanderburgh | 1      | 2  | 0   | 3   | 3   | 0     | 3      | 0  | 2  | 3  | 1   | 0      | 18    |
| Jackson     | 0      | 0  | 0  | 0  | 2       | 0  | 0      | 0    | 1  | 0  | 0  | 0      | 3        | Vermillion  | 0      | 0  | 1   | 2   | 0   | 0     | 0      | 0  | 0  | 1  | 1   | 0      | 5     |
| Jasper      | 0      | 0  | 2  | 0  | 0       | 0  | 0      | 1    | 0  | 1  | 0  | 0      | 4        | Vigo        | 1      | 0  | 4   | 3   | 1   | 1     | 0      | 0  | 0  | 1  | 0   | 0      | 11    |
| Jay         | 0      | 0  | 1  | 1  | 1       | 0  | 0      | 0    | 2  | 1  | 0  | 0      | 6        | Wabash      | 0      | 0  | 4   | 1   | 3   | 0     | 0      | 1  | 0  | 0  | 0   | 0      | 9     |
| Jefferson   | 0      | 0  | 2  | 1  | 1       | 0  | 0      | 1    | 0  | 0  | 1  | 0      | 6        | Warren      | 0      | 0  | 0   | 0   | 1   | 0     | 0      | 0  | 0  | 0  | 0   | 0      | 1     |
| Jennings    | 0      | 0  | 1  | 0  | 5       | 0  | 0      | 0    | 0  | 0  | 1  | 0      | 7        | Warrick     | 0      | 0  | 0   | 0   | 0   | 0     | 0      | 0  | 0  | 0  | 0   | 0      | 0     |
| Johnson     | 0      | 1  | 3  | 4  | 11      | 0  | 0      | 0    | 0  | 1  | 6  | 0      | 26       | Washington  | 0      | 0  | 3   | 0   | 2   | 0     | 0      | 0  | 0  | 1  | 0   | 0      | 6     |
| Knox        | 0      | 0  | 2  | 0  | 3       | 0  | 0      | 0    | 0  | 0  | 1  | 0      | 6        | Wayne       | 0      | 1  | 4   | 3   | 2   | 0     | 0      | 0  | 0  | 3  | 5   | 0      | 18    |
| Kosciusko   | 0      | 0  | 1  | 0  | 2       | 0  | 0      | 0    | 0  | 1  | 0  | 0      | 4        | Wells       | 0      | 0  | 1   | 0   | 3   | 0     | 0      | 0  | 0  | 5  | 0   | 0      | 9     |
| LaGrange    | 0      | 0  | 0  | 0  | 1       | 0  | 0      | 0    | 0  | 0  | 0  | 0      | 1        | White       | 1      | 0  | 0   | 0   | 0   | 0     | 0      | 0  | 0  | 0  | 0   | 0      | 1     |
| Lake        | 1      | 4  | 6  | 3  | 4       | 0  | 0      | 2    | 0  | 1  | 2  | 0      | 23       | Whitley     | 0      | 0  | 0   | 0   | 0   | 0     | 0      | 0  | 1  | 0  | 0   | 0      | 1     |
| LaPorte     | 0      | 0  | 4  | 0  | 0       | 0  | 0      | 0    | 1  | 0  | 0  | 0      | 5        | Unknown     | 0      | 0  | 0   | 0   | 0   | 0     | 0      | 0  | 0  | 0  | 0   | 7      | 7     |
| Lawrence    | 0      | 0  | 0  | 3  | 0       | 0  | 0      | 0    | 1  | 2  | 1  | 0      | 7        | Totals      | 12     | 34 | 184 | 160 | 316 | 3     | 9      | 26 | 41 | 89 | 114 | 7      | 995   |

Data based on Most Serious Offense and includes only New- and Recommitments.

Parole violators are not included.

<sup>\*&</sup>quot;Other" may include missing, habitual offense, contempt of court, or misdemeanor.

<sup>\*\*&</sup>quot;Unknown" represents offenders who were sentenced to DOC, but County of Commitment data was unavailable.

Source: Prsadm7.pgm