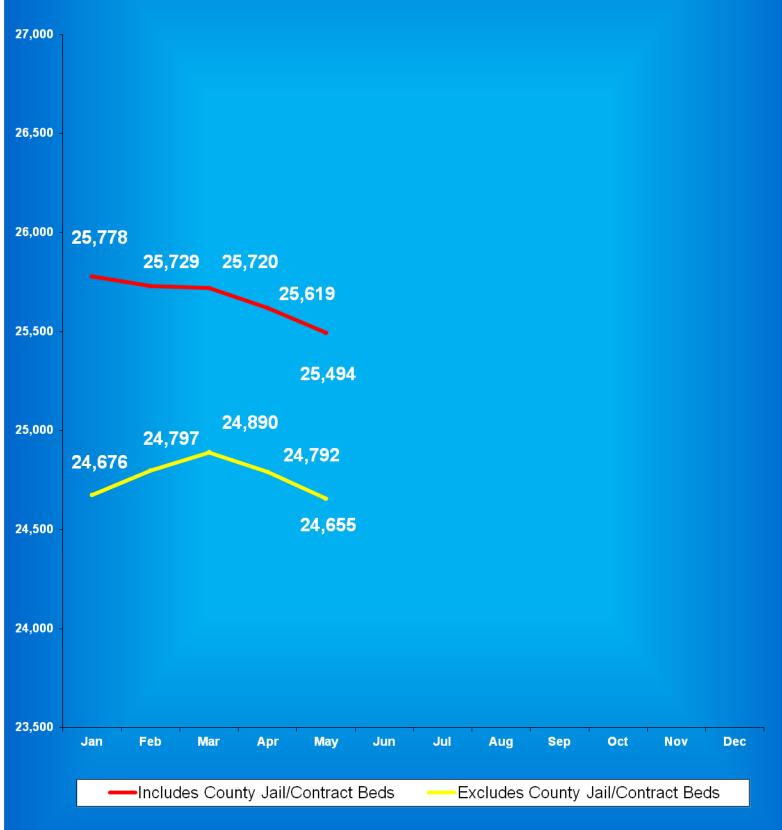

Indiana Department of Correction

Table 3

Facility Population on the First Day of Each Month
(Excludes County Jail "Back-ups" & Contracted Beds)

|             | Adult       | Adult         | Juvenile    | Juvenile      |              |
|-------------|-------------|---------------|-------------|---------------|--------------|
| <u>2014</u> | <b>Male</b> | <b>Female</b> | <b>Male</b> | <b>Female</b> | <b>Total</b> |
| January     | 25,303      | 2,455         | 377         | 36            | 28,171       |
| February    | 25,208      | 2,418         | 396         | 41            | 28,063       |
| March       | 25,249      | 2,460         | 415         | 45            | 28,169       |
| April       | 25,138      | 2,461         | 371         | 40            | 28,010       |
| May         | 25,375      | 2,524         | 370         | 44            | 28,313       |
| June        | 25,254      | 2,551         | 372         | 43            | 28,220       |
| July        | 25,185      | 2,538         | 374         | 44            | 28,141       |
| August      | 25,264      | 2,522         | 365         | 44            | 28,195       |
| September   | 25,169      | 2,538         | 365         | 46            | 28,118       |
| October     | 25,061      | 2,527         | 384         | 49            | 28,021       |
| November    | 25,003      | 2,524         | 394         | 47            | 27,968       |
| December    | 24,774      | 2,520         | 409         | 46            | 27,749       |

|             | Adult       | Adult         | Juvenile    | Juvenile      |              |
|-------------|-------------|---------------|-------------|---------------|--------------|
| <u>2015</u> | <b>Male</b> | <b>Female</b> | <b>Male</b> | <b>Female</b> | <b>Total</b> |
| January     | 24,666      | 2,502         | 393         | 46            | 27,607       |
| February    | 24,744      | 2,481         | 397         | 44            | 27,666       |
| March       | 24,870      | 2,495         | 380         | 42            | 27,787       |
| April       | 24,863      | 2,489         | 365         | 35            | 27,752       |
| May         | 24,759      | 2,473         | 371         | 42            | 27,645       |
| June        | 24,633      | 2,440         | 379         | 55            | 27,507       |
| T 1         |             |               |             |               |              |