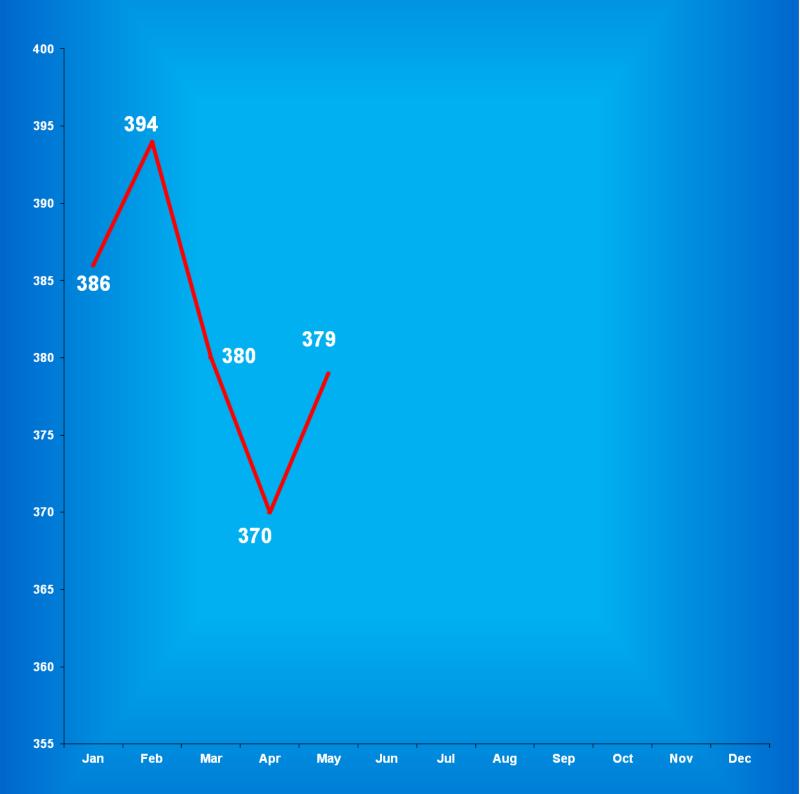

Indiana Department of Correction

Table 3

Facility Population on the First Day of Each Month
(Excludes County Jail "Back-ups" & Contracted Beds)

|             | Adult       | Adult         | Juvenile    | Juvenile      |              |
|-------------|-------------|---------------|-------------|---------------|--------------|
| <u>2014</u> | <b>Male</b> | <b>Female</b> | <b>Male</b> | <b>Female</b> | <b>Total</b> |
| January     | 25,303      | 2,455         | 377         | 36            | 28,171       |
| February    | 25,208      | 2,418         | 396         | 41            | 28,063       |
| March       | 25,249      | 2,460         | 415         | 45            | 28,169       |
| April       | 25,138      | 2,461         | 371         | 40            | 28,010       |
| May         | 25,375      | 2,524         | 370         | 44            | 28,313       |
| June        | 25,254      | 2,551         | 372         | 43            | 28,220       |
| July        | 25,185      | 2,538         | 374         | 44            | 28,141       |
| August      | 25,264      | 2,522         | 365         | 44            | 28,195       |
| September   | 25,169      | 2,538         | 365         | 46            | 28,118       |
| October     | 25,061      | 2,527         | 384         | 49            | 28,021       |
| November    | 25,003      | 2,524         | 394         | 47            | 27,968       |
| December    | 24,774      | 2,520         | 409         | 46            | 27,749       |

|             | Adult       | Adult         | Juvenile    | Juvenile      |              |
|-------------|-------------|---------------|-------------|---------------|--------------|
| <u>2015</u> | <b>Male</b> | <b>Female</b> | <b>Male</b> | <b>Female</b> | <b>Total</b> |
| January     | 24,666      | 2,502         | 393         | 46            | 27,607       |
| February    | 24,744      | 2,481         | 397         | 44            | 27,666       |
| March       | 24,870      | 2,495         | 380         | 42            | 27,787       |
| April       | 24,863      | 2,489         | 365         | 35            | 27,752       |
| May         | 24,759      | 2,473         | 371         | 42            | 27,645       |
| June        | 24,633      | 2,440         | 379         | 55            | 27,507       |
| T 1         |             |               |             |               |              |