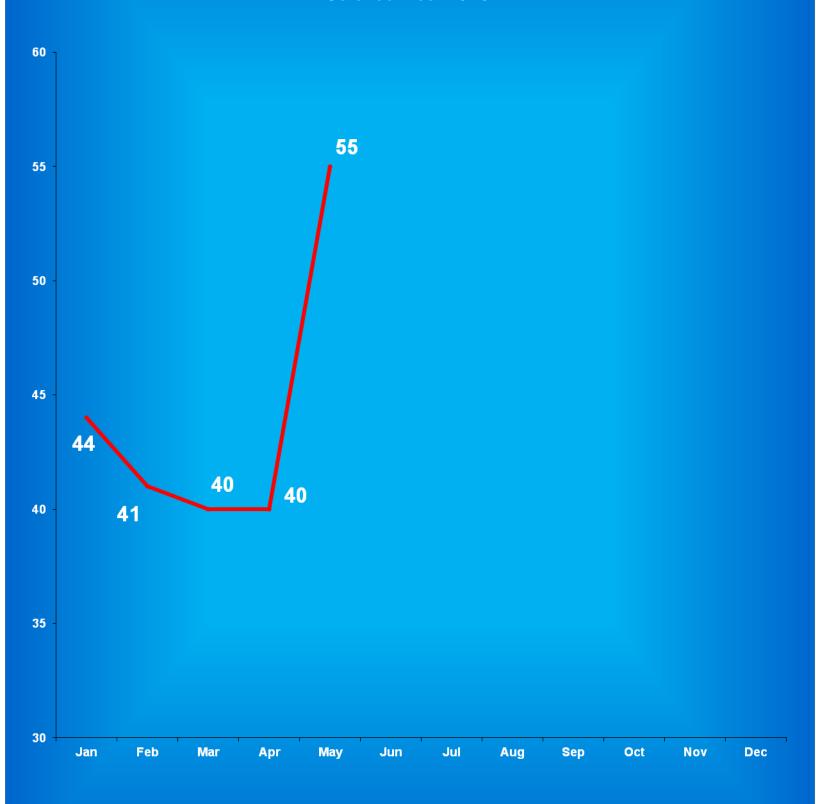

Indiana Department of Correction

Table 3

Facility Population on the First Day of Each Month
(Excludes County Jail "Back-ups" & Contracted Beds)

|             | Adult       | Adult         | Juvenile    | Juvenile      |              |
|-------------|-------------|---------------|-------------|---------------|--------------|
| <u>2014</u> | <b>Male</b> | <b>Female</b> | <b>Male</b> | <b>Female</b> | <b>Total</b> |
| January     | 25,303      | 2,455         | 377         | 36            | 28,171       |
| February    | 25,208      | 2,418         | 396         | 41            | 28,063       |
| March       | 25,249      | 2,460         | 415         | 45            | 28,169       |
| April       | 25,138      | 2,461         | 371         | 40            | 28,010       |
| May         | 25,375      | 2,524         | 370         | 44            | 28,313       |
| June        | 25,254      | 2,551         | 372         | 43            | 28,220       |
| July        | 25,185      | 2,538         | 374         | 44            | 28,141       |
| August      | 25,264      | 2,522         | 365         | 44            | 28,195       |
| September   | 25,169      | 2,538         | 365         | 46            | 28,118       |
| October     | 25,061      | 2,527         | 384         | 49            | 28,021       |
| November    | 25,003      | 2,524         | 394         | 47            | 27,968       |
| December    | 24,774      | 2,520         | 409         | 46            | 27,749       |

|             | Adult       | Adult         | Juvenile    | Juvenile      |              |
|-------------|-------------|---------------|-------------|---------------|--------------|
| <u>2015</u> | <b>Male</b> | <b>Female</b> | <b>Male</b> | <b>Female</b> | <b>Total</b> |
| January     | 24,666      | 2,502         | 393         | 46            | 27,607       |
| February    | 24,744      | 2,481         | 397         | 44            | 27,666       |
| March       | 24,870      | 2,495         | 380         | 42            | 27,787       |
| April       | 24,863      | 2,489         | 365         | 35            | 27,752       |
| May         | 24,759      | 2,473         | 371         | 42            | 27,645       |
| June        | 24,633      | 2,440         | 379         | 55            | 27,507       |
| T 1         |             |               |             |               |              |