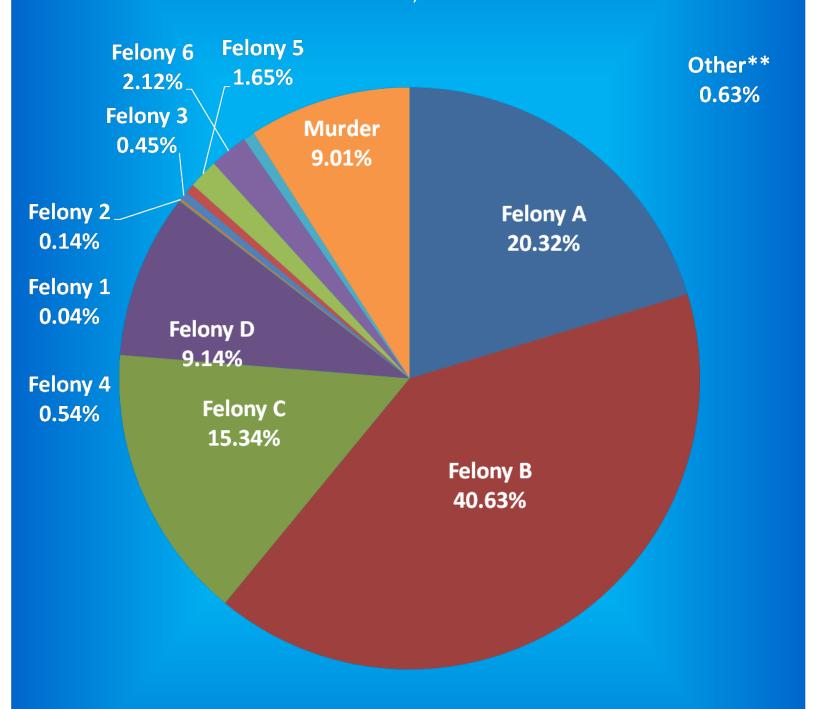

### ${\bf Indiana\ Department\ of\ Correction}$ ${\bf Table\ 6}$ New Admissions by County of Commitment - Adult Offenders

#### May 2015

|             |        |    |    |    |         |    |        |      |    |    |    |        | N        | May 2015    |        |    |     |     |     |       |        |    |    |    |     |        |       |
|-------------|--------|----|----|----|---------|----|--------|------|----|----|----|--------|----------|-------------|--------|----|-----|-----|-----|-------|--------|----|----|----|-----|--------|-------|
|             |        |    |    |    |         | Fe | lony L | evel |    |    |    |        |          |             |        |    |     |     |     | Felon | y Leve | l  |    |    |     |        |       |
| County      | Murder | FA | FB | FC | FD      | F1 | F2     | F3   | F4 | F5 | F6 | Other* | Total    | County      | Murder | FA | FB  | FC  | FD  | F1    | F2     | F3 | F4 | F5 | F6  | Other* | Total |
| Adams       | 0      | 0  | 3  | 3  | 1       | 0  | 0      | 0    | 0  | 0  | 0  | 0      | 7        | Madison     | 0      | 0  | 7   | 11  | 10  | 0     | 0      | 0  | 1  | 2  | 5   | 0      | 36    |
| Allen       | 0      | 0  | 8  | 9  | 14      | 1  | 1      | 0    | 4  | 11 | 15 | 0      | 63       | Marion      | 6      | 12 | 35  | 24  | 49  | 0     | 2      | 9  | 5  | 14 | 14  | 0      | 170   |
| Bartholomew | 0      | 0  | 1  | 5  | 4       | 0  | 0      | 0    | 1  | 0  | 3  | 0      | 14       | Marshall    | 0      | 0  | 0   | 0   | 2   | 0     | 0      | 1  | 3  | 0  | 2   | 0      | 8     |
| Benton      | 0      | 0  | 0  | 0  | 1       | 0  | 0      | 0    | 0  | 0  | 0  | 0      | 1        | Martin      | 0      | 0  | 1   | 3   | 1   | 0     | 1      | 0  | 0  | 0  | 0   | 0      | 6     |
| Blackford   | 0      | 0  | 0  | 1  | 1       | 0  | 0      | 0    | 0  | 1  | 0  | 0      | 3        | Miami       | 0      | 0  | 2   | 0   | 0   | 0     | 0      | 0  | 0  | 0  | 0   | 0      | 2     |
| Boone       | 0      | 0  | 2  | 3  | 3       | 0  | 0      | 0    | 0  | 0  | 0  | 0      | 8        | Monroe      | 0      | 0  | 3   | 1   | 5   | 0     | 0      | 0  | 1  | 1  | 1   | 0      | 12    |
| Brown       | 0      | 0  | 0  | 0  | 0       | 0  | 0      | 0    | 0  | 0  | 0  | 0      | 0        | Montgomery  | 0      | 0  | 1   | 1   | 4   | 0     | 0      | 0  | 1  | 1  | 1   | 0      | 9     |
| Carroll     | 0      | 0  | 0  | 0  | 0       | 0  | 0      | 0    | 0  | 1  | 0  | 0      | 1        | Morgan      | 0      | 1  | 3   | 1   | 2   | 0     | 0      | 1  | 0  | 0  | 0   | 0      | 8     |
| Cass        | 0      | 0  | 1  | 2  | 0       | 0  | 0      | 0    | 0  | 2  | 0  | 0      | 5        | Newton      | 0      | 0  | 0   | 1   | 0   | 0     | 0      | 0  | 0  | 1  | 2   | 0      | 4     |
| Clark       | 0      | 0  | 1  | 3  | 6       | 0  | 0      | 0    | 1  | 1  | 0  | 0      | 12       | Noble       | 0      | 0  | 1   | 0   | 2   | 0     | 0      | 0  | 0  | 0  | 0   | 0      | 3     |
| Clay        | 0      | 0  | 1  | 2  | 0       | 0  | 0      | 1    | 0  | 0  | 0  | 0      | 4        | Ohio        | 0      | 0  | 0   | 0   | 0   | 0     | 0      | 0  | 0  | 0  | 0   | 0      | 0     |
| Clinton     | 0      | 0  | 0  | 2  | 0       | 0  | 0      | 0    | 0  | 1  | 1  | 0      | 4        | Orange      | 0      | 0  | 1   | 2   | 0   | 0     | 0      | 0  | 1  | 0  | 0   | 0      | 4     |
| Crawford    | 0      | 0  | 1  | 0  | 0       | 0  | 0      | 0    | 0  | 0  | 0  | 0      | 1        | Owen        | 0      | 1  | 1   | 1   | 0   | 0     | 0      | 0  | 0  | 1  | 0   | 0      | 4     |
| Daviess     | 0      | 0  | 1  | 1  | 1       | 0  | 0      | 0    | 0  | 0  | 0  | 0      | 3        | Parke       | 0      | 0  | 0   | 1   | 3   | 0     | 0      | 0  | 1  | 0  | 0   | 0      | 5     |
| Dearborn    | 0      | 0  | 5  | 5  | 6       | 0  | 0      | 1    | 2  | 1  | 1  | 0      | 21       | Perry       | 0      | 0  | 0   | 0   | 1   | 0     | 0      | 0  | 0  | 0  | 2   | 0      | 3     |
| Decatur     | 0      | 0  | 3  | 1  | 4       | 0  | 0      | 0    | 0  | 1  | 0  | 0      | 9        | Pike        | 0      | 0  | 2   | 0   | 0   | 0     | 0      | 1  | 1  | 1  | 1   | 0      | 6     |
| DeKalb      | 0      | 0  | 0  | 0  | 0       | 0  | 0      | 0    | 0  | 1  | 0  | 0      | 1        | Porter      | 0      | 0  | 1   | 0   | 3   | 0     | 0      | 0  | 0  | 1  | 1   | 0      | 6     |
| Delaware    | 0      | 1  | 3  | 2  | 3       | 0  | 1      | 0    | 0  | 2  | 0  | 0      | 12       | Posey       | 0      | 0  | 0   | 0   | 1   | 0     | 0      | 0  | 0  | 0  | 0   | 0      | 1     |
| Dubois      | 0      | 0  | 1  | 0  | 0       | 0  | 0      | 0    | 0  | 0  | 0  | 0      | 1        | Pulaski     | 0      | 0  | 0   | 0   | 0   | 0     | 0      | 0  | 0  | 0  | 0   | 0      | 0     |
| Elkhart     | 1      | 4  | 5  | 4  |         | 0  | 0      | 0    | 2  | 3  | 6  | 0      | -        |             | 0      | 0  | 1   | 1   | 5   | 0     | 0      |    | 0  | 0  | 0   | 0      | 7     |
|             | 0      | 0  | 4  | 1  | 16<br>5 | 0  | 0      | 0    | 4  | 0  | 2  | 0      | 41<br>16 | Putnam      | 0      | 0  | 0   | 1   | 0   | 0     | 0      | 0  | 0  | 0  | 0   |        | 1     |
| Fayette     |        |    |    |    |         |    |        |      |    |    | _  |        |          | Randolph    |        |    |     |     |     |       |        |    | -  |    | -   | 0      |       |
| Floyd       | 0      | 1  | 5  | 1  | 1       | 0  | 0      | 0    | 0  | 0  | 0  | 0      | 8        | Ripley      | 0      | 0  | 2   | 2   | 8   | 0     | 0      | 0  | 1  | 0  | 2   | 0      | 15    |
| Fountain    | 0      | 0  | 0  | 0  | 0       | 0  | 0      | 0    | 0  | 1  | 0  | 0      | 1        | Rush        | 0      | 0  | 1   | 1   | 2   | 0     | 0      | 1  | 0  | 0  | 1   | 0      | 6     |
| Franklin    | 0      | 0  | 0  | 4  | 7       | 0  | 0      | 0    | 0  | 0  | 1  | 0      | 12       | St. Joseph  | 0      | 2  | 1   | 7   | 5   | 0     | 0      | 0  | 0  | 0  | 4   | 0      | 19    |
| Fulton      | 0      | 0  | 2  | 1  | 4       | 0  | 0      | 0    | 0  | 0  | 0  | 0      | 7        | Scott       | 0      | 0  | 0   | 0   | 6   | 0     | 0      | 0  | 0  | 2  | 6   | 0      | 14    |
| Gibson      | 0      | 0  | 1  | 0  | 0       | 0  | 0      | 0    | 1  | 2  | 0  | 0      | 4        | Shelby      | 0      | 0  | 3   | 3   | 12  | 0     | 0      | 0  | 0  | 0  | 6   | 0      | 24    |
| Grant       | 0      | 0  | 4  | 1  | 4       | 0  | 0      | 1    | 0  | 1  | 1  | 0      | 12       | Spencer     | 0      | 0  | 0   | 0   | 0   | 0     | 0      | 1  | 0  | 0  | 0   | 0      | 1     |
| Greene      | 0      | 0  | 2  | 2  | 0       | 0  | 0      | 0    | 1  | 1  | 0  | 0      | 6        | Starke      | 0      | 0  | 0   | 0   | 2   | 0     | 0      | 0  | 0  | 1  | 0   | 0      | 3     |
| Hamilton    | 1      | 1  | 2  | 5  | 22      | 0  | 1      | 1    | 0  | 1  | 3  | 0      | 37       | Steuben     | 0      | 0  | 2   | 0   | 4   | 0     | 0      | 0  | 0  | 0  | 1   | 0      | 7     |
| Hancock     | 0      | 0  | 1  | 0  | 0       | 0  | 0      | 0    | 0  | 0  | 0  | 0      | 1        | Sullivan    | 0      | 0  | 0   | 0   | 0   | 0     | 0      | 0  | 0  | 0  | 0   | 0      | 0     |
| Harrison    | 0      | 0  | 3  | 1  | 0       | 0  | 0      | 0    | 0  | 1  | 2  | 0      | 7        | Switzerland | 0      | 0  | 0   | 1   | 0   | 0     | 0      | 0  | 0  | 0  | 1   | 0      | 2     |
| Hendricks   | 0      | 0  | 2  | 2  | 14      | 0  | 0      | 0    | 1  | 2  | 1  | 0      | 22       | Tippecanoe  | 0      | 1  | 3   | 6   | 6   | 1     | 0      | 3  | 0  | 4  | 4   | 0      | 28    |
| Henry       | 0      | 0  | 4  | 0  | 1       | 0  | 0      | 0    | 1  | 0  | 0  | 0      | 6        | Tipton      | 0      | 0  | 0   | 0   | 0   | 0     | 0      | 0  | 0  | 0  | 0   | 0      | 0     |
| Howard      | 0      | 0  | 5  | 6  | 13      | 0  | 0      | 0    | 0  | 2  | 2  | 0      | 28       | Union       | 0      | 0  | 0   | 0   | 0   | 0     | 0      | 0  | 0  | 0  | 0   | 0      | 0     |
| Huntington  | 0      | 2  | 3  | 1  | 7       | 0  | 0      | 0    | 0  | 3  | 3  | 0      | 19       | Vanderburgh | 1      | 2  | 0   | 3   | 3   | 0     | 3      | 0  | 2  | 3  | 1   | 0      | 18    |
| Jackson     | 0      | 0  | 0  | 0  | 2       | 0  | 0      | 0    | 1  | 0  | 0  | 0      | 3        | Vermillion  | 0      | 0  | 1   | 2   | 0   | 0     | 0      | 0  | 0  | 1  | 1   | 0      | 5     |
| Jasper      | 0      | 0  | 2  | 0  | 0       | 0  | 0      | 1    | 0  | 1  | 0  | 0      | 4        | Vigo        | 1      | 0  | 4   | 3   | 1   | 1     | 0      | 0  | 0  | 1  | 0   | 0      | 11    |
| Jay         | 0      | 0  | 1  | 1  | 1       | 0  | 0      | 0    | 2  | 1  | 0  | 0      | 6        | Wabash      | 0      | 0  | 4   | 1   | 3   | 0     | 0      | 1  | 0  | 0  | 0   | 0      | 9     |
| Jefferson   | 0      | 0  | 2  | 1  | 1       | 0  | 0      | 1    | 0  | 0  | 1  | 0      | 6        | Warren      | 0      | 0  | 0   | 0   | 1   | 0     | 0      | 0  | 0  | 0  | 0   | 0      | 1     |
| Jennings    | 0      | 0  | 1  | 0  | 5       | 0  | 0      | 0    | 0  | 0  | 1  | 0      | 7        | Warrick     | 0      | 0  | 0   | 0   | 0   | 0     | 0      | 0  | 0  | 0  | 0   | 0      | 0     |
| Johnson     | 0      | 1  | 3  | 4  | 11      | 0  | 0      | 0    | 0  | 1  | 6  | 0      | 26       | Washington  | 0      | 0  | 3   | 0   | 2   | 0     | 0      | 0  | 0  | 1  | 0   | 0      | 6     |
| Knox        | 0      | 0  | 2  | 0  | 3       | 0  | 0      | 0    | 0  | 0  | 1  | 0      | 6        | Wayne       | 0      | 1  | 4   | 3   | 2   | 0     | 0      | 0  | 0  | 3  | 5   | 0      | 18    |
| Kosciusko   | 0      | 0  | 1  | 0  | 2       | 0  | 0      | 0    | 0  | 1  | 0  | 0      | 4        | Wells       | 0      | 0  | 1   | 0   | 3   | 0     | 0      | 0  | 0  | 5  | 0   | 0      | 9     |
| LaGrange    | 0      | 0  | 0  | 0  | 1       | 0  | 0      | 0    | 0  | 0  | 0  | 0      | 1        | White       | 1      | 0  | 0   | 0   | 0   | 0     | 0      | 0  | 0  | 0  | 0   | 0      | 1     |
| Lake        | 1      | 4  | 6  | 3  | 4       | 0  | 0      | 2    | 0  | 1  | 2  | 0      | 23       | Whitley     | 0      | 0  | 0   | 0   | 0   | 0     | 0      | 0  | 1  | 0  | 0   | 0      | 1     |
| LaPorte     | 0      | 0  | 4  | 0  | 0       | 0  | 0      | 0    | 1  | 0  | 0  | 0      | 5        | Unknown     | 0      | 0  | 0   | 0   | 0   | 0     | 0      | 0  | 0  | 0  | 0   | 7      | 7     |
| Lawrence    | 0      | 0  | 0  | 3  | 0       | 0  | 0      | 0    | 1  | 2  | 1  | 0      | 7        | Totals      | 12     | 34 | 184 | 160 | 316 | 3     | 9      | 26 | 41 | 89 | 114 | 7      | 995   |

Data based on Most Serious Offense and includes only New- and Recommitments.

Parole violators are not included.

<sup>\*&</sup>quot;Other" may include missing, habitual offense, contempt of court, or misdemeanor.

<sup>\*\*&</sup>quot;Unknown" represents offenders who were sentenced to DOC, but County of Commitment data was unavailable.

Source: Prsadm7.pgm