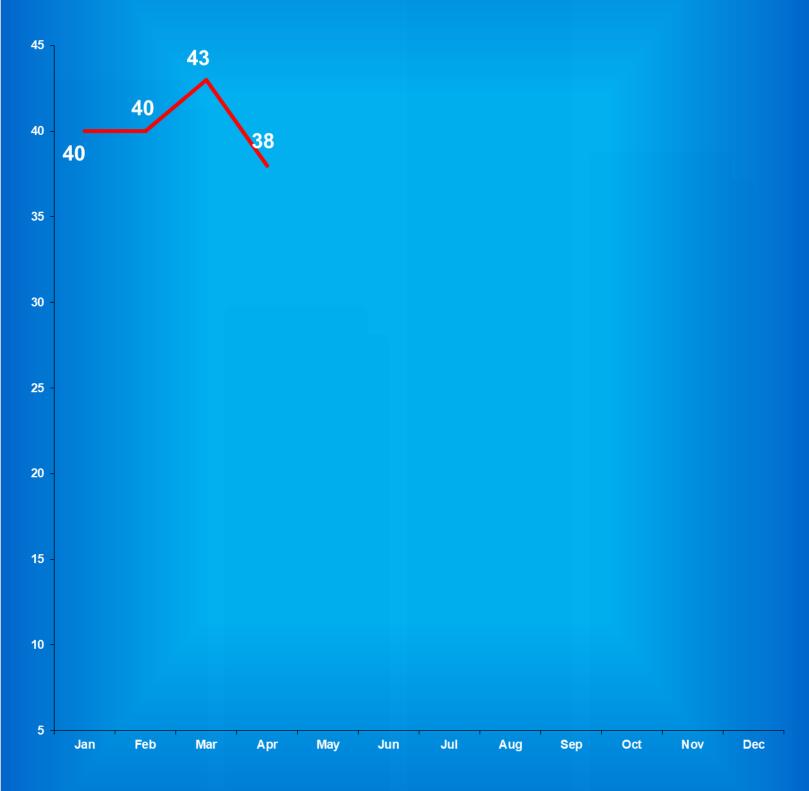

## Indiana Department of Correction Table 3 Facility Population on the First Day of Each Month (Excludes County Jail "Back-ups" & Contracted Beds)

|             | Adult  | Adult         | Juvenile | Juvenile      |              |
|-------------|--------|---------------|----------|---------------|--------------|
| <u>2018</u> | Male   | <b>Female</b> | Male     | <b>Female</b> | <u>Total</u> |
| January     | 23,290 | 2,345         | 354      | 40            | 26,029       |
| February    | 23,273 | 2,356         | 372      | 47            | 26,048       |
| March       | 23,364 | 2,395         | 394      | 45            | 26,198       |
| April       | 23,505 | 2,414         | 395      | 48            | 26,362       |
| May         | 23,506 | 2,443         | 387      | 43            | 26,379       |
| June        | 23,719 | 2,466         | 394      | 40            | 26,619       |
| July        | 23,794 | 2,447         | 379      | 29            | 26,649       |
| August      | 23,677 | 2,442         | 377      | 35            | 26,531       |
| September   | 23,738 | 2,502         | 373      | 32            | 26,645       |
| October     | 23,788 | 2,505         | 375      | 39            | 26,707       |
| November    | 23,874 | 2,523         | 357      | 41            | 26,795       |
| December    | 23,894 | 2,511         | 369      | 41            | 26,815       |

|             | Adult  | Adult         | Juvenile | Juvenile      |              |
|-------------|--------|---------------|----------|---------------|--------------|
| <u>2019</u> | Male   | <b>Female</b> | Male     | <b>Female</b> | <u>Total</u> |
| January     | 23,970 | 2,500         | 365      | 38            | 26,873       |
| February    | 23,876 | 2,481         | 382      | 41            | 26,780       |
| March       | 23,963 | 2,481         | 386      | 40            | 26,870       |
| April       | 24,030 | 2,488         | 383      | 44            | 26,945       |
| May         | 24,103 | 2,522         | 372      | 34            | 27,031       |