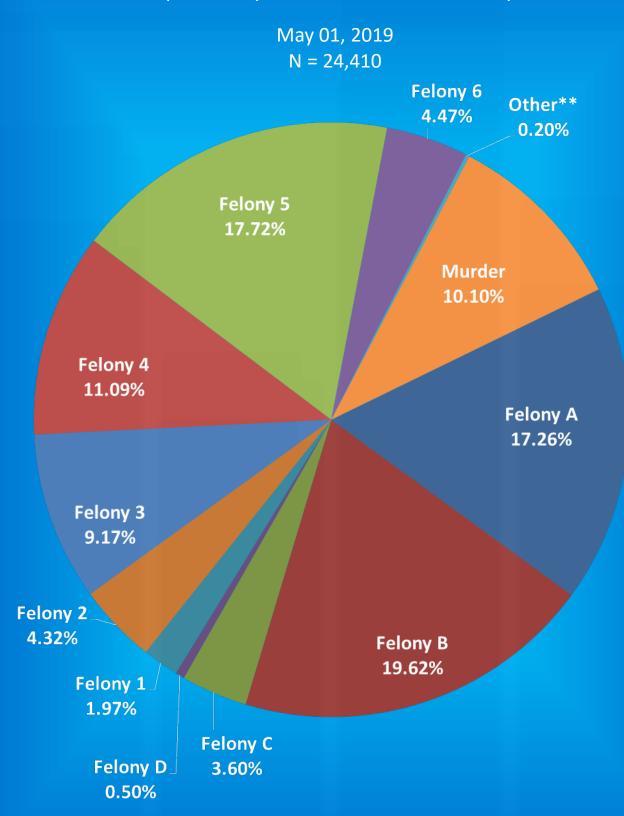

### Indiana Department of Correction Population Summary

- There were 24,410 adult male offenders (including 229 county jail "back-ups" and 78 in contracted beds) on May 01, 2019. This population is 2% below operational bed capacity for general population.
- There were 2,618 adult female offenders (including 68 county jail "back-ups" and 28 in contracted beds) on May 01, 2019. This population is 6% below the operational bed capacity.
- There were 372 juvenile male offenders in the Department's facilities on May 01, 2019. This population is 34% below the operational bed capacity.
- There were 34 juvenile female offenders in the Department's facilities on May 01, 2019. This population is 44% below the operational bed capacity.
- There were 5,725 adult males on parole in Indiana (5,283 Indiana parolees and 442 other jurisdiction parolees) May 01, 2019.
- There were 601 adult females on parole in Indiana (548 Indiana parolees and 53 other jurisdiction parolees) on May 01, 2019.
- There were 1031 adults admitted to IDOC (873 male and 158 female) and 935 adults released from IDOC (825 male and 110 female) in April, 2019.
- There were 36 juveniles admitted to IDOC (32 male and 4 female) and 54 juveniles released from IDOC (40 male and 14 female) in April 2019.

#### Indiana Department of Correction Table 6 New Admissions by County of Commitment - Adult Offenders

April 2019

|             |        |    |    |    |    |    |         |      |    |    |    |        |       | April 2019  |        |    |    |    |    |       |        |    |     |     |     |        |       |
|-------------|--------|----|----|----|----|----|---------|------|----|----|----|--------|-------|-------------|--------|----|----|----|----|-------|--------|----|-----|-----|-----|--------|-------|
|             |        |    |    |    |    | Fe | elony L | evel |    |    |    |        |       |             |        |    |    |    |    | Felor | ny Lev | el |     |     |     |        |       |
| County      | Murder | FA | FB | FC | FD | F1 | F2      | F3   | F4 | F5 | F6 | Other* | Total | County      | Murder | FA | FB | FC | FD | F1    | F2     | F3 | F4  | F5  | F6  | Other* | Total |
| Adams       | 0      | 0  | 0  | 0  | 0  | 0  | 0       | 0    | 1  | 0  | 1  | 0      | 2     | Madison     | 0      | 1  | 0  | 2  | 0  | 1     | 0      | 3  | 7   | 5   | 12  | 0      | 31    |
| Allen       | 1      | 0  | 3  | 2  | 2  | 4  | 0       | 5    | 7  | 22 | 13 | 0      | 59    | Marion      | 3      | 6  | 7  | 4  | 2  | 2     | 13     | 24 | 38  | 57  | 11  | 0      | 167   |
| Bartholomew | 0      | 0  | 1  | 0  | 0  | 0  | 0       | 1    | 3  | 2  | 5  | 0      | 12    | Marshall    | 0      | 0  | 1  | 0  | 0  | 0     | 0      | 1  | 5   | 4   | 0   | 0      | 11    |
| Benton      | Ő      | 0  | 1  | Ő  | 0  | 0  | 0       | 0    | 0  | 0  | 0  | 0      | 1     | Martin      | 0      | Ő  | 0  | 0  | Ő  | 0     | Ő      | 0  | 0   | 0   | 1   | 0      | 1     |
| Blackford   | 0      | 0  | 0  | 0  | Ő  | 0  | 0       | 0    | 0  | 1  | 3  | 0      | 4     | Miami       | 0      | 0  | 0  | 0  | Ő  | 0     | 0      | 1  | 0   | 2   | 0   | 0      | 3     |
|             |        |    |    | -  |    |    |         |      | -  | 1  |    |        |       |             | -      | 0  |    |    |    |       |        | -  |     |     | 2   |        |       |
| Boone       | 0      | 0  | 0  | 0  | 0  | 0  | 0       | 0    | 0  | 3  | 2  | 0      | 5     | Monroe      | 0      | Ŭ  | 2  | 1  | 0  | 0     | 0      | 1  | 1   | 6   | -   | 0      | 13    |
| Brown       | 0      | 0  | 0  | 0  | 0  | 0  | 0       | 0    | 0  | 0  | 0  | 0      | 0     | Montgomery  | 0      | 0  | 0  | 0  | 0  | 0     | 0      | 1  | 1   | 3   | 0   | 0      | 5     |
| Carroll     | 0      | 0  | 0  | 0  | 0  | 0  | 0       | 0    | 0  | 2  | 0  | 0      | 2     | Morgan      | 0      | 0  | 1  | 0  | 0  | 0     | 0      | 0  | 0   | 2   | 0   | 0      | 3     |
| Cass        | 0      | 0  | 1  | 0  | 0  | 0  | 1       | 2    | 1  | 4  | 0  | 0      | 9     | Newton      | 0      | 0  | 0  | 0  | 0  | 0     | 0      | 0  | 0   | 0   | 0   | 0      | 0     |
| Clark       | 0      | 0  | 0  | 0  | 0  | 0  | 1       | 0    | 0  | 1  | 1  | 0      | 3     | Noble       | 0      | 0  | 1  | 0  | 0  | 0     | 0      | 1  | 4   | 1   | 0   | 0      | 7     |
| Clay        | 0      | 0  | 0  | 0  | 0  | 0  | 0       | 1    | 1  | 3  | 0  | 0      | 5     | Ohio        | 0      | 0  | 0  | 0  | 0  | 0     | 0      | 0  | 0   | 0   | 1   | 0      | 1     |
| Clinton     | 0      | 0  | 0  | 0  | 0  | 0  | 0       | 0    | 1  | 2  | 4  | 0      | 7     | Orange      | 0      | 0  | 1  | 0  | 0  | 1     | 0      | 4  | 3   | 2   | 1   | 0      | 12    |
| Crawford    | 0      | 0  | 0  | 0  | 0  | 0  | 0       | 0    | 0  | 0  | 0  | 0      | 0     | Owen        | 0      | 0  | 1  | 1  | 0  | 0     | 1      | 0  | 0   | 1   | 1   | 0      | 5     |
| Daviess     | 0      | 0  | 0  | 0  | 0  | 0  | 0       | 0    | 1  | 0  | 0  | 0      | 1     | Parke       | 1      | 0  | 0  | 1  | 0  | 0     | 0      | 0  | 2   | 1   | 2   | 0      | 7     |
| Dearborn    | 0      | 1  | 2  | 0  | 1  | 0  | 1       | 2    | 2  | 1  | 1  | 0      | 11    | Perry       | 0      | 0  | 0  | 0  | 0  | 0     | 0      | 2  | 0   | 1   | 0   | 0      | 3     |
| Decatur     | 0      | 1  | 1  | 1  | 0  | 0  | 1       | 0    | 1  | 6  | 5  | 0      | 16    | Pike        | 0      | 0  | 0  | 0  | 0  | 0     | 0      | 0  | 0   | 0   | 0   | 0      | 0     |
| DeKalb      | Ő      | 0  | 0  | 0  | Ő  | 0  | 0       | 0    | 0  | 1  | 1  | Ő      | 2     | Porter      | 0      | Ő  | Ő  | 0  | Ő  | 0     | Ő      | 0  | 1   | 5   | Ő   | 0      | 6     |
| Delaware    | 0      | 0  | 0  | 0  | 0  | 0  | 1       | 1    | 4  | 7  | 1  | 0      | 14    | Posey       | 0      | 0  | 0  | 0  | Ő  | 0     | 0      | 0  | 0   | 1   | 0   | 0      | 1     |
| Dubois      | 0      | 0  | 0  | 0  | 0  | 0  | 0       | 1    | 1  | 2  | 1  | 0      | 5     | Pulaski     | 0      | 0  | 0  | 0  | 0  | 0     | 0      | 0  | 0   | 1   | 0   | 0      | 1     |
|             | 0      | 0  | 0  | 2  |    | 1  | 1       | 2    | 1  | 14 | •  | 0      | 30    |             | 0      | 0  | 0  |    | 0  |       |        | 0  | 0   | 0   | 0   |        | 0     |
| Elkhart     |        |    | 5  |    | 1  | 1  | -       |      | 0  |    | 4  |        |       | Putnam      |        | -  |    | 0  |    | 0     | 0      |    |     |     | -   | 0      |       |
| Fayette     | 0      | 0  | 1  | 0  | 1  | 0  | 0       | 1    | 1  | 3  | 2  | 0      | 9     | Randolph    | 0      | 0  | 0  | 0  | 0  | 0     | 0      | 1  | 0   | 1   | 0   | 0      | 2     |
| Floyd       | 0      | 0  | 0  | 0  | 0  | 0  | 0       | 1    | 0  | 2  | 1  | 0      | 4     | Ripley      | 0      | 0  | 0  | 0  | 0  | 0     | 0      | 0  | 0   | 3   | 6   | 0      | 9     |
| Fountain    | 0      | 0  | 0  | 0  | 0  | 0  | 0       | 1    | 0  | 0  | 0  | 0      | 1     | Rush        | 0      | 0  | 0  | 0  | 0  | 0     | 0      | 0  | 0   | 3   | 0   | 0      | 3     |
| Franklin    | 0      | 0  | 0  | 0  | 1  | 0  | 0       | 0    | 1  | 1  | 0  | 0      | 3     | St. Joseph  | 1      | 0  | 0  | 3  | 0  | 0     | 0      | 4  | 1   | 4   | 3   | 0      | 16    |
| Fulton      | 0      | 0  | 0  | 0  | 0  | 0  | 1       | 1    | 0  | 1  | 0  | 0      | 3     | Scott       | 0      | 0  | 0  | 0  | 0  | 0     | 1      | 0  | 1   | 6   | 0   | 0      | 8     |
| Gibson      | 0      | 0  | 1  | 0  | 0  | 0  | 0       | 0    | 1  | 1  | 2  | 0      | 5     | Shelby      | 0      | 0  | 0  | 0  | 0  | 0     | 1      | 1  | 0   | 2   | 3   | 0      | 7     |
| Grant       | 0      | 0  | 0  | 0  | 0  | 1  | 0       | 2    | 1  | 3  | 0  | 0      | 7     | Spencer     | 0      | 0  | 1  | 0  | 0  | 0     | 0      | 0  | 0   | 0   | 0   | 0      | 1     |
| Greene      | 0      | 0  | 2  | 0  | 0  | 0  | 0       | 1    | 1  | 1  | 1  | 0      | 6     | Starke      | 0      | 0  | 0  | 0  | 0  | 0     | 1      | 1  | 2   | 0   | 0   | 0      | 4     |
| Hamilton    | 0      | 1  | 1  | 0  | 0  | 0  | 1       | 0    | 2  | 6  | 2  | 0      | 13    | Steuben     | 0      | 0  | 0  | 0  | 0  | 0     | 1      | 0  | 0   | 1   | 0   | 0      | 2     |
| Hancock     | 0      | 0  | 0  | 0  | 0  | 0  | 0       | 2    | 3  | 2  | 0  | 0      | 7     | Sullivan    | 0      | 0  | 0  | 0  | 0  | 0     | 0      | 0  | 2   | 1   | 0   | 0      | 3     |
| Harrison    | 0      | 0  | 0  | 0  | 0  | 0  | 1       | 3    | 3  | 1  | 1  | 0      | 9     | Switzerland | 0      | 0  | 0  | 0  | 0  | 0     | 0      | 0  | 0   | 1   | 0   | 0      | 1     |
| Hendricks   | 0      | 0  | 0  | 0  | 0  | 0  | 0       | 0    | 1  | 4  | 0  | 0      | 5     | Tippecanoe  | 0      | 0  | 3  | 0  | 1  | 2     | 1      | 2  | 3   | 6   | 3   | 0      | 21    |
| Henry       | 1      | 0  | 0  | 0  | 0  | 0  | 0       | 1    | 2  | 1  | 4  | 0      | 9     | Tipton      | 0      | 0  | 0  | 0  | 0  | 0     | 0      | 0  | 1   | 0   | 0   | 0      | 1     |
| Howard      | 0      | 0  | 0  | 0  | 0  | 0  | 2       | 0    | 1  | 3  | 2  | 0      | 8     | Union       | 0      | 0  | 0  | 0  | 0  | 0     | 0      | 0  | 0   | 0   | 0   | 0      | 0     |
| Huntington  | 0      | 0  | 0  | 0  | 0  | 0  | 1       | 1    | 1  | 7  | 0  | 0      | 10    | Vanderburgh | 1      | 0  | 0  | 0  | 0  | 1     | 2      | 3  | 3   | 16  | 5   | 0      | 31    |
| Jackson     | 0      | 0  | 1  | 0  | 0  | 0  | 1       | 0    | 1  | 6  | 0  | 0      | 9     | Vermillion  | 0      | 0  | 0  | 0  | 0  | 0     | 1      | 0  | 3   | 0   | 0   | 0      | 4     |
| Jasper      | 0      | 0  | 1  | 0  | 0  | 0  | 0       | 0    | 0  | 0  | 0  | 0      | 1     | Vigo        | 0      | 0  | 0  | 0  | 0  | 1     | 2      | 1  | 1   | 6   | 0   | 0      | 11    |
| Jay         | 0      | 0  | 1  | 0  | 0  | 0  | 0       | 0    | 1  | 3  | 0  | 0      | 5     | Wabash      | 0      | 0  | 0  | 0  | 0  | 0     | 0      | 3  | 2   | 7   | 2   | 0      | 14    |
| Jefferson   | 0      | 1  | 0  | 0  | 0  | 0  | 0       | 2    | 1  | 5  | 1  | 0      | 10    | Warren      | 0      | 0  | 0  | 0  | 0  | 0     | 0      | 0  | 1   | 2   | 0   | 0      | 3     |
| Jennings    | 0      | 0  | 0  | 0  | 0  | 0  | 0       | 0    | 0  | 1  | 0  | 0      | 1     | Warrick     | 0      | 0  | 1  | 0  | 0  | 0     | 1      | 0  | 0   | 0   | 0   | 0      | 2     |
| Johnson     | 1      | 1  | 3  | 1  | 0  | 0  | 0       | 3    | 2  | 6  | 10 | 0      | 27    | Washington  | 0      | 0  | 0  | 0  | 0  | 0     | 0      | 1  | 1   | 3   | 1   | 0      | 6     |
| Knox        | 0      | 0  | 1  | 0  | 0  | 0  | 0       | 0    | 0  | 1  | 2  | 0      | 4     | Wayne       | 0      | 0  | 0  | 0  | 0  | 0     | 0      | 0  | 0   | 3   | 1   | 0      | 4     |
| Kosciusko   | 0      | 0  | 0  | 0  | 0  | 0  | 0       | 1    | 2  | 3  | 0  | 0      | 6     | Wells       | 0      | 0  | 0  | 1  | 0  | 0     | 0      | 0  | 1   | 2   | 8   | 0      | 12    |
| LaGrange    | 0      | 0  | 0  | 0  | 0  | 0  | 0       | 0    | 1  | 1  | 0  | 0      | 2     | White       | 0      | 0  | 0  | 0  | 0  | 0     | 0      | 0  | 0   | 0   | 0   | 0      | 0     |
| Lake        | 1      | 0  | 0  | 0  | 0  | 0  | 1       | 3    | 1  | 8  | 0  | 0      | 14    | Whitley     | 0      | 0  | 0  | 0  | 0  | 1     | 0      | 0  | 0   | 3   | 0   | 0      | 4     |
| LaPorte     | 1      | 1  | 0  | 1  | ő  | 0  | 1       | 1    | 1  | 4  | 0  | 0      | 10    | Unknown     | 0      | 0  | 0  | 0  | Ő  | 0     | 0      | 0  | 0   | 0   | 0   | 1      | 1     |
| Lawrence    | 0      | 0  | 1  | 0  | 0  | 0  | 0       | 0    | 1  | 1  | 1  | 0      | 4     | Totals      | 11     | 13 | 46 | 20 | 9  | 15    | 40     | 94 | 136 | 308 | 134 | 1      | 827   |
| Lawrence    | 0      | 0  | 1  | U  | U  | 0  | 0       | U    | 1  | 1  | 1  | 0      | -     | Totais      | 11     | 15 | 40 | 20 | ,  | 15    | 40     | 74 | 150 | 500 | 134 | 1      | 04/   |