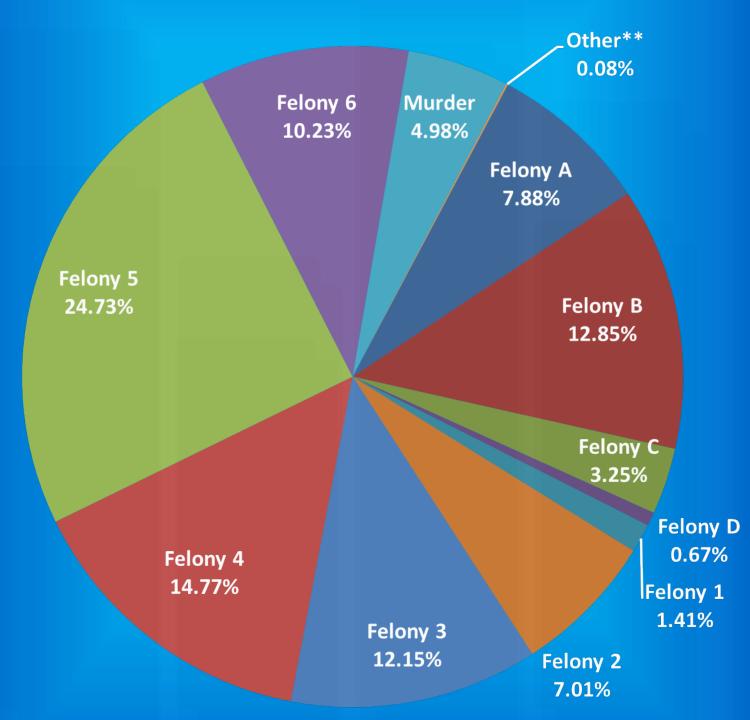

#### Indiana Department of Correction Table 6 New Admissions by County of Commitment - Adult Offenders

April 2019

|             |        |    |    |    |    |    |         |      |    |    |    |        |       | April 2019  |        |    |    |    |    |       |        |    |     |     |     |        |       |
|-------------|--------|----|----|----|----|----|---------|------|----|----|----|--------|-------|-------------|--------|----|----|----|----|-------|--------|----|-----|-----|-----|--------|-------|
|             |        |    |    |    |    | Fe | elony L | evel |    |    |    |        |       |             |        |    |    |    |    | Felor | ny Lev | el |     |     |     |        |       |
| County      | Murder | FA | FB | FC | FD | F1 | F2      | F3   | F4 | F5 | F6 | Other* | Total | County      | Murder | FA | FB | FC | FD | F1    | F2     | F3 | F4  | F5  | F6  | Other* | Total |
| Adams       | 0      | 0  | 0  | 0  | 0  | 0  | 0       | 0    | 1  | 0  | 1  | 0      | 2     | Madison     | 0      | 1  | 0  | 2  | 0  | 1     | 0      | 3  | 7   | 5   | 12  | 0      | 31    |
| Allen       | 1      | 0  | 3  | 2  | 2  | 4  | 0       | 5    | 7  | 22 | 13 | 0      | 59    | Marion      | 3      | 6  | 7  | 4  | 2  | 2     | 13     | 24 | 38  | 57  | 11  | 0      | 167   |
| Bartholomew | 0      | 0  | 1  | 0  | 0  | 0  | 0       | 1    | 3  | 2  | 5  | 0      | 12    | Marshall    | 0      | 0  | 1  | 0  | 0  | 0     | 0      | 1  | 5   | 4   | 0   | 0      | 11    |
| Benton      | Ő      | 0  | 1  | Ő  | 0  | 0  | 0       | 0    | 0  | 0  | 0  | 0      | 1     | Martin      | 0      | Ő  | 0  | 0  | Ő  | 0     | Ő      | 0  | 0   | 0   | 1   | 0      | 1     |
| Blackford   | 0      | 0  | 0  | 0  | Ő  | 0  | 0       | 0    | 0  | 1  | 3  | 0      | 4     | Miami       | 0      | 0  | 0  | 0  | Ő  | 0     | 0      | 1  | 0   | 2   | 0   | 0      | 3     |
|             |        |    |    | -  |    |    |         |      | -  | 1  |    |        |       |             | -      | 0  |    |    |    |       |        | -  |     |     | 2   |        |       |
| Boone       | 0      | 0  | 0  | 0  | 0  | 0  | 0       | 0    | 0  | 3  | 2  | 0      | 5     | Monroe      | 0      | Ŭ  | 2  | 1  | 0  | 0     | 0      | 1  | 1   | 6   | -   | 0      | 13    |
| Brown       | 0      | 0  | 0  | 0  | 0  | 0  | 0       | 0    | 0  | 0  | 0  | 0      | 0     | Montgomery  | 0      | 0  | 0  | 0  | 0  | 0     | 0      | 1  | 1   | 3   | 0   | 0      | 5     |
| Carroll     | 0      | 0  | 0  | 0  | 0  | 0  | 0       | 0    | 0  | 2  | 0  | 0      | 2     | Morgan      | 0      | 0  | 1  | 0  | 0  | 0     | 0      | 0  | 0   | 2   | 0   | 0      | 3     |
| Cass        | 0      | 0  | 1  | 0  | 0  | 0  | 1       | 2    | 1  | 4  | 0  | 0      | 9     | Newton      | 0      | 0  | 0  | 0  | 0  | 0     | 0      | 0  | 0   | 0   | 0   | 0      | 0     |
| Clark       | 0      | 0  | 0  | 0  | 0  | 0  | 1       | 0    | 0  | 1  | 1  | 0      | 3     | Noble       | 0      | 0  | 1  | 0  | 0  | 0     | 0      | 1  | 4   | 1   | 0   | 0      | 7     |
| Clay        | 0      | 0  | 0  | 0  | 0  | 0  | 0       | 1    | 1  | 3  | 0  | 0      | 5     | Ohio        | 0      | 0  | 0  | 0  | 0  | 0     | 0      | 0  | 0   | 0   | 1   | 0      | 1     |
| Clinton     | 0      | 0  | 0  | 0  | 0  | 0  | 0       | 0    | 1  | 2  | 4  | 0      | 7     | Orange      | 0      | 0  | 1  | 0  | 0  | 1     | 0      | 4  | 3   | 2   | 1   | 0      | 12    |
| Crawford    | 0      | 0  | 0  | 0  | 0  | 0  | 0       | 0    | 0  | 0  | 0  | 0      | 0     | Owen        | 0      | 0  | 1  | 1  | 0  | 0     | 1      | 0  | 0   | 1   | 1   | 0      | 5     |
| Daviess     | 0      | 0  | 0  | 0  | 0  | 0  | 0       | 0    | 1  | 0  | 0  | 0      | 1     | Parke       | 1      | 0  | 0  | 1  | 0  | 0     | 0      | 0  | 2   | 1   | 2   | 0      | 7     |
| Dearborn    | 0      | 1  | 2  | 0  | 1  | 0  | 1       | 2    | 2  | 1  | 1  | 0      | 11    | Perry       | 0      | 0  | 0  | 0  | 0  | 0     | 0      | 2  | 0   | 1   | 0   | 0      | 3     |
| Decatur     | 0      | 1  | 1  | 1  | 0  | 0  | 1       | 0    | 1  | 6  | 5  | 0      | 16    | Pike        | 0      | 0  | 0  | 0  | 0  | 0     | 0      | 0  | 0   | 0   | 0   | 0      | 0     |
| DeKalb      | Ő      | 0  | 0  | 0  | Ő  | 0  | 0       | 0    | 0  | 1  | 1  | Ő      | 2     | Porter      | 0      | Ő  | Ő  | 0  | Ő  | 0     | Ő      | 0  | 1   | 5   | Ő   | 0      | 6     |
| Delaware    | 0      | 0  | 0  | 0  | 0  | 0  | 1       | 1    | 4  | 7  | 1  | 0      | 14    | Posey       | 0      | 0  | 0  | 0  | Ő  | 0     | 0      | 0  | 0   | 1   | 0   | 0      | 1     |
| Dubois      | 0      | 0  | 0  | 0  | 0  | 0  | 0       | 1    | 1  | 2  | 1  | 0      | 5     | Pulaski     | 0      | 0  | 0  | 0  | 0  | 0     | 0      | 0  | 0   | 1   | 0   | 0      | 1     |
|             | 0      | 0  | 0  | 2  |    | 1  | 1       | 2    | 1  | 14 | •  | 0      | 30    |             | 0      | 0  | 0  |    | 0  |       |        | 0  | 0   | 0   | 0   |        | 0     |
| Elkhart     |        |    | 5  |    | 1  | 1  | -       |      | 0  |    | 4  |        |       | Putnam      |        | -  |    | 0  |    | 0     | 0      |    |     |     | -   | 0      |       |
| Fayette     | 0      | 0  | 1  | 0  | 1  | 0  | 0       | 1    | 1  | 3  | 2  | 0      | 9     | Randolph    | 0      | 0  | 0  | 0  | 0  | 0     | 0      | 1  | 0   | 1   | 0   | 0      | 2     |
| Floyd       | 0      | 0  | 0  | 0  | 0  | 0  | 0       | 1    | 0  | 2  | 1  | 0      | 4     | Ripley      | 0      | 0  | 0  | 0  | 0  | 0     | 0      | 0  | 0   | 3   | 6   | 0      | 9     |
| Fountain    | 0      | 0  | 0  | 0  | 0  | 0  | 0       | 1    | 0  | 0  | 0  | 0      | 1     | Rush        | 0      | 0  | 0  | 0  | 0  | 0     | 0      | 0  | 0   | 3   | 0   | 0      | 3     |
| Franklin    | 0      | 0  | 0  | 0  | 1  | 0  | 0       | 0    | 1  | 1  | 0  | 0      | 3     | St. Joseph  | 1      | 0  | 0  | 3  | 0  | 0     | 0      | 4  | 1   | 4   | 3   | 0      | 16    |
| Fulton      | 0      | 0  | 0  | 0  | 0  | 0  | 1       | 1    | 0  | 1  | 0  | 0      | 3     | Scott       | 0      | 0  | 0  | 0  | 0  | 0     | 1      | 0  | 1   | 6   | 0   | 0      | 8     |
| Gibson      | 0      | 0  | 1  | 0  | 0  | 0  | 0       | 0    | 1  | 1  | 2  | 0      | 5     | Shelby      | 0      | 0  | 0  | 0  | 0  | 0     | 1      | 1  | 0   | 2   | 3   | 0      | 7     |
| Grant       | 0      | 0  | 0  | 0  | 0  | 1  | 0       | 2    | 1  | 3  | 0  | 0      | 7     | Spencer     | 0      | 0  | 1  | 0  | 0  | 0     | 0      | 0  | 0   | 0   | 0   | 0      | 1     |
| Greene      | 0      | 0  | 2  | 0  | 0  | 0  | 0       | 1    | 1  | 1  | 1  | 0      | 6     | Starke      | 0      | 0  | 0  | 0  | 0  | 0     | 1      | 1  | 2   | 0   | 0   | 0      | 4     |
| Hamilton    | 0      | 1  | 1  | 0  | 0  | 0  | 1       | 0    | 2  | 6  | 2  | 0      | 13    | Steuben     | 0      | 0  | 0  | 0  | 0  | 0     | 1      | 0  | 0   | 1   | 0   | 0      | 2     |
| Hancock     | 0      | 0  | 0  | 0  | 0  | 0  | 0       | 2    | 3  | 2  | 0  | 0      | 7     | Sullivan    | 0      | 0  | 0  | 0  | 0  | 0     | 0      | 0  | 2   | 1   | 0   | 0      | 3     |
| Harrison    | 0      | 0  | 0  | 0  | 0  | 0  | 1       | 3    | 3  | 1  | 1  | 0      | 9     | Switzerland | 0      | 0  | 0  | 0  | 0  | 0     | 0      | 0  | 0   | 1   | 0   | 0      | 1     |
| Hendricks   | 0      | 0  | 0  | 0  | 0  | 0  | 0       | 0    | 1  | 4  | 0  | 0      | 5     | Tippecanoe  | 0      | 0  | 3  | 0  | 1  | 2     | 1      | 2  | 3   | 6   | 3   | 0      | 21    |
| Henry       | 1      | 0  | 0  | 0  | 0  | 0  | 0       | 1    | 2  | 1  | 4  | 0      | 9     | Tipton      | 0      | 0  | 0  | 0  | 0  | 0     | 0      | 0  | 1   | 0   | 0   | 0      | 1     |
| Howard      | 0      | 0  | 0  | 0  | 0  | 0  | 2       | 0    | 1  | 3  | 2  | 0      | 8     | Union       | 0      | 0  | 0  | 0  | 0  | 0     | 0      | 0  | 0   | 0   | 0   | 0      | 0     |
| Huntington  | 0      | 0  | 0  | 0  | 0  | 0  | 1       | 1    | 1  | 7  | 0  | 0      | 10    | Vanderburgh | 1      | 0  | 0  | 0  | 0  | 1     | 2      | 3  | 3   | 16  | 5   | 0      | 31    |
| Jackson     | 0      | 0  | 1  | 0  | 0  | 0  | 1       | 0    | 1  | 6  | 0  | 0      | 9     | Vermillion  | 0      | 0  | 0  | 0  | 0  | 0     | 1      | 0  | 3   | 0   | 0   | 0      | 4     |
| Jasper      | 0      | 0  | 1  | 0  | 0  | 0  | 0       | 0    | 0  | 0  | 0  | 0      | 1     | Vigo        | 0      | 0  | 0  | 0  | 0  | 1     | 2      | 1  | 1   | 6   | 0   | 0      | 11    |
| Jay         | 0      | 0  | 1  | 0  | 0  | 0  | 0       | 0    | 1  | 3  | 0  | 0      | 5     | Wabash      | 0      | 0  | 0  | 0  | 0  | 0     | 0      | 3  | 2   | 7   | 2   | 0      | 14    |
| Jefferson   | 0      | 1  | 0  | 0  | 0  | 0  | 0       | 2    | 1  | 5  | 1  | 0      | 10    | Warren      | 0      | 0  | 0  | 0  | 0  | 0     | 0      | 0  | 1   | 2   | 0   | 0      | 3     |
| Jennings    | 0      | 0  | 0  | 0  | 0  | 0  | 0       | 0    | 0  | 1  | 0  | 0      | 1     | Warrick     | 0      | 0  | 1  | 0  | 0  | 0     | 1      | 0  | 0   | 0   | 0   | 0      | 2     |
| Johnson     | 1      | 1  | 3  | 1  | 0  | 0  | 0       | 3    | 2  | 6  | 10 | 0      | 27    | Washington  | 0      | 0  | 0  | 0  | 0  | 0     | 0      | 1  | 1   | 3   | 1   | 0      | 6     |
| Knox        | 0      | 0  | 1  | 0  | 0  | 0  | 0       | 0    | 0  | 1  | 2  | 0      | 4     | Wayne       | 0      | 0  | 0  | 0  | 0  | 0     | 0      | 0  | 0   | 3   | 1   | 0      | 4     |
| Kosciusko   | 0      | 0  | 0  | 0  | 0  | 0  | 0       | 1    | 2  | 3  | 0  | 0      | 6     | Wells       | 0      | 0  | 0  | 1  | 0  | 0     | 0      | 0  | 1   | 2   | 8   | 0      | 12    |
| LaGrange    | 0      | 0  | 0  | 0  | 0  | 0  | 0       | 0    | 1  | 1  | 0  | 0      | 2     | White       | 0      | 0  | 0  | 0  | 0  | 0     | 0      | 0  | 0   | 0   | 0   | 0      | 0     |
| Lake        | 1      | 0  | 0  | 0  | 0  | 0  | 1       | 3    | 1  | 8  | 0  | 0      | 14    | Whitley     | 0      | 0  | 0  | 0  | 0  | 1     | 0      | 0  | 0   | 3   | 0   | 0      | 4     |
| LaPorte     | 1      | 1  | 0  | 1  | ő  | 0  | 1       | 1    | 1  | 4  | 0  | 0      | 10    | Unknown     | 0      | 0  | 0  | 0  | Ő  | 0     | 0      | 0  | 0   | 0   | 0   | 1      | 1     |
| Lawrence    | 0      | 0  | 1  | 0  | 0  | 0  | 0       | 0    | 1  | 1  | 1  | 0      | 4     | Totals      | 11     | 13 | 46 | 20 | 9  | 15    | 40     | 94 | 136 | 308 | 134 | 1      | 827   |
| Lawrence    | 0      | 0  | 1  | U  | U  | 0  | 0       | U    | 1  | 1  | 1  | 0      | -     | Totais      | 11     | 15 | 40 | 20 | ,  | 15    | 40     | 74 | 150 | 500 | 134 | 1      | 04/   |