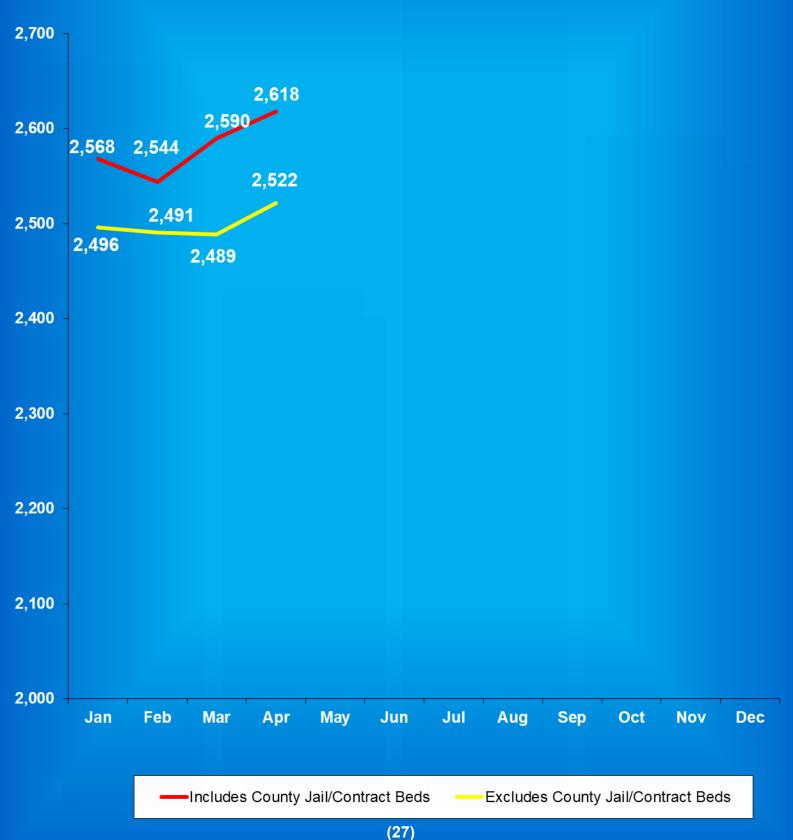

|             | Adult  | Adult         | Juvenile | Juvenile      |              |
|-------------|--------|---------------|----------|---------------|--------------|
| <u>2019</u> | Male   | <b>Female</b> | Male     | <b>Female</b> | <u>Total</u> |
| January     | 23,970 | 2,500         | 365      | 38            | 26,873       |
| February    | 23,876 | 2,481         | 382      | 41            | 26,780       |
| March       | 23,963 | 2,481         | 386      | 40            | 26,870       |
| April       | 24,030 | 2,488         | 383      | 44            | 26,945       |
| May         | 24,103 | 2,522         | 372      | 34            | 27,031       |