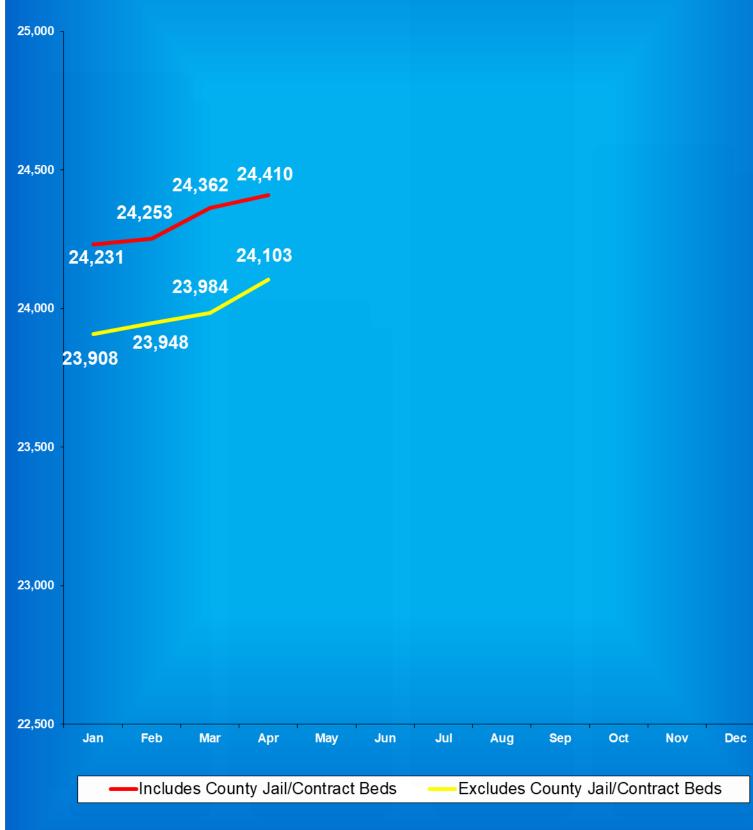

## Indiana Department of Correction Table 3 Facility Population on the First Day of Each Month (Excludes County Jail "Back-ups" & Contracted Beds)

|             | Adult  | Adult         | Juvenile | Juvenile      |              |
|-------------|--------|---------------|----------|---------------|--------------|
| <u>2018</u> | Male   | <b>Female</b> | Male     | <b>Female</b> | <u>Total</u> |
| January     | 23,290 | 2,345         | 354      | 40            | 26,029       |
| February    | 23,273 | 2,356         | 372      | 47            | 26,048       |
| March       | 23,364 | 2,395         | 394      | 45            | 26,198       |
| April       | 23,505 | 2,414         | 395      | 48            | 26,362       |
| May         | 23,506 | 2,443         | 387      | 43            | 26,379       |
| June        | 23,719 | 2,466         | 394      | 40            | 26,619       |
| July        | 23,794 | 2,447         | 379      | 29            | 26,649       |
| August      | 23,677 | 2,442         | 377      | 35            | 26,531       |
| September   | 23,738 | 2,502         | 373      | 32            | 26,645       |
| October     | 23,788 | 2,505         | 375      | 39            | 26,707       |
| November    | 23,874 | 2,523         | 357      | 41            | 26,795       |
| December    | 23,894 | 2,511         | 369      | 41            | 26,815       |

|             | Adult  | Adult         | Juvenile | Juvenile      |              |
|-------------|--------|---------------|----------|---------------|--------------|
| <u>2019</u> | Male   | <b>Female</b> | Male     | <b>Female</b> | <u>Total</u> |
| January     | 23,970 | 2,500         | 365      | 38            | 26,873       |
| February    | 23,876 | 2,481         | 382      | 41            | 26,780       |
| March       | 23,963 | 2,481         | 386      | 40            | 26,870       |
| April       | 24,030 | 2,488         | 383      | 44            | 26,945       |
| May         | 24,103 | 2,522         | 372      | 34            | 27,031       |