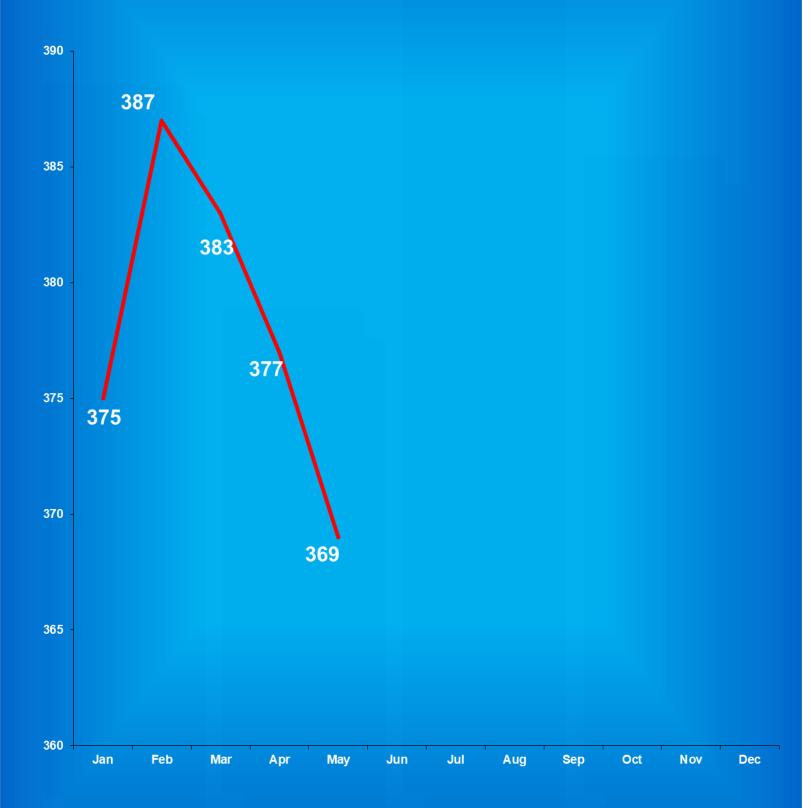

## Indiana Department of Correction Table 3 Facility Population on the First Day of Each Month (Excludes County Jail "Back-ups" & Contracted Beds)

|             | Adult  | Adult         | Juvenile | Juvenile      |              |
|-------------|--------|---------------|----------|---------------|--------------|
| <u>2018</u> | Male   | <b>Female</b> | Male     | <b>Female</b> | <u>Total</u> |
| January     | 23,290 | 2,345         | 354      | 40            | 26,029       |
| February    | 23,273 | 2,356         | 372      | 47            | 26,048       |
| March       | 23,364 | 2,395         | 394      | 45            | 26,198       |
| April       | 23,505 | 2,414         | 395      | 48            | 26,362       |
| May         | 23,506 | 2,443         | 387      | 43            | 26,379       |
| June        | 23,719 | 2,466         | 394      | 40            | 26,619       |
| July        | 23,794 | 2,447         | 379      | 29            | 26,649       |
| August      | 23,677 | 2,442         | 377      | 35            | 26,531       |
| September   | 23,738 | 2,502         | 373      | 32            | 26,645       |
| October     | 23,788 | 2,505         | 375      | 39            | 26,707       |
| November    | 23,874 | 2,523         | 357      | 41            | 26,795       |
| December    | 23,894 | 2,511         | 369      | 41            | 26,815       |

|             | Adult  | Adult         | Juvenile | Juvenile      |              |
|-------------|--------|---------------|----------|---------------|--------------|
| <u>2019</u> | Male   | <b>Female</b> | Male     | <b>Female</b> | <u>Total</u> |
| January     | 23,970 | 2,500         | 365      | 38            | 26,873       |
| February    | 23,876 | 2,481         | 382      | 41            | 26,780       |
| March       | 23,963 | 2,481         | 386      | 40            | 26,870       |
| April       | 24,030 | 2,488         | 383      | 44            | 26,945       |
| May         | 24,103 | 2,522         | 372      | 34            | 27,031       |