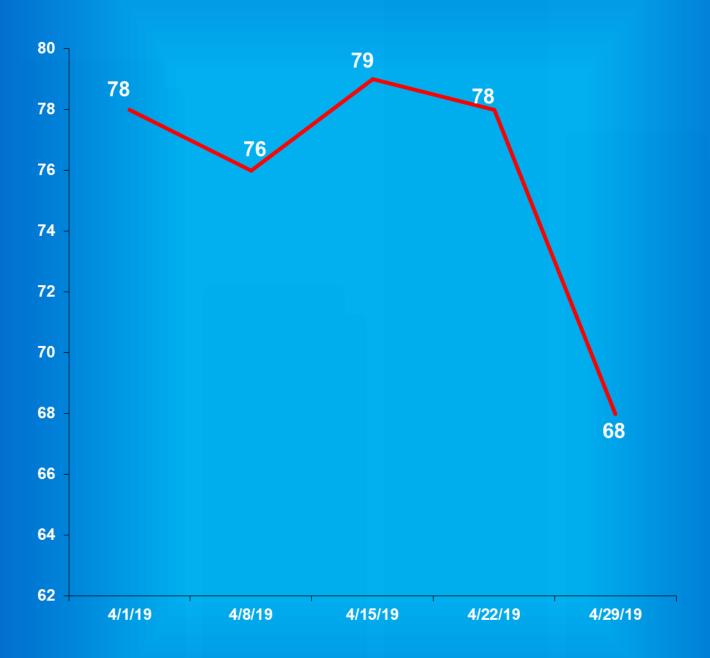

## Indiana Department of Correction Table 8 The Number of Department of Correction Offenders Held in County Jails\*

## April 29, 2019

|               | Adult | Adult  |               | Adult | Adult         |                | Adult | Adult         |
|---------------|-------|--------|---------------|-------|---------------|----------------|-------|---------------|
| <u>County</u> | Male  | Female | <u>County</u> | Male  | <u>Female</u> | <u>County</u>  | Male  | <u>Female</u> |
| Adams         | 2     | 0      | Hendricks     | 2     | 0             | Pike           | 0     | 0             |
| Allen         | 12    | 4      | Henry**       | 1     | 1             | Porter         | 0     | 0             |
| Bartholomew   | 7     | 2      | Howard        | 1     | 0             | Posey          | 0     | 0             |
| Benton        | 0     | 0      | Huntington    | 6     | 2             | Pulaski**      | 1     | 1             |
| Blackford**   | 2     | 1      | Jackson       | 0     | 1             | Putnam**       | 0     | 1             |
| Boone         | 1     | 0      | Jasper        | 0     | 0             | Randolph       | 0     | 0             |
| Brown         | 0     | 0      | Jay           | 1     | 0             | Ripley         | 1     | 1             |
| Carroll       | 0     | 0      | Jefferson     | 6     | 1             | Rush           | 0     | 1             |
| Cass          | 1     | 2      | Jennings      | 0     | 0             | St. Joseph     | 2     | 1             |
| Clark         | 3     | 3      | Johnson       | 1     | 4             | Scott          | 2     | 0             |
| Clay          | 3     | 0      | Knox**        | 1     | 2             | Shelby         | 1     | 0             |
| Clinton       | 4     | 1      | Kosciusko     | 4     | 1             | Spencer**      | 5     | 4             |
| Crawford**    | 0     | 0      | LaGrange      | 0     | 0             | Starke         | 4     | 1             |
| Daviess       | 1     | 1      | Lake          | 21    | 1             | Steuben        | 1     | 0             |
| Dearborn      | 8     | 0      | LaPorte       | 3     | 0             | Sullivan       | 0     | 0             |
| Decatur       | 3     | 2      | Lawrence      | 3     | 1             | Switzerland    | 0     | 0             |
| DeKalb        | 1     | 1      | Madison       | 5     | 0             | Tippecanoe     | 9     | 0             |
| Delaware      | 4     | 1      | Marion        | 5     | 0             | Tipton         | 0     | 0             |
| Dubois        | 1     | 0      | Marshall      | 5     | 2             | Union          | 0     | 0             |
| Elkhart       | 18    | 7      | Martin        | 1     | 1             | Vanderburgh    | 7     | 0             |
| Fayette       | 3     | 1      | Miami         | 6     | 1             | Vermillion     | 0     | 0             |
| Floyd         | 1     | 1      | Monroe        | 2     | 2             | Vigo           | 0     | 1             |
| Fountain      | 0     | 0      | Montgomery    | 2     | 0             | Wabash         | 2     | 2             |
| Franklin      | 1     | 0      | Morgan        | 4     | 0             | Warren         | 0     | 0             |
| Fulton        | 1     | 0      | Newton        | 0     | 0             | Warrick        | 1     | 0             |
| Gibson        | 0     | 0      | Noble         | 1     | 1             | Washington     | 3     | 2             |
| Grant         | 3     | 1      | Ohio          | 1     | 0             | Wayne          | 3     | 2             |
| Greene        | 3     | 1      | Orange**      | 1     | 0             | Wells**        | 6     | 0             |
| Hamilton      | 1     | 1      | Owen          | 3     | 0             | White          | 0     | 0             |
| Hancock       | 5     | 0      | Parke         | 3     | 0             | <u>Whitley</u> | 0     | 0             |
| Harrison**    | 2     | 0      | Perry         | 1     | 0             | Total          | 229   | 68            |

\* Data is based on known frequencies reported by the counties; some county data may be missing

\*\* County Jail Substance Abuse Programs

Source: Offender Movement