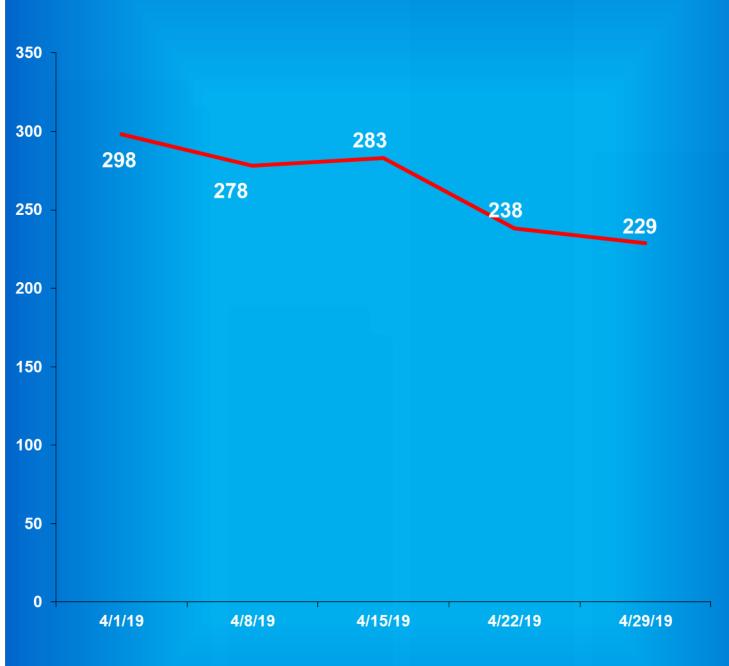

| JAIL BED COUNT** |       |           |           |           |           |    |  |  |
|------------------|-------|-----------|-----------|-----------|-----------|----|--|--|
| Adult Male       |       | 298       | 229       | 229       | 229       | 0% |  |  |
| Adult Female     |       | <u>78</u> | <u>68</u> | <u>68</u> | <u>68</u> | 0% |  |  |
|                  | Total | 376       | 297       | 297       | 297       | 0% |  |  |