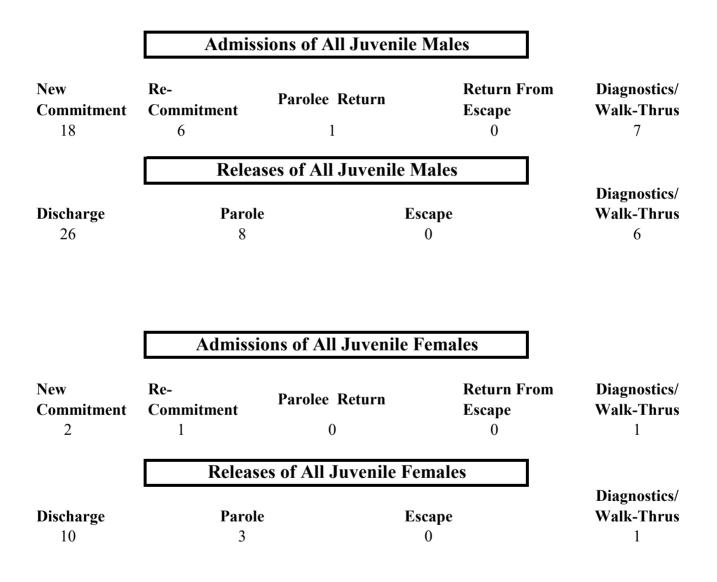

### JUVENILE OFFENDERS

### Juvenile Male

|                                                |       | April<br>Ending<br>Count | General<br>Population<br>Vacancies | Programs &<br>Treatment<br>Vacancies | Restricted<br>Housing &<br>Infirmary<br>Vacancies | Down<br>Beds | Held<br>Beds |
|------------------------------------------------|-------|--------------------------|------------------------------------|--------------------------------------|---------------------------------------------------|--------------|--------------|
| Logansport Juvenile Intake/Diagnostic Facility |       | 13                       | 71                                 | 0                                    | 8                                                 | 0            | 0            |
| North Central Juvenile Correctional Facility   |       | 136                      | 37                                 | 0                                    | 0                                                 | 0            | 1            |
| Pendleton Juvenile Correctional Facility       |       | 223                      | 153                                | 0                                    | 8                                                 | 0            | 7            |
|                                                | Total | 372                      | 261                                | 0                                    | 16                                                | 0            | 8            |
| Juvenile Female                                |       |                          |                                    |                                      |                                                   |              |              |
| LaPorte Juvenile Correctional Facility         |       | 34                       | 27                                 | 0                                    | 1                                                 | 0            | 0            |
|                                                |       |                          |                                    |                                      |                                                   |              |              |

### **Juvenile Female**

|                                        | Apr         |             |             |        |             |  |
|----------------------------------------|-------------|-------------|-------------|--------|-------------|--|
|                                        | Mar         | Apr         | Adjusted    | Apr    |             |  |
|                                        | Operational | Operational | Operational | Ending | Percent +/- |  |
|                                        | Capacity    | Capacity    | Capacity*   | Count  | Capacity    |  |
| LaPorte Juvenile Correctional Facility | 62          | 62          | 61          | 34     | -44%        |  |