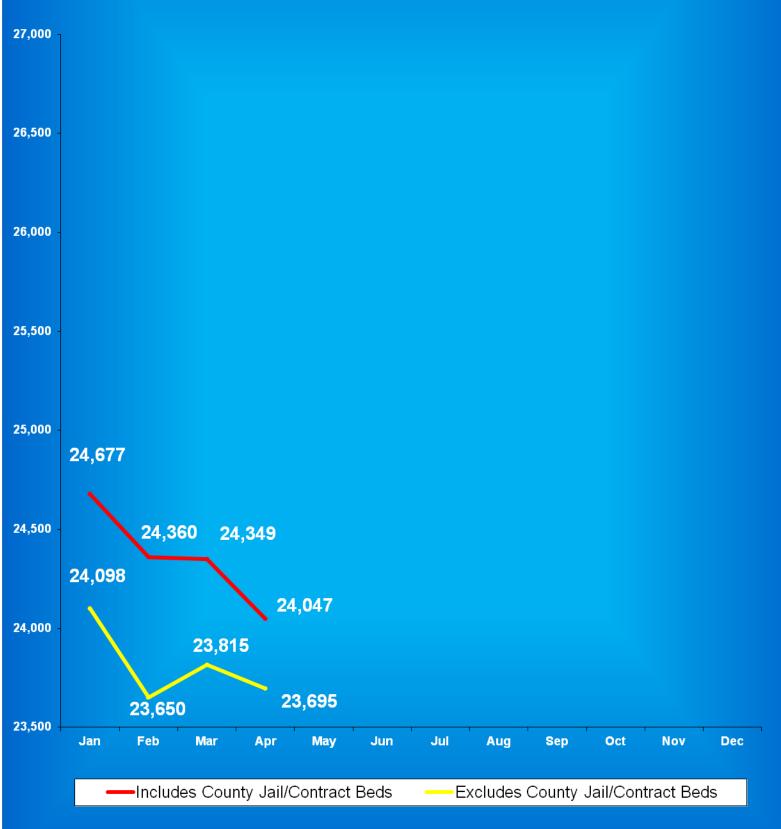

meanants, and Unknowns

Graph B

# Average Daily Adult Female Offender Populations

Calendar Year 2016



Graph C

# Adult Females Held in County Jails April 2016



- Offenders held in county jails are newly sentenced offenders with completed court documents who are awaiting transfer to a DOC facility.
- Jail counts are a dynamic number that are affected by a variety of factors, including; sentencing trends, available DOC beds, and intake process completion.

**Graph D** 

Male Population by Most Serious Offense Felony Level\*

May 01, 2016 N = 24,069



- Includes Offenders Held in County Jails and Contracted Beds
- \*\* Other includes Safekeepers, Predispositions, Habitual Offenders, Misdemeanants, and Unknowns

Graph E

Average Daily Adult Male Offender Populations
Calendar Year 2016



Graph F

# Adult Males Held in County Jails April 2016



- Offenders held in county jails are newly sentenced offenders with completed court documents who are awaiting transfer to a DOC facility.
- Jail counts are a dynamic number that are affected by a variety of factors, including; sentencing trends, available DOC beds, and intake process completion.



# Juvenile Offender Statistics



# Indiana Department Of Correction Table 13 Monthly Facility Admissions and Releases

# Juvenile Offenders April 2016

|                         | Admiss            | ions of All Juven  | ile Males                   |                            |
|-------------------------|-------------------|--------------------|-----------------------------|----------------------------|
| New<br>Commitment<br>33 | Re