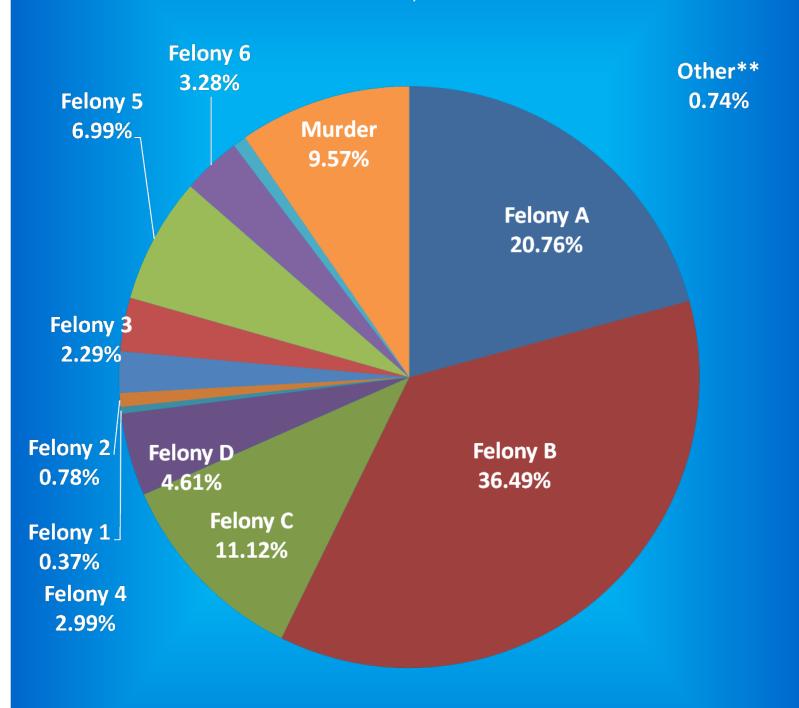

\_mso.pgm

Graph A

Female Population by Most Serious Offense Felony Level\*



<sup>•</sup> Includes Offenders Held in County Jails and Contracted Beds

<sup>\*\*</sup> Other includes Safekeepers, Predispositions, Habitual Offenders, Misdemeanants, and Unknowns

Graph B

# Average Daily Adult Female Offender Populations

Calendar Year 2016



Graph C

# Adult Females Held in County Jails April 2016



- Offenders held in county jails are newly sentenced offenders with completed court documents who are awaiting transfer to a DOC facility.
- Jail counts are a dynamic number that are affected by a variety of factors, including; sentencing trends, available DOC beds, and intake process completion.

**Graph D** 

Male Population by Most Serious Offense Felony Level\*

May 01, 2016 N = 24,069



- Includes Offenders Held in County Jails and Contracted Beds
- \*\* Other includes Safekeepers, Predispositions, Habitual Offenders, Misdemeanants, and Unknowns

Graph E

Average Daily Adult Male Offender Populations
Calendar Year 2016



Graph F

# Adult Males Held in County Jails April 2016



- Offenders held in county jails are newly sentenced offenders with completed court documents who are awaiting transfer to a DOC facility.
- Jail counts are a dynamic number that are affected by a variety of factors, including; sentencing trends, available DOC beds, and intake process completion.



# Juvenile Offender Statistics



# Indiana Department Of Correction Table 13 Monthly Facility Admissions and Releases

# Juvenile Offenders April 2016

|                         | Admiss