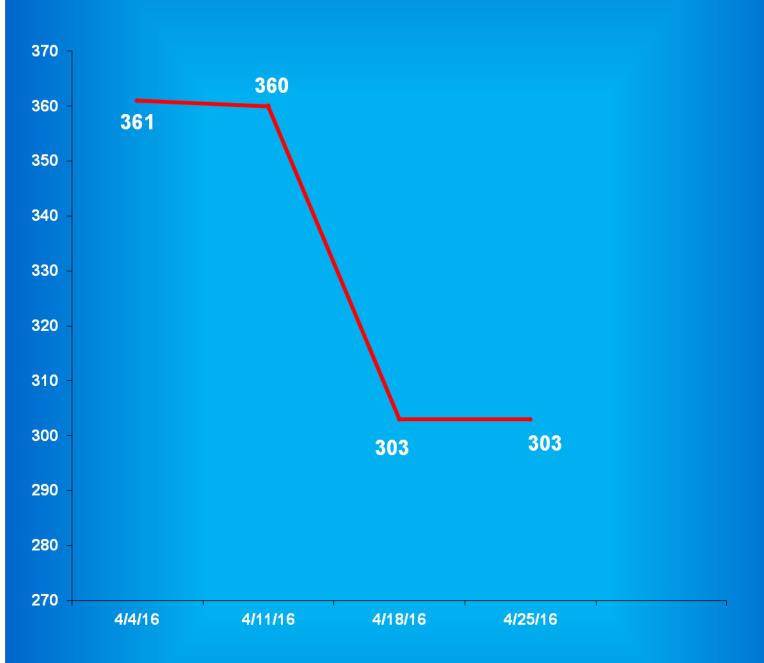

ale Offender Populations

Calendar Year 2016



Graph C

# Adult Females Held in County Jails April 2016



- Offenders held in county jails are newly sentenced offenders with completed court documents who are awaiting transfer to a DOC facility.
- Jail counts are a dynamic number that are affected by a variety of factors, including; sentencing trends, available DOC beds, and intake process completion.

**Graph D** 

Male Population by Most Serious Offense Felony Level\*

May 01, 2016 N = 24,069



- Includes Offenders Held in County Jails and Contracted Beds
- \*\* Other includes Safekeepers, Predispositions, Habitual Offenders, Misdemeanants, and Unknowns

Graph E

Average Daily Adult Male Offender Populations
Calendar Year 2016



Graph F

# Adult Males Held in County Jails April 2016



- Offenders held in county jails are newly sentenced offenders with completed court documents who are awaiting transfer to a DOC facility.
- Jail counts are a dynamic number that are affected by a variety of factors, including; sentencing trends, available DOC beds, and intake process completion.



# Juvenile Offender Statistics



# Indiana Department Of Correction Table 13 Monthly Facility Admissions and Releases

# Juvenile Offenders April 2016

|                         | Admiss            | ions of All Juven  | ile Males                   |                            |
|-------------------------|-------------------|--------------------|-----------------------------|----------------------------|
| New<br>Commitment<br>33 | Re-<br>Commitment | Parolee Return     | Return From<br>Esca