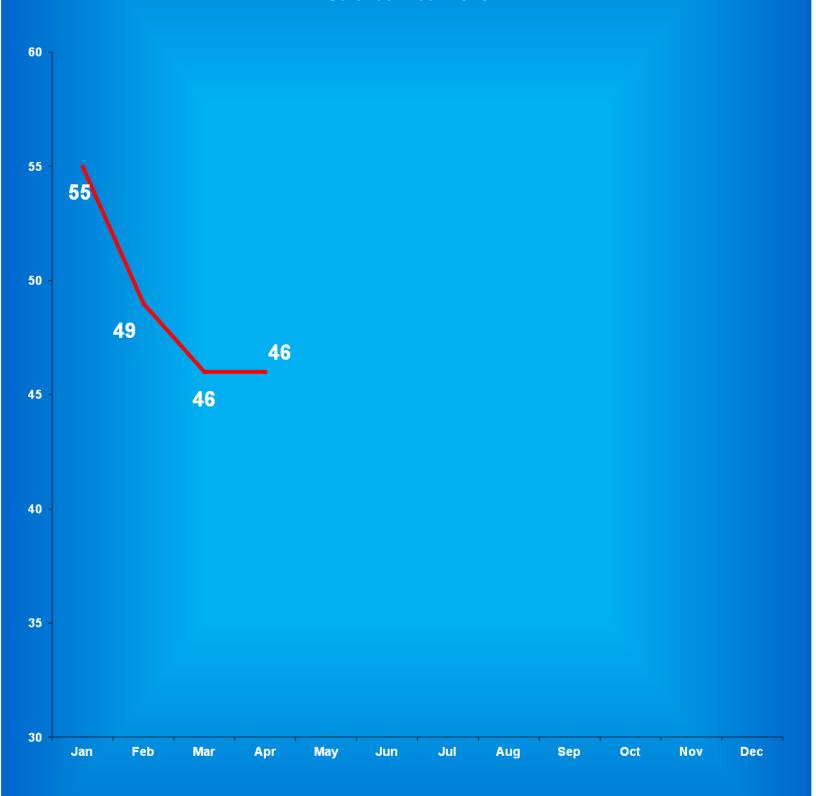

  This population is 12% below the operational bed capacity.
- ➤ There were 399 juvenile male offenders in the Department's facilities on May 1, 2016. This population is 45% below the operational bed capacity.
- ➤ There were 46 juvenile female offenders in the Department's facilities on May 1, 2016. This population is 71% below the operational bed capacity.
- ➤ There were 8,108 adult males on parole in Indiana (7,579 Indiana parolees and 529 other jurisdiction parolees) on May 1, 2016.
- ➤ There were 961 adult females on parole in Indiana (895 Indiana parolees and 66 other jurisdiction parolees) on May 1, 2016.
- ➤ There were 869 adults admitted to IDOC (756 male and 113 female) and 1,279 adults released from IDOC (1,095 male and 184 female) in April 2016.
- ➤ There were 61 juveniles admitted to IDOC (52 male and 9 female) and 68 juveniles released from IDOC (61 male and 7 female) in April 2016.