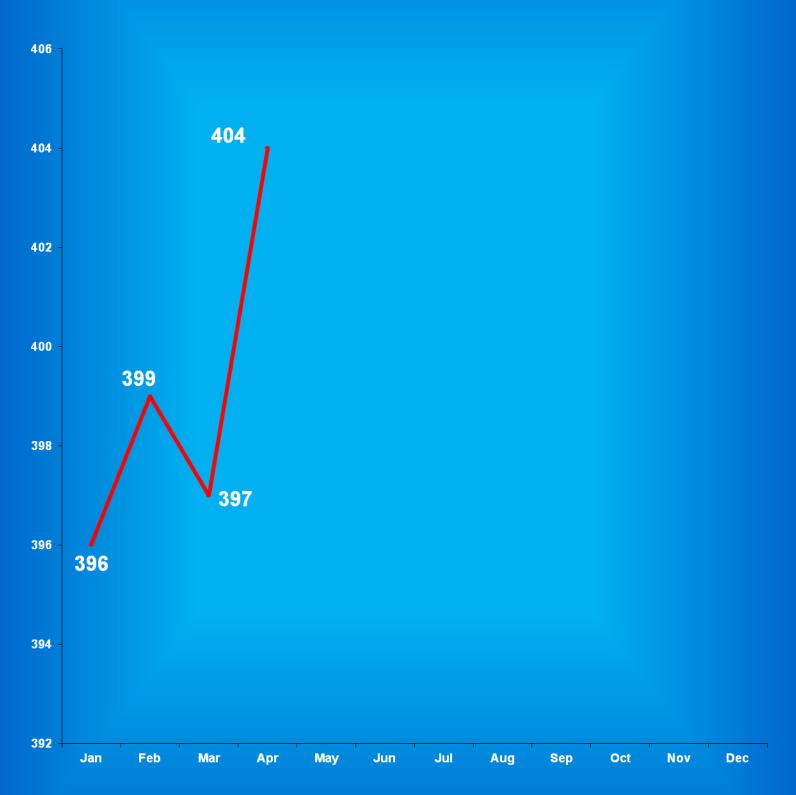

  This population is 12% below the operational bed capacity.
- ➤ There were 399 juvenile male offenders in the Department's facilities on May 1, 2016. This population is 45% below the operational bed capacity.
- ➤ There were 46 juvenile female offenders in the Department's facilities on May 1, 2016. This population is 71% below the operational bed capacity.
- ➤ There were 8,108 adult males on parole in Indiana (7,579 Indiana parolees and 529 other jurisdiction parolees) on May 1, 2016.
- ➤ There were 961 adult females on parole in Indiana (895 Indiana parolees and 66 other jurisdiction parolees) on May 1, 2016.
- ➤ There were 869 adults admitted to IDOC (756 male and 113 female) and 1,279 adults released from IDOC (1,095 male and 184 female) in April 2016.
- ➤ There were 61 juveniles admitted to IDOC (52 male and 9 female) and 68 juveniles released from IDOC (61 male and 7 female) in April 2016.