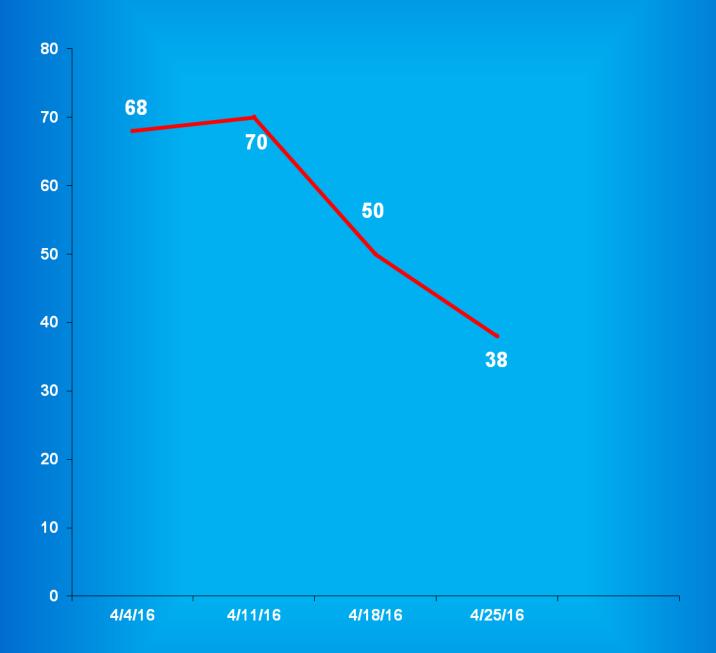

|
| Grand Total        |                               |                   | 85 555 | 477 2              | 2598 |

Note: Offense data may not be available for all offenders at the time this table was prepared.

Only new commitments and probation violations are reported on this table.

Parole and Community Transition Program violators are excluded on this table.

Source: SAS - all.citations\_mso.pgm

Graph A

Female Population by Most Serious Offense Felony Level\*



<sup>•</sup> Includes Offenders Held in County Jails and Contracted Beds

<sup>\*\*</sup> Other includes Safekeepers, Predispositions, Habitual Offenders, Misdemeanants, and Unknowns

Graph B

# Average Daily Adult Female Offender Populations

Calendar Year 2016



Graph C

# Adult Females Held in County Jails April 2016



- Offenders held in county jails are newly sentenced offenders with completed court documents who are awaiting transfer to a DOC facility.
- Jail counts are a dynamic number that are affected by a variety of factors, including; sentencing trends, available DOC beds, and intake process completion.

**Graph D** 

Male Population by Most Serious Offense Felony Level\*

May 01, 2016 N = 24,069



- Includes Offenders Held in County Jails and Contracted Beds
- \*\* Other includes Safekeepers, Predispositions, Habitual Offenders, Misdemeanants, and Unknowns

Graph E

Average Daily Adult Male Offender Populations
Calendar Year 2016



Graph F

# Adult Males Held in County Jails April 2016



- Offenders held in county jails are newly sentenced offenders with completed court documents who are aw