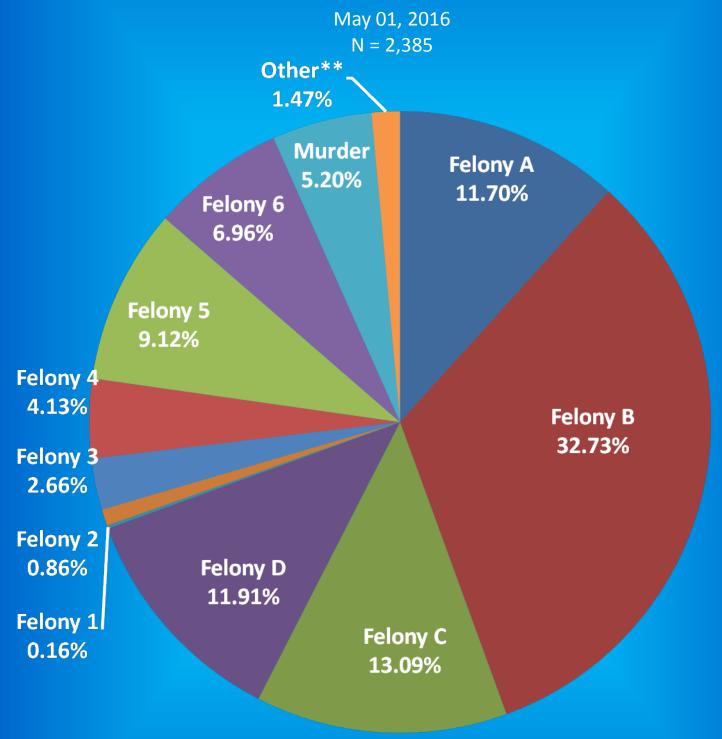

## Indiana Department of Correction Table 1 Offender Population & Vacancy Numbers, by Facility Security Level May 1, 2016

|                            | Minimu     | m Security -             | - Adult MAI                        | Æ                                    |                                         |              |              |
|----------------------------|------------|--------------------------|------------------------------------|--------------------------------------|-----------------------------------------|--------------|--------------|
|                            |            | April<br>Ending<br>Count | General<br>Population<br>Vacancies | Programs &<br>Treatment<br>Vacancies | Segregation &<br>Infirmary<br>Vacancies | Down<br>Beds | Held<br>Beds |
| Chain O'Lakes              |            | 124                      | 9                                  | 0                                    | 0                                       | 0            | 0            |
| Edinburgh                  |            | 280                      | 40                                 | 0                                    | 0                                       | 0            | 0            |
| Henryville                 |            | 147                      | 21                                 | 0                                    | 0                                       | 0            | 0            |
| Miami - MCA                |            | 196                      | 8                                  | 0                                    | 0                                       | 0            | 0            |
| New Castle - NCA           |            | 192                      | 12                                 | 0                                    | 0                                       | 0            | 0            |
| Pendleton - IRO            |            | 197                      | 21                                 | 0                                    | 0                                       | 0            | 2            |
| Westville - WCA            |            | 359                      | 16                                 | 1                                    | 0                                       | 2            | 1            |
| Wabash Valley - WVA        |            | 132                      | 63                                 | 0                                    | 0                                       | 1            | 2            |
| Indianapolis Re-Entry      |            | 301                      | 92                                 | 23                                   | 0                                       | 4            | 0            |
|                            | Total      | 1,928                    | 282                                | 24                                   | 0                                       | 7            | 5            |
|                            | Re-Entry & | Work Rele                | ase - Adult I                      | MALE                                 |                                         |              |              |
| Bartholomew Co. Re-Entry   |            | 8                        | 17                                 | 0                                    | 0                                       | 0            | 0            |
| Chain O'Lakes Re-Entry     |            | 3                        | 0                                  | 0                                    | 0                                       | 0            | 0            |
| Clark Co. Re-Entry         |            | 6                        | 19                                 | 0                                    | 0                                       | 0            | 0            |
| Duvall Center Re-Entry     |            | 24                       | 26                                 | 0                                    | 0                                       | 0            | 0            |
| Elkhart Co. Re-Entry       |            | 3                        | 17                                 | 0                                    | 0                                       | 0            | 0            |
| Lake Co. Re-Entry          |            | 2                        | 18                                 | 0                                    | 0                                       | 0            | 0            |
| South Bend Re-Entry        |            | 149                      | 14                                 | 3                                    | 0                                       | 0            | 6            |
| Tippecanoe County Re-Entry |            | 2                        | 18                                 | 0                                    | 0                                       | 0            | 0            |
| VOA/Hope Hall Re-Entry     |            | 18                       | 12                                 | 0                                    | 0                                       | 0            | 0            |
| Starke Co. PI - TC         |            | 23                       | N/A                                | 25                                   | 0                                       | 0            | 0            |
|                            | Total      | 238                      | 141                                | 28                                   | 0                                       | 0            | 6            |

TOTALS

|                                                                                 | April<br>Ending<br>Count | General<br>Population<br>Vacancies | Programs &<br>Treatment<br>Vacancies | Segregation &<br>Infirmary<br>Vacancies | Down<br>Beds | Held<br>Beds |
|---------------------------------------------------------------------------------|--------------------------|------------------------------------|--------------------------------------|-----------------------------------------|--------------|--------------|
| GRAND TOTAL FOR ALL ADULT MALES (Includes Jail Bed Count and Contracted Beds)   | 24,069                   | 1,522                              | 366                                  | 312                                     | 503          | 115          |
| TOTAL FOR ADULT MALES IDOC FACILITIES ONLY                                      | 23,552                   | 1,381                              | 338                                  | 312                                     | 503          | 109          |
| GRAND TOTAL FOR ALL ADULT FEMALES (Includes Jail Bed Count and Contracted Beds) | 2,385                    | 320                                | 12                                   | 14                                      | 0            | 2            |
| TOTAL FOR ADULT FEMALES IDOC FACILITIES ONLY                                    | 2,299                    | 277                                | 12                                   | 14                                      | 0            | 1            |
| TOTAL FOR JUVENILE MALES                                                        | 399                      | 326                                | 0                                    | 24                                      | 0            | 3            |
| TOTAL FOR JUVENILE FEMALES                                                      | 46                       | 114                                | 0                                    | 12                                      | 0            | 0            |
| GRAND TOTAL FOR THE DEPARTMENT<br>(Includes Jail Bed Count and Contracted Beds) | 26,899                   | 2,282                              | 378                                  | 362                                     | 503          | 120          |
| GRAND TOTAL FOR THE DEPARTMENT (Excludes Jail Bed Count and Contracted Beds)    | 26,296                   | 2,098                              | 350                                  | 362                                     | 503          | 113          |