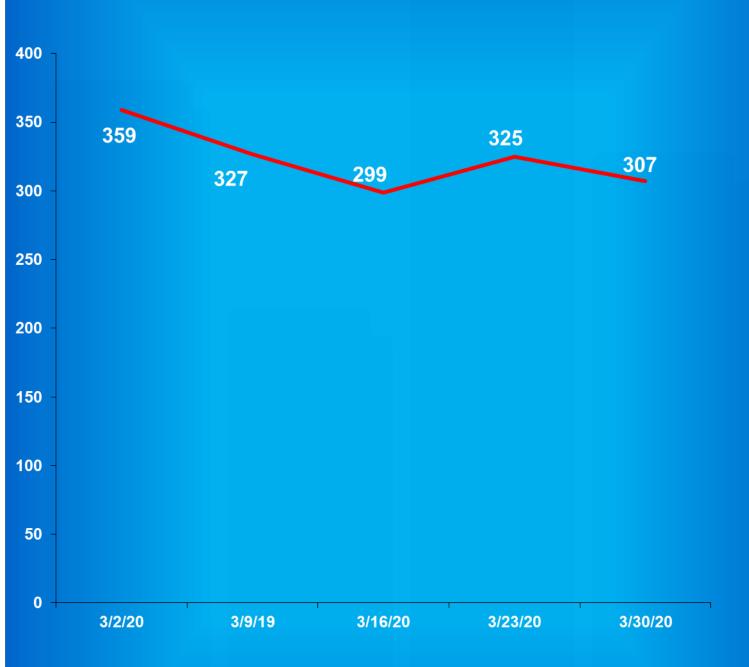

|  |  |  | Co |  |
|--|--|--|----|--|
|  |  |  |    |  |

| Table 2 (Cont.)                                | . ~ .                                        |                                           |                                                        |                                   |                               |
|------------------------------------------------|----------------------------------------------|-------------------------------------------|--------------------------------------------------------|-----------------------------------|-------------------------------|
| Ma                                             | nximum Security - A                          | dult MALE                                 |                                                        |                                   |                               |
| Miami                                          | February<br>Operational<br>Capacity<br>2,984 | March<br>Operational<br>Capacity<br>2,984 | March<br>Adjusted<br>Operational<br>Capacity*<br>2,945 | March<br>Ending<br>Count<br>2,849 | Percent +/<br>Capacity<br>-3% |
| Indiana State Prison                           | 2,067                                        | 2,067                                     | 2,003                                                  | 1,992                             | -1%                           |
| Pendleton                                      | 1,449                                        | 1,449                                     | 1,432                                                  | 1,427                             | 0%                            |
| Pendleton Treatment Unit                       | 260                                          | 260                                       | 175                                                    | 175                               | 0%                            |
| ISR Secure Housing Unit                        | 69                                           | 69                                        | 54                                                     | 54                                | 0%                            |
| New Castle Annex                               | 486                                          | 486                                       | 448                                                    | 443                               | -1%                           |
| New Castle Mental Health                       | 128                                          | 128                                       | 117                                                    | 117                               | 0%                            |
| WCU Secure Housing Unit                        | 110                                          | 110                                       | 106                                                    | 106                               | 0%                            |
| Wabash Valley                                  | 1,785                                        | 1,785                                     | 1,739                                                  | 1,731                             | 0%                            |
| WVS Secure Housing Unit                        | 216                                          | 216                                       | 187                                                    | 187                               | 0%                            |
| Reception Diag. Center Total                   | 6 <u>95</u><br>1 <b>0,249</b>                | 695<br>10,249                             | <u>568</u><br><b>9,774</b>                             | 568<br><b>9,649</b>               | <u>0%</u><br>-1%              |
| Minumum                                        | Security & Re-Entr                           | y - Adult FEN                             | MALE                                                   |                                   |                               |
| Madison                                        | 810                                          | 848                                       | 848                                                    | 748                               | -12%                          |
| Jefferson Co. Re-Entry                         | 72                                           | 72                                        | 72                                                     | 57                                | -21%                          |
| Crane House                                    | 45                                           | 45                                        | 45                                                     | 17                                | -62%                          |
| Total                                          | 927                                          | 965                                       | 965                                                    | 822                               | -15%                          |
| Med                                            | dium Security - Adu                          | lt FEMALE                                 |                                                        |                                   |                               |
|                                                |                                              |                                           |                                                        |                                   |                               |
| Rockville Total                                | 1,041<br>1,041                               | 1,041<br>1,041                            | 986<br><b>986</b>                                      | 976<br><b>976</b>                 | -1%<br>- <b>1%</b>            |
| Max                                            | imum Security - Add                          | ult FEMALE                                |                                                        |                                   |                               |
| Women's Prison                                 | 727                                          | 727                                       | 715                                                    | 686                               | -4%                           |
| Rockville Intake                               | 212                                          | 212                                       | 86<br>86                                               | <u>86</u>                         | <u>0%</u>                     |
| Total                                          |                                              | 939                                       | 801                                                    | 772                               | <u>-4%</u>                    |
|                                                | JAIL BED COU                                 | NT**                                      |                                                        |                                   |                               |
|                                                |                                              |                                           |                                                        |                                   |                               |
| Adult Male                                     | 359                                          | 317                                       | 317                                                    | 317                               | 0%                            |
| Adult Female                                   | <u>55</u>                                    | <u>36</u>                                 | <u>36</u>                                              | <u>36</u>                         | <u>0%</u>                     |
| Total                                          | 414                                          | 353                                       | 353                                                    | 353                               | 0%                            |
|                                                | JUVENILE OFFE                                | NDERS                                     |                                                        |                                   |                               |
|                                                | Juvenile Mal                                 |                                           |                                                        |                                   |                               |
| Logansport Juvenile Intake/Diagnostic Facility | 92                                           | 92                                        | 8                                                      | 8                                 | 0%                            |
| North Central Juvenile Correctional Facility   | 174                                          | 174                                       | 173                                                    | 127                               | -27%                          |
|                                                |                                              |                                           |                                                        |                                   |                               |
| Pendleton Juvenile Correctional Facility       | <u>391</u>                                   | <u>391</u>                                | <u>374</u>                                             | <u>215</u>                        | <u>-43%</u>                   |