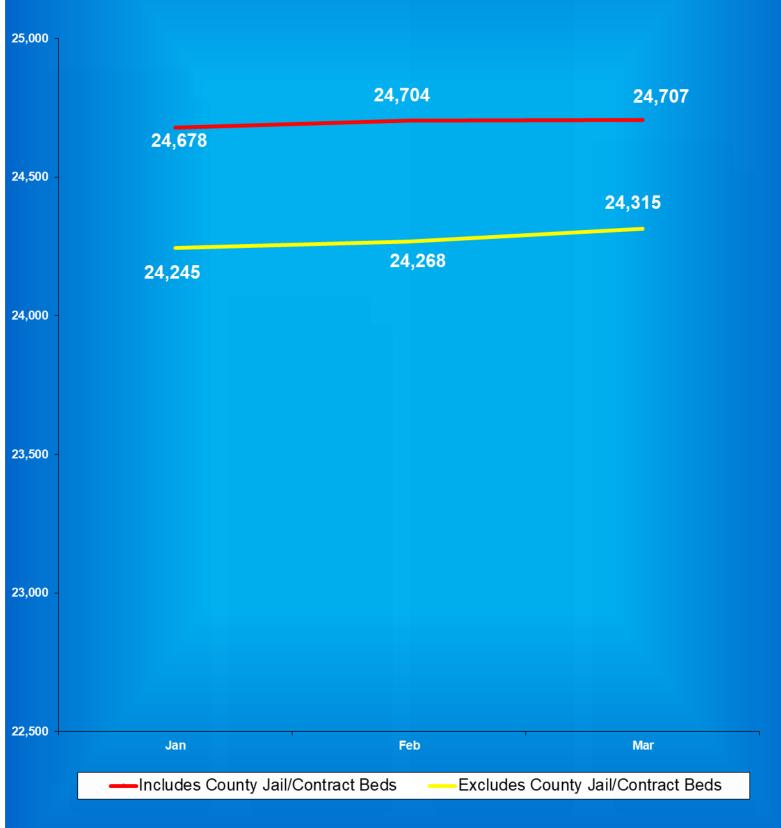

### Facility Population on the First Day of Each Month (Excludes County Jail "Back-ups" & Contracted Beds)

|             | Adult       | Adult         | Juvenile    | Juvenile      |              |
|-------------|-------------|---------------|-------------|---------------|--------------|
| <u>2019</u> | <b>Male</b> | <b>Female</b> | <b>Male</b> | <b>Female</b> | <u>Total</u> |
| January     | 23,970      | 2,500         | 365         | 38            | 26,873       |
| February    | 23,876      | 2,481         | 382         | 41            | 26,780       |
| March       | 23,963      | 2,481         | 386         | 40            | 26,870       |
| April       | 24,030      | 2,488         | 383         | 44            | 26,945       |
| May         | 24,103      | 2,522         | 372         | 34            | 27,031       |
| June        | 24,138      | 2,549         | 360         | 36            | 27,083       |
| July        | 24,181      | 2,596         | 355         | 34            | 27,166       |
| August      | 24,186      | 2,574         | 367         | 43            | 27,170       |
| September   | 24,285      | 2,630         | 373         | 39            | 27,327       |
| October     | 24,264      | 2,614         | 376         | 39            | 27,293       |
| November    | 24,274      | 2,582         | 368         | 39            | 27,263       |
| December    | 24,259      | 2,564         | 360         | 28            | 27,211       |
|             | Adult       | Adult         | Juvenile    | Juvenile      |              |
| <u>2020</u> | <b>Male</b> | <b>Female</b> | <b>Male</b> | <b>Female</b> | <u>Total</u> |
| January     | 24,294      | 2,569         | 325         | 25            | 27,213       |
| February    | 24,238      | 2,544         | 342         | 21            | 27,145       |
| March       | 24,253      | 2,540         | 349         | 23            | 27,165       |
| April       | 24,294      | 2,553         | 350         | 24            | 27,221       |
|             |             |               |             |               |              |