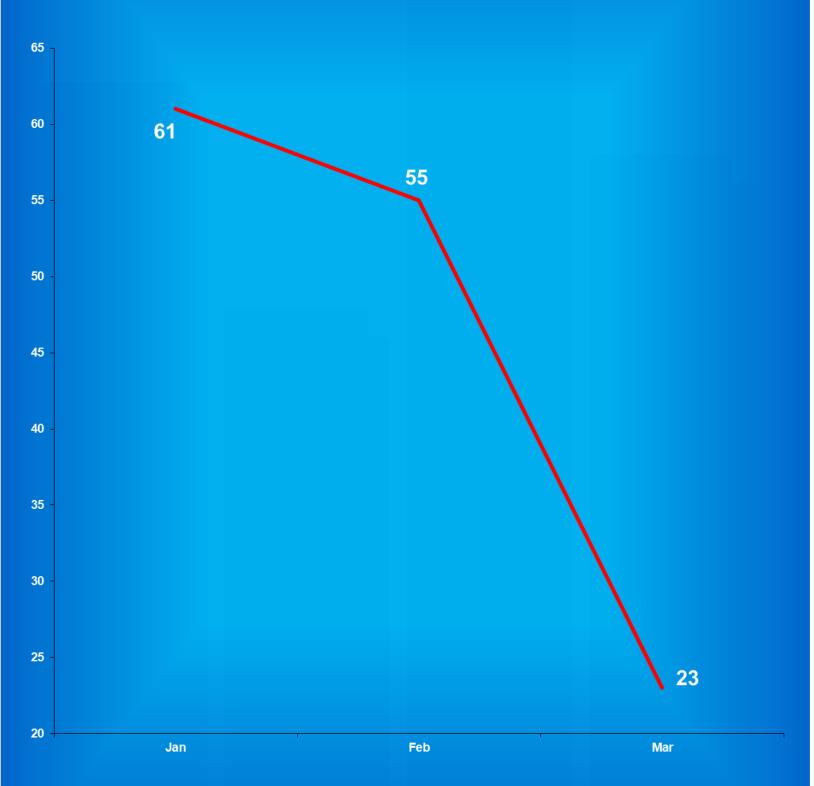

#### **Juvenile Female**

|                                        |             |             | March       |        |             |
|----------------------------------------|-------------|-------------|-------------|--------|-------------|
|                                        | February    | March       | Adjusted    | March  |             |
|                                        | Operational | Operational | Operational | Ending | Percent +/- |
|                                        | Capacity    | Capacity    | Capacity*   | Count  | Capacity    |
| LaPorte Juvenile Correctional Facility | 62          | 62          | 60          | 24     | -60%        |