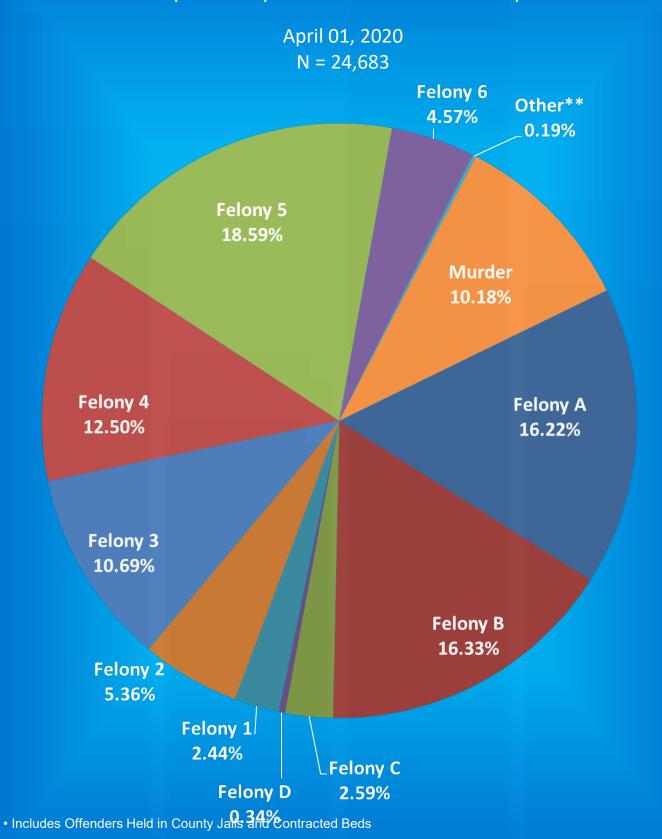

### Indiana Department of Correction Population Summary

- There were 24,683 adult male offenders (including 317 county jail "back-ups" and 72 in contracted beds) on April 01, 2020.

  This population is 2% below operational bed capacity for general population.
- ➤ There were 2,606 adult female offenders (including 36 county jail "back-ups" and 17 in contracted beds) on April 01, 2020.