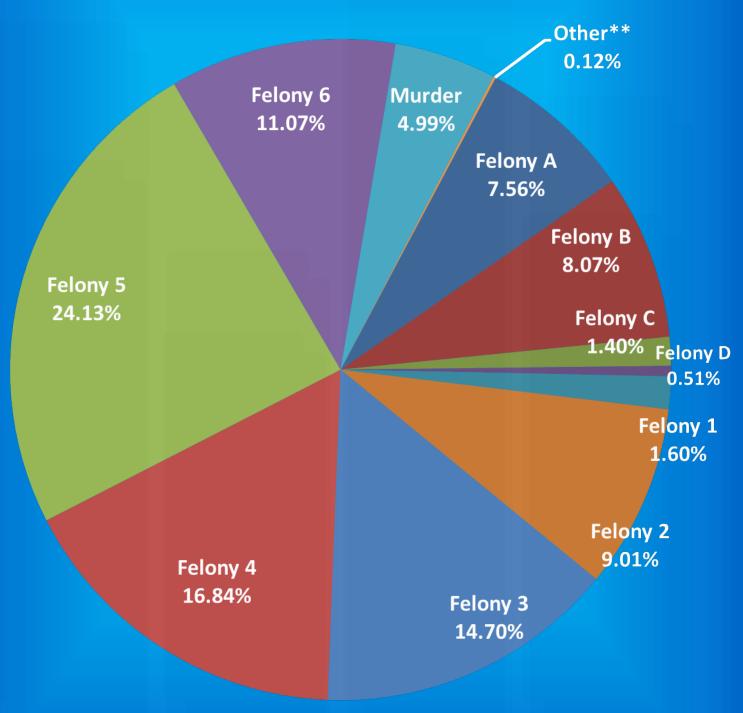

### Indiana Department of Correction Table 6 New Admissions by County of Commitment - Adult Offenders

#### March 2020

|                       |        |     |    |    |    | Fe | elony L | evel |        |    |    |        |        |                           |        |    |    |    |    | Felo | ony Lev | el  |        |         |     |        |       |
|-----------------------|--------|-----|----|----|----|----|---------|------|--------|----|----|--------|--------|---------------------------|--------|----|----|----|----|------|---------|-----|--------|---------|-----|--------|-------|
| County                | Murder | FA  | FB | FC | FD | F1 | F2      | F3   | F4     | F5 | F6 | Other* | Total  | County                    | Murder | FA | FB | FC | FD | F1   | F2      | F3  | F4     | F5      | F6  | Other* | Total |
| Adams                 | 0      | 0   | 1  | 0  | 0  | 0  | 0       | 0    | 1      | 1  | 1  | 0      | 4      | Madison                   | 1      | 0  | 1  | 0  | 0  | 1    | 1       | 4   | 5      | 4       | 7   | 0      | 24    |
| Allen                 | 3      | 0   | 3  | 1  | 1  | 4  | 1       | 6    | 7      | 29 | 11 | 0      | 66     | Marion                    | 5      | 2  | 3  | 1  | 0  | 2    | 4       | 13  | 19     | 34      | 1   | 0      | 84    |
| Bartholomew           | 0      | 0   | 2  | 0  | 0  | 0  | 0       | 0    | 1      | 2  | 0  | 0      | 5      | Marshall                  | 0      | 0  | 0  | 0  | 0  | 0    | 1       | 3   | 4      | 2       | 0   | 0      | 10    |
| Benton                | 0      | 0   | 0  | 0  | 0  | 0  | 0       | 0    | 1      | 0  | 0  | 0      | 1      | Martin                    | 0      | 0  | 0  | 0  | 0  | 0    | 1       | 0   | 0      | 2       | 0   | 0      | 3     |
| Blackford             | 0      | 0   | 0  | 0  | 0  | 0  | 0       | 0    | 0      | 0  | 1  | 0      | 1      | Miami                     | 0      | 0  | 0  | 0  | 0  | 0    | 0       | 0   | 0      | 2       | 0   | 0      | 2     |
| Boone                 | 0      | 0   | 0  | 0  | 0  | 0  | 0       | 1    | 0      | 0  | 0  | 0      | 1      | Monroe                    | 0      | 0  | 0  | 0  | 0  | 0    | 0       | 0   | 0      | 1       | 2   | 0      | 3     |
| Brown                 | 0      | 0   | 0  | 0  | 0  | 0  | 0       | 0    | 2      | 0  | 0  | 0      | 2      | Montgomery                | 0      | 0  | 0  | 0  | 0  | 0    | 0       | 0   | 2      | 5       | 4   | 0      | 11    |
| Carroll               | 0      | 0   | 0  | 0  | 0  | 0  | 0       | 0    | 0      | 1  | 0  | 0      | 1      | Morgan                    | 0      | 0  | 0  | 0  | 0  | 0    | 0       | 0   | 2      | 3       | 0   | 0      | 5     |
| Cass                  | 0      | 0   | 0  | 0  | 0  | 0  | 0       | 1    | 0      | 0  | 0  | 0      | 3      | Newton                    | 0      | 0  | 0  | 0  | 0  | 1    | 0       | 0   | 0      | 0       | 1   | 0      | 2     |
| Clark                 | 0      | 0   | 1  | 0  | 0  | 0  | 1       | 2    | 1      | 3  | 0  | 0      | 8      | Noble                     | 0      | 0  | 0  | 0  | 0  | 0    | 0       | 0   | 0      | 1       | 0   | 0      | 1     |
| Clay                  | 0      | 0   | 0  | 0  | 1  | 0  | 0       | 0    | 2      | 0  | 0  | 0      | 3      | Ohio                      | 0      | 0  | 0  | 0  | 0  | 0    | 0       | 0   | 0      | 0       | 0   | 0      | 0     |
| Clinton               | 0      | 0   | 0  | 0  | 0  | 0  | 0       | 1    | 0      | 2  | 0  | 0      | 3      | Orange                    | 0      | 0  | 0  | 0  | 0  | 1    | 0       | 0   | 2      | 1       | 0   | 0      | 4     |
| Crawford              | 0      | 0   | 0  | 0  | 0  | 0  | 0       | 0    | 0      | 1  | 0  | 0      | 1      | Owen                      | 0      | 0  | 0  | 0  | 0  | 0    | 1       | 0   | 1      | 0       | 0   | 0      | 2     |
| Daviess               | 0      | 0   | 0  | 0  | 0  | 0  | 3       | 0    | 0      | 0  | 0  | 0      | 3      | Parke                     | 0      | 0  | 0  | 0  | 0  | 0    | 0       | 0   | 0      | 0       | 1   | 0      | 1     |
| Dearborn              | 0      | 0   | 0  | 0  | 0  | 0  | 0       | 1    | 4      | 2  | 1  | 0      | 8      | Perry                     | 0      | 0  | 0  | 0  | 1  | 0    | 0       | 0   | 1      | 2       | 1   | 0      | 5     |
| Decatur               | 0      | 0   | 0  | 0  | 0  | 0  | 0       | 0    | 0      | 1  | 2  | 0      | 3      | Pike                      | 0      | 0  | 0  | 0  | 0  | 0    | 0       | 0   | 0      | 1       | 0   | 0      | 1     |
| DeKalb                | 0      | 0   | 0  | 0  | 0  | 0  | 0       | 0    | 2      | 2  | 1  | 0      | 5      | Porter                    | 0      | 0  | 0  | 0  | 0  | 0    | 0       | 0   | 0      | 2       | 0   | 0      | 2     |
| Delaware              | 0      | 0   | 0  | 0  | 1  | 0  | 2       | 0    | 3      | 5  | 1  | 0      | 12     | Posey                     | 0      | 0  | 0  | 0  | 0  | 1    | 0       | 0   | 1      | 2       | 2   | 0      | 6     |
| Dubois                | 0      | 0   | 0  | 0  | 0  | 0  | 0       | 3    | 3      | 1  | 1  | 0      | 8      | Pulaski                   | 0      | 0  | 0  | 0  | 0  | 0    | 0       | 0   | 0      | 0       | 0   | 0      | 0     |
| Elkhart               | 0      | 0   | 1  | 2  | 0  | 0  | 0       | 2    | 5      | 4  | 2  | 0      | 16     | Putnam                    | 0      | 0  | 0  | 1  | 0  | 0    | 0       | 0   | 0      | 0       | 0   | 0      | 1     |
| Fayette               | 0      | 0   | 0  | 0  | 0  | 0  | 0       | 1    | 2      | 2  | 1  | 0      | 6      | Randolph                  | 0      | 0  | 2  | 0  | 0  | 0    | 0       | 0   | 1      | 1       | 0   | 0      | 4     |
| Floyd                 | 0      | 0   | 0  | 0  | 0  | 0  | 0       | 1    | 1      | 2  | 0  | 0      | 4      | Ripley                    | 0      | 0  | 0  | 0  | 0  | 0    | 1       | 1   | 1      | 0       | 1   | 0      | 4     |
| Fountain              | 0      | 0   | 0  | 0  | 0  | 0  | 0       | 0    | 0      | 0  | 0  | 0      | 0      | Rush                      | 0      | 0  | 0  | 0  | 0  | 0    | 0       | 0   | 0      | 0       | 1   | 0      | 1     |
| Franklin              | 0      | 0   | 0  | 0  | 1  | 0  | 0       | 0    | 0      | 1  | 0  | 0      | 2      | St. Joseph                | 1      | 0  | 0  | 2  | 0  | 0    | 1       | 4   | 1      | 1       | 0   | 0      | 10    |
| Fulton                | 0      | 0   | 0  | 0  | 0  | 0  | 0       | 0    | 0      | 0  | 0  | 0      | 0      | Scott                     | 0      | 0  | 1  | 0  | 0  | 0    | 0       | 3   | 1      | 5       | 0   | 0      | 10    |
| Gibson                | 0      | 0   | 0  | 0  | 0  | 0  | 1       | 0    | 0      | 0  | 0  | 0      | 1      | Shelby                    | 0      | 0  | 1  | 0  | 0  | 0    | 1       | 0   | 2      | 0       | 5   | 0      | 9     |
| Grant                 | 0      | 0   | 0  | 0  | 0  | 0  | 2       | 0    | 0      | 5  | 2  | 0      | 9      | Spencer                   | 0      | 0  | 0  | 0  | 0  | 0    | 0       | 0   | 0      | 0       | 0   | 0      | 0     |
| Greene                | 0      | 0   | 0  | 0  | 0  | 1  | 0       | 0    | 0      | 0  | 0  | 0      | 1      | Starke                    | 0      | 0  | 0  | 0  | 0  | 0    | 0       | 0   | 0      | 0       | 0   | 0      | 0     |
| Hamilton              | 0      | 0   | 0  | 0  | 0  | 0  | 0       | 0    | 2      | 3  | 2  | 0      | 7      | Steuben                   | 0      | 0  | 0  | 0  | 0  | 0    | 0       | 0   | 0      | 1       | 0   | 0      | 1     |
| Hancock               | 0      | 0   | 0  | 0  | 0  | 0  | 0       | 0    | 0      | 1  | 0  | 0      | 1      | Sullivan                  | 0      | 0  | 0  | 0  | 0  | 0    | 0       | 0   | 3      | 0       | 0   | 0      | 3     |
| Harrison              | 0      | 0   | 0  | 0  | 0  | 0  | 0       | 0    | 3      | 2  | 0  | 0      | 5      | Switzerland               | 0      | 0  | 0  | 0  | 0  | 0    | 1       | 0   | 1 2    | 1       | 0   | 0      | 3     |
| Hendricks             | 0      | 0   | 0  | 1  | 0  | 0  | •       | 0    | 1      | 2  | 0  | 0      | 5<br>7 | Tippecanoe                | 0      | •  | 1  | 0  | 0  | •    | 3       | 2   |        | 6       |     |        | 17    |
| Henry<br>Howard       | 0      | 0 2 | 0  | 0  | 0  | 0  | 1       | 1    | 0<br>4 | 3  | 0  | 0      | 9      | Tipton<br>Union           | 0      | 0  | 0  | 0  | 0  | 0    | 0       | 0   | 0<br>1 | 0       | 0   | 0      | 0     |
|                       |        | 0   | 0  | -  | 0  | 0  | 0       | 2    | 0      | 3  | 2  | 0      | -      |                           | 0      | 0  | -  | 0  | 0  | 2    |         | 5   | 3      | 0<br>13 | 4   | 0      | 31    |
| Huntington<br>Jackson | 0      | 0   | 0  | 1  | 0  | 0  | 1       | 2    | 0      | 5  | 0  | 0      | 6      | Vanderburgh<br>Vermillion | 0      | 0  | 0  | 0  | 0  | 0    | 3       | 3   | 1      | 13      | 0   | 0      | 4     |
|                       | 0      | 0   | 1  | 0  | 0  | 0  | 0       | 1    | 3      | 2  | 0  | 0      | 7      | Vigo                      | 0      | 0  | 1  | 0  | 0  | 0    | 2       | 2   | 4      | 5       | 0   | 0      | 14    |
| Jasper                | 0      | 0   | 0  | 0  | 0  | 0  | 0       | 0    | 1      | 2  | 0  | 0      | 3      | Wabash                    | 0      | 0  | 0  | 0  | 0  | 0    | 1       | 0   | 2      | 4       | 2   | 0      | 9     |
| Jay<br>Jefferson      | 0      | 0   | 0  | 0  | 0  | 0  | 0       | 0    | 1      | 3  | 1  | 0      | 5      | Warren                    | 0      | 0  | 1  | 0  | 0  | 0    | 0       | 0   | 0      | 0       | 1   | 0      | 2     |
| Jennings              | 0      | 0   | 0  | 1  | 1  | 0  | 0       | 0    | 0      | 0  | 1  | 0      | 3      | Warren                    | 0      | 0  | 0  | 0  | 0  | 0    | 0       | 0   | 0      | 0       | 0   | 0      | 0     |
| Johnson               | 1      | 0   | 0  | 0  | 0  | 0  | 1       | 1    | 6      | 2  | 2  | 0      | 13     | Washington                | 0      | 0  | 0  | 0  | 0  | 0    | 0       | 1   | 2      | 0       | 1   | 0      | 4     |
| Knox                  | 0      | 0   | 0  | 0  | 0  | 0  | 0       | 0    | 0      | 0  | 0  | 0      | 0      | Wayne                     | 0      | 0  | 0  | 0  | 0  | 0    | 0       | 0   | 2      | 9       | 0   | 0      | 11    |
| Kosciusko             | 0      | 0   | 1  | 0  | 0  | 1  | 1       | 1    | 0      | 1  | 0  | 0      | 5      | Wells                     | 0      | 0  | 1  | 0  | 0  | 0    | 0       | 2   | 4      | 2       | 3   | 0      | 12    |
| LaGrange              | 0      | 0   | 0  | 0  | 0  | 0  | 1       | 0    | 0      | 0  | 1  | 0      | 2      | White                     | 0      | 0  | 0  | 0  | 0  | 0    | 0       | 0   | 1      | 0       | 1   | 0      | 2     |
| Lake                  | 0      | 0   | 0  | 1  | 0  | 0  | 0       | 1    | 0      | 9  | 1  | 0      | 12     | Whitley                   | 0      | 0  | 0  | 0  | 0  | 0    | 0       | 0   | 1      | 3       | 0   | 0      | 4     |
| LaPorte               | 0      | 0   | 0  | 0  | 0  | 1  | 0       | 1    | 3      | 10 | 0  | 0      | 15     | Unknown                   | 0      | 0  | 0  | 0  | 0  | 0    | 0       | 0   | 0      | 0       | 0   | 0      | 0     |
| Lawrence              | 0      | 0   | 0  | 0  | 0  | 0  | 0       | 0    | 1      | 0  | 1  | 0      | 2      | Totals                    | 12     | 5  | 23 | 12 | 6  | 16   | 37      | 70  | 130    | 228     | 75  | 0      | 614   |
| -amine                | · ·    | 0   | 0  | 0  | 0  | 0  | 0       | 0    |        | 0  |    |        | -      | 2 Ottais                  |        | 5  | 20 |    | U  | 10   | ٥,      | , 0 | 150    | 220     | ,,, | v      | 014   |

Data based on Most Serious Offense and includes only New- and Recommitments.

Parole violators are not included.

Source: Prsadm7.pgm

<sup>\*&</sup>quot;Other" may include missing, habitual offense, contempt of court, or misdemeanor.