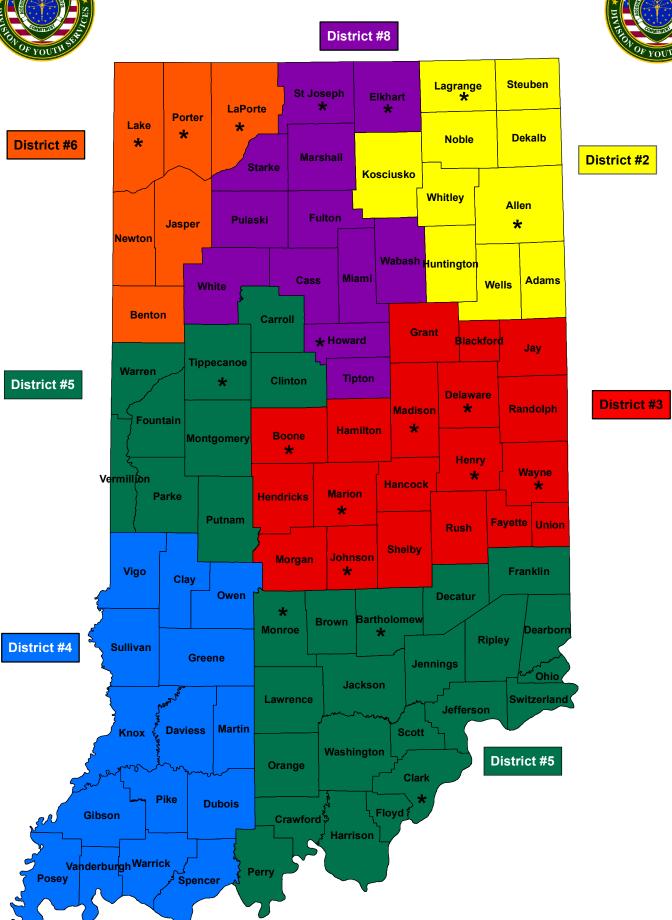

## Indiana Department of Correction Table 4 Parole Caseload on April 03, 2020

|                           |       | Indiana Parolees |             | Other Jurisdiction               |              |
|---------------------------|-------|------------------|-------------|----------------------------------|--------------|
|                           | Adult | Adult            | Adult       | Adult                            |              |
| Parole District           | Male  | <b>Female</b>    | <b>Male</b> | <u>Female</u>                    | <u>Total</u> |
| Interstate Compact (PD0)* | 365   | 34               | 439         | 57                               | 895          |
|                           |       |                  | District S  | upervision Breakdown as follows: |              |
| Re-Entry Parole (PD1)     | 287   | 41               | 25          | 4                                | 357          |
| Fort Wayne (PD2)          | 586   | 61               | 37          | 3                                | <b>687</b>   |
| Indianapolis (PD3)        | 1130  | 110              | 79          | 4                                | 1,323        |
| Evansville (P4A)          | 392   | 45               | 41          | 8                                | 486          |
| Terre Haute (P4B)         | 401   | 50               | 18          | 1                                | 470          |
| Bloomington (PD5)         | 294   | 40               | 21          | 5                                | 360          |
| Gary (PD6)                | 371   | 22               | 75          | 7                                | 475          |
| New Castle (PD7)          | 589   | 108              | 38          | 10                               | 745          |
| South Bend (PD8)          | 561   | 52               | 73          | 8                                | 694          |
| Madison (PD9)             | 268   | 63               | 32          | 7                                | 370          |
| Total                     | 5,244 | 626              | 439         | 57                               | 6,366        |