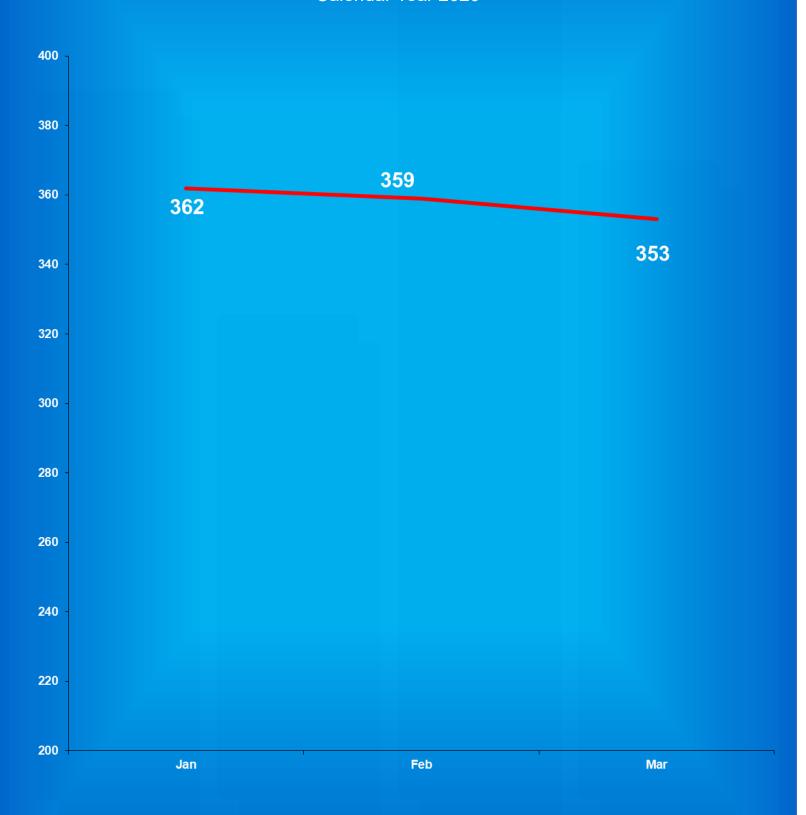

|  |  |  | Co |  |
|--|--|--|----|--|
|  |  |  |    |  |

| Table 2 (Cont.)                                | . ~ .                                        |                                           |                                                        |                                   |                               |
|------------------------------------------------|----------------------------------------------|-------------------------------------------|--------------------------------------------------------|-----------------------------------|-------------------------------|
| Ma                                             | nximum Security - A                          | dult MALE                                 |                                                        |                                   |                               |
| Miami                                          | February<br>Operational<br>Capacity<br>2,984 | March<br>Operational<br>Capacity<br>2,984 | March<br>Adjusted<br>Operational<br>Capacity*<br>2,945 | March<br>Ending<br>Count<br>2,849 | Percent +/<br>Capacity<br>-3% |
| Indiana State Prison                           | 2,067                                        | 2,067                                     | 2,003                                                  | 1,992                             | -1%                           |
| Pendleton                                      | 1,449                                        | 1,449                                     | 1,432                                                  | 1,427                             | 0%                            |
| Pendleton Treatment Unit                       | 260                                          | 260                                       | 175                                                    | 175                               | 0%                            |
| ISR Secure Housing Unit                        | 69                                           | 69                                        | 54                                                     | 54                                | 0%                            |
| New Castle Annex                               | 486                                          | 486                                       | 448                                                    | 443                               | -1%                           |
| New Castle Mental Health                       | 128                                          | 128                                       | 117                                                    | 117                               | 0%                            |
| WCU Secure Housing Unit                        | 110                                          | 110                                       | 106                                                    | 106                               | 0%                            |
| Wabash Valley                                  | 1,785                                        | 1,785                                     | 1,739                                                  | 1,731                             | 0%                            |
| WVS Secure Housing Unit                        | 216                                          | 216                                       | 187                                                    | 187                               | 0%                            |
| Reception Diag. Center Total                   | 6 <u>95</u><br>1 <b>0,249</b>                | 695<br>10,249                             | <u>568</u><br><b>9,774</b>                             | 568<br><b>9,649</b>               | <u>0%</u><br>-1%              |
| Minumum                                        | Security & Re-Entr                           | y - Adult FEN                             | MALE                                                   |                                   |                               |
| Madison                                        | 810                                          | 848                                       | 848                                                    | 748                               | -12%                          |
| Jefferson Co. Re-Entry                         | 72                                           | 72                                        | 72                                                     | 57                                | -21%                          |
| Crane House                                    | 45                                           | 45                                        | 45                                                     | 17                                | -62%                          |
| Total                                          | 927                                          | 965                                       | 965                                                    | 822                               | -15%                          |
| Med                                            | dium Security - Adu                          | lt FEMALE                                 |                                                        |                                   |                               |
|                                                |                                              |                                           |                                                        |                                   |                               |
| Rockville Total                                | 1,041<br>1,041                               | 1,041<br>1,041                            | 986<br><b>986</b>                                      | 976<br><b>976</b>                 | -1%<br>- <b>1%</b>            |
| Max                                            | imum Security - Add                          | ult FEMALE                                |                                                        |                                   |                               |
| Women's Prison                                 | 727                                          | 727                                       | 715                                                    | 686                               | -4%                           |
| Rockville Intake                               | 212                                          | 212                                       | 86<br>86                                               | <u>86</u>                         | <u>0%</u>                     |
| Total                                          |                                              | 939                                       | 801                                                    | 772                               | <u>-4%</u>                    |
|                                                | JAIL BED COU                                 | NT**                                      |                                                        |                                   |                               |
|                                                |                                              |                                           |                                                        |                                   |                               |
| Adult Male                                     | 359                                          | 317                                       | 317                                                    | 317                               | 0%                            |
| Adult Female                                   | <u>55</u>                                    | <u>36</u>                                 | <u>36</u>                                              | <u>36</u>                         | <u>0%</u>                     |
| Total                                          | 414                                          | 353                                       | 353                                                    | 353                               | 0%                            |
|                                                | JUVENILE OFFE                                | NDERS                                     |                                                        |                                   |                               |
|                                                | Juvenile Mal                                 |                                           |                                                        |                                   |                               |
| Logansport Juvenile Intake/Diagnostic Facility | 92                                           | 92                                        | 8                                                      | 8                                 | 0%                            |
| North Central Juvenile Correctional Facility   | 174                                          | 174                                       | 173                                                    | 127                               | -27%                          |
|                                                |                                              |                                           |                                                        |                                   |                               |
| Pendleton Juvenile Correctional Facility       | <u>391</u>                                   | <u>391</u>                                | <u>374</u>                                             | <u>215</u>                        | <u>-43%</u>                   |