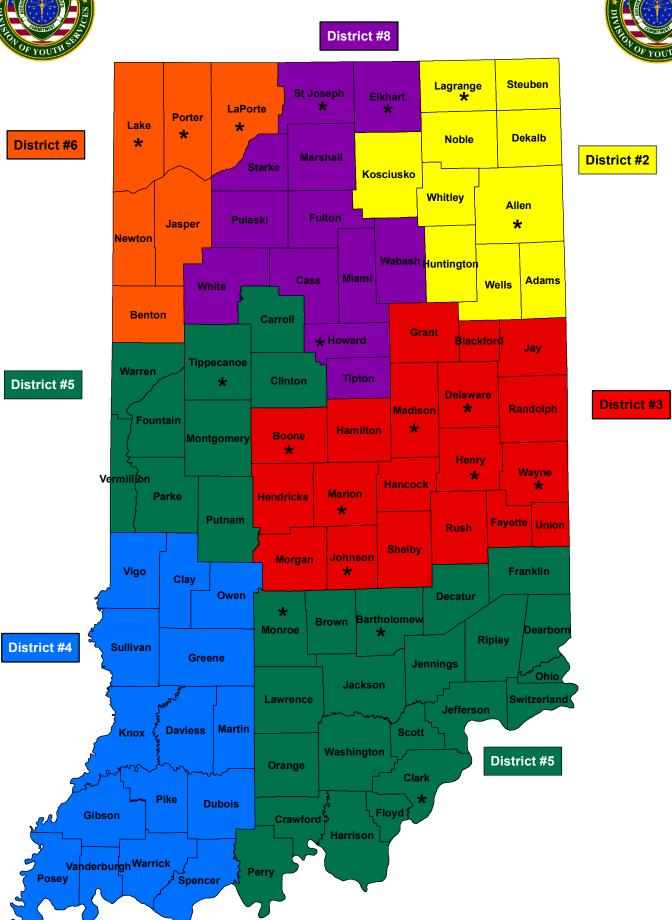

### Indiana Department of Correction Table 4 Parole Caseload on March 03, 2020

|                           |       | Indiana Parolees |             | Other Jurisdiction               |              |
|---------------------------|-------|------------------|-------------|----------------------------------|--------------|
|                           | Adult | Adult            | Adult       | Adult                            |              |
| Parole District           | Male  | <b>Female</b>    | <b>Male</b> | <u>Female</u>                    | <u>Total</u> |
| Interstate Compact (PD0)* | 360   | 35               | 445         | 57                               | <b>897</b>   |
|                           |       |                  | District S  | upervision Breakdown as follows: |              |
| Re-Entry Parole (PD1)     | 293   | 45               | 27          | 4                                | 369          |
| Fort Wayne (PD2)          | 574   | 59               | 33          | 2                                | 668          |
| Indianapolis (PD3)        | 1110  | 108              | 76          | 4                                | 1,298        |
| Evansville (P4A)          | 387   | 44               | 44          | 9                                | 484          |
| Terre Haute (P4B)         | 395   | 47               | 19          | 1                                | 462          |
| Bloomington (PD5)         | 301   | 44               | 23          | 5                                | 373          |
| Gary (PD6)                | 380   | 22               | 75          | 6                                | 483          |
| New Castle (PD7)          | 578   | 106              | 41          | 11                               | <i>736</i>   |
| South Bend (PD8)          | 554   | 56               | 73          | 9                                | 692          |
| Madison (PD9)             | 267   | 59               | 34          | 6                                | 366          |
| Total                     | 5,199 | 625              | 445         | 57                               | 6,326        |