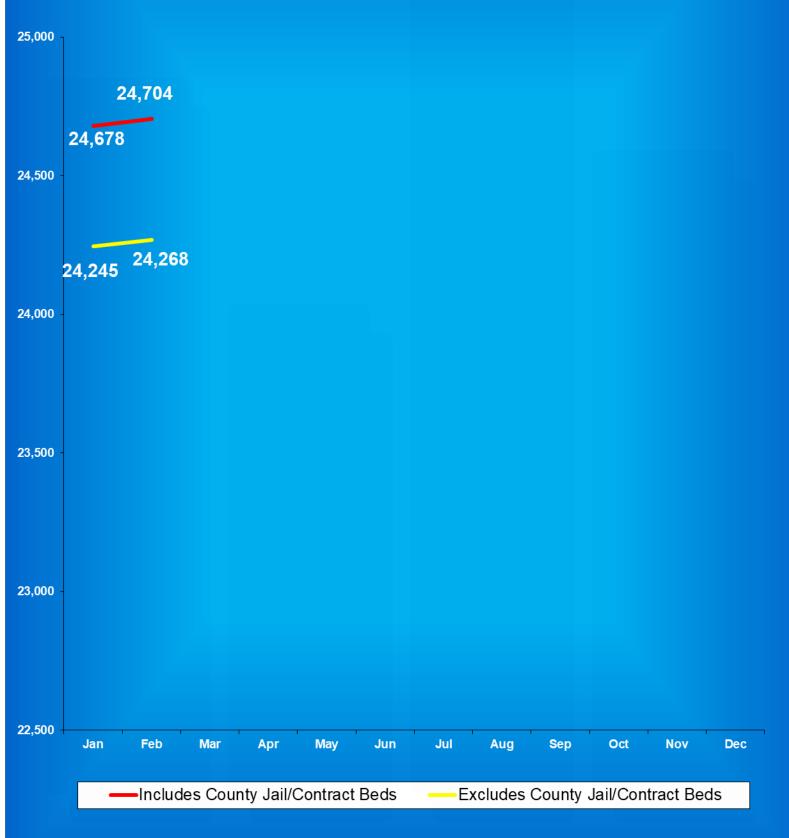

## Facility Population on the First Day of Each Month (Excludes County Jail "Back-ups" & Contracted Beds)

|             | Adult       | Adult         | Juvenile    | Juvenile      |              |
|-------------|-------------|---------------|-------------|---------------|--------------|
| <u>2019</u> | <b>Male</b> | <b>Female</b> | <b>Male</b> | <b>Female</b> | <u>Total</u> |
| January     | 23,970      | 2,500         | 365         | 38            | 26,873       |
| February    | 23,876      | 2,481         | 382         | 41            | 26,780       |
| March       | 23,963      | 2,481         | 386         | 40            | 26,870       |
| April       | 24,030      | 2,488         | 383         | 44            | 26,945       |
| May         | 24,103      | 2,522         | 372         | 34            | 27,031       |
| June        | 24,138      | 2,549         | 360         | 36            | 27,083       |
| July        | 24,181      | 2,596         | 355         | 34            | 27,166       |
| August      | 24,186      | 2,574         | 367         | 43            | 27,170       |
| September   | 24,285      | 2,630         | 373         | 39            | 27,327       |
| October     | 24,264      | 2,614         | 376         | 39            | 27,293       |
| November    | 24,274      | 2,582         | 368         | 39            | 27,263       |
| December    | 24,259      | 2,564         | 360         | 28            | 27,211       |
|             | Adult       | Adult         | Juvenile    | Juvenile      |              |
| <u>2020</u> | <b>Male</b> | <b>Female</b> | <b>Male</b> | <b>Female</b> | <u>Total</u> |
| January     | 24,294      | 2,569         | 325         | 25            | 27,213       |
| February    | 24,238      | 2,544         | 342         | 21            | 27,145       |
| March       | 24,253      | 2,540         | 349         | 23            | 27,165       |