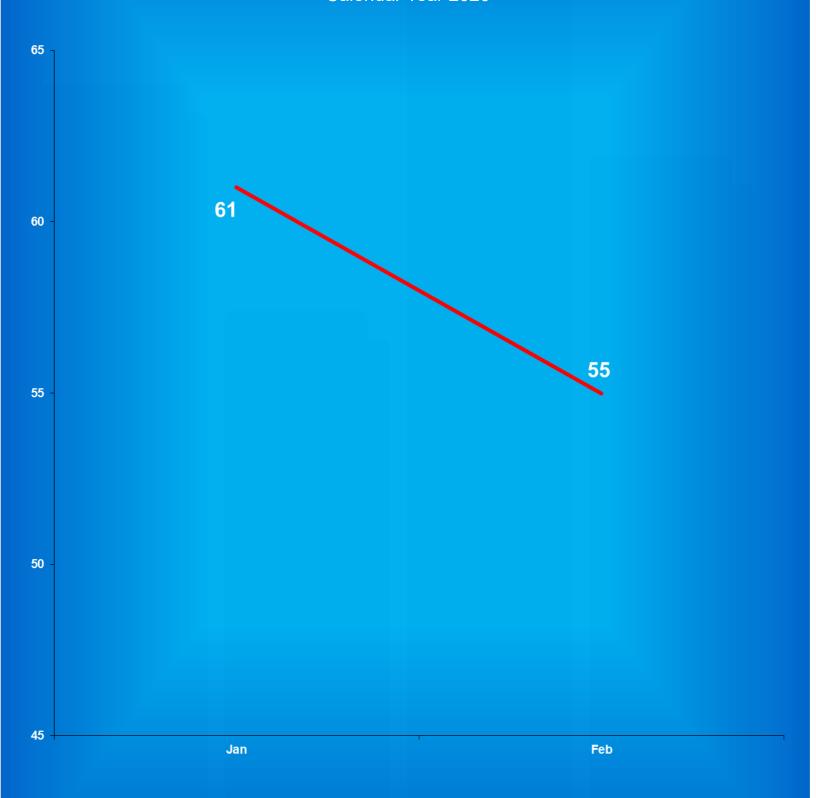

#### **Total Parole Population on the First Day of Each Month**

|                    |             | Indiana Parolees | (           | Other Jurisdiction |              |
|--------------------|-------------|------------------|-------------|--------------------|--------------|
|                    | Adult       | Adult            | Adult       | Adult              |              |
| Calendar Year 2020 | <b>Male</b> | <b>Female</b>    | <b>Male</b> | <b>Female</b>      | <b>Total</b> |
| January            | 5,430       | 625              | 443         | 55                 | 6,553        |
| Febuary            | 5,339       | 617              | 448         | 53                 | 6,457        |
| March              | 5,199       | 625              | 445         | 57                 | 6,326        |