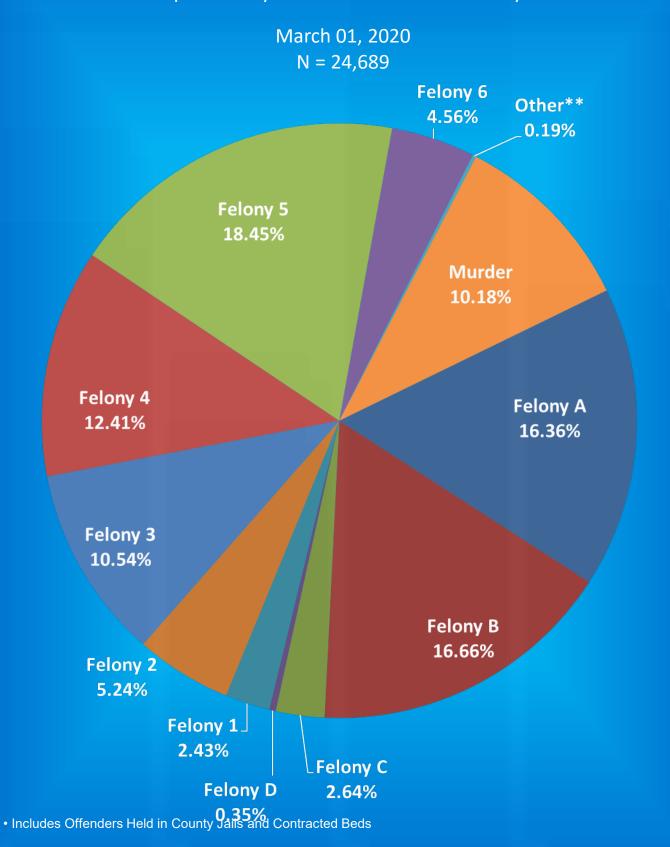

## Indiana Department of Correction Table 1 Offender Population & Vacancy Numbers, by Facility Security Level March 1, 2020

|                          | Minimum Se    | ecurity - Adu      | ılt MALE              |                      |                                      |      |      |
|--------------------------|---------------|--------------------|-----------------------|----------------------|--------------------------------------|------|------|
|                          |               | February<br>Ending | General<br>Population | Programs & Treatment | Restricted<br>Housing &<br>Infirmary | Down | Held |
|                          |               | Count              | Vacancies             | Vacancies            | Vacancies                            | Beds | Beds |
| Chain O'Lakes            |               | 102                | 0                     | 0                    | 0                                    | 0    | 0    |
| Edinburgh                |               | 340                | 1                     | 0                    | 0                                    | 0    | 3    |
| Miami - MCA              |               | 198                | 6                     | 0                    | 0                                    | 0    | 0    |
| New Castle - NCA         |               | 201                | 2                     | 0                    | 0                                    | 0    | 1    |
| Pendleton - IRO          |               | 217                | 1                     | 0                    | 0                                    | 1    | 1    |
| Westville - WCA          |               | 366                | 9                     | 2                    | 0                                    | 0    | 2    |
| Wabash Valley - WVA      |               | 196                | 2                     | 0                    | 0                                    | 0    | 0    |
|                          | Total         | 1,620              | 21                    | 2                    | 0                                    | 1    | 7    |
|                          | Re-Entry & Wo | rk Release -       | Adult MAL             | Æ                    |                                      |      |      |
| Bartholomew Co. Re-Entry |               | 3                  | 17                    | 0                    | 0                                    | 0    | 0    |
| Chain O'Lakes Re-Entry   |               | 32                 | 4                     | 0                    | 0                                    | 0    | 2    |
| Lake Co. Re-Entry/M      |               | 7                  | 3                     | 0                    | 0                                    | 0    | 0    |
| South Bend Re-Entry      |               | 180                | 17                    | 0                    | 0                                    | 0    | 4    |
| VOA/Hope Hall Re-Entry   |               | 19                 | 1                     | 0                    | 0                                    | 0    | 0    |
| Starke Co. PI - TC       |               | 48                 | 0                     | 0                    | 0                                    | 0    | 0    |
| Suite 60. 11-10          | Total         | 289                | 42                    | 0                    | 0                                    | 0    | 6    |
|                          |               |                    |                       |                      |                                      |      |      |
|                          | Medium Se     | curity - Adu       | lt MALE               |                      |                                      |      |      |

| 1 | 1 | ገ | Ί | Γ | Δ | I | S |
|---|---|---|---|---|---|---|---|
|   |   |   |   |   |   |   |   |

|                                                                                 | February<br>Ending<br>Count | General<br>Population<br>Vacancies | Programs &<br>Treatment<br>Vacancies | Restricted<br>Housing &<br>Infirmary<br>Vacancies | Down<br>Beds | Held<br>Beds |
|---------------------------------------------------------------------------------|-----------------------------|------------------------------------|--------------------------------------|---------------------------------------------------|--------------|--------------|
| GRAND TOTAL FOR ALL ADULT MALES (Includes Jail Bed Count and Contracted Beds)   | 24,689                      | 405                                | 277                                  | 169                                               | 739          | 176          |
| TOTAL FOR ADULT MALES IDOC FACILITIES ONLY                                      | 24,253                      | 384                                | 277                                  | 169                                               | 739          | 176          |
| GRAND TOTAL FOR ALL ADULT FEMALES (Includes Jail Bed Count and Contracted Beds) | 2,616                       | 254                                | 60                                   | 17                                                | 0            | 15           |
| TOTAL FOR ADULT FEMALES IDOC FACILITIES ONLY                                    | 2,540                       | 221                                | 60                                   | 17                                                | 0            | 8            |
| TOTAL FOR JUVENILE MALES                                                        | 349                         | 286                                | 0                                    | 14                                                | 0            | 8            |
| TOTAL FOR JUVENILE FEMALES                                                      | 23                          | 36                                 | 0                                    | 3                                                 | 0            | 0            |
| GRAND TOTAL FOR THE DEPARTMENT (Includes Jail Bed Count and Contracted Beds)    | 27,677                      | 981                                | 337                                  | 203                                               | 739          | 199          |
| GRAND TOTAL FOR THE DEPARTMENT (Excludes Jail Bed Count and Contracted Beds)    | 27,165                      | 927                                | 337                                  | 203                                               | 739          | 192          |