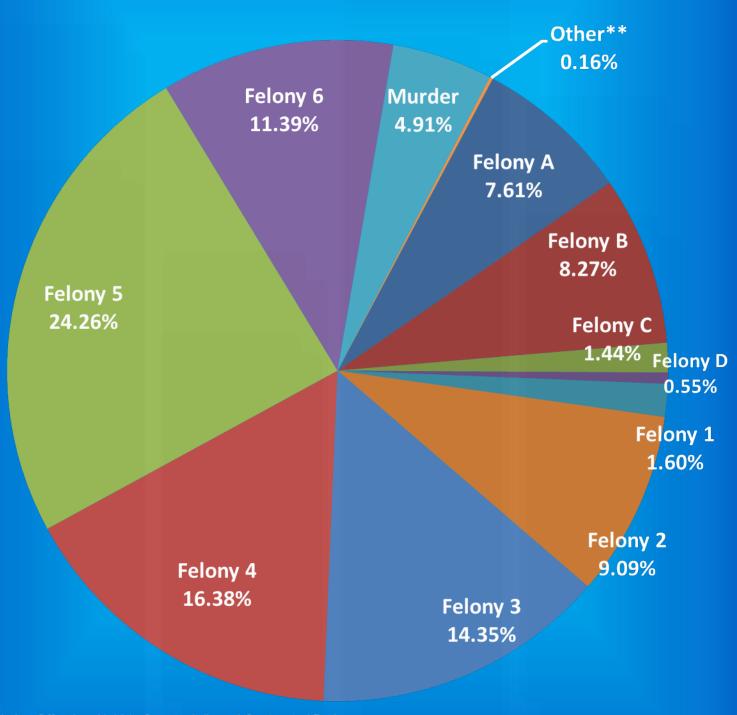

## Indiana Department of Correction Table 6 New Admissions by County of Commitment - Adult Offenders

#### February 2020

|             |        |    |    |    |    |    |         |      |    |    |    |        | ]     | February 2020 |        |    |    |    |    |      |         |     |     |     |    |        |       |
|-------------|--------|----|----|----|----|----|---------|------|----|----|----|--------|-------|---------------|--------|----|----|----|----|------|---------|-----|-----|-----|----|--------|-------|
|             |        |    |    |    |    | Fe | elony L | evel |    |    |    |        |       |               |        |    |    |    |    | Felo | ony Lev | /el |     |     |    |        |       |
| County      | Murder | FA | FB | FC | FD | F1 | F2      | F3   | F4 | F5 | F6 | Other* | Total | County        | Murder | FA | FB | FC | FD | F1   | F2      | F3  | F4  | F5  | F6 | Other* | Total |
| Adams       | 0      | 0  | 0  | 0  | 0  | 0  | 0       | 1    | 1  | 3  | 2  | 0      | 7     | Madison       | 0      | 0  | 2  | 1  | 0  | 0    | 1       | 2   | 2   | 11  | 7  | 0      | 26    |
| Allen       | 1      | 0  | 4  | 0  | 0  | 0  | 1       | 9    | 8  | 22 | 6  | 0      | 51    | Marion        | 1      | 2  | 2  | 2  | 0  | 1    | 11      | 28  | 26  | 49  | 3  | 0      | 125   |
| Bartholomew | 0      | 0  | 0  | 0  | 0  | 0  | 1       | 0    | 1  | 4  | 1  | 0      | 7     | Marshall      | 0      | 0  | 1  | 0  | 0  | 0    | 1       | 2   | 0   | 2   | 0  | 0      | 6     |
| Benton      | 0      | 0  | 0  | 0  | 0  | 0  | 0       | 1    | 0  | 0  | 1  | 0      | 2     | Martin        | 0      | 0  | 0  | 0  | 0  | 0    | 0       | 0   | 0   | 1   | 0  | 0      | 1     |
| Blackford   | 0      | 0  | 0  | 2  | 0  | 0  | 0       | 0    | 0  | 0  | 2  | 0      | 4     | Miami         | 0      | 0  | 0  | 0  | 0  | 0    | 0       | 0   | 1   | 0   | 0  | 0      | 1     |
| Boone       | 0      | 0  | 0  | 0  | 0  | 0  | 1       | 0    | 1  | 0  | 0  | 0      | 2     | Monroe        | 0      | 0  | 0  | 1  | 0  | 0    | 0       | 1   | 1   | 3   | 0  | 0      | 6     |
|             | 0      | 0  | 0  | 0  | 0  | 0  | 0       | 0    | 0  | 1  | 0  | 0      | 1     |               | 0      | 0  | 0  | 0  | 0  | 0    | 0       | 0   | 5   | 1   | 2  | 0      | 8     |
| Brown       | 0      | 0  | 0  | 0  | 0  | 1  | 0       |      | 0  | 2  | 0  |        | -     | Montgomery    | 0      | -  | 1  |    |    | 1    | 1       |     | 0   | 2   |    | 0      | 7     |
| Carroll     | -      | -  | -  | -  | -  | •  | -       | 0    |    | _  |    | 0      | 3     | Morgan        | -      | 0  | 1  | 0  | 0  | •    | 1       | 1   | -   |     | 1  | -      |       |
| Cass        | 0      | 0  | 0  | 0  | 0  | 0  | 0       | 0    | 0  | 4  | 0  | 0      | 3     | Newton        | 0      | 0  | 0  | 0  | 0  | 0    | 0       | 0   | 0   | 2   | 1  | 0      | 3     |
| Clark       | 0      | 0  | 1  | 0  | 0  | 0  | 0       | 0    | 1  | 2  | 0  | 0      | 4     | Noble         | 0      | 0  | 1  | 0  | 0  | 0    | 0       | 0   | 0   | 4   | 0  | 0      | 5     |
| Clay        | 0      | 0  | 2  | 0  | 0  | 0  | 0       | 1    | 0  | 1  | 1  | 0      | 5     | Ohio          | 0      | 0  | 0  | 0  | 0  | 0    | 0       | 0   | 1   | 0   | 0  | 0      | 1     |
| Clinton     | 0      | 0  | 1  | 1  | 0  | 0  | 0       | 0    | 0  | 2  | 2  | 0      | 6     | Orange        | 0      | 0  | 0  | 0  | 0  | 0    | 0       | 0   | 2   | 0   | 0  | 0      | 2     |
| Crawford    | 0      | 0  | 0  | 0  | 0  | 0  | 0       | 0    | 1  | 0  | 0  | 0      | 1     | Owen          | 0      | 0  | 0  | 0  | 0  | 0    | 0       | 0   | 0   | 0   | 0  | 0      | 0     |
| Daviess     | 0      | 0  | 0  | 0  | 0  | 0  | 1       | 0    | 0  | 1  | 0  | 0      | 2     | Parke         | 0      | 0  | 0  | 0  | 0  | 0    | 0       | 0   | 1   | 0   | 1  | 0      | 2     |
| Dearborn    | 0      | 0  | 0  | 0  | 1  | 0  | 0       | 4    | 2  | 5  | 0  | 0      | 12    | Perry         | 0      | 0  | 0  | 0  | 0  | 0    | 0       | 0   | 1   | 0   | 0  | 0      | 1     |
| Decatur     | 0      | 0  | 0  | 0  | 0  | 0  | 0       | 1    | 1  | 7  | 3  | 0      | 12    | Pike          | 0      | 0  | 0  | 0  | 0  | 0    | 0       | 0   | 0   | 1   | 0  | 0      | 1     |
| DeKalb      | 0      | 0  | 0  | 0  | 0  | 0  | 0       | 0    | 1  | 0  | 1  | 0      | 2     | Porter        | 0      | 0  | 0  | 0  | 0  | 0    | 0       | 0   | 2   | 0   | 0  | 0      | 2     |
| Delaware    | 1      | 0  | 0  | 0  | 0  | 0  | 0       | 1    | 0  | 3  | 2  | 0      | 7     | Posey         | 0      | 0  | 0  | 0  | 0  | 0    | 0       | 1   | 0   | 0   | 0  | 0      | 1     |
| Dubois      | 0      | 0  | 0  | 0  | 0  | 0  | 0       | 1    | 0  | 1  | 0  | 0      | 2     | Pulaski       | 0      | 0  | 1  | 0  | 0  | 0    | 0       | 0   | 0   | 0   | 0  | 0      | 1     |
| Elkhart     | 0      | 1  | 3  | 0  | 0  | 1  | 0       | 1    | 5  | 9  | 2  | 0      | 22    | Putnam        | 0      | 0  | 0  | 0  | 0  | 0    | 0       | 0   | 0   | 1   | 0  | 0      | 1     |
| Fayette     | 0      | 0  | 0  | 0  | 0  | 0  | 1       | 0    | 2  | 1  | 1  | 0      | 5     | Randolph      | 0      | 0  | 0  | 0  | 0  | 0    | 0       | 0   | 0   | 2   | 0  | 0      | 2     |
| Floyd       | 0      | 0  | 0  | 0  | 0  | 0  | 0       | 0    | 0  | 2  | 0  | 0      | 2     | Ripley        | 0      | 0  | 0  | 0  | 0  | 0    | 0       | 0   | 1   | 0   | 4  | 0      | 5     |
| Fountain    | 0      | 0  | 0  | 0  | 0  | 0  | 0       | 0    | 0  | 0  | 0  | 0      | 0     | Rush          | 0      | 0  | 0  | 0  | 0  | 0    | 0       | 0   | 0   | 0   | 1  | 0      | 1     |
| Franklin    | 0      | 0  | 0  | 0  | 0  | 0  | 0       | 0    | 0  | 1  | 0  | 0      | 1     | St. Joseph    | 2      | 0  | 0  | 2  | 0  | 0    | 0       | 5   | 1   | 4   | 1  | 0      | 15    |
| Fulton      | 0      | 0  | 0  | 0  | 0  | 0  | 1       | 0    | 0  | 0  | 0  | 0      | 1     | Scott         | 0      | 0  | 0  | 0  | 0  | 0    | 0       | 0   | 1   | 2   | 2  | 0      | 5     |
| Gibson      | 0      | 0  | 0  | 0  | 0  | 0  | 0       | 0    | 1  | 1  | 1  | 0      | 3     | Shelby        | 0      | 0  | 0  | 0  | 0  | 0    | 0       | 0   | 2   | 6   | 0  | 0      | 8     |
| Grant       | 0      | 0  | 1  | 0  | 1  | 0  | 1       | 0    | 3  | 2  | 0  | 0      | 8     | Spencer       | 0      | 0  | 0  | 0  | 0  | 0    | 0       | 0   | 0   | 1   | 0  | 0      | 1     |
| Greene      | 0      | 0  | 0  | 0  | 0  | 0  | 0       | 0    | 0  | 1  | 0  | 0      | 1     | Starke        | 0      | 0  | 0  | 0  | 1  | 0    | 0       | 0   | 0   | 0   | 0  | 0      | 1     |
| Hamilton    | 0      | 1  | 1  | 0  | 0  | 0  | 0       | 2    | 1  | 1  | 4  | 0      | 10    |               | 0      | 0  | 0  | 0  | 0  | 0    | 0       | 1   | 1   | 0   | 0  | 0      | 2     |
|             | 0      | 0  | 0  | 0  | 0  | 0  | 0       | 1    | 1  | 4  | 0  | 0      |       | Steuben       | 0      | 0  | 0  | 0  | 0  | 0    | 0       | 0   | 0   | 0   | 0  | 0      | 0     |
| Hancock     |        |    | -  | -  |    | -  | -       | -    | 1  | 4  |    |        | 6     | Sullivan      | -      | -  | -  |    |    | -    |         | -   | -   | -   |    |        |       |
| Harrison    | 0      | 0  | 0  | 0  | 0  | 0  | 0       | 0    | 0  | 1  | 0  | 0      | 1     | Switzerland   | 0      | 0  | 0  | 0  | 0  | 0    | 0       | 0   | 0   | 2   | 1  | 0      | 3     |
| Hendricks   | 0      | 0  | 0  | 0  | 0  | 0  | 1       | 1    | 0  | 1  | 0  | 0      | 3     | Tippecanoe    | 0      | 1  | 0  | 0  | 0  | 0    | 0       | 0   | 2   | 4   | 4  | 0      | 11    |
| Henry       | 2      | 0  | 0  | 0  | 0  | 0  | 0       | 0    | 0  | 2  | 2  | 0      | 6     | Tipton        | 0      | 0  | 0  | 0  | 0  | 0    | 0       | 0   | 0   | 0   | 0  | 0      | 0     |
| Howard      | 0      | 0  | 0  | 0  | 2  | 0  | 0       | 1    | 2  | 2  | 0  | 0      | 7     | Union         | 0      | 0  | 0  | 0  | 0  | 0    | 0       | 0   | 0   | 0   | 0  | 0      | 0     |
| Huntington  | 0      | 0  | 0  | 0  | 0  | 0  | 0       | 2    | 1  | 1  | 0  | 0      | 4     | Vanderburgh   | 1      | 0  | 0  | 0  | 0  | 1    | 5       | 2   | 5   | 19  | 6  | 0      | 39    |
| Jackson     | 0      | 0  | 0  | 0  | 0  | 0  | 2       | 0    | 2  | 4  | 0  | 0      | 8     | Vermillion    | 0      | 0  | 0  | 0  | 0  | 0    | 0       | 0   | 0   | 0   | 0  | 0      | 0     |
| Jasper      | 0      | 0  | 0  | 0  | 0  | 1  | 0       | 0    | 0  | 0  | 0  | 0      | 1     | Vigo          | 2      | 0  | 0  | 1  | 0  | 0    | 1       | 1   | 3   | 2   | 0  | 0      | 10    |
| Jay         | 0      | 0  | 0  | 0  | 0  | 0  | 0       | 1    | 1  | 2  | 0  | 0      | 4     | Wabash        | 0      | 0  | 0  | 0  | 0  | 1    | 0       | 0   | 1   | 2   | 0  | 0      | 4     |
| Jefferson   | 0      | 0  | 0  | 0  | 0  | 0  | 0       | 0    | 1  | 2  | 0  | 0      | 3     | Warren        | 0      | 0  | 0  | 0  | 0  | 0    | 0       | 0   | 0   | 0   | 0  | 0      | 0     |
| Jennings    | 0      | 0  | 0  | 1  | 0  | 0  | 0       | 0    | 0  | 1  | 0  | 0      | 2     | Warrick       | 0      | 0  | 0  | 0  | 0  | 0    | 0       | 1   | 1   | 0   | 0  | 0      | 2     |
| Johnson     | 0      | 0  | 0  | 0  | 0  | 0  | 0       | 2    | 3  | 6  | 7  | 0      | 18    | Washington    | 0      | 0  | 0  | 0  | 0  | 0    | 1       | 0   | 1   | 0   | 1  | 0      | 3     |
| Knox        | 0      | 0  | 0  | 0  | 0  | 0  | 0       | 0    | 0  | 1  | 0  | 0      | 1     | Wayne         | 0      | 0  | 0  | 0  | 0  | 0    | 0       | 1   | 0   | 3   | 0  | 0      | 4     |
| Kosciusko   | 0      | 0  | 0  | 0  | 0  | 0  | 0       | 0    | 3  | 1  | 0  | 0      | 4     | Wells         | 0      | 0  | 0  | 1  | 0  | 1    | 0       | 0   | 1   | 2   | 4  | 0      | 9     |
| LaGrange    | 0      | 0  | 0  | 0  | 0  | 0  | 0       | 0    | 0  | 0  | 0  | 0      | 0     | White         | 0      | 0  | 0  | 0  | 0  | 0    | 0       | 0   | 0   | 0   | 0  | 0      | 0     |
| Lake        | 0      | 0  | 2  | 2  | 0  | 1  | 0       | 2    | 0  | 11 | 0  | 0      | 18    | Whitley       | 0      | 0  | 0  | 0  | 0  | 1    | 0       | 0   | 1   | 0   | 0  | 0      | 2     |
| LaPorte     | 0      | 0  | 0  | 0  | 0  | 0  | 0       | 3    | 4  | 3  | 0  | 0      | 10    | Unknown       | 0      | 0  | 0  | 0  | 0  | 0    | 0       | 0   | 0   | 0   | 0  | 0      | 0     |
| Lawrence    | 0      | 0  | 0  | 0  | 0  | 0  | 0       | 0    | 3  | 5  | 0  | 0      | 8     | Totals        | 10     | 5  | 23 | 14 | 5  | 10   | 31      | 81  | 113 | 249 | 77 | 0      | 618   |
|             |        |    | ~  |    | ~  |    |         |      | _  | _  |    | ~      | -     |               |        |    |    |    |    |      | -       | ~   |     |     |    | •      | 0.0   |

Data based on Most Serious Offense and includes only New- and Recommitments.

Parole violators are not included.

Source: Prsadm7.pgm

<sup>\*&</sup>quot;Other" may include missing, habitual offense, contempt of court, or misdemeanor.

 $<sup>\</sup>hbox{**"} Unknown" \ represents \ of fenders \ who \ were \ sentenced \ to \ DOC, \ but \ County \ of \ Commitment \ data \ was \ unavailable.$ 

Table 7

Release Type by County of Commitment - Adult Offenders