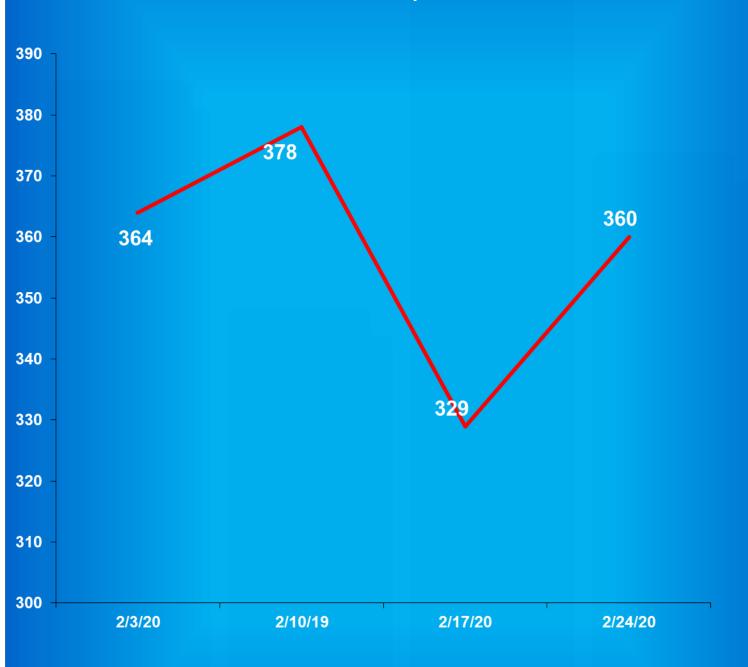

### Indiana Department of Correction Table 4 Parole Caseload on March 03, 2020

|                           |       | Indiana Parolees |             | Other Jurisdiction               |              |
|---------------------------|-------|------------------|-------------|----------------------------------|--------------|
|                           | Adult | Adult            | Adult       | Adult                            |              |
| Parole District           | Male  | <b>Female</b>    | <b>Male</b> | <u>Female</u>                    | <u>Total</u> |
| Interstate Compact (PD0)* | 360   | 35               | 445         | 57                               | <b>897</b>   |
|                           |       |                  | District S  | upervision Breakdown as follows: |              |
| Re-Entry Parole (PD1)     | 293   | 45               | 27          | 4                                | 369          |
| Fort Wayne (PD2)          | 574   | 59               | 33          | 2                                | 668          |
| Indianapolis (PD3)        | 1110  | 108              | 76          | 4                                | 1,298        |
| Evansville (P4A)          | 387   | 44               | 44          | 9                                | 484          |
| Terre Haute (P4B)         | 395   | 47               | 19          | 1                                | 462          |
| Bloomington (PD5)         | 301   | 44               | 23          | 5                                | 373          |
| Gary (PD6)                | 380   | 22               | 75          | 6                                | 483          |
| New Castle (PD7)          | 578   | 106              | 41          | 11                               | <i>736</i>   |
| South Bend (PD8)          | 554   | 56               | 73          | 9                                | 692          |
| Madison (PD9)             | 267   | 59               | 34          | 6                                | 366          |
| Total                     | 5,199 | 625              | 445         | 57                               | 6,326        |

#### **Total Parole Population on the First Day of Each Month**

|                    |             | Indiana Parolees | (           | Other Jurisdiction |              |
|--------------------|-------------|------------------|-------------|--------------------|--------------|
|                    | Adult       | Adult            | Adult       | Adult              |              |
| Calendar Year 2020 | <b>Male</b> | <b>Female</b>    | <b>Male</b> | <b>Female</b>      | <b>Total</b> |
| January            | 5,430       | 625              | 443         | 55                 | 6,553        |
| Febuary            | 5,339       | 617              | 448         | 53                 | 6,457        |
| March              | 5,199       | 625              | 445         | 57                 | 6,326        |