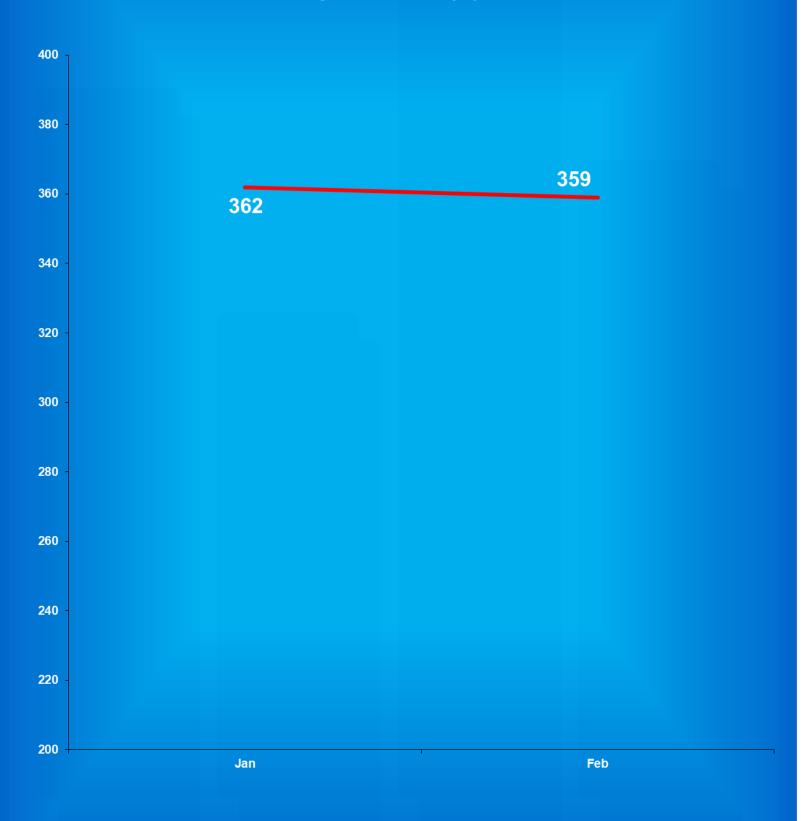

#### Minumum Security & Re-Entry - Adult FEMALE

| Madison<br>Jefferson Co. Re-Entry<br>Crane House | Total       | February Ending Count 695 56 21 772 | General Population Vacancies 115 9 24 148 | Programs & Treatment Vacancies 0 0 0 | Restricted<br>Housing &<br>Infirmary<br>Vacancies<br>0<br>0<br>0 | Down Beds 0 0 0 0 | Held<br>Beds<br>0<br>7<br>0<br>7 |
|--------------------------------------------------|-------------|-------------------------------------|-------------------------------------------|--------------------------------------|------------------------------------------------------------------|-------------------|----------------------------------|
|                                                  |             |                                     |                                           |                                      |                                                                  |                   |                                  |
|                                                  | Medium Secu | irity - Adult                       | FEMALE                                    |                                      |                                                                  |                   |                                  |
| Rockville                                        |             | 973                                 | 4                                         | 49                                   | 15                                                               | 0                 | 0                                |
|                                                  | Total       | 973                                 | 4                                         | 49                                   | 15                                                               | 0                 | 0                                |
|                                                  | Maximum Sec | urity - Adul                        | t FEMALE                                  |                                      |                                                                  |                   |                                  |
| Women's Prison                                   |             | 680                                 | 26                                        | 11                                   | 2                                                                | 0                 | 8                                |
| Rockville Intake                                 |             | 136                                 | 76                                        | 0                                    | 0                                                                | 0                 | 0                                |
|                                                  | Total       | 816                                 | 102                                       | 11                                   | 2                                                                | 0                 | 8                                |
|                                                  | JAIL        | BED COUN                            | NT                                        |                                      |                                                                  |                   |                                  |
| Adult Male<br>Adult Female                       | Total       | 359<br><u>55</u><br>414             | N/A<br><u>N/A</u>                         | N/A<br><u>N/A</u>                    | N/A<br><u>N/A</u>                                                | N/A<br><u>N/A</u> | N/A<br><u>N/A</u>                |