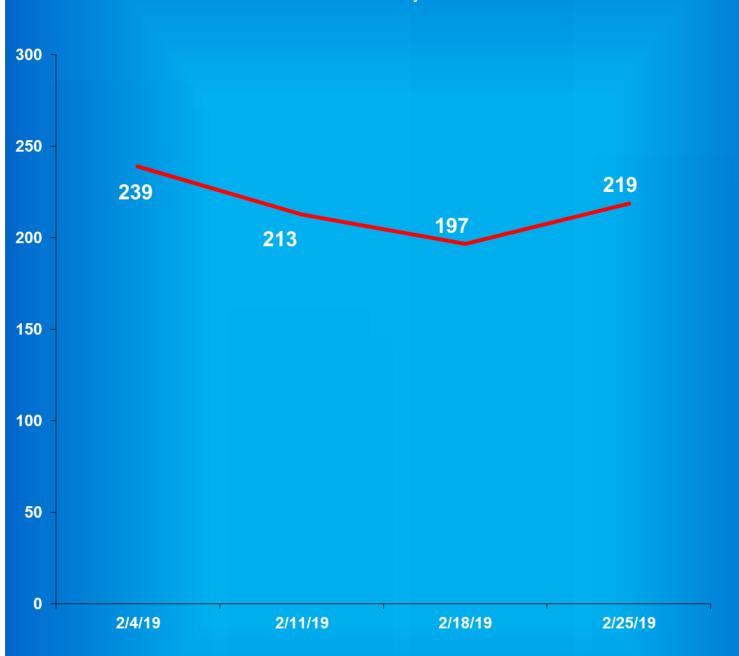

| Madison<br>Jefferson Co. Re-Entry<br>Crane House<br>VOA/Evansville/Female | Total       | February Ending Count 553 65 21 2 641 | General Population Vacancies 153 1 24 3 181 | Programs & Treatment Vacancies  0 0 0 0 0 0 | Segregation & Infirmary Vacancies  0 0 0 0 0 | Down Beds 0 0 0 0 0 | Held<br>Beds<br>0<br>0<br>0<br>0<br>0 |
|---------------------------------------------------------------------------|-------------|---------------------------------------|---------------------------------------------|---------------------------------------------|----------------------------------------------|---------------------|---------------------------------------|
|                                                                           | Medium Secu | rity - Adult                          | FEMALE                                      |                                             |                                              |                     |                                       |
| Rockville                                                                 | Total       | 974<br><b>974</b>                     | 10<br><b>10</b>                             | 46<br><b>46</b>                             | 11<br><b>11</b>                              | 0<br><b>0</b>       | 0<br><b>0</b>                         |
|                                                                           | Maximum Sec | urity - Adul                          | t FEMALE                                    |                                             |                                              |                     |                                       |
| Women's Prison<br>Rockville Intake                                        | Total       | 694<br>195<br><b>889</b>              | 13<br>17<br><b>30</b>                       | 12<br>0<br><b>12</b>                        | 3<br>0<br><b>3</b>                           | 0<br>0<br><b>0</b>  | 5<br>0<br><b>5</b>                    |
|                                                                           | JAIL        | BED COUN                              | NT                                          |                                             |                                              |                     |                                       |
| Adult Male<br>Adult Female                                                | Total       | 219<br><u>30</u><br><b>249</b>        | N/A<br><u>N/A</u>                           | N/A<br><u>N/A</u>                           | N/A<br><u>N/A</u>                            | N/A<br><u>N/A</u>   | N/A<br><u>N/A</u>                     |

|                                                                                                                                                               | <u> 1aximum</u> | Security - Adı                                        | III MALE                 |                   |                   |             |
|---------------------------------------------------------------------------------------------------------------------------------------------------------------|-----------------|-------------------------------------------------------|--------------------------|-------------------|-------------------|-------------|
|                                                                                                                                                               |                 |                                                       |                          | Feb               |                   |             |
|                                                                                                                                                               |                 | Jan                                                   | Feb                      | Adjusted          | Feb               |             |
|                                                                                                                                                               |                 | Operational                                           | Operational              | Operational       | Ending            | Percent +   |
|                                                                                                                                                               |                 | Capacity                                              | Capacity                 | Capacity*         | Count             | Capacity    |
| Miami                                                                                                                                                         |                 | 2,984                                                 | 2,984                    | 2,952             | 2,909             | -1%         |
| Indiana State Prison                                                                                                                                          |                 | 2,067                                                 | 2,067                    | 2,009             | 1,995             | -1%         |
| Pendleton                                                                                                                                                     |                 | 1,449                                                 | 1,449                    | 1,431             | 1,417             | -1%         |
| Pendleton Treatment Unit                                                                                                                                      |                 | 214                                                   | 214                      | 181               | 181               | 0%          |
| ISR Secure Housing Unit                                                                                                                                       |                 | 69                                                    | 69                       | 61                | 61                | 0%          |
| New Castle Annex                                                                                                                                              |                 | 486                                                   | 486                      | 440               | 425               | -3%         |
| New Castle Mental Health                                                                                                                                      |                 | 128                                                   | 128                      | 115               | 115               | 0%          |
| WCU Secure Housing Unit                                                                                                                                       |                 | 110                                                   | 110                      | 78                | 78                | 0%          |
| Wabash Valley                                                                                                                                                 |                 | 1,785                                                 | 1,785                    | 1,717             | 1,708             | -1%         |
| WVS Secure Housing Unit                                                                                                                                       |                 | 216                                                   | 216                      | 171               | 171               | 0%          |
| Reception Diag. Center                                                                                                                                        |                 | 695                                                   | <u>695</u>               | 627               | <u>627</u>        | 0%          |
|                                                                                                                                                               | Total           | 10,203                                                | 10,203                   | 9,782             | 9,687             | -1%         |
|                                                                                                                                                               | 10111           | 10,200                                                | 10,200                   | 7,702             | 2,007             | 170         |
| Minumu                                                                                                                                                        | m Socurit       | y & Re-Entry                                          | - Adult FFN              | IAI F             |                   |             |
| Madison                                                                                                                                                       | ıı Sccuiil      | 706                                                   | 706                      | 706               | 553               | -22%        |
| Madison  Jefferson Co. Re-Entry                                                                                                                               |                 | 66                                                    | 66                       | 66                | 555<br>65         | -22%<br>-2% |
| Jenerson Co. Re-Entry<br>Crane House                                                                                                                          |                 | 45                                                    | 45                       | 45                | 21                | -2%<br>-53% |
|                                                                                                                                                               |                 |                                                       |                          |                   |                   |             |
| VOA/Evansville/Female                                                                                                                                         | T . 1           | <u>5</u>                                              | <u>5</u>                 | <u>5</u>          | <u>2</u>          | <u>-60%</u> |
|                                                                                                                                                               | Total           | 822                                                   | 822                      | 822               | 641               | -22%        |
|                                                                                                                                                               |                 |                                                       |                          |                   |                   |             |
| M                                                                                                                                                             | ledium Se       | ecurity - Adult                                       | FEMALE                   |                   |                   |             |
| Rockville                                                                                                                                                     |                 | <u>1,041</u>                                          | <u>1,041</u>             | <u>984</u>        | <u>974</u>        | -1%         |
|                                                                                                                                                               | Total           | 1,041                                                 | 1,041                    | 984               | 974               | -1%         |
|                                                                                                                                                               |                 |                                                       |                          |                   |                   |             |
| Ma                                                                                                                                                            | aximum S        | Security - Adul                                       | t FEMALE                 |                   |                   |             |
| Women's Prison                                                                                                                                                |                 | 727                                                   | 727                      | 707               | 694               | -2%         |
| Rockville Intake                                                                                                                                              |                 | <u>212</u>                                            | <u>212</u>               | <u>195</u>        | <u>195</u>        | 0%          |
|                                                                                                                                                               | Total           | 939                                                   | 939                      | 902               | 889               | -1%         |
|                                                                                                                                                               |                 |                                                       |                          |                   |                   |             |
|                                                                                                                                                               |                 |                                                       |                          |                   |                   |             |
|                                                                                                                                                               | JAI             | L BED COUN                                            | Г**                      |                   |                   |             |
|                                                                                                                                                               | JAI             |                                                       |                          |                   | -1-               |             |
|                                                                                                                                                               | JAI             | 250                                                   | 219                      | 219               | 219               | 0%          |
| Adult Female                                                                                                                                                  |                 | 250<br><u>48</u>                                      | 219<br><u>30</u>         | <u>30</u>         | <u>30</u>         | <u>0%</u>   |
| Adult Female                                                                                                                                                  | JAI<br>Total    | 250                                                   | 219                      |                   |                   |             |
| Adult Female                                                                                                                                                  | Total           | 250<br>48<br><b>298</b>                               | 219<br>30<br>249         | <u>30</u>         | <u>30</u>         | <u>0%</u>   |
| Adult Female                                                                                                                                                  | Total           | 250<br><u>48</u>                                      | 219<br>30<br>249         | <u>30</u>         | <u>30</u>         | <u>0%</u>   |
| Adult Female                                                                                                                                                  | Total<br>JUVE   | 250<br>48<br><b>298</b>                               | 219<br>30<br>249         | <u>30</u>         | <u>30</u>         | <u>0%</u>   |
| Adult Female                                                                                                                                                  | Total<br>JUVE   | 250<br><u>48</u><br><b>298</b><br>NILE OFFEN          | 219<br>30<br>249         | <u>30</u>         | <u>30</u>         | <u>0%</u>   |
| Adult Female  Logansport Juvenile Intake/Diagnostic Facility                                                                                                  | Total<br>JUVE   | 250<br>48<br>298<br>NILE OFFEN                        | 219<br>30<br>249<br>DERS | 3 <u>0</u><br>249 | 3 <u>0</u><br>249 | 0%          |
| Adult Male Adult Female  Logansport Juvenile Intake/Diagnostic Facility North Central Juvenile Correctional Facility Pendleton Juvenile Correctional Facility | Total<br>JUVE   | 250<br>48<br>298<br>NILE OFFEN<br>Juvenile Male<br>92 | 219<br>30<br>249<br>DERS | 30<br>249<br>20   | 3 <u>0</u> 249    | 0%<br>0%    |