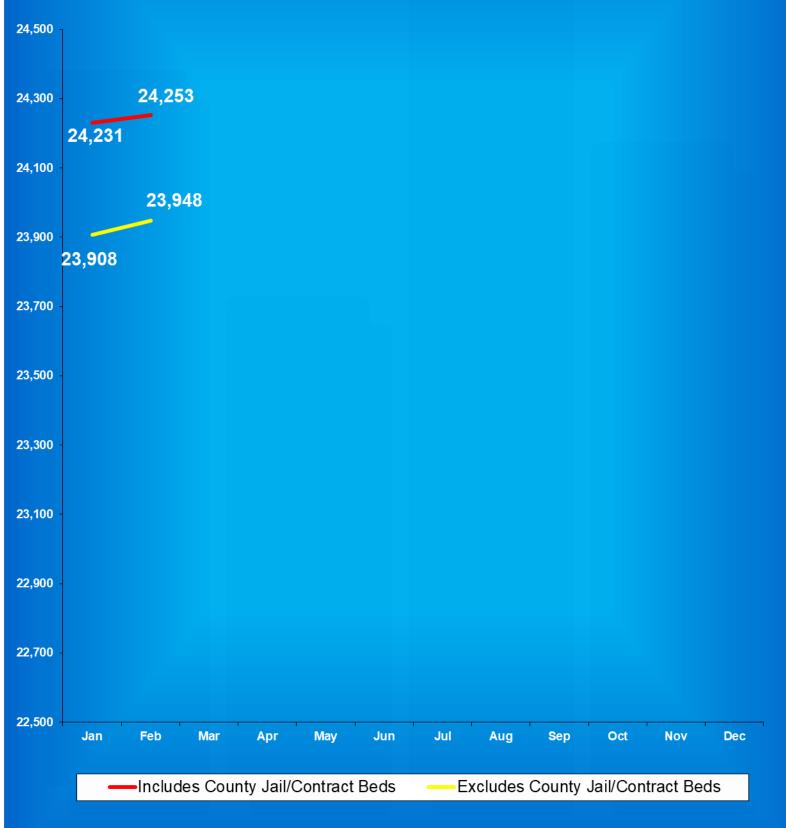

# Facility Population on the First Day of Each Month (Excludes County Jail "Back-ups" & Contracted Beds)

|              | Adult       | Adult         | Juvenile    | Juvenile      |              |
|--------------|-------------|---------------|-------------|---------------|--------------|
| <u>2018</u>  | <b>Male</b> | <b>Female</b> | <b>Male</b> | <b>Female</b> | <b>Total</b> |
| January      | 23,290      | 2,345         | 354         | 40            | 26,029       |
| February     | 23,273      | 2,356         | 372         | 47            | 26,048       |
| March        | 23,364      | 2,395         | 394         | 45            | 26,198       |
| April        | 23,505      | 2,414         | 395         | 48            | 26,362       |
| May          | 23,506      | 2,443         | 387         | 43            | 26,379       |
| June         | 23,719      | 2,466         | 394         | 40            | 26,619       |
| July         | 23,794      | 2,447         | 379         | 29            | 26,649       |
| August       | 23,677      | 2,442         | 377         | 35            | 26,531       |
| September    | 23,738      | 2,502         | 373         | 32            | 26,645       |
| October      | 23,788      | 2,505         | 375         | 39            | 26,707       |
| November     | 23,874      | 2,523         | 357         | 41            | 26,795       |
| December     | 23,894      | 2,511         | 369         | 41            | 26,815       |
|              | Adult       | Adult         | Juvenile    | Juvenile      |              |
| <u> 2019</u> | <b>Male</b> | <b>Female</b> | <b>Male</b> | <b>Female</b> | <u>Total</u> |
| January      | 23,970      | 2,500         | 365         | 38            | 26,873       |
| February     | 23,876      | 2,481         | 382         | 41            | 26,780       |
| March        | 23,963      | 2,481         | 386         | 40            | 26,870       |