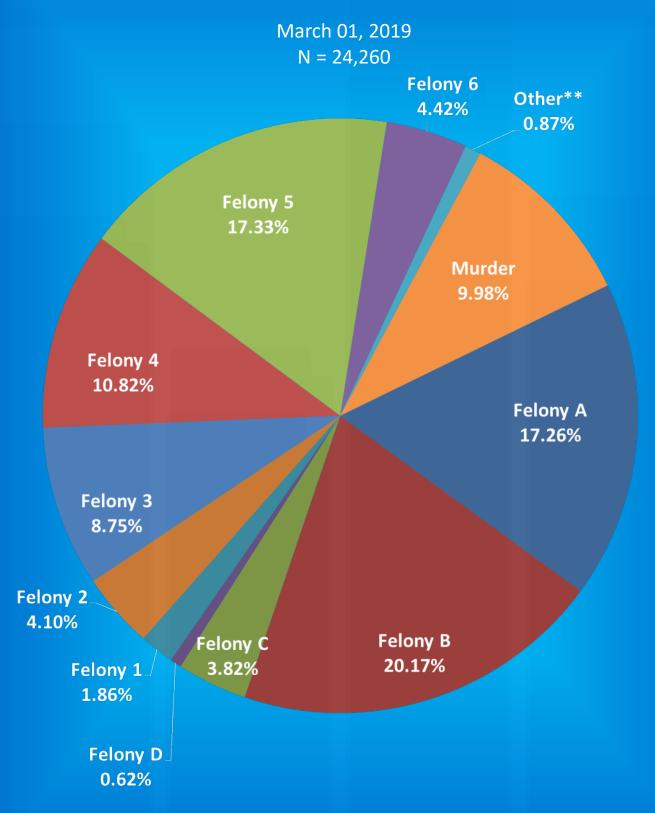

## **Indiana Department of Correction Population Summary**

- ➤ There were 24,260 adult male offenders (including 219 county jail "back-ups" and 78 in contracted beds) on March 01, 2019.

  This population is 2% below operational bed capacity for general population.
- There were 2,534 adult female offenders (including 30 county jail "back-ups" and 23 in contracted beds) on March 01, 2019.
  This population is 7% below the operational bed capacity.
- ➤ There were 386 juvenile male offenders in the Department's facilities on March 01, 2019. This population is 33% below the operational bed capacity.
- ➤ There were 40 juvenile female offenders in the Department's facilities on March 01, 2019. This population is 33% below the operational bed capacity.
- ➤ There were 5,767 adult males on parole in Indiana (5,311 Indiana parolees and 456 other jurisdiction parolees) March 01, 2019.
- ➤ There were 601 adult females on parole in Indiana (553 Indiana parolees and 48 other jurisdiction parolees) on March 01, 2019.
- ➤ There were 829 adults admitted to IDOC (719 male and 110 female) and 843 adults released from IDOC (727 male and 116 female) in February 2019.
- > There were 50 juveniles admitted to IDOC (46 male and 4 female) and 46 juveniles released from IDOC (41 male and 5 female) in February 2019.

#### February 2019

|             |        |    |    |    |    | Fe | lony L | evel |    |    |    |        | -     |             |        |    |    |    |    | Felo | ny Lev | el |     |     |    |        |       |
|-------------|--------|----|----|----|----|----|--------|------|----|----|----|--------|-------|-------------|--------|----|----|----|----|------|--------|----|-----|-----|----|--------|-------|
| County      | Murder | FA | FB | FC | FD | F1 | F2     | F3   | F4 | F5 | F6 | Other* | Total | County      | Murder | FA | FB | FC | FD | F1   | F2     | F3 | F4  | F5  | F6 | Other* | Total |
| Adams       | 0      | 0  | 0  | 0  | 0  | 0  | 0      | 0    | 1  | 0  | 1  | 0      | 2     | Madison     | 0      | 0  | 5  | 0  | 2  | 0    | 3      | 3  | 3   | 14  | 11 | 0      | 41    |
| Allen       | 1      | 0  | 4  | 3  | 1  | 0  | 0      | 6    | 6  | 22 | 5  | 0      | 48    | Marion      | 2      | 1  | 8  | 2  | 1  | 2    | 11     | 23 | 24  | 49  | 7  | 0      | 130   |
| Bartholomew | 0      | 0  | 3  | 0  | 0  | 1  | 0      | 0    | 0  | 2  | 2  | 0      | 8     | Marshall    | 0      | 0  | 0  | 0  | 0  | 0    | 0      | 0  | 1   | 0   | 0  | 0      | 1     |
| Benton      | 0      | 0  | 0  | 0  | 0  | 0  | 0      | 0    | 0  | 0  | 0  | 0      | 0     | Martin      | 0      | 0  | 0  | 0  | 0  | 0    | 0      | 0  | 0   | 0   | 0  | 0      | 0     |
| Blackford   | 0      | 0  | 0  | 0  | 0  | 0  | 0      | 0    | 0  | 0  | 1  | 0      | 1     | Miami       | 0      | 0  | 0  | 0  | 0  | 0    | 0      | 0  | 1   | 1   | 0  | 0      | 2     |
| Boone       | 0      | 0  | 0  | 0  | 0  | 0  | 0      | 0    | 0  | 1  | 0  | 0      | 1     | Monroe      | 0      | 0  | 1  | 0  | 0  | 0    | 1      | 0  | 0   | 4   | 1  | 0      | 7     |
| Brown       | 0      | 0  | 0  | 0  | 0  | 0  | 0      | 0    | 0  | 0  | 0  | 0      | 0     | Montgomery  | 0      | 0  | 0  | 0  | 0  | 0    | 0      | 1  | 0   | 0   | 1  | 0      | 2     |
| Carroll     | 0      | 0  | 0  | 0  | 0  | 0  | 0      | 0    | 2  | 2  | 0  | 0      | 4     | Morgan      | 0      | 0  | 1  | 2  | 0  | 0    | 0      | 0  | 0   | 2   | 0  | 0      | 5     |
| Cass        | 0      | 0  | 1  | 0  | 0  | 0  | 0      | 1    | 1  | 4  | 1  | 0      | 8     | Newton      | 0      | 0  | 0  | 0  | 0  | 0    | 0      | 0  | 0   | 0   | 0  | 0      | 0     |
| Clark       | 0      | 0  | 0  | 0  | 1  | 1  | 0      | 0    | 0  | 1  | 0  | 0      | 3     | Noble       | 0      | 0  | 0  | 1  | 0  | 0    | 0      | 1  | 0   | 1   | 0  | 0      | 3     |
| Clay        | 0      | 0  | 0  | 0  | 0  | 0  | 0      | 0    | 0  | 0  | 0  | 0      | 0     | Ohio        | 0      | 0  | 0  | 0  | 0  | 0    | 0      | 0  | 0   | 0   | 0  | 0      | 0     |
| Clinton     | 0      | 0  | 0  | 0  | 0  | 0  | 0      | 0    | 1  | 3  | 0  | 0      | 4     | Orange      | 0      | 0  | 0  | 1  | 0  | 0    | 0      | 1  | 0   | 3   | 1  | 0      | 6     |
| Crawford    | 0      | 0  | 0  | 0  | 0  | 0  | 0      | 0    | 0  | 1  | 0  | 0      | 1     | Owen        | 0      | 0  | 0  | 0  | 0  | 1    | 0      | 0  | 0   | 0   | 0  | 0      | 1     |
| Daviess     | 0      | 0  | 0  | 0  | 0  | 0  | 0      | 0    | 0  | 0  | 0  | 0      | 0     | Parke       | 0      | 0  | 0  | 0  | 1  | 0    | 0      | 1  | 0   | 1   | 0  | 0      | 3     |
| Dearborn    | 0      | 0  | 0  | 0  | 0  | 0  | 0      | 1    | 3  | 3  | 0  | 0      | 7     | Perry       | 0      | 0  | 0  | 0  | 0  | 0    | 1      | 1  | 0   | 1   | 1  | 0      | 4     |
| Decatur     | 0      | 0  | 1  | 0  | 0  | 0  | 0      | 0    | 3  | 3  | 4  | 0      | 11    | Pike        | 0      | 0  | 0  | 0  | 0  | 0    | 0      | 0  | 0   | 1   | 0  | 0      | 1     |
| DeKalb      | 0      | 0  | 0  | 0  | 0  | 0  | 0      | 1    | 2  | 0  | 4  | 0      | 7     | Porter      | 0      | 0  | 0  | 0  | 0  | 0    | 0      | 0  | 2   | 1   | 0  | 0      | 3     |
| Delaware    | 0      | 0  | 0  | 1  | 0  | 0  | 2      | 1    | 5  | 0  | 0  | 0      | 9     | Posey       | 0      | 0  | 0  | 0  | 0  | 0    | 0      | 0  | 0   | 0   | 0  | 0      | 0     |
| Dubois      | 0      | 0  | 0  | 0  | 0  | 0  | 0      | 1    | 0  | 2  | 0  | 0      | 3     | Pulaski     | 0      | 0  | 0  | 0  | 0  | 0    | 0      | 0  | 1   | 0   | 0  | 0      | 1     |
| Elkhart     | 0      | 2  | 2  | 0  | 0  | 0  | 1      | 0    | 6  | 3  | 1  | 0      | 15    | Putnam      | 0      | 0  | 0  | 0  | 1  | 0    | 0      | 0  | 0   | 2   | 0  | 0      | 3     |
| Fayette     | 0      | 0  | 0  | 0  | 0  | 0  | 0      | 0    | 4  | 3  | 0  | 0      | 7     | Randolph    | 0      | 0  | 0  | 0  | 0  | 0    | 0      | 0  | 0   | 1   | 0  | 0      | 1     |
| Floyd       | 0      | 0  | 0  | 0  | 0  | 0  | 1      | 0    | 1  | 1  | 1  | 0      | 4     | Ripley      | 0      | 0  | 2  | 0  | 0  | 0    | 1      | 0  | 0   | 4   | 1  | 0      | 8     |
| Fountain    | 0      | 0  | 0  | 0  | 0  | 0  | 0      | 0    | 0  | 0  | 0  | 0      | 0     | Rush        | 0      | 1  | 0  | 0  | 0  | 0    | 0      | 0  | 3   | 1   | 0  | 0      | 5     |
| Franklin    | 0      | 0  | 0  | 0  | 0  | 0  | 0      | 0    | 0  | 1  | 0  | 0      | 1     | St. Joseph  | 0      | 0  | 0  | 0  | 0  | 0    | 0      | 2  | 1   | 4   | 3  | 0      | 10    |
| Fulton      | 0      | 0  | 0  | 0  | 0  | 0  | 0      | 0    | 0  | 1  | 0  | 0      | 1     | Scott       | 0      | 0  | 0  | 0  | 0  | 0    | 1      | 0  | 1   | 3   | 0  | 0      | 5     |
| Gibson      | 0      | 1  | 0  | 0  | 0  | 0  | 0      | 0    | 0  | 3  | 0  | 0      | 4     | Shelby      | 0      | 1  | 0  | 1  | 0  | 0    | 0      | 0  | 1   | 2   | 0  | 0      | 5     |
| Grant       | 0      | 0  | 0  | 0  | 0  | 0  | 0      | 0    | 3  | 2  | 1  | 0      | 6     | Spencer     | 0      | 0  | 0  | 0  | 0  | 0    | 0      | 0  | 0   | 0   | 0  | 0      | 0     |
| Greene      | 0      | 0  | 0  | 0  | 0  | 0  | 0      | 0    | 1  | 2  | 0  | 0      | 3     | Starke      | 0      | 0  | 0  | 0  | 0  | 0    | 0      | 0  | 0   | 0   | 0  | 0      | 0     |
| Hamilton    | 0      | 0  | 2  | 1  | 0  | 0  | 0      | 1    | 1  | 3  | 1  | 0      | 9     | Steuben     | 0      | 0  | 0  | 0  | 0  | 0    | 0      | 0  | 0   | 0   | 0  | 0      | 0     |
| Hancock     | 0      | 0  | 0  | 0  | 0  | 0  | 0      | 0    | 1  | 1  | 0  | 0      | 2     | Sullivan    | 0      | 0  | 0  | 0  | 1  | 0    | 0      | 1  | 0   | 1   | 0  | 0      | 3     |
| Harrison    | 0      | 0  | 2  | 0  | 0  | 0  | 0      | 3    | 0  | 3  | 1  | 0      | 9     | Switzerland | 0      | 0  | 0  | 0  | 0  | 0    | 0      | 0  | 0   | 0   | 0  | 0      | 0     |
| Hendricks   | 0      | 0  | 0  | 0  | 0  | 0  | 1      | 3    | 3  | 3  | 0  | 0      | 10    | Tippecanoe  | 0      | 0  | 5  | 0  | 1  | 2    | 2      | 1  | 3   | 11  | 6  | 0      | 31    |
| Henry       | 0      | 0  | 0  | 0  | 0  | 0  | 0      | 2    | 2  | 4  | 2  | 0      | 10    | Tipton      | 0      | 0  | 0  | 0  | 0  | 0    | 0      | 0  | 0   | 0   | 0  | 0      | 0     |
| Howard      | 0      | 0  | 1  | 1  | 0  | 0  | 0      | 0    | 2  | 5  | 0  | 0      | 9     | Union       | 0      | 0  | 0  | 0  | 0  | 0    | 0      | 0  | 0   | 0   | 0  | 0      | 0     |
| Huntington  | 0      | 0  | 0  | 1  | 0  | 1  | 0      | 1    | 0  | 6  | 0  | 0      | 9     | Vanderburgh | 1      | 0  | 0  | 0  | 1  | 1    | 2      | 3  | 3   | 15  | 3  | 0      | 29    |
| Jackson     | 0      | 0  | 0  | 0  | 0  | 0  | 0      | 1    | 0  | 3  | 0  | 0      | 4     | Vermillion  | 0      | 0  | 0  | 0  | 0  | 0    | 0      | 0  | 1   | 1   | 0  | 0      | 2     |
| Jasper      | 0      | 0  | 0  | 0  | 0  | 0  | 0      | 0    | 0  | 2  | 0  | 0      | 2     | Vigo        | 0      | 0  | 0  | 0  | 0  | 0    | 1      | 1  | 4   | 4   | 0  | 0      | 10    |
| Jay         | 0      | 0  | 1  | 0  | 0  | 0  | 0      | 1    | 1  | 2  | 0  | 0      | 5     | Wabash      | 0      | 0  | 1  | 0  | 0  | 0    | 1      | 0  | 2   | 1   | 0  | 0      | 5     |
| Jefferson   | 0      | 0  | 1  | 0  | 0  | 0  | 0      | 1    | 0  | 1  | 0  | 0      | 3     | Warren      | 0      | 0  | 0  | 0  | 0  | 0    | 0      | 0  | 0   | 0   | 0  | 0      | 0     |
| Jennings    | 0      | 0  | 0  | 0  | 0  | 0  | 0      | 0    | 1  | 0  | 3  | 0      | 4     | Warrick     | 0      | 0  | 0  | 0  | 0  | 0    | 0      | 1  | 0   | 0   | 0  | 0      | 1     |
| Johnson     | 0      | 0  | 0  | 1  | 0  | 0  | 0      | 4    | 3  | 5  | 2  | 0      | 15    | Washington  | 0      | 0  | 0  | 0  | 0  | 0    | 0      | 1  | 1   | 0   | 0  | 0      | 2     |
| Knox        | 0      | 0  | 0  | 0  | 0  | 0  | 1      | 0    | 0  | 1  | 0  | 0      | 2     | Wayne       | 0      | 0  | 2  | 0  | 0  | 0    | 0      | 2  | 0   | 6   | 0  | 0      | 10    |
| Kosciusko   | 0      | 0  | 0  | 0  | 0  | 0  | 0      | 1    | 2  | 4  | 0  | 0      | 7     | Wells       | 0      | 0  | 0  | 0  | 0  | 0    | 0      | 0  | 1   | 2   | 1  | 0      | 4     |
| LaGrange    | 0      | 0  | 0  | 0  | 0  | 0  | 0      | 0    | 1  | 0  | 0  | 0      | 1     | White       | 0      | 0  | 0  | 0  | 0  | 0    | 0      | 0  | 0   | 1   | 0  | 0      | 1     |
| Lake        | 0      | 0  | 1  | 1  | 1  | 0  | 0      | 1    | 0  | 4  | 0  | 0      | 8     | Whitley     | 0      | 0  | 0  | 0  | 0  | 0    | 1      | 1  | 0   | 0   | 1  | 0      | 3     |
| LaPorte     | 0      | 0  | 0  | 0  | 0  | 0  | 0      | 0    | 0  | 3  | 0  | 0      | 3     | Unknown     | 0      | 0  | 0  | 0  | 0  | 0    | 0      | 0  | 0   | 0   | 0  | 0      | 0     |
| Lawrence    | 0      | 0  | 0  | 0  | 0  | 0  | 0      | 0    | 3  | 4  | 4  | 0      | 11    | Totals      | 4      | 6  | 44 | 16 | 11 | 9    | 31     | 74 | 112 | 251 | 71 | 0      | 629   |