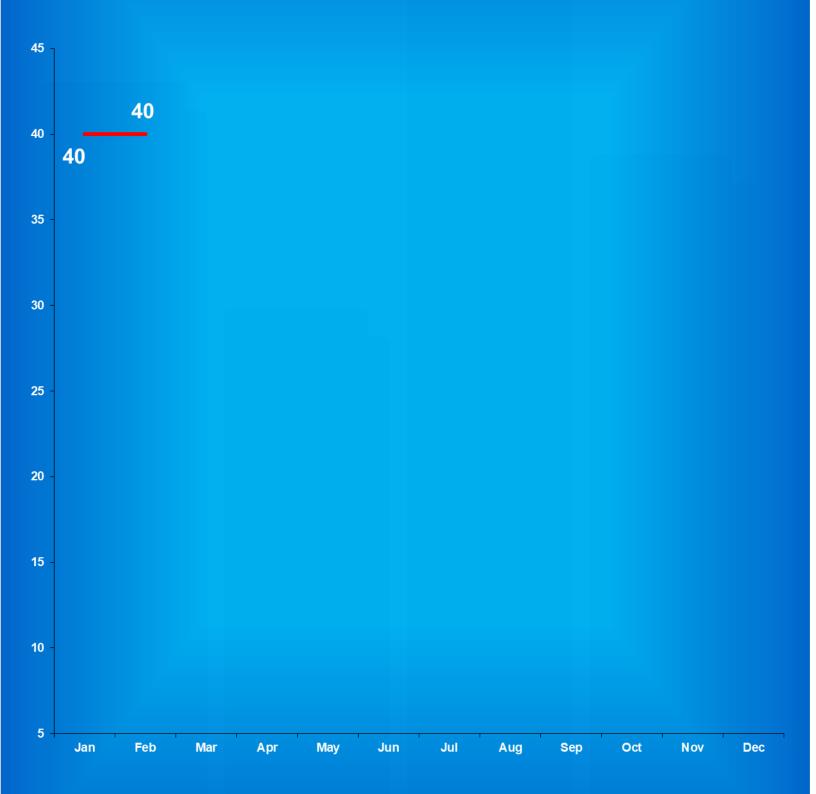

## **Indiana Department of Correction Population Summary**

- ➤ There were 24,260 adult male offenders (including 219 county jail "back-ups" and 78 in contracted beds) on March 01, 2019.

  This population is 2% below operational bed capacity for general population.
- There were 2,534 adult female offenders (including 30 county jail "back-ups" and 23 in contracted beds) on March 01, 2019.
  This population is 7% below the operational bed capacity.
- ➤ There were 386 juvenile male offenders in the Department's facilities on March 01, 2019. This population is 33% below the operational bed capacity.
- ➤ There were 40 juvenile female offenders in the Department's facilities on March 01, 2019. This population is 33% below the operational bed capacity.
- ➤ There were 5,767 adult males on parole in Indiana (5,311 Indiana parolees and 456 other jurisdiction parolees) March 01, 2019.
- ➤ There were 601 adult females on parole in Indiana (553 Indiana parolees and 48 other jurisdiction parolees) on March 01, 2019.
- ➤ There were 829 adults admitted to IDOC (719 male and 110 female) and 843 adults released from IDOC (727 male and 116 female) in February 2019.
- > There were 50 juveniles admitted to IDOC (46 male and 4 female) and 46 juveniles released from IDOC (41 male and 5 female) in February 2019.

## JUVENILE OFFENDERS

| Juvenile Male                                  |       |          |            |            |               |      |      |
|------------------------------------------------|-------|----------|------------|------------|---------------|------|------|
|                                                |       | February | General    | Programs & | Segregation & |      |      |
|                                                |       | Ending   | Population | Treatment  | Infirmary     | Down | Held |
|                                                |       | Count    | Vacancies  | Vacancies  | Vacancies     | Beds | Beds |
| Logansport Juvenile Intake/Diagnostic Facility |       | 20       | 64         | 0          | 8             | 0    | 0    |
| North Central Juvenile Correctional Facility   |       | 122      | 52         | 0          | 0             | 0    | 0    |
| Pendleton Juvenile Correctional Facility       |       | 244      | 134        | 0          | 6             | 0    | 7    |
|                                                | Total | 386      | 250        | 0          | 14            | 0    | 7    |
| Juvenile Female                                |       |          |            |            |               |      |      |

40

TOTALS

20

0

0

|                                                                                 | February<br>Ending<br>Count | General<br>Population<br>Vacancies | Programs &<br>Treatment<br>Vacancies | Segregation &<br>Infirmary<br>Vacancies | Down<br>Beds | Held<br>Beds |
|---------------------------------------------------------------------------------|-----------------------------|------------------------------------|--------------------------------------|-----------------------------------------|--------------|--------------|
| GRAND TOTAL FOR ALL ADULT MALES (Includes Jail Bed Count and Contracted Beds)   | 24,260                      | 497                                | 272                                  | 221                                     | 880          | 102          |
| TOTAL FOR ADULT MALES IDOC FACILITIES ONLY                                      | 23,963                      | 458                                | 251                                  | 221                                     | 880          | 102          |
| GRAND TOTAL FOR ALL ADULT FEMALES (Includes Jail Bed Count and Contracted Beds) | 2,534                       | 221                                | 58                                   | 14                                      | 0            | 5            |
| TOTAL FOR ADULT FEMALES IDOC FACILITIES ONLY                                    | 2,481                       | 193                                | 58                                   | 14                                      | 0            | 5            |
| TOTAL FOR JUVENILE MALES                                                        | 386                         | 250                                | 0                                    | 14                                      | 0            | 7            |
| TOTAL FOR JUVENILE FEMALES                                                      | 40                          | 20                                 | 0                                    | 2                                       | 0            | 0            |
| GRAND TOTAL FOR THE DEPARTMENT (Includes Jail Bed Count and Contracted Beds)    | 27,220                      | 988                                | 330                                  | 251                                     | 880          | 114          |
| GRAND TOTAL FOR THE DEPARTMENT (Excludes Jail Bed Count and Contracted Beds)    | 26,870                      | 921                                | 309                                  | 251                                     | 880          | 114          |