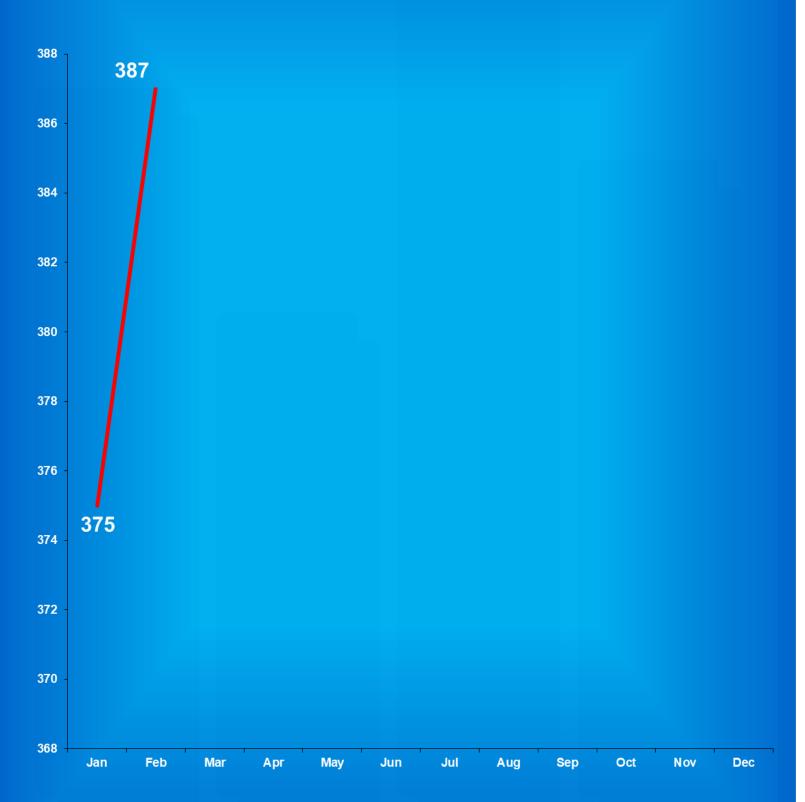

## **Indiana Department of Correction Population Summary**

- ➤ There were 24,260 adult male offenders (including 219 county jail "back-ups" and 78 in contracted beds) on March 01, 2019.

  This population is 2% below operational bed capacity for general population.
- There were 2,534 adult female offenders (including 30 county jail "back-ups" and 23 in contracted beds) on March 01, 2019.
  This population is 7% below the operational bed capacity.
- ➤ There were 386 juvenile male offenders in the Department's facilities on March 01, 2019. This population is 33% below the operational bed capacity.
- ➤ There were 40 juvenile female offenders in the Department's facilities on March 01, 2019. This population is 33% below the operational bed capacity.
- ➤ There were 5,767 adult males on parole in Indiana (5,311 Indiana parolees and 456 other jurisdiction parolees) March 01, 2019.
- ➤ There were 601 adult females on parole in Indiana (553 Indiana parolees and 48 other jurisdiction parolees) on March 01, 2019.
- ➤ There were 829 adults admitted to IDOC (719 male and 110 female) and 843 adults released from IDOC (727 male and 116 female) in February 2019.
- > There were 50 juveniles admitted to IDOC (46 male and 4 female) and 46 juveniles released from IDOC (41 male and 5 female) in February 2019.