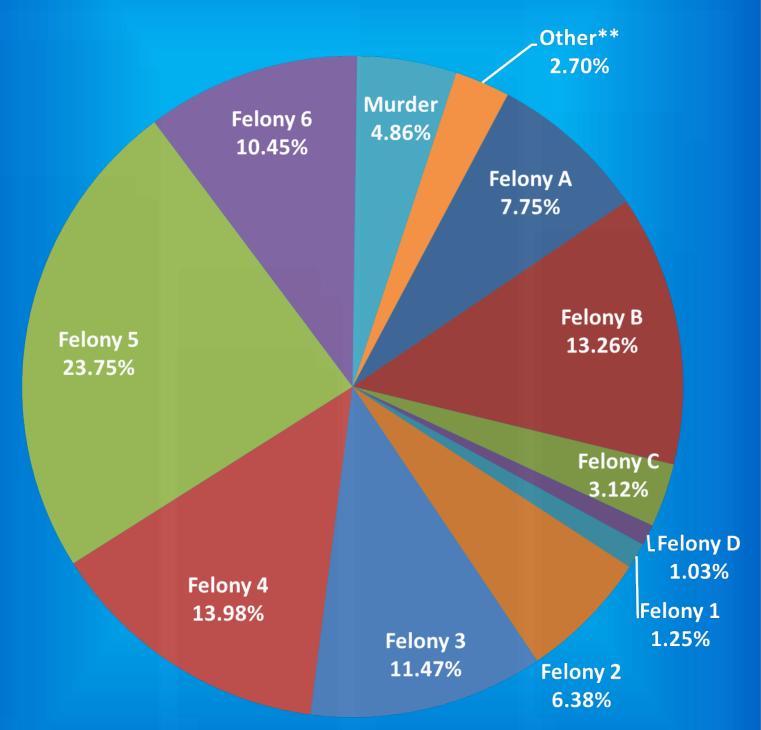

#### February 2019

|             |        |    |    |    |    | Fe | lony L | evel |    |    |    |        | -     |             |        |    |    |    |    | Felo | ny Lev | el |     |     |    |        |       |
|-------------|--------|----|----|----|----|----|--------|------|----|----|----|--------|-------|-------------|--------|----|----|----|----|------|--------|----|-----|-----|----|--------|-------|
| County      | Murder | FA | FB | FC | FD | F1 | F2     | F3   | F4 | F5 | F6 | Other* | Total | County      | Murder | FA | FB | FC | FD | F1   | F2     | F3 | F4  | F5  | F6 | Other* | Total |
| Adams       | 0      | 0  | 0  | 0  | 0  | 0  | 0      | 0    | 1  | 0  | 1  | 0      | 2     | Madison     | 0      | 0  | 5  | 0  | 2  | 0    | 3      | 3  | 3   | 14  | 11 | 0      | 41    |
| Allen       | 1      | 0  | 4  | 3  | 1  | 0  | 0      | 6    | 6  | 22 | 5  | 0      | 48    | Marion      | 2      | 1  | 8  | 2  | 1  | 2    | 11     | 23 | 24  | 49  | 7  | 0      | 130   |
| Bartholomew | 0      | 0  | 3  | 0  | 0  | 1  | 0      | 0    | 0  | 2  | 2  | 0      | 8     | Marshall    | 0      | 0  | 0  | 0  | 0  | 0    | 0      | 0  | 1   | 0   | 0  | 0      | 1     |
| Benton      | 0      | 0  | 0  | 0  | 0  | 0  | 0      | 0    | 0  | 0  | 0  | 0      | 0     | Martin      | 0      | 0  | 0  | 0  | 0  | 0    | 0      | 0  | 0   | 0   | 0  | 0      | 0     |
| Blackford   | 0      | 0  | 0  | 0  | 0  | 0  | 0      | 0    | 0  | 0  | 1  | 0      | 1     | Miami       | 0      | 0  | 0  | 0  | 0  | 0    | 0      | 0  | 1   | 1   | 0  | 0      | 2     |
| Boone       | 0      | 0  | 0  | 0  | 0  | 0  | 0      | 0    | 0  | 1  | 0  | 0      | 1     | Monroe      | 0      | 0  | 1  | 0  | 0  | 0    | 1      | 0  | 0   | 4   | 1  | 0      | 7     |
| Brown       | 0      | 0  | 0  | 0  | 0  | 0  | 0      | 0    | 0  | 0  | 0  | 0      | 0     | Montgomery  | 0      | 0  | 0  | 0  | 0  | 0    | 0      | 1  | 0   | 0   | 1  | 0      | 2     |
| Carroll     | 0      | 0  | 0  | 0  | 0  | 0  | 0      | 0    | 2  | 2  | 0  | 0      | 4     | Morgan      | 0      | 0  | 1  | 2  | 0  | 0    | 0      | 0  | 0   | 2   | 0  | 0      | 5     |
| Cass        | 0      | 0  | 1  | 0  | 0  | 0  | 0      | 1    | 1  | 4  | 1  | 0      | 8     | Newton      | 0      | 0  | 0  | 0  | 0  | 0    | 0      | 0  | 0   | 0   | 0  | 0      | 0     |
| Clark       | 0      | 0  | 0  | 0  | 1  | 1  | 0      | 0    | 0  | 1  | 0  | 0      | 3     | Noble       | 0      | 0  | 0  | 1  | 0  | 0    | 0      | 1  | 0   | 1   | 0  | 0      | 3     |
| Clay        | 0      | 0  | 0  | 0  | 0  | 0  | 0      | 0    | 0  | 0  | 0  | 0      | 0     | Ohio        | 0      | 0  | 0  | 0  | 0  | 0    | 0      | 0  | 0   | 0   | 0  | 0      | 0     |
| Clinton     | 0      | 0  | 0  | 0  | 0  | 0  | 0      | 0    | 1  | 3  | 0  | 0      | 4     | Orange      | 0      | 0  | 0  | 1  | 0  | 0    | 0      | 1  | 0   | 3   | 1  | 0      | 6     |
| Crawford    | 0      | 0  | 0  | 0  | 0  | 0  | 0      | 0    | 0  | 1  | 0  | 0      | 1     | Owen        | 0      | 0  | 0  | 0  | 0  | 1    | 0      | 0  | 0   | 0   | 0  | 0      | 1     |
| Daviess     | 0      | 0  | 0  | 0  | 0  | 0  | 0      | 0    | 0  | 0  | 0  | 0      | 0     | Parke       | 0      | 0  | 0  | 0  | 1  | 0    | 0      | 1  | 0   | 1   | 0  | 0      | 3     |
| Dearborn    | 0      | 0  | 0  | 0  | 0  | 0  | 0      | 1    | 3  | 3  | 0  | 0      | 7     | Perry       | 0      | 0  | 0  | 0  | 0  | 0    | 1      | 1  | 0   | 1   | 1  | 0      | 4     |
| Decatur     | 0      | 0  | 1  | 0  | 0  | 0  | 0      | 0    | 3  | 3  | 4  | 0      | 11    | Pike        | 0      | 0  | 0  | 0  | 0  | 0    | 0      | 0  | 0   | 1   | 0  | 0      | 1     |
| DeKalb      | 0      | 0  | 0  | 0  | 0  | 0  | 0      | 1    | 2  | 0  | 4  | 0      | 7     | Porter      | 0      | 0  | 0  | 0  | 0  | 0    | 0      | 0  | 2   | 1   | 0  | 0      | 3     |
| Delaware    | 0      | 0  | 0  | 1  | 0  | 0  | 2      | 1    | 5  | 0  | 0  | 0      | 9     | Posey       | 0      | 0  | 0  | 0  | 0  | 0    | 0      | 0  | 0   | 0   | 0  | 0      | 0     |
| Dubois      | 0      | 0  | 0  | 0  | 0  | 0  | 0      | 1    | 0  | 2  | 0  | 0      | 3     | Pulaski     | 0      | 0  | 0  | 0  | 0  | 0    | 0      | 0  | 1   | 0   | 0  | 0      | 1     |
| Elkhart     | 0      | 2  | 2  | 0  | 0  | 0  | 1      | 0    | 6  | 3  | 1  | 0      | 15    | Putnam      | 0      | 0  | 0  | 0  | 1  | 0    | 0      | 0  | 0   | 2   | 0  | 0      | 3     |
| Fayette     | 0      | 0  | 0  | 0  | 0  | 0  | 0      | 0    | 4  | 3  | 0  | 0      | 7     | Randolph    | 0      | 0  | 0  | 0  | 0  | 0    | 0      | 0  | 0   | 1   | 0  | 0      | 1     |
| Floyd       | 0      | 0  | 0  | 0  | 0  | 0  | 1      | 0    | 1  | 1  | 1  | 0      | 4     | Ripley      | 0      | 0  | 2  | 0  | 0  | 0    | 1      | 0  | 0   | 4   | 1  | 0      | 8     |
| Fountain    | 0      | 0  | 0  | 0  | 0  | 0  | 0      | 0    | 0  | 0  | 0  | 0      | 0     | Rush        | 0      | 1  | 0  | 0  | 0  | 0    | 0      | 0  | 3   | 1   | 0  | 0      | 5     |
| Franklin    | 0      | 0  | 0  | 0  | 0  | 0  | 0      | 0    | 0  | 1  | 0  | 0      | 1     | St. Joseph  | 0      | 0  | 0  | 0  | 0  | 0    | 0      | 2  | 1   | 4   | 3  | 0      | 10    |
| Fulton      | 0      | 0  | 0  | 0  | 0  | 0  | 0      | 0    | 0  | 1  | 0  | 0      | 1     | Scott       | 0      | 0  | 0  | 0  | 0  | 0    | 1      | 0  | 1   | 3   | 0  | 0      | 5     |
| Gibson      | 0      | 1  | 0  | 0  | 0  | 0  | 0      | 0    | 0  | 3  | 0  | 0      | 4     | Shelby      | 0      | 1  | 0  | 1  | 0  | 0    | 0      | 0  | 1   | 2   | 0  | 0      | 5     |
| Grant       | 0      | 0  | 0  | 0  | 0  | 0  | 0      | 0    | 3  | 2  | 1  | 0      | 6     | Spencer     | 0      | 0  | 0  | 0  | 0  | 0    | 0      | 0  | 0   | 0   | 0  | 0      | 0     |
| Greene      | 0      | 0  | 0  | 0  | 0  | 0  | 0      | 0    | 1  | 2  | 0  | 0      | 3     | Starke      | 0      | 0  | 0  | 0  | 0  | 0    | 0      | 0  | 0   | 0   | 0  | 0      | 0     |
| Hamilton    | 0      | 0  | 2  | 1  | 0  | 0  | 0      | 1    | 1  | 3  | 1  | 0      | 9     | Steuben     | 0      | 0  | 0  | 0  | 0  | 0    | 0      | 0  | 0   | 0   | 0  | 0      | 0     |
| Hancock     | 0      | 0  | 0  | 0  | 0  | 0  | 0      | 0    | 1  | 1  | 0  | 0      | 2     | Sullivan    | 0      | 0  | 0  | 0  | 1  | 0    | 0      | 1  | 0   | 1   | 0  | 0      | 3     |
| Harrison    | 0      | 0  | 2  | 0  | 0  | 0  | 0      | 3    | 0  | 3  | 1  | 0      | 9     | Switzerland | 0      | 0  | 0  | 0  | 0  | 0    | 0      | 0  | 0   | 0   | 0  | 0      | 0     |
| Hendricks   | 0      | 0  | 0  | 0  | 0  | 0  | 1      | 3    | 3  | 3  | 0  | 0      | 10    | Tippecanoe  | 0      | 0  | 5  | 0  | 1  | 2    | 2      | 1  | 3   | 11  | 6  | 0      | 31    |
| Henry       | 0      | 0  | 0  | 0  | 0  | 0  | 0      | 2    | 2  | 4  | 2  | 0      | 10    | Tipton      | 0      | 0  | 0  | 0  | 0  | 0    | 0      | 0  | 0   | 0   | 0  | 0      | 0     |
| Howard      | 0      | 0  | 1  | 1  | 0  | 0  | 0      | 0    | 2  | 5  | 0  | 0      | 9     | Union       | 0      | 0  | 0  | 0  | 0  | 0    | 0      | 0  | 0   | 0   | 0  | 0      | 0     |
| Huntington  | 0      | 0  | 0  | 1  | 0  | 1  | 0      | 1    | 0  | 6  | 0  | 0      | 9     | Vanderburgh | 1      | 0  | 0  | 0  | 1  | 1    | 2      | 3  | 3   | 15  | 3  | 0      | 29    |
| Jackson     | 0      | 0  | 0  | 0  | 0  | 0  | 0      | 1    | 0  | 3  | 0  | 0      | 4     | Vermillion  | 0      | 0  | 0  | 0  | 0  | 0    | 0      | 0  | 1   | 1   | 0  | 0      | 2     |
| Jasper      | 0      | 0  | 0  | 0  | 0  | 0  | 0      | 0    | 0  | 2  | 0  | 0      | 2     | Vigo        | 0      | 0  | 0  | 0  | 0  | 0    | 1      | 1  | 4   | 4   | 0  | 0      | 10    |
| Jay         | 0      | 0  | 1  | 0  | 0  | 0  | 0      | 1    | 1  | 2  | 0  | 0      | 5     | Wabash      | 0      | 0  | 1  | 0  | 0  | 0    | 1      | 0  | 2   | 1   | 0  | 0      | 5     |
| Jefferson   | 0      | 0  | 1  | 0  | 0  | 0  | 0      | 1    | 0  | 1  | 0  | 0      | 3     | Warren      | 0      | 0  | 0  | 0  | 0  | 0    | 0      | 0  | 0   | 0   | 0  | 0      | 0     |
| Jennings    | 0      | 0  | 0  | 0  | 0  | 0  | 0      | 0    | 1  | 0  | 3  | 0      | 4     | Warrick     | 0      | 0  | 0  | 0  | 0  | 0    | 0      | 1  | 0   | 0   | 0  | 0      | 1     |
| Johnson     | 0      | 0  | 0  | 1  | 0  | 0  | 0      | 4    | 3  | 5  | 2  | 0      | 15    | Washington  | 0      | 0  | 0  | 0  | 0  | 0    | 0      | 1  | 1   | 0   | 0  | 0      | 2     |
| Knox        | 0      | 0  | 0  | 0  | 0  | 0  | 1      | 0    | 0  | 1  | 0  | 0      | 2     | Wayne       | 0      | 0  | 2  | 0  | 0  | 0    | 0      | 2  | 0   | 6   | 0  | 0      | 10    |
| Kosciusko   | 0      | 0  | 0  | 0  | 0  | 0  | 0      | 1    | 2  | 4  | 0  | 0      | 7     | Wells       | 0      | 0  | 0  | 0  | 0  | 0    | 0      | 0  | 1   | 2   | 1  | 0      | 4     |
| LaGrange    | 0      | 0  | 0  | 0  | 0  | 0  | 0      | 0    | 1  | 0  | 0  | 0      | 1     | White       | 0      | 0  | 0  | 0  | 0  | 0    | 0      | 0  | 0   | 1   | 0  | 0      | 1     |
| Lake        | 0      | 0  | 1  | 1  | 1  | 0  | 0      | 1    | 0  | 4  | 0  | 0      | 8     | Whitley     | 0      | 0  | 0  | 0  | 0  | 0    | 1      | 1  | 0   | 0   | 1  | 0      | 3     |
| LaPorte     | 0      | 0  | 0  | 0  | 0  | 0  | 0      | 0    | 0  | 3  | 0  | 0      | 3     | Unknown     | 0      | 0  | 0  | 0  | 0  | 0    | 0      | 0  | 0   | 0   | 0  | 0      | 0     |
| Lawrence    | 0      | 0  | 0  | 0  | 0  | 0  | 0      | 0    | 3  | 4  | 4  | 0      | 11    | Totals      | 4      | 6  | 44 | 16 | 11 | 9    | 31     | 74 | 112 | 251 | 71 | 0      | 629   |