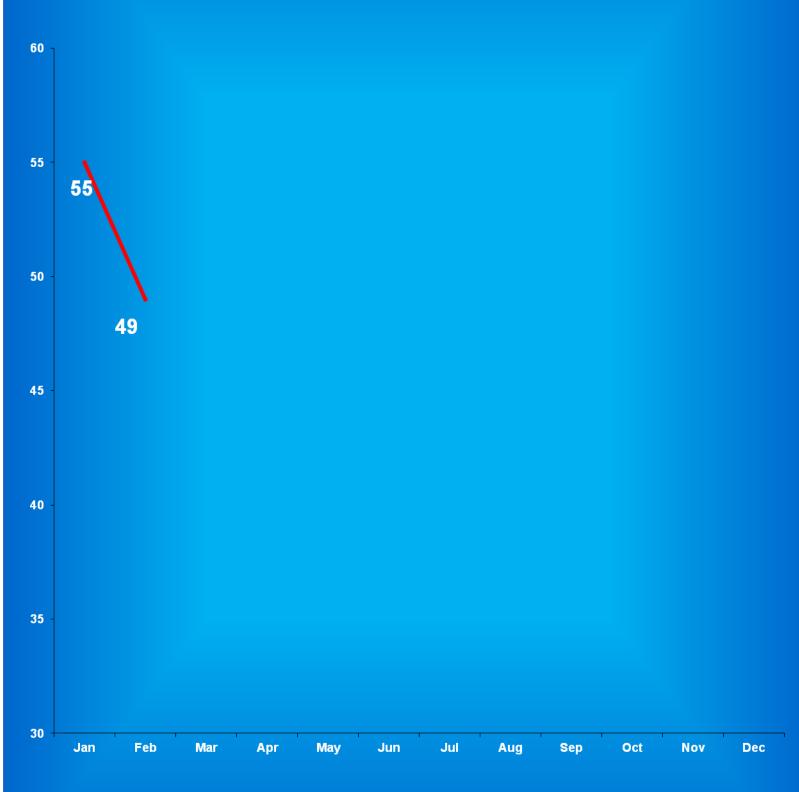

**Felon** – A person convicted in any jurisdiction who might have been imprisoned for more than one year.

**<u><b>Ferrin**</u> – A person convicted in any jurisdiction who high have been imprisoned for infore than one year. **Murder** - An offense whereby a person convicted of this felony shall be imprisoned for a fixed term of fifty-five

years, with not more than ten years added for aggravating circumstances, or not more than ten years subtracted for mitigating circumstances.