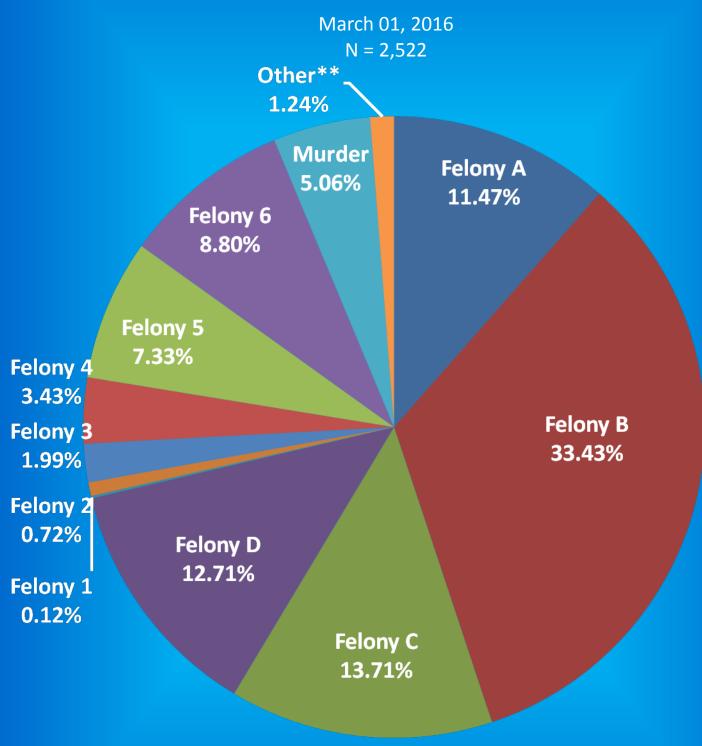

#### February 2016

|             |        |    |    |    |    |    |        |      |    |    |    |        | Feb   | ruary 2016       |        |    |     |     |     |       |         |    |    |     |    |        |       |
|-------------|--------|----|----|----|----|----|--------|------|----|----|----|--------|-------|------------------|--------|----|-----|-----|-----|-------|---------|----|----|-----|----|--------|-------|
|             |        |    |    |    |    | Fe | lony L | evel |    |    |    |        |       |                  |        |    |     |     |     | Felon | y Level | l  |    |     |    |        |       |
| County      | Murder | FA | FB | FC | FD | F1 | F2     | F3   | F4 | F5 | F6 | Other* | Total | County           | Murder | FA | FB  | FC  | FD  | F1    | F2      | F3 | F4 | F5  | F6 | Other* | Total |
| Adams       | 0      | 2  | 0  | 0  | 1  | 0  | 0      | 2    | 0  | 0  | 2  | 0      | 7     | Madison          | 0      | 0  | 2   | 2   | 10  | 0     | 0       | 2  | 4  | 7   | 1  | 0      | 28    |
| Allen       | 0      | 1  | 7  | 4  | 3  | 0  | 0      | 4    | 1  | 8  | 4  | 0      | 32    | Marion           | 5      | 3  | 26  | 18  | 11  | 1     | 3       | 14 | 14 | 40  | 9  | 0      | 144   |
| Bartholomew | 0      | 0  | 0  | 0  | 0  | 0  | 0      | 0    | 0  | 0  | 0  | 0      | 0     | Marshall         | 0      | 1  | 2   | 0   | 2   | 1     | 0       | 0  | 1  | 0   | 0  | 0      | 7     |
| Benton      | 0      | 0  | 0  | 0  | 0  | 0  | 0      | 0    | 0  | 0  | 0  | 0      | 0     | Martin           | 0      | 0  | 0   | 0   | 0   | 0     | 0       | 0  | 1  | 1   | 0  | 0      | 2     |
| Blackford   | 0      | 0  | 0  | 0  | 0  | 0  | 0      | 0    | 0  | 1  | 0  | 0      | 1     | Miami            | 0      | 0  | 0   | 1   | 0   | 0     | 0       | 0  | 0  | 1   | 0  | 0      | 2     |
| Boone       | 0      | 0  | 1  | 3  | 2  | Ő  | õ      | 0    | 1  | 0  | 0  | 0      | 7     | Monroe           | 0      | 0  | 1   | 0   | õ   | 1     | Ő       | 0  | õ  | 1   | 2  | 0      | 5     |
| Brown       | Ő      | Ő  | 0  | 0  | 0  | Ő  | 0      | õ    | 0  | 0  | Ő  | Ő      | 0     | Montgomery       | 0      | õ  | 3   | 2   | 1   | 0     | 0       | Ő  | 3  | 2   | 1  | Ő      | 12    |
| Carroll     | 0      | 0  | Ő  | 1  | 1  | 0  | Ő      | 0    | 0  | 0  | Ő  | 0      | 2     | Morgan           | 0      | õ  | 0   | 1   | 0   | 0     | 0       | 0  | 0  | 1   | 0  | 0      | 2     |
| Cass        | 0      | 0  | 2  | 4  | 0  | 1  | 0      | 0    | 0  | 2  | 0  | 0      | 9     | Newton           | 0      | 0  | 0   | 0   | 2   | 0     | 0       | 0  | 0  | 1   | 0  | 0      | 3     |
| Clark       | 0      | 0  | 4  | 0  | 1  | 0  | 0      | 1    | 2  | 0  | 1  | 0      | 9     | Noble            | 0      | 0  |     | 1   | 0   | 0     | 0       | 0  | 0  | 1   | 0  | 0      | 3     |
|             | 0      | 0  | 4  | 0  | 2  | 0  | 0      | 0    | 2  | 0  | 1  | 0      | 4     |                  | 0      | 0  | 1   | 0   | 0   | 0     | 0       | 0  | 0  | 0   | 0  | 0      | 0     |
| Clay        | 0      | 0  |    | 0  | 0  | 0  | 0      | 0    | 0  | 0  | 0  | 0      | 4     | Ohio             | 0      | 0  | 0   | 0   | 0   | 0     | 0       |    | 0  | 0   | 0  | 0      | 0     |
| Clinton     |        |    | 1  |    |    |    |        |      |    | 0  |    |        | -     | Orange           |        |    |     | -   |     |       |         | 0  | 0  |     | -  |        |       |
| Crawford    | 0      | 0  | 0  | 0  | 0  | 0  | 0      | 0    | 0  | 1  | 0  | 0      | 1     | Owen             | 0      | 0  | 0   | 0   | 0   | 0     | 0       | 0  | 0  | 0   | 0  | 0      | 0     |
| Daviess     | 0      | 0  | 1  | 0  | 0  | 0  | 0      | 0    | 0  | 0  | 0  | 0      | 1     | Parke            | 0      | 0  | 0   | 1   | 0   | 0     | 0       | 1  | 1  | 0   | 0  | 0      | 3     |
| Dearborn    | 0      | 0  | 6  | 4  | 4  | 0  | 1      | 2    | 2  | 0  | 0  | 0      | 19    | Perry            | 0      | 0  | 0   | 0   | 0   | 0     | 0       | 0  | 0  | 0   | 0  | 0      | 0     |
| Decatur     | 0      | 0  | 3  | 3  | 3  | 0  | 0      | 0    | 0  | 0  | 1  | 0      | 10    | Pike             | 0      | 0  | 0   | 0   | 1   | 0     | 0       | 0  | 0  | 0   | 0  | 0      | 1     |
| DeKalb      | 0      | 0  | 2  | 1  | 0  | 0  | 0      | 0    | 0  | 4  | 0  | 0      | 7     | Porter           | 0      | 0  | 2   | 1   | 0   | 0     | 0       | 0  | 1  | 1   | 0  | 0      | 5     |
| Delaware    | 0      | 0  | 2  | 4  | 1  | 0  | 0      | 1    | 2  | 4  | 2  | 0      | 16    | Posey            | 0      | 0  | 0   | 1   | 1   | 0     | 0       | 1  | 0  | 1   | 0  | 0      | 4     |
| Dubois      | 0      | 0  | 0  | 1  | 0  | 1  | 0      | 0    | 0  | 0  | 0  | 0      | 2     | Pulaski          | 0      | 0  | 0   | 0   | 0   | 0     | 0       | 0  | 0  | 0   | 0  | 0      | 0     |
| Elkhart     | 0      | 0  | 10 | 5  | 15 | 0  | 0      | 0    | 3  | 9  | 2  | 0      | 44    | Putnam           | 0      | 0  | 1   | 1   | 4   | 0     | 0       | 1  | 0  | 0   | 1  | 0      | 8     |
| Fayette     | 0      | 1  | 2  | 1  | 2  | 0  | 0      | 0    | 4  | 3  | 0  | 0      | 13    | Randolph         | 0      | 0  | 1   | 0   | 0   | 0     | 0       | 0  | 1  | 0   | 0  | 0      | 2     |
| Floyd       | 0      | 0  | 1  | 1  | 0  | 0  | 0      | 0    | 1  | 1  | 0  | 0      | 4     | Ripley           | 0      | 0  | 0   | 2   | 2   | 0     | 0       | 0  | 0  | 0   | 0  | 0      | 4     |
| Fountain    | 0      | 0  | 0  | 0  | 0  | 0  | 0      | 0    | 1  | 1  | 0  | 0      | 2     | Rush             | 0      | 0  | 0   | 1   | 0   | 0     | 0       | 0  | 0  | 0   | 1  | 0      | 2     |
| Franklin    | 0      | 0  | 0  | 0  | 3  | 0  | 0      | 0    | 0  | 1  | 0  | 0      | 4     | St. Joseph       | 1      | 2  | 5   | 0   | 2   | 2     | 2       | 0  | 3  | 9   | 1  | 0      | 27    |
| Fulton      | 0      | 0  | 0  | 0  | 0  | 0  | 0      | 0    | 0  | 2  | 0  | 0      | 2     | Scott            | 0      | 0  | 0   | 1   | 3   | 0     | 0       | 0  | 1  | 2   | 1  | 0      | 8     |
| Gibson      | 0      | 0  | 2  | 0  | 0  | 0  | 0      | 0    | 0  | 0  | 0  | 0      | 2     | Shelby           | 0      | 0  | 2   | 0   | 2   | 0     | 0       | 0  | 3  | 2   | 2  | 0      | 11    |
| Grant       | 0      | 2  | 1  | 1  | 7  | 0  | 1      | 0    | 1  | 3  | 0  | 0      | 16    | Spencer          | 0      | 0  | 0   | 0   | 2   | 0     | 0       | 0  | 0  | 0   | 0  | 0      | 2     |
| Greene      | 0      | 0  | 0  | 0  | 0  | 1  | 0      | 0    | 0  | 0  | 0  | 0      | 1     | Starke           | 0      | 0  | 0   | 1   | 0   | 0     | 0       | 0  | 0  | 0   | 0  | 0      | 1     |
| Hamilton    | 1      | 0  | 3  | 4  | 9  | 0  | 0      | 1    | 0  | 1  | 0  | 0      | 19    | Steuben          | 0      | 0  | 0   | 1   | 0   | 0     | 0       | 0  | 1  | 0   | 1  | 0      | 3     |
| Hancock     | 1      | 1  | 0  | 0  | 1  | 0  | 0      | 0    | 0  | 3  | 0  | 0      | 6     | Sullivan         | 0      | 0  | 0   | 0   | 0   | 0     | 0       | 0  | 0  | 0   | 0  | 0      | 0     |
| Harrison    | 0      | 0  | 1  | 0  | 2  | 0  | 0      | 1    | 0  | 0  | 0  | 0      | 4     | Switzerland      | 0      | 0  | 1   | 0   | 0   | 0     | 0       | 1  | 0  | 0   | 0  | 0      | 2     |
| Hendricks   | 0      | 0  | 1  | 1  | 3  | 0  | 1      | 0    | 1  | 2  | 0  | 0      | 9     | Tippecanoe       | 0      | 0  | 4   | 8   | 5   | 0     | 0       | 4  | 1  | 5   | 2  | 1      | 30    |
| Henry       | 0      | 0  | 2  | 0  | 0  | 0  | 0      | 0    | 2  | 3  | 2  | 0      | 9     | Tipton           | 0      | 0  | 0   | 0   | 0   | 0     | 0       | 0  | 0  | 0   | 0  | 0      | 0     |
| Howard      | 0      | 1  | 1  | 2  | 4  | Ő  | 2      | 0    | 1  | 0  | 0  | õ      | 11    | Union            | 0      | 0  | 2   | 0   | 0   | 0     | Ő       | 0  | 1  | 0   | 0  | 0      | 3     |
| Huntington  | 0      | 0  | 0  | 2  | 3  | Ő  | 0      | 1    | 2  | 1  | 2  | 0      | 11    | Vanderburgh      | 0      | 1  | 2   | 4   | 3   | 1     | Ő       | 4  | 4  | 10  | 1  | 0      | 30    |
| Jackson     | Ő      | 0  | 2  | 1  | 0  | Ő  | 0      | 0    | 1  | 0  | 0  | Ő      | 4     | Vermillion       | 0      | 0  | 2   | 2   | 1   | 0     | 0       | 0  | 0  | 0   | 1  | 0      | 6     |
| Jasper      | 0      | ő  | 0  | 1  | 2  | 0  | 0      | ő    | 0  | 1  | 0  | 0      | 4     | Vigo             | 0      | 0  | 1   | 1   | 3   | 1     | 0       | 0  | 3  | 0   | 1  | 0      | 10    |
| Jay         | 0      | 0  | 5  | 2  | 1  | 0  | 0      | 0    | 0  | 2  | 0  | 0      | 10    | Wabash           | 0      | 0  | 0   | 1   | 6   | 0     | 0       | 0  | 0  | 3   | 0  | 0      | 10    |
| Jefferson   | 0      | 0  | 1  | 3  | 1  | 0  | 1      | 1    | 1  | 2  | 0  | 0      | 10    | Wabash<br>Warren | 0      | 0  | 0   | 0   | 0   | 0     | 0       | 0  | 0  | 0   | 0  | 0      | 0     |
| Jennings    | 0      | 0  | 0  | 1  | 5  | 0  | 0      | 0    | 0  | 0  | 1  | 0      | 7     | Warrick          | 0      | 0  | 0   | 1   | 0   | 0     | 1       | 0  | 0  | 0   | 0  | 0      | 2     |
|             |        |    | 2  | 3  |    | 0  | 0      | 1    | 3  | 0  | 2  | 0      |       |                  | 0      |    | 2   | 0   | -   |       | 0       | 0  | 1  | 0   | 0  |        |       |
| Johnson     | 0      | 0  |    |    | 6  | -  |        | 1    |    |    | 2  |        | 17    | Washington       |        | 0  |     |     | 1   | 0     |         |    | 1  | 7   | 1  | 0      | 4     |
| Knox        | 0      | 0  | 0  | 0  | 1  | 0  | 0      | 0    | 0  | 0  |    | 0      | 1     | Wayne            | 1      | 1  | 3   | 0   | 0   | 1     | 0       | 0  | 1  | /   | 1  | 0      | 15    |
| Kosciusko   | 0      | 0  | 0  | 0  | 0  | 0  | 0      | 0    | 0  | 1  | 0  | 0      | 1     | Wells            | 0      | 0  | 2   | 1   | 1   | 0     | 0       | 0  | 1  | 1   | 1  | 0      | 7     |
| LaGrange    | 0      | 0  | 2  | 0  | 0  | 0  | 1      | 0    | 1  | 0  | 0  | 0      | 4     | White            | 0      | 0  | 2   | 0   | 0   | 1     | 0       | 0  | 0  | 0   | 0  | 0      | 3     |
| Lake        | 0      | 0  | 3  | 2  | 1  | 0  | 0      | 0    | 2  | 2  | 0  | 0      | 10    | Whitley          | 0      | 0  | 1   | 0   | 0   | 0     | 0       | 1  | 0  | 3   | 0  | 0      | 5     |
| LaPorte     | 0      | 0  | 0  | 5  | 0  | 0  | 0      | 0    | 2  | 3  | 0  | 0      | 10    | Unknown          | 0      | 0  | 0   | 0   | 0   | 0     | 0       | 0  | 0  | 0   | 0  | 9      | 9     |
| Lawrence    | 0      | 0  | 0  | 0  | 1  | 0  | 0      | 1    | 0  | 3  | 1  | 0      | 6     | Totals           | 9      | 16 | 136 | 113 | 148 | 12    | 13      | 45 | 81 | 163 | 48 | 10     | 794   |