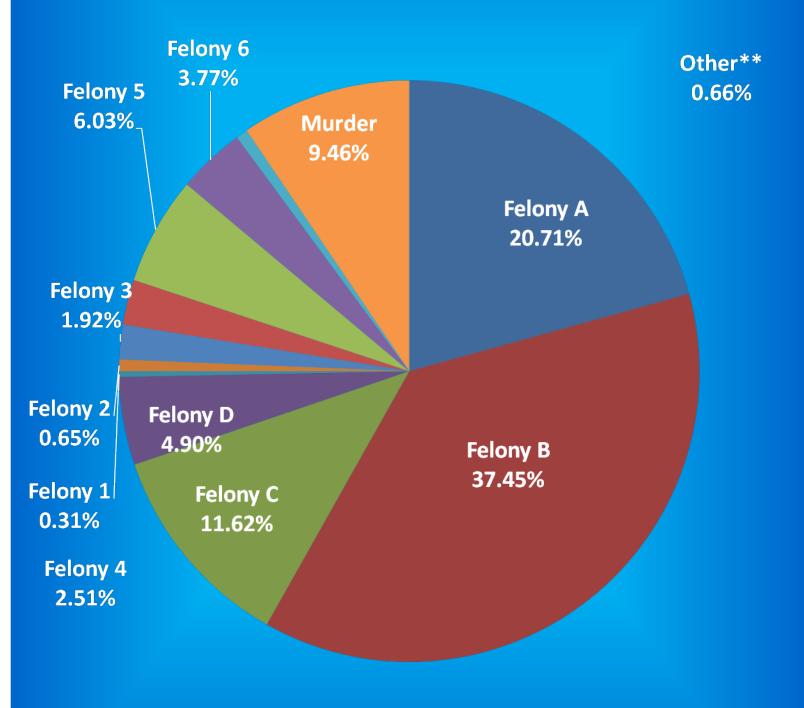

#### February 2016

|             |        |    |    |    |    |    |        |      |    |    |    |        | Feb   | ruary 2016       |        |    |     |     |     |       |         |    |    |     |    |        |       |
|-------------|--------|----|----|----|----|----|--------|------|----|----|----|--------|-------|------------------|--------|----|-----|-----|-----|-------|---------|----|----|-----|----|--------|-------|
|             |        |    |    |    |    | Fe | lony L | evel |    |    |    |        |       |                  |        |    |     |     |     | Felon | y Level | l  |    |     |    |        |       |
| County      | Murder | FA | FB | FC | FD | F1 | F2     | F3   | F4 | F5 | F6 | Other* | Total | County           | Murder | FA | FB  | FC  | FD  | F1    | F2      | F3 | F4 | F5  | F6 | Other* | Total |
| Adams       | 0      | 2  | 0  | 0  | 1  | 0  | 0      | 2    | 0  | 0  | 2  | 0      | 7     | Madison          | 0      | 0  | 2   | 2   | 10  | 0     | 0       | 2  | 4  | 7   | 1  | 0      | 28    |
| Allen       | 0      | 1  | 7  | 4  | 3  | 0  | 0      | 4    | 1  | 8  | 4  | 0      | 32    | Marion           | 5      | 3  | 26  | 18  | 11  | 1     | 3       | 14 | 14 | 40  | 9  | 0      | 144   |
| Bartholomew | 0      | 0  | 0  | 0  | 0  | 0  | 0      | 0    | 0  | 0  | 0  | 0      | 0     | Marshall         | 0      | 1  | 2   | 0   | 2   | 1     | 0       | 0  | 1  | 0   | 0  | 0      | 7     |
| Benton      | 0      | 0  | 0  | 0  | 0  | 0  | 0      | 0    | 0  | 0  | 0  | 0      | 0     | Martin           | 0      | 0  | 0   | 0   | 0   | 0     | 0       | 0  | 1  | 1   | 0  | 0      | 2     |
| Blackford   | 0      | 0  | 0  | 0  | 0  | 0  | 0      | 0    | 0  | 1  | 0  | 0      | 1     | Miami            | 0      | 0  | 0   | 1   | 0   | 0     | 0       | 0  | 0  | 1   | 0  | 0      | 2     |
| Boone       | 0      | 0  | 1  | 3  | 2  | Ő  | õ      | 0    | 1  | 0  | 0  | 0      | 7     | Monroe           | 0      | 0  | 1   | 0   | õ   | 1     | Ő       | 0  | õ  | 1   | 2  | 0      | 5     |
| Brown       | Ő      | Ő  | 0  | 0  | 0  | Ő  | 0      | õ    | 0  | 0  | Ő  | Ő      | 0     | Montgomery       | 0      | õ  | 3   | 2   | 1   | 0     | 0       | Ő  | 3  | 2   | 1  | Ő      | 12    |
| Carroll     | 0      | 0  | Ő  | 1  | 1  | 0  | Ő      | 0    | 0  | 0  | Ő  | 0      | 2     | Morgan           | 0      | õ  | 0   | 1   | 0   | 0     | 0       | 0  | 0  | 1   | 0  | 0      | 2     |
| Cass        | 0      | 0  | 2  | 4  | 0  | 1  | 0      | 0    | 0  | 2  | 0  | 0      | 9     | Newton           | 0      | 0  | 0   | 0   | 2   | 0     | 0       | 0  | 0  | 1   | 0  | 0      | 3     |
| Clark       | 0      | 0  | 4  | 0  | 1  | 0  | 0      | 1    | 2  | 0  | 1  | 0      | 9     | Noble            | 0      | 0  |     | 1   | 0   | 0     | 0       | 0  | 0  | 1   | 0  | 0      | 3     |
|             | 0      | 0  | 4  | 0  | 2  | 0  | 0      | 0    | 2  | 0  | 1  | 0      | 4     |                  | 0      | 0  | 1   | 0   | 0   | 0     | 0       | 0  | 0  | 0   | 0  | 0      | 0     |
| Clay        | 0      | 0  |    | 0  | 0  | 0  | 0      | 0    | 0  | 0  | 0  | 0      | 4     | Ohio             | 0      | 0  | 0   | 0   | 0   | 0     | 0       |    | 0  | 0   | 0  | 0      | 0     |
| Clinton     |        |    | 1  |    |    |    |        |      |    | 0  |    |        | -     | Orange           |        |    |     | -   |     |       |         | 0  | 0  |     | -  |        |       |
| Crawford    | 0      | 0  | 0  | 0  | 0  | 0  | 0      | 0    | 0  | 1  | 0  | 0      | 1     | Owen             | 0      | 0  | 0   | 0   | 0   | 0     | 0       | 0  | 0  | 0   | 0  | 0      | 0     |
| Daviess     | 0      | 0  | 1  | 0  | 0  | 0  | 0      | 0    | 0  | 0  | 0  | 0      | 1     | Parke            | 0      | 0  | 0   | 1   | 0   | 0     | 0       | 1  | 1  | 0   | 0  | 0      | 3     |
| Dearborn    | 0      | 0  | 6  | 4  | 4  | 0  | 1      | 2    | 2  | 0  | 0  | 0      | 19    | Perry            | 0      | 0  | 0   | 0   | 0   | 0     | 0       | 0  | 0  | 0   | 0  | 0      | 0     |
| Decatur     | 0      | 0  | 3  | 3  | 3  | 0  | 0      | 0    | 0  | 0  | 1  | 0      | 10    | Pike             | 0      | 0  | 0   | 0   | 1   | 0     | 0       | 0  | 0  | 0   | 0  | 0      | 1     |
| DeKalb      | 0      | 0  | 2  | 1  | 0  | 0  | 0      | 0    | 0  | 4  | 0  | 0      | 7     | Porter           | 0      | 0  | 2   | 1   | 0   | 0     | 0       | 0  | 1  | 1   | 0  | 0      | 5     |
| Delaware    | 0      | 0  | 2  | 4  | 1  | 0  | 0      | 1    | 2  | 4  | 2  | 0      | 16    | Posey            | 0      | 0  | 0   | 1   | 1   | 0     | 0       | 1  | 0  | 1   | 0  | 0      | 4     |
| Dubois      | 0      | 0  | 0  | 1  | 0  | 1  | 0      | 0    | 0  | 0  | 0  | 0      | 2     | Pulaski          | 0      | 0  | 0   | 0   | 0   | 0     | 0       | 0  | 0  | 0   | 0  | 0      | 0     |
| Elkhart     | 0      | 0  | 10 | 5  | 15 | 0  | 0      | 0    | 3  | 9  | 2  | 0      | 44    | Putnam           | 0      | 0  | 1   | 1   | 4   | 0     | 0       | 1  | 0  | 0   | 1  | 0      | 8     |
| Fayette     | 0      | 1  | 2  | 1  | 2  | 0  | 0      | 0    | 4  | 3  | 0  | 0      | 13    | Randolph         | 0      | 0  | 1   | 0   | 0   | 0     | 0       | 0  | 1  | 0   | 0  | 0      | 2     |
| Floyd       | 0      | 0  | 1  | 1  | 0  | 0  | 0      | 0    | 1  | 1  | 0  | 0      | 4     | Ripley           | 0      | 0  | 0   | 2   | 2   | 0     | 0       | 0  | 0  | 0   | 0  | 0      | 4     |
| Fountain    | 0      | 0  | 0  | 0  | 0  | 0  | 0      | 0    | 1  | 1  | 0  | 0      | 2     | Rush             | 0      | 0  | 0   | 1   | 0   | 0     | 0       | 0  | 0  | 0   | 1  | 0      | 2     |
| Franklin    | 0      | 0  | 0  | 0  | 3  | 0  | 0      | 0    | 0  | 1  | 0  | 0      | 4     | St. Joseph       | 1      | 2  | 5   | 0   | 2   | 2     | 2       | 0  | 3  | 9   | 1  | 0      | 27    |
| Fulton      | 0      | 0  | 0  | 0  | 0  | 0  | 0      | 0    | 0  | 2  | 0  | 0      | 2     | Scott            | 0      | 0  | 0   | 1   | 3   | 0     | 0       | 0  | 1  | 2   | 1  | 0      | 8     |
| Gibson      | 0      | 0  | 2  | 0  | 0  | 0  | 0      | 0    | 0  | 0  | 0  | 0      | 2     | Shelby           | 0      | 0  | 2   | 0   | 2   | 0     | 0       | 0  | 3  | 2   | 2  | 0      | 11    |
| Grant       | 0      | 2  | 1  | 1  | 7  | 0  | 1      | 0    | 1  | 3  | 0  | 0      | 16    | Spencer          | 0      | 0  | 0   | 0   | 2   | 0     | 0       | 0  | 0  | 0   | 0  | 0      | 2     |
| Greene      | 0      | 0  | 0  | 0  | 0  | 1  | 0      | 0    | 0  | 0  | 0  | 0      | 1     | Starke           | 0      | 0  | 0   | 1   | 0   | 0     | 0       | 0  | 0  | 0   | 0  | 0      | 1     |
| Hamilton    | 1      | 0  | 3  | 4  | 9  | 0  | 0      | 1    | 0  | 1  | 0  | 0      | 19    | Steuben          | 0      | 0  | 0   | 1   | 0   | 0     | 0       | 0  | 1  | 0   | 1  | 0      | 3     |
| Hancock     | 1      | 1  | 0  | 0  | 1  | 0  | 0      | 0    | 0  | 3  | 0  | 0      | 6     | Sullivan         | 0      | 0  | 0   | 0   | 0   | 0     | 0       | 0  | 0  | 0   | 0  | 0      | 0     |
| Harrison    | 0      | 0  | 1  | 0  | 2  | 0  | 0      | 1    | 0  | 0  | 0  | 0      | 4     | Switzerland      | 0      | 0  | 1   | 0   | 0   | 0     | 0       | 1  | 0  | 0   | 0  | 0      | 2     |
| Hendricks   | 0      | 0  | 1  | 1  | 3  | 0  | 1      | 0    | 1  | 2  | 0  | 0      | 9     | Tippecanoe       | 0      | 0  | 4   | 8   | 5   | 0     | 0       | 4  | 1  | 5   | 2  | 1      | 30    |
| Henry       | 0      | 0  | 2  | 0  | 0  | 0  | 0      | 0    | 2  | 3  | 2  | 0      | 9     | Tipton           | 0      | 0  | 0   | 0   | 0   | 0     | 0       | 0  | 0  | 0   | 0  | 0      | 0     |
| Howard      | 0      | 1  | 1  | 2  | 4  | Ő  | 2      | 0    | 1  | 0  | 0  | õ      | 11    | Union            | 0      | 0  | 2   | 0   | 0   | 0     | Ő       | 0  | 1  | 0   | 0  | 0      | 3     |
| Huntington  | 0      | 0  | 0  | 2  | 3  | Ő  | 0      | 1    | 2  | 1  | 2  | 0      | 11    | Vanderburgh      | 0      | 1  | 2   | 4   | 3   | 1     | Ő       | 4  | 4  | 10  | 1  | 0      | 30    |
| Jackson     | Ő      | 0  | 2  | 1  | 0  | Ő  | 0      | 0    | 1  | 0  | 0  | Ő      | 4     | Vermillion       | 0      | 0  | 2   | 2   | 1   | 0     | 0       | 0  | 0  | 0   | 1  | 0      | 6     |
| Jasper      | 0      | ő  | 0  | 1  | 2  | 0  | 0      | ő    | 0  | 1  | 0  | 0      | 4     | Vigo             | 0      | 0  | 1   | 1   | 3   | 1     | 0       | 0  | 3  | 0   | 1  | 0      | 10    |
| Jay         | 0      | 0  | 5  | 2  | 1  | 0  | 0      | 0    | 0  | 2  | 0  | 0      | 10    | Wabash           | 0      | 0  | 0   | 1   | 6   | 0     | 0       | 0  | 0  | 3   | 0  | 0      | 10    |
| Jefferson   | 0      | 0  | 1  | 3  | 1  | 0  | 1      | 1    | 1  | 2  | 0  | 0      | 10    | Wabash<br>Warren | 0      | 0  | 0   | 0   | 0   | 0     | 0       | 0  | 0  | 0   | 0  | 0      | 0     |
| Jennings    | 0      | 0  | 0  | 1  | 5  | 0  | 0      | 0    | 0  | 0  | 1  | 0      | 7     | Warrick          | 0      | 0  | 0   | 1   | 0   | 0     | 1       | 0  | 0  | 0   | 0  | 0      | 2     |
|             |        |    | 2  | 3  |    | 0  | 0      | 1    | 3  | 0  | 2  | 0      |       |                  | 0      |    | 2   | 0   | -   |       | 0       | 0  | 1  | 0   | 0  |        |       |
| Johnson     | 0      | 0  |    |    | 6  | -  |        | 1    |    |    | 2  |        | 17    | Washington       |        | 0  |     |     | 1   | 0     |         |    | 1  | 7   | 1  | 0      | 4     |
| Knox        | 0      | 0  | 0  | 0  | 1  | 0  | 0      | 0    | 0  | 0  |    | 0      | 1     | Wayne            | 1      | 1  | 3   | 0   | 0   | 1     | 0       | 0  | 1  | /   | 1  | 0      | 15    |
| Kosciusko   | 0      | 0  | 0  | 0  | 0  | 0  | 0      | 0    | 0  | 1  | 0  | 0      | 1     | Wells            | 0      | 0  | 2   | 1   | 1   | 0     | 0       | 0  | 1  | 1   | 1  | 0      | 7     |
| LaGrange    | 0      | 0  | 2  | 0  | 0  | 0  | 1      | 0    | 1  | 0  | 0  | 0      | 4     | White            | 0      | 0  | 2   | 0   | 0   | 1     | 0       | 0  | 0  | 0   | 0  | 0      | 3     |
| Lake        | 0      | 0  | 3  | 2  | 1  | 0  | 0      | 0    | 2  | 2  | 0  | 0      | 10    | Whitley          | 0      | 0  | 1   | 0   | 0   | 0     | 0       | 1  | 0  | 3   | 0  | 0      | 5     |
| LaPorte     | 0      | 0  | 0  | 5  | 0  | 0  | 0      | 0    | 2  | 3  | 0  | 0      | 10    | Unknown          | 0      | 0  | 0   | 0   | 0   | 0     | 0       | 0  | 0  | 0   | 0  | 9      | 9     |
| Lawrence    | 0      | 0  | 0  | 0  | 1  | 0  | 0      | 1    | 0  | 3  | 1  | 0      | 6     | Totals           | 9      | 16 | 136 | 113 | 148 | 12    | 13      | 45 | 81 | 163 | 48 | 10     | 794   |

Data based on Most Serious Offense and includes only New- and Recommitments.

Parole violators are not included.

\*"Other" may include missing, habitual offense, contempt of court, or misdemeanor.

\*\*"Unknown" represents offenders who were sentenced to DOC, but County of Commitment data was unavailable.