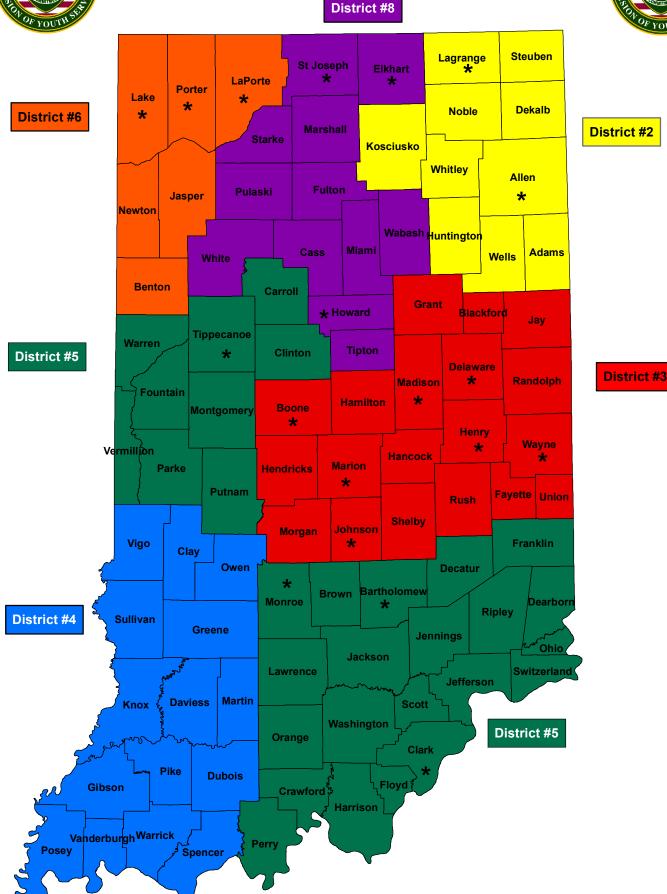

# Indiana Department of Correction Table 4 Parole Caseload on March 1, 2016

|                           |       | Indiana Parolees |             | Other Jurisdiction               | ]            |
|---------------------------|-------|------------------|-------------|----------------------------------|--------------|
|                           | Adult | Adult            | Adult       | Adult                            | -            |
| <u>Parole District</u>    | Male  | <b>Female</b>    | <u>Male</u> | <u>Female</u>                    | <u>Total</u> |
| Interstate Compact (PD0)* | 583   | 79               | 539         | 72                               | 1,273        |
|                           |       |                  | District S  | upervision Breakdown as follows: |              |
| Re-Entry Parole (PD1)     | 472   | 90               | 36          | 4                                | 602          |
| Fort Wayne (PD2)          | 848   | 81               | 47          | 4                                | 980          |
| Indianapolis (PD3)        | 2029  | 176              | 99          | 10                               | 2,314        |
| Evansville (P4A)          | 528   | 52               | 33          | 7                                | 620          |
| Terre Haute (P4B)         | 544   | 75               | 33          | 3                                | 655          |
| Bloomington (PD5)         | 435   | 60               | 25          | 3                                | 523          |
| Gary (PD6)                | 680   | 51               | 82          | 8                                | 821          |
| New Castle (PD7)          | 816   | 146              | 45          | 4                                | 1,011        |
| South Bend (PD8)          | 995   | 113              | 83          | 15                               | 1,206        |
| Madison (PD9)             | 393   | 67               | 56          | 14                               | 530          |
| Total                     | 8,323 | 990              | 539         | 72                               | 9,924        |