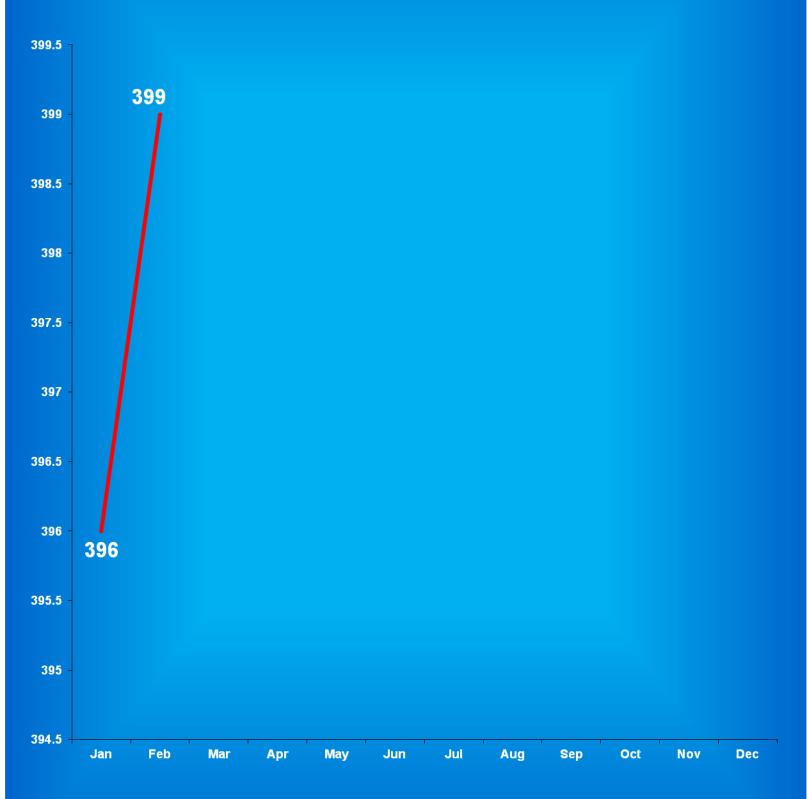

|             | Adult  | Adult         | Juvenile    | Juvenile      |              |
|-------------|--------|---------------|-------------|---------------|--------------|
| <u>2016</u> | Male   | <b>Female</b> | <u>Male</u> | <b>Female</b> | <u>Total</u> |
| January     | 24,222 | 2,364         | 399         | 57            | 27,042       |
| February    | 23,855 | 2,375         | 403         | 50            | 26,683       |
| March       | 23,650 | 2,364         | 389         | 48            | 26,451       |