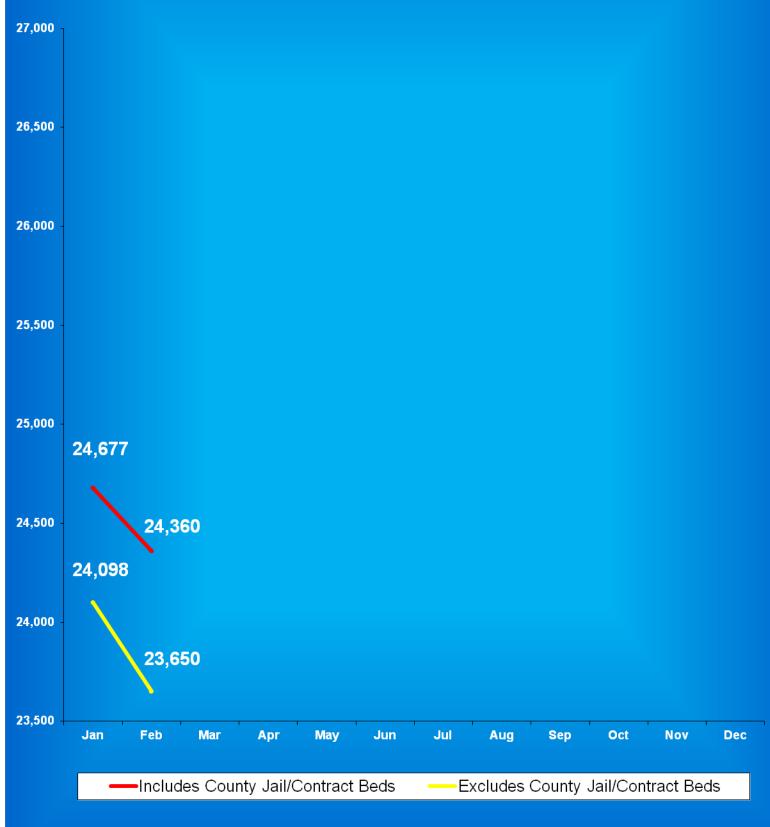

# Indiana Department of Correction Table 3 Facility Population on the First Day of Each Month (Excludes County Jail ''Back-ups'' & Contracted Beds)

|             | Adult       | Adult         | Juvenile | Juvenile      |              |
|-------------|-------------|---------------|----------|---------------|--------------|
| <u>2015</u> | <b>Male</b> | <b>Female</b> | Male     | <b>Female</b> | <u>Total</u> |
| January     | 24,666      | 2,502         | 393      | 46            | 27,607       |
| February    | 24,744      | 2,481         | 397      | 44            | 27,666       |
| March       | 24,870      | 2,495         | 380      | 42            | 27,787       |
| April       | 24,863      | 2,489         | 365      | 35            | 27,752       |
| May         | 24,759      | 2,473         | 371      | 42            | 27,645       |
| June        | 24,633      | 2,440         | 379      | 55            | 27,507       |
| July        | 24,550      | 2,422         | 375      | 56            | 27,403       |
| August      | 24,507      | 2,429         | 374      | 44            | 27,354       |
| September   | 24,376      | 2,369         | 384      | 51            | 27,180       |
| October     | 24,325      | 2,362         | 402      | 61            | 27,150       |
| November    | 24,330      | 2,339         | 432      | 51            | 27,152       |
| December    | 24,170      | 2,329         | 419      | 52            | 26,970       |

|             | Adult  | Adult         | Juvenile    | Juvenile      |              |
|-------------|--------|---------------|-------------|---------------|--------------|
| <u>2016</u> | Male   | <b>Female</b> | <u>Male</u> | <b>Female</b> | <u>Total</u> |
| January     | 24,222 | 2,364         | 399         | 57            | 27,042       |
| February    | 23,855 | 2,375         | 403         | 50            | 26,683       |
| March       | 23,650 | 2,364         | 389         | 48            | 26,451       |