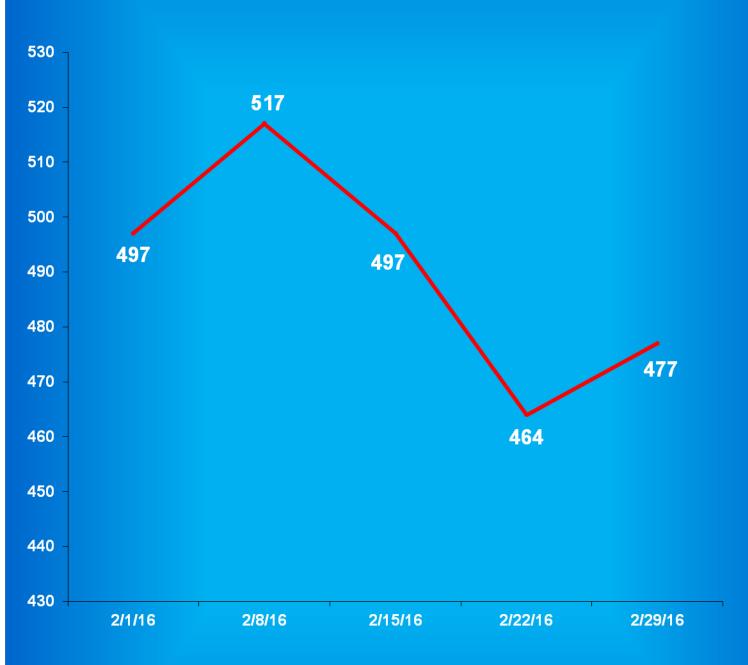

|                        | Minumum Securit | y & Re-Entry -   | Adult FEM   | ALE         |           |            |
|------------------------|-----------------|------------------|-------------|-------------|-----------|------------|
|                        |                 |                  |             | February    |           |            |
|                        |                 | January          | February    | Adjusted    | February  |            |
|                        |                 | Operational      | Operational | Operational | Ending    | Percent +/ |
|                        |                 | Capacity         | Capacity    | Capacity*   | Count     | Capacity   |
| Madison                |                 | 662              | 662         | 661         | 562       | -15%       |
| Brandon Hall Re-Entry  |                 | 24               | 27          | 27          | 17        | -37%       |
| Crane House            |                 | 25               | 25          | 25          | 22        | -12%       |
| Elkhart Co. Re-Entry   |                 | 0                | 0           | 0           | 0         | 0%         |
| Jefferson Co. Re-Entry |                 | 58               | 58          | 58          | 34        | -41%       |
| Theodora House         |                 | 8                | 8           | 8           | 7         | -13%       |
| VOA/Evansville/Female  |                 | 20               | 20          | 20          | <u>8</u>  | -60%       |
|                        | Total           | 797              | 800         | 799         | 650       | -19%       |
|                        | Medium Se       | ecurity - Adult  | FEMALE      |             |           |            |
| Rockville              |                 | 981              | 981         | 963         | 953       | -1%        |
|                        | Total           | 981              | 981         | 963         | 953       | -1%        |
|                        | Maximum S       | Security - Adult | FEMALE      |             |           |            |
| Women's Prison         |                 | 631              | 631         | 623         | 602       | -3%        |
| Rockville Intake       |                 | 288              | 288         | 288         | 213       | 0%         |
|                        | Total           | 919              | 919         | 911         | 815       | -11%       |
|                        | JAI             | L BED COUNT      | **          |             |           |            |
| Adult Male             |                 | 497              | 477         | 477         | 477       | 0%         |
| Adult Female           |                 | 77               | <u>62</u>   | 62          | <u>62</u> | 0%         |
|                        | Total           | 574              | 539         | 539         | 539       | 0%         |