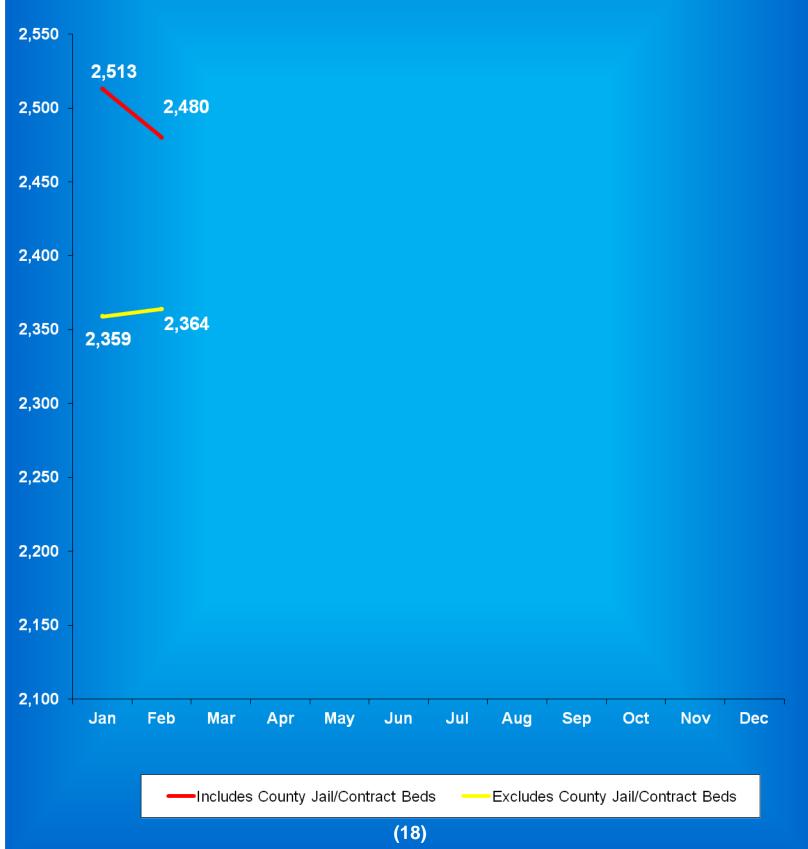

# Indiana Department of Correction Population Summary

- There were 24,360 adult male offenders (including 477 county jail "back-ups" and 89 in contracted beds) on March 1, 2016. This population is 6% below operational bed capacity for general population.
- There were 2,480 adult female offenders (including 77 county jail "back-ups" and 88 in contracted beds) on March 1, 2016. This population is 9% below the operational bed capacity.
- There were 389 juvenile male offenders in the Department's facilities on March 1, 2016. This population is 44% below the operational bed capacity.
- There were 48 juvenile female offenders in the Department's facilities on March 1, 2016. This population is 70% below the operational bed capacity.
- There were 8,279 adult males on parole in Indiana (7,740 Indiana parolees and 539 other jurisdiction parolees) on March 1, 2016.
- There were 983 adult females on parole in Indiana (911 Indiana parolees and 72 other jurisdiction parolees) on March 1, 2016.
- There were 969 adults admitted to IDOC (841 male and 128 female) and 1,214 adults released from IDOC (1,035 male and 179 female) in February 2016.
- There were 63 juveniles admitted to IDOC (51 male and 12 female) and 82 juveniles released from IDOC (69 male and 13 female) in February 2016.

|             | Adult  | Adult         | Juvenile    | Juvenile      |              |
|-------------|--------|---------------|-------------|---------------|--------------|
| <u>2016</u> | Male   | <b>Female</b> | <u>Male</u> | <b>Female</b> | <u>Total</u> |
| January     | 24,222 | 2,364         | 399         | 57            | 27,042       |
| February    | 23,855 | 2,375         | 403         | 50            | 26,683       |
| March       | 23,650 | 2,364         | 389         | 48            | 26,451       |