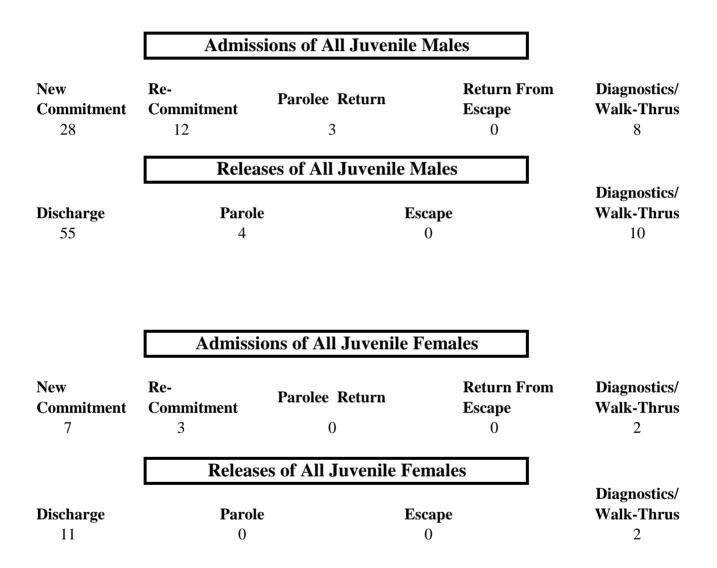

# Indiana Department of Correction Population Summary

- There were 24,360 adult male offenders (including 477 county jail "back-ups" and 89 in contracted beds) on March 1, 2016. This population is 6% below operational bed capacity for general population.
- There were 2,480 adult female offenders (including 77 county jail "back-ups" and 88 in contracted beds) on March 1, 2016. This population is 9% below the operational bed capacity.
- There were 389 juvenile male offenders in the Department's facilities on March 1, 2016. This population is 44% below the operational bed capacity.
- There were 48 juvenile female offenders in the Department's facilities on March 1, 2016. This population is 70% below the operational bed capacity.
- There were 8,279 adult males on parole in Indiana (7,740 Indiana parolees and 539 other jurisdiction parolees) on March 1, 2016.
- There were 983 adult females on parole in Indiana (911 Indiana parolees and 72 other jurisdiction parolees) on March 1, 2016.
- There were 969 adults admitted to IDOC (841 male and 128 female) and 1,214 adults released from IDOC (1,035 male and 179 female) in February 2016.
- There were 63 juveniles admitted to IDOC (51 male and 12 female) and 82 juveniles released from IDOC (69 male and 13 female) in February 2016.