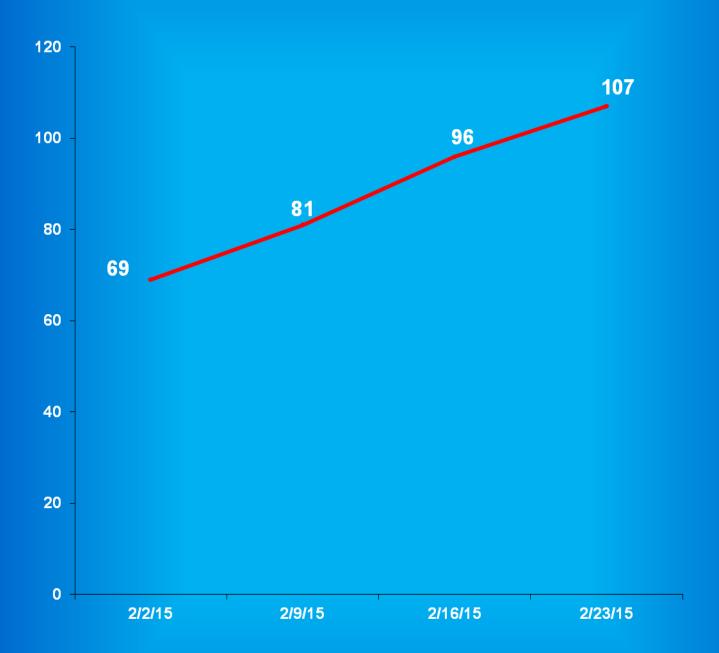

### **Indiana Department of Correction Table 5**

#### **Monthly Admissions and Releases - Adult Offenders**

(Includes County Jail "Back-ups" & Contracted Beds)

#### February 2015

| ADMISSIONS                                | Male  | Female |
|-------------------------------------------|-------|--------|
| New Commitments                           | 543   | 87     |
| Parole Violators - New Commits            | 50    | 4      |
| Parole Violators - Technical              | 109   | 6      |
| Unsentenced (Safekeepers)                 | 0     | 0      |
| Return from Escape - Secure Facility      | 1     | 0      |
| Return from Escape - Non-Secure Facility  | 1     | 1      |
| Return from Escape - CTP Absconds         | 1     | 0      |
| Court Supervision Violators - New Commits | 94    | 27     |
| Court Supervision Violators - Technical   | 285   | 93     |
| Return from CTP - New Commits             | 2     | 0      |
| Return from CTP - Technical               | 13    | 0      |
| Unknown (Missing Data)                    | 0     | 0      |
| TOTAL ADMISSIONS                          | 1,099 | 218    |
| RELEASES                                  |       |        |
| Parole                                    | 531   | 80     |
| Probation                                 | 282   | 55     |
| Escape - Secure Facility                  | 1     | 0      |
| Walk-Away - Non-Secure Facility           | 5     | 6      |
| Discharged                                | 115   | 47     |
| Unsentenced Discharged                    | 3     | 0      |
| Other (i.e. Death)                        | 4     | 0      |
| Community Transition Program (CTP)        | 122   | 29     |
| CTP Absconds                              | 3     | 0      |
| Unknown (Missing Data)                    | 0     | 0      |
| TOTAL RELEASES                            | 1,066 | 217    |