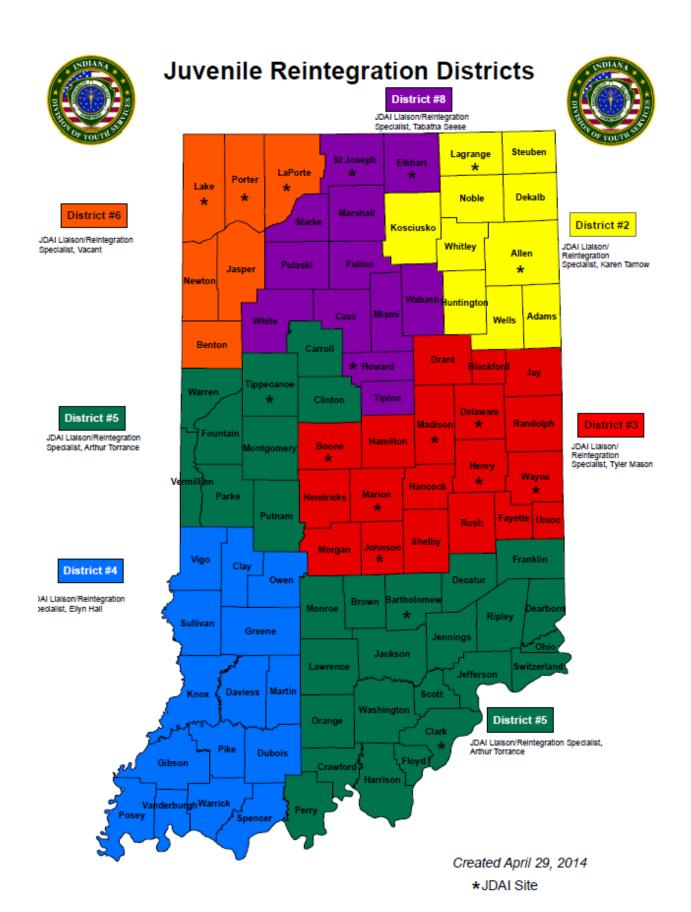

#### **Executive Summary**

Beginning May, 2014, the IDOC Offender Population Statistical Report includes the addition of *Table 20* which reports juvenile parole within the newly implemented *Reintegration Districts*. Below are details concerning this new initiative:

The Division of Youth Services implemented six (6) new positions in April 2014. The JDAI Liaison/Reintegration Specialist works in a specific region of the state (see attached map). They will maintain a caseload of youth released from IDOC onto community supervision (parole) to assist with the coordination of re-entry services aimed at successful transition back into the community. The JDAI Liaison/Reintegration Specialist is a critical position for the success of the Indiana JDAI Statewide Expansion initiative, specifically related to deep-end system reform. The JDAI Liaison/Reintegration Specialist is responsible for working directly with local juvenile justice agencies, court representatives, and community corrections agents to assist in diverting youth from commitment to the Indiana Department of Correction.