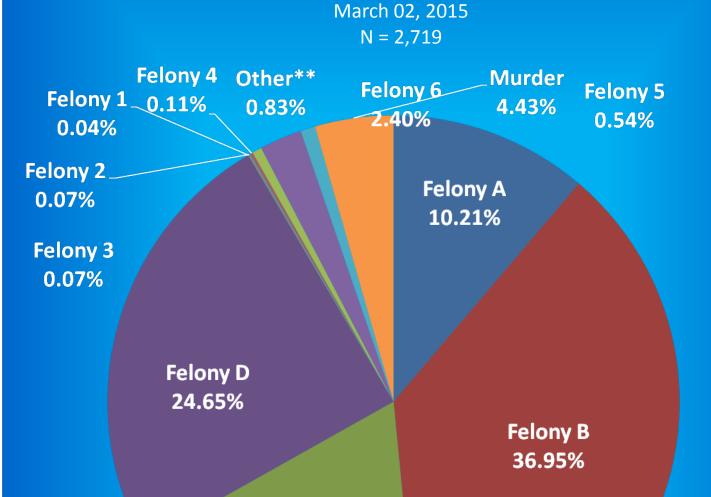

## Indiana Department of Correction Table 1 Offender Population & Vacancy Numbers, by Facility Security Level March 1, 2015

|                                                    | LEVEL        | 1          |            |               |          |           |
|----------------------------------------------------|--------------|------------|------------|---------------|----------|-----------|
| Adult Male                                         |              |            |            |               |          |           |
| 114410                                             | February     | General    | Programs & | Segregation & |          |           |
|                                                    | Ending       | Population | Treatment  | Infirmary     | Down     | Held      |
|                                                    | Count        | Vacancies  | Vacancies  | Vacancies     | Beds     | Beds      |
| Chain O'Lakes Correctional Facility                | 105          | 31         | 0          | 0             | 0        | 0         |
| Edinburgh Correctional Facility                    | 271          | 49         | 0          | 0             | 0        | 0         |
| Henryville Correctional Facility                   | 154          | 13         | 0          | 0             | 0        | 1         |
| Miami Correctional Facility                        | 200          | 3          | 0          | 0             | 0        | 1         |
| New Castle Level One (Contracted Beds)             | 201          | 2          | 0          | 0             | 0        | 1         |
| Pendleton Correctional Facility                    | 198          | 20         | 0          | 0             | 1        | 1         |
| Re-Entry Educational Facility                      | 402          | 15         | 3          | 0             | 0        | 0         |
| South Bend Community Re-Entry Facility             | 161          | 6          | 3          | 0             | 0        | 2         |
| Wabash Valley Correctional Facility                | 136          | 60         | 0          | 0             | 0        | 2         |
| Westville Correctional Facility                    | <u>374</u>   | <u>3</u>   | <u>0</u>   | <u>0</u>      | <u>2</u> | 0         |
| Total                                              | 2,202        | 202        | 6          | 0             | 3        | 8         |
| Adult Female                                       |              |            |            |               |          |           |
| Madison Correctional Facility                      | 597          | 65         | 0          | 0             | 0        | 0         |
| Jefferson Co. Re-Entry                             | 52           | 5          | <u>0</u>   | <u>0</u>      | <u>0</u> | <u>1</u>  |
| Total                                              | 649          | 70         | 0          | 0             | 0        | 1         |
|                                                    | LEVEL        | 2          |            |               |          |           |
|                                                    | LEVEL        | <u> </u>   |            |               |          |           |
| Adult Male                                         |              |            |            |               |          |           |
| Branchville Correctional Facility                  | 1,420        | 61         | 1          | 2             | 0        | 1         |
| Indiana State Prison-Outside Facility              | 293          | 86         | 0          | 0             | 3        | 3         |
| New Castle Correctional Facility (Contracted Beds) | 2,396        | 4          | 3          | 17            | 4        | 7         |
| Plainfield Correctional Facility                   | 1,669        | 12         | 0          | 14            | 0        | 1         |
| Putnamville Correctional Facility                  | 2,476        | 27         | 1          | 0             | 0        | 0         |
| Short Term Offender Program (Contracted Beds)      | 863          | 1          | 0          | 0             | 0        | 4         |
| Westville Correctional Facility                    | <u>2,488</u> | <u>101</u> | <u>68</u>  | <u>39</u>     | 162      | <u>28</u> |
| Total                                              | 11,605       | 292        | 73         | 72            | 169      | 44        |
| Adult Female                                       |              |            |            |               |          |           |
| Rockville Correctional Facility                    | 1,235        | 21         | 2          | 11            | 0        | 0         |

Table 1 (Cont.)

| T | 1 | 7.   | 7 | $\mathbf{F}_{\cdot}$ | Г | 3 |
|---|---|------|---|----------------------|---|---|
|   |   | н. 1 | v | н.                   |   | • |

| Adult Male                                                                |        |                   |                |                 |                 |           |                |
|---------------------------------------------------------------------------|--------|-------------------|----------------|-----------------|-----------------|-----------|----------------|
| 114414 1/14416                                                            |        | February          | General        | Programs &      | Segregation &   |           |                |
|                                                                           |        | Ending            | Population     | Treatment       | Infirmary       | Down      | Held           |
|                                                                           |        | Count             | Vacancies      | Vacancies       | Vacancies       | Beds      | Beds           |
| Correctional Industrial Facility                                          |        | 1,422             | 16             | 1               | 3               | 0         | 7              |
| Miami Correctional Facility                                               |        | 2,899<br>120      | 69<br>N/A      | 6<br>6          | 3               | 0         | 7<br>2         |
| New Castle Psychiatric Unit (Contracted Beds) Reception-Diagnostic Center |        | 637               | 21             | 0               | 0               | 37        | 0              |
| Reception-Biagnostic Center                                               | Total  | 5,078             | 106            | 13              | 6               | 37<br>37  | <u>⊻</u><br>16 |
| Adult Female                                                              |        |                   |                |                 |                 |           |                |
| Indiana Women's Prison                                                    |        | 611               | 8              | 11              | 1               | 0         | 0              |
|                                                                           |        | LEVEL             | 4              |                 |                 |           |                |
|                                                                           |        |                   |                |                 |                 |           |                |
| Adult Male                                                                |        |                   |                | _               |                 |           |                |
|                                                                           |        | February          | General        | _               | Segregation &   | _         |                |
|                                                                           |        | Ending            | Population     | Treatment       | Infirmary       | Down      | Held           |
| Indiana State Prison                                                      |        | Count<br>1,984    | Vacancies<br>5 | Vacancies<br>21 | Vacancies<br>33 | Beds<br>4 | Beds<br>20     |
| New Castle Annex (Contracted Beds)                                        |        | 455               | 9              | 6               | 4               | 3         | 3              |
| Pendleton Correctional Facility                                           |        | 1,535             | 5              | 107             | 45              | 23        | 11             |
| Wabash Valley Correctional Facility                                       |        | 1,686             | <u>7</u>       | <u>50</u>       | <u>25</u>       | <u>0</u>  | 18             |
|                                                                           | Total  | 5,660             | 26             | 184             | 107             | 30        | 52             |
|                                                                           | SECURE | CONFINE           | MENT UN        | ITS             |                 |           |                |
| Adult Male                                                                |        |                   |                |                 |                 |           |                |
| Wabash Valley Correctional Facility                                       |        | 162               | N/A            | 0               | 49              | 5         | 0              |
| Westville Control Unit                                                    |        | 163               | N/A            | 0               | 1               | 1         | 0              |
|                                                                           | Total  | 325               | 0              | 0               | 50              | 6         | 0              |
|                                                                           | J      | AIL BED C         | OUNT           |                 |                 |           |                |
|                                                                           |        |                   |                |                 |                 |           |                |
| Adult Male                                                                |        | 757               | N/A            | N/A             | N/A             | N/A       | N/A            |
| Adult Female                                                              | Total  | 116<br><b>873</b> | N/A            | N/A             | N/A             | N/A       | N/A            |
|                                                                           | CC     | ONTRACTE          | D REDS         |                 |                 |           |                |
|                                                                           |        | ZIVIIIZICIE.      | D DLD          |                 |                 |           |                |
| Adult Male                                                                |        |                   |                |                 |                 |           |                |
| Bartholomew Co. Re-Entry                                                  |        | 6                 | 19             | 0               | 0               | 0         | 0              |
| Cass Co. Re-Entry                                                         |        | 1                 | 1              | 0               | 0               | 8         | 0              |
| Clark Co. Re-Entry                                                        |        | 4                 | 21             | 0               | 0               | 0         | 0              |
| Duvall Center Marion Co. Re-Entry                                         |        | 0                 | 50             | 0               | 0               | 0         | 0              |
| Elkhart Co. Re-Entry                                                      |        | 10                | 10             | 0               | 0               | 0         | 0              |
| Hendricks Co. Re-Entry                                                    |        | 0                 | 15             | 0               | 0               | 0         | 0              |
| Lake Co. Re-Entry                                                         |        | 4                 | 16             | 0               | 0               | 0         | 0              |
| Liberty Hall Re-Entry Facility                                            |        | 120               | 14             | 0               | 0               | 0         | 1              |
| Tippecanoe County Re-Entry                                                |        | 2                 | 18             | 0               | 0               | 0         | 0              |
| Vanderburgh Co. Re-Entry                                                  |        | 0                 | 20             | 0               | 0               | 0         | 0              |
| Vigo Co. Re-Entry<br>Volunteers of America - Evansville                   |        | 2<br>22           | 8<br>8         | 0               | 0               | 0         | 0              |
| Whitley Co. Re-Entry                                                      |        | 1                 | 8<br>9         | <u>0</u>        | <u>0</u>        | <u>0</u>  | <u>0</u>       |
| Williey Co. Re-Ellay                                                      | Total  | $1\frac{1}{72}$   | 209            | 0               | 0               | 8         | $\frac{0}{1}$  |
| Adult Female                                                              |        |                   |                |                 |                 |           |                |
| Cass Co. Re-Entry                                                         |        | 0                 | 0              | 0               | 0               | 1         | 0              |
| Craine House                                                              |        | 18                | 2              | 0               | 0               | 0         | 0              |
| Elkhart Co. Re-Entry                                                      |        | 0                 | 0              | 0               | 0               | 0         | 0              |
| Liberty Hall Re-Entry Facility                                            |        | 83                | 16             | 0               | 0               | 0         | 1              |
| Volunteers of America - Evansville                                        |        | 7                 | 13             | 0               | 0               | 0         | 0              |
| Whitley Co. Re-Entry                                                      |        | <u>0</u>          | <u>5</u>       | 0               | 0               | 0         | 0              |
|                                                                           | Total  | 108               | 36             | 0               | 0               | 1         | 1              |

#### JUVENILE OFFENDERS

| Juvenile Male                                  |          |            |            |               |      |           |
|------------------------------------------------|----------|------------|------------|---------------|------|-----------|
|                                                | February | General    | Programs & | Segregation & |      |           |
|                                                | Ending   | Population | Treatment  | Infirmary     | Down | Held      |
|                                                | Count    | Vacancies  | Vacancies  | Vacancies     | Beds | Beds      |
| Camp Summit                                    | 56       | 39         | 0          | 0             | 0    | 0         |
| Logansport Juvenile Intake/Diagnostic Facility | 19       | 50         | 0          | 8             | 0    | 1         |
| North Central Juvenile Correctional Facility   | 119      | 55         | 0          | 0             | 0    | 0         |
| Pendleton Juvenile Correctional Facility       | 186      | 165        | <u>0</u>   | <u>29</u>     | 0    | <u>11</u> |
| Total                                          | 380      | 309        | 0          | 37            | 0    | 12        |
| Juvenile Female                                |          |            |            |               |      |           |
| Madison Juvenile Correctional Facility         | 42       | 114        | 0          | 16            | 0    | 0         |

TOTALS

|                                                                                  | February<br>Ending<br>Count | General<br>Population<br>Vacancies | Programs &<br>Treatment<br>Vacancies | Segregation &<br>Infirmary<br>Vacancies | Down<br>Beds | Held<br>Beds |
|----------------------------------------------------------------------------------|-----------------------------|------------------------------------|--------------------------------------|-----------------------------------------|--------------|--------------|
| GRAND TOTAL FOR ALL ADULT MALES<br>(Includes Jail Bed Count and Contracted Beds) | 25,799                      | 835                                | 276                                  | 235                                     | 253          | 121          |
| TOTAL FOR ADULT MALES<br>IDOC FACILITIES ONLY                                    | 24,870                      | 626                                | 276                                  | 235                                     | 245          | 120          |
| GRAND TOTAL FOR ALL ADULT FEMALES (Includes Jail Bed Count and Contracted Beds)  | 2,719                       | 135                                | 13                                   | 12                                      | 1            | 2            |
| TOTAL FOR ADULT FEMALES<br>IDOC FACILITIES ONLY                                  | 2,495                       | 99                                 | 13                                   | 12                                      | 0            | 1            |
| TOTAL FOR JUVENILE MALES                                                         | 380                         | 309                                | 0                                    | 37                                      | 0            | 12           |
| TOTAL FOR JUVENILE FEMALES                                                       | 42                          | 114                                | 0                                    | 16                                      | 0            | 0            |
| GRAND TOTAL FOR THE DEPARTMENT (Includes Jail Bed Count and Contracted Beds)     | 28,940                      | 1,393                              | 289                                  | 300                                     | 254          | 135          |
| GRAND TOTAL FOR THE DEPARTMENT (Excludes Jail Bed Count and Contracted Beds)     | 27,787                      | 1,148                              | 289                                  | 300                                     | 245          | 133          |