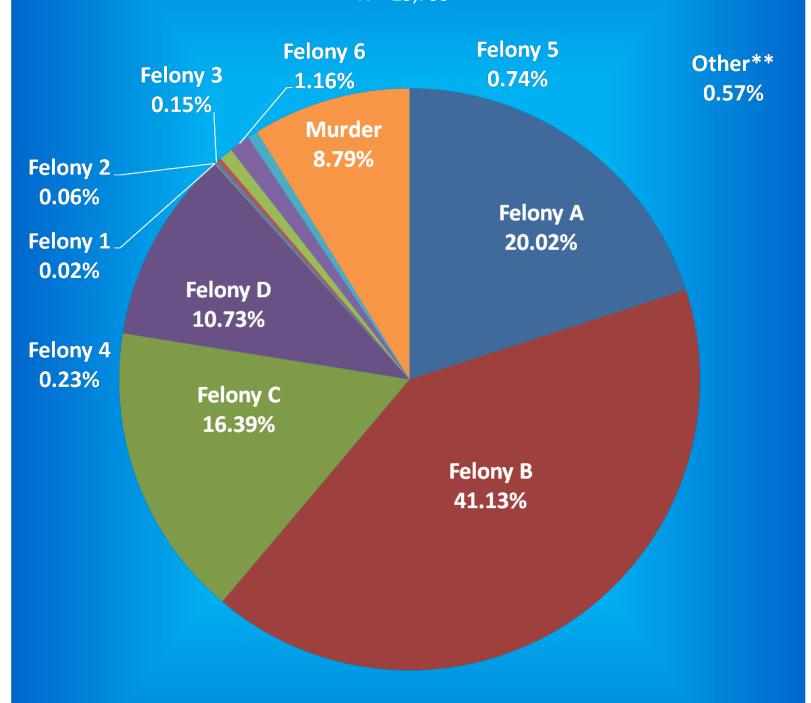

### ${\bf Indiana\ Department\ of\ Correction}$ ${\bf Table\ 6}$ New Admissions by County of Commitment - Adult Offenders

#### February 2015

|                       |        |    |        |    |     | Fel | lony L | evel |    |    |    |        |         | •                         |        |    |     |     |        | Felony | Leve | l  |    |    |    |        |         |
|-----------------------|--------|----|--------|----|-----|-----|--------|------|----|----|----|--------|---------|---------------------------|--------|----|-----|-----|--------|--------|------|----|----|----|----|--------|---------|
| County                | Murder | FA | FB     | FC | FD  | F1  | F2     | F3   | F4 | F5 | F6 | Other* | Total   | County                    | Murder | FA | FB  | FC  | FD     | F1     | F2   | F3 | F4 | F5 | F6 | Other* | Total   |
| Adams                 | 0      | 0  | 3      | 1  | 3   | 0   | 0      | 0    | 0  | 0  | 0  | 0      | 7       | Madison                   | 0      | 0  | 9   | 4   | 9      | 1      | 0    | 0  | 0  | 1  | 2  | 0      | 26      |
| Allen                 | 1      | 2  | 11     | 16 | 27  | 0   | 0      | 7    | 5  | 11 | 9  | 0      | 89      | Marion                    | 4      | 13 | 52  | 38  | 51     | 0      | 4    | 12 | 8  | 11 | 16 | 0      | 209     |
| Bartholomew           | 0      | 0  | 2      | 6  | 3   | 0   | 0      | 0    | 0  | 0  | 2  | 0      | 13      | Marshall                  | 0      | 0  | 1   | 2   | 0      | 0      | 0    | 0  | 0  | 0  | 0  | 0      | 3       |
| Benton                | 0      | 0  | 0      | 0  | 1   | 0   | 0      | 0    | 0  | 0  | 0  | 0      | 1       | Martin                    | 0      | 0  | 2   | 0   | 0      | 0      | 0    | 0  | 0  | 0  | 0  | 0      | 2       |
| Blackford             | 0      | 0  | 0      | 0  | 1   | 0   | 0      | 0    | 0  | 0  | 0  | 0      | 1       | Miami                     | 0      | 0  | 2   | 1   | 0      | 0      | 0    | 0  | 0  | 0  | 1  | 0      | 4       |
| Boone                 | 0      | 1  | 0      | 1  | 5   | 0   | 0      | 0    | 0  | 0  | 2  | 0      | 9       | Monroe                    | 0      | 1  | 6   | 6   | 5      | 0      | 0    | 1  | 0  | 1  | 0  | 0      | 20      |
| Brown                 | 0      | 0  | 0      | 0  | 1   | 0   | 0      | 0    | 0  | 0  | 0  | 0      | 1       | Montgomery                | 0      | 0  | 1   | 0   | 7      | 0      | 0    | 0  | 0  | 1  | 3  | 0      | 12      |
| Carroll               | 0      | 1  | 1      | 0  | 4   | 0   | 0      | 0    | 0  | 1  | 0  | 0      | 7       | Morgan                    | 0      | 0  | 2   | 1   | 3      | 0      | 0    | 0  | 0  | 1  | 0  | 0      | 7       |
| Cass                  | 0      | 0  | 4      | 0  | 0   | 0   | 0      | 0    | 0  | 0  | 0  | 0      | 4       | Newton                    | 0      | 0  | 0   | 1   | 2      | 0      | 0    | 0  | 0  | 0  | 1  | 0      | 4       |
| Clark                 | 0      | 0  | 3      | 2  | 1   | 0   | 0      | 0    | 0  | 0  | 0  | 0      | 6       | Noble                     | 0      | 0  | 1   | 1   | 2      | 0      | 0    | 0  | 0  | 3  | 1  | 0      | 8       |
| Clay                  | 0      | 0  | 1      | 1  | 9   | 0   | 0      | 0    | 0  | 0  | 1  | 0      | 12      | Ohio                      | 0      | 0  | 0   | 0   | 0      | 0      | 0    | 0  | 0  | 0  | 0  | 0      | 0       |
| Clinton               | 0      | 0  | 4      | 4  | 5   | 0   | 0      | 0    | 1  | 0  | 0  | 0      | 14      | Orange                    | 0      | 0  | 1   | 2   | 1      | 0      | 0    | 0  | 0  | 0  | 0  | 0      | 4       |
| Crawford              | 0      | 0  | 1      | 0  | 0   | 0   | 0      | 0    | 0  | 0  | 0  | 0      | 1       | Owen                      | 0      | 0  | 2   | 1   | 3      | 0      | 0    | 0  | 0  | 1  | 0  | 0      | 7       |
| Daviess               | 0      | 0  | 1      | 0  | 0   | 0   | 0      | 0    | 0  | 0  | 0  | 0      | 1       | Parke                     | 0      | 0  | 0   | 0   | 1      | 0      | 0    | 0  | 0  | 1  | 2  | 0      | 4       |
| Dearborn              | 0      | 3  | 8      | 8  | 15  | 0   | 2      | 0    | 1  | 1  | 2  | 0      | 40      | Perry                     | 0      | 0  | 0   | 0   | 3      | 0      | 0    | 0  | 0  | 0  | 0  | 0      | 3       |
| Decatur               | 0      | 0  | 1      | 1  | 3   | 0   | 0      | 0    | 0  | 0  | 0  | 0      | 5       | Pike                      | 0      | 0  | 1   | 0   | 3      | 0      | 0    | 0  | 0  | 0  | 0  | 0      | 4       |
| DeKalb                | 0      | 0  | 0      | 0  | 0   | 0   | 0      | 0    | 0  | 0  | 0  | 0      | 0       | Porter                    | 1      | 0  | 0   | 0   | 1      | 0      | 0    | 0  | 0  | 0  | 0  | 0      | 2       |
| Delaware              | 0      | 0  | 3      | 4  | 1   | 0   | 0      | 0    | 0  | 0  | 1  | 0      | 9       | Posey                     | 0      | 0  | 2   | 1   | 1      | 0      | 0    | 0  | 0  | 0  | 0  | 0      | 4       |
| Dubois                | 0      | 0  | 0      | 1  | 0   | 0   | 0      | 0    | 0  | 0  | 0  | 0      | 1       | Pulaski                   | 0      | 0  | 3   | 0   | 1      | 0      | 0    | 0  | 0  | 0  | 0  | 0      | 4       |
| Elkhart               | 0      | 1  | 12     | 9  | 11  | 0   | 0      | 0    | 0  | 3  | 6  | 0      | 42      | Putnam                    | 0      | 0  | 0   | 4   | 2      | 0      | 0    | 0  | 0  | 0  | 0  | 0      | 6       |
| Fayette               | 0      | 0  | 5      | 3  | 3   | 0   | 0      | 0    | 0  | 0  | 1  | 0      | 12      | Randolph                  | 0      | 0  | 1   | 0   | 0      | 0      | 0    | 0  | 0  | 0  | 0  | 0      | 1       |
| Floyd                 | 0      | 0  | 5      | 1  | 4   | 0   | 0      | 0    | 0  | 0  | 0  | 0      | 10      | Ripley                    | 0      | 0  | 0   | 5   | 7      | 0      | 0    | 0  | 0  | 0  | 2  | 0      | 14      |
| Fountain              | 0      | 1  | 0      | 0  | 2   | 0   | 0      | 0    | 0  | 0  | 0  | 0      | 3       | Rush                      | 0      | 0  | 2   | 1   | 2      | 0      | 0    | 0  | 0  | 1  | 0  | 0      | 6       |
| Franklin              | 0      | 0  | 0      | 1  | 5   | 0   | 0      | 0    | 0  | 0  | 0  | 0      | 6       | St. Joseph                | 0      | 1  | 1   | 8   | 6      | 0      | 2    | 1  | 0  | 2  | 2  | 0      | 23      |
| Fulton                | 0      | 0  | 0      | 1  | 1   | 0   | 0      | 0    | 0  | 0  | 0  | 0      | 2       | Scott                     | 0      | 0  | 1   | 6   | 7      | 0      | 0    | 0  | 0  | 2  | 2  | 0      | 18      |
| Gibson                | 0      | 0  | 2      | 4  | 0   | 0   | 0      | 0    | 1  | 1  | 0  | 0      | 8       | Shelby                    | 0      | 0  | 3   | 3   | 10     | 0      | 0    | 0  | 0  | 0  | 2  | 0      | 18      |
| Grant                 | 0      | 2  | 1      | 5  | 12  | 0   | 0      | 0    | 1  | 0  | 0  | 0      | 21      | Spencer                   | 0      | 0  | 1   | 0   | 0      | 0      | 0    | 0  | 0  | 0  | 0  | 0      | 1       |
| Greene                | 0      | 0  | 2      | 1  | 2   | 0   | 0      | 0    | 0  | 2  | 1  | 0      | 8       | Starke                    | 0      | 0  | 1   | 1   | 5      | 0      | 0    | 0  | 0  | 0  | 3  | 0      | 10      |
| Hamilton              | 0      | 1  | 6      | 4  | 36  | 0   | 1      | 0    | 0  | 1  | 3  | 0      | 52      | Steuben                   | 0      | 1  | 3   | 2   | 2      | 0      | 0    | 0  | 0  | 0  | 1  | 0      | 9       |
| Hancock               | 0      | 0  | 1      | 0  | 1   | 0   | 0      | 0    | 0  | 0  | 0  | 0      | 2       | Sullivan                  | 0      | 0  | 0   | 0   | 0      | 0      | 0    | 0  | 0  | 0  | 0  | 0      | 0       |
| Harrison              | 0      | 0  | 4      | 1  | 2   | 0   | 0      | 0    | 0  | 0  | 0  | 0      | 7       | Switzerland               | 0      | 0  | 0   | 1   | 0      | 0      | 0    | 0  | 0  | 1  | 0  | 0      | 2       |
| Hendricks             | 0      | 1  | 4      | 2  | 3   |     |        | 0    | 1  | 0  | 3  | 0      | 14<br>7 | Tippecanoe                | 0      | 1  | 3   | 2   | 12     | 1      | 0    | 0  | 0  | 0  | 2  | 0      | 22<br>3 |
| Henry                 | 0      | 0  | 3      | 0  | 2 5 | 0   | 0      | 0    | 0  | 0  | 0  | 0      | 13      | Tipton                    | 0      | 0  | 0   | 3   | 0      | 0      | 0    | 0  | 0  | 0  | 0  | 0      | 2       |
| Howard                | 0      | 0  | 3      | 4  | 2   | 0   | 0      | 0    | 0  | 0  | 0  | 0      |         | Union                     | 0      | 0  | 8   |     | 1<br>7 | 0      | 0    | 0  |    | 8  | 5  | 0      |         |
| Huntington<br>Jackson | 0      | 0  | 3<br>1 | 0  | 4   | 0   | 0      | 0    | 0  | 0  | 1  | 0      | 10<br>6 | Vanderburgh<br>Vermillion | 0      | 0  | 8   | 2   | 0      | 0      | 0    | 0  | 1  | 8  | 0  | 0      | 31<br>2 |
| Jackson               | 0      | 0  | 0      | 0  | 0   | 0   | 0      | 0    | 0  | 0  | 1  | 0      | 1       | Vigo                      | 1      | 0  | 4   | 4   | 2      | 0      | 0    | 0  | 1  | 1  | 0  | 0      | 13      |
|                       | 0      | 0  | 4      | 0  | 0   | 0   | 0      | 0    | 1  | 0  | 1  | 0      | 6       | Wabash                    | 0      | 0  | 3   | 4   | 7      | 0      | 0    | 0  | 0  | 0  | 2  | 0      | 16      |
| Jay<br>Jefferson      | 0      | 1  | 0      | 0  | 1   | 0   | 0      | 0    | 0  | 1  | 1  | 0      | 4       | Warren                    | 0      | 0  | 0   | 0   | 0      | 0      | 0    | 0  | 0  | 0  | 0  | 0      | 0       |
|                       | 0      | 0  | 0      | 0  | 2   | 0   | 0      | 0    | 0  | 0  | 0  | 0      | 2       | Warrick                   | 0      | 0  | 0   | 0   | 0      | 0      | 0    | 0  | 1  | 0  | 0  | 0      | 1       |
| Jennings<br>Johnson   | 0      | 1  | 5      | 4  | 22  | 0   | 0      | 0    | 0  | 3  | 4  | 0      | 39      | Washington                | 0      | 0  | 0   | 0   | 1      | 0      | 0    | 0  | 0  | 1  | 0  | 0      | 2       |
| Knox                  | 0      | 0  | 1      | 0  | 4   | 0   | 0      | 0    | 0  | 0  | 0  | 0      | 5       | Washington                | 1      | 1  | 5   | 9   | 9      | 0      | 0    | 1  | 0  | 2  | 1  | 0      | 29      |
| Kosciusko             | 0      | 0  | 3      | 0  | 2   | 0   | 0      | 0    | 0  | 0  | 0  | 0      | 5       | Wells                     | 0      | 0  | 3   | 0   | 4      | 0      | 0    | 0  | 1  | 1  | 1  | 0      | 10      |
| LaGrange              | 0      | 0  | 0      | 2  | 2   | 0   | 0      | 0    | 0  | 0  | 0  | 0      | 4       | White                     | 0      | 0  | 0   | 0   | 0      | 0      | 0    | 0  | 0  | 1  | 0  | 0      | 10      |
| Lake                  | 0      | 1  | 10     | 13 | 5   | 0   | 0      | 1    | 0  | 1  | 0  | 0      | 31      | Whitley                   | 0      | 0  | 0   | 0   | 2      | 1      | 0    | 0  | 0  | 0  | 0  | 0      | 3       |
| LaPorte               | 0      | 1  | 4      | 13 | 0   | 0   | 0      | 0    | 0  | 0  | 0  | 0      | 6       | Unknown**                 | 0      | 0  | 0   | 0   | 0      | 0      | 0    | 0  | 0  | 0  | 0  | 7      | 3<br>7  |
| Lawrence              | 0      | 0  | 2      | 0  | 1   | 0   | 0      | 0    | 0  | 0  | 1  | 0      | 4       | Total                     | 8      | 35 | 249 | 218 | 392    | 3      | 9    | 23 | 24 | 69 | 91 | 7      | 1128    |
| Lawrence              | U      | U  | 2      | U  | 1   | U   | U      | U    | U  | U  | 1  | U      | 4       | rotai                     | •      | 33 | 249 | 210 | 394    | 3      | ,    | 43 | 44 | 09 | 91 | ,      | 1120    |

Data based on Most Serious Offense and includes only New- and Recommitments.

Parole violators are not included.

<sup>\*&</sup>quot;Other" may include missing, habitual offense, contempt of court, or misdemeanor.

<sup>\*\*&</sup>quot;Unknown" represents offenders who were sentenced to DOC, but County of Commitment data was unavailable.

Source: Prsadm7.pgm