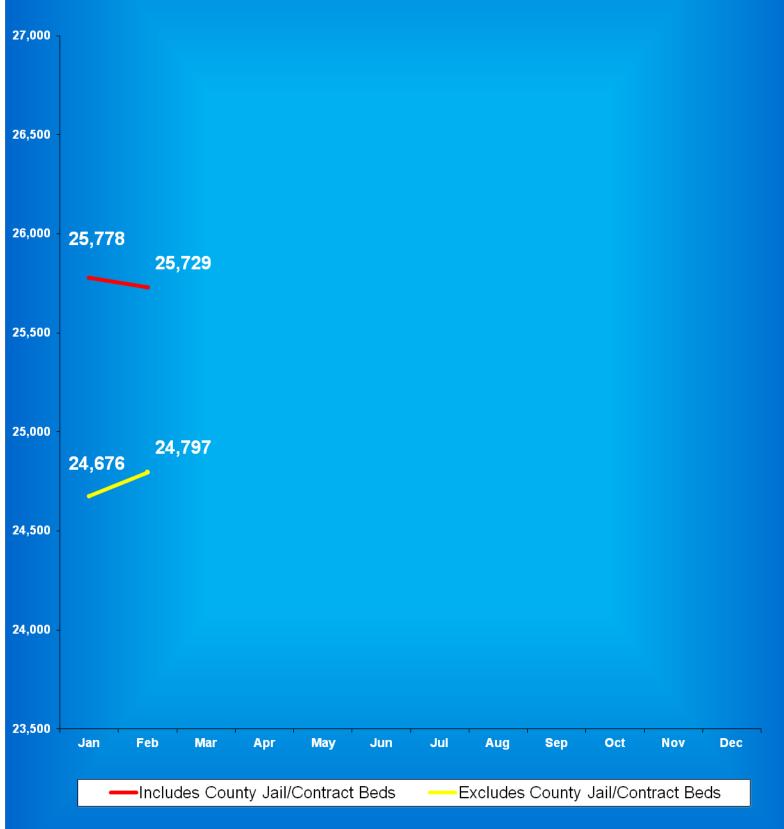

# Indiana Department of Correction Table 3 Facility Population on the First Day of Each Month (Excludes County Jail "Back-ups" & Contracted Beds)

|                     | Adult       | Adult         | Juvenile    | Juvenile      |              |
|---------------------|-------------|---------------|-------------|---------------|--------------|
| <b>2014</b>         | <b>Male</b> | <b>Female</b> | <b>Male</b> | <b>Female</b> | <b>Total</b> |
| January             | 25,303      | 2,455         | 377         | 36            | 28,171       |
| February            | 25,208      | 2,418         | 396         | 41            | 28,063       |
| March               | 25,249      | 2,460         | 415         | 45            | 28,169       |
| April               | 25,138      | 2,461         | 371         | 40            | 28,010       |
| May                 | 25,375      | 2,524         | 370         | 44            | 28,313       |
| June                | 25,254      | 2,551         | 372         | 43            | 28,220       |
| July                | 25,185      | 2,538         | 374         | 44            | 28,141       |
| August              | 25,264      | 2,522         | 365         | 44            | 28,195       |
| September           | 25,169      | 2,538         | 365         | 46            | 28,118       |
| October             | 25,061      | 2,527         | 384         | 49            | 28,021       |
| November            | 25,003      | 2,524         | 394         | 47            | 27,968       |
| December            | 24,774      | 2,520         | 409         | 46            | 27,749       |
|                     |             |               |             |               |              |
|                     | Adult       | Adult         | Juvenile    | Juvenile      |              |
| <u>2015</u>         | <b>Male</b> | <b>Female</b> | <b>Male</b> | <b>Female</b> | <b>Total</b> |
| January             | 24,666      | 2,502         | 393         | 46            | 27,607       |
| February            | 24,744      | 2,481         | 397         | 44            | 27,666       |
| March               | 24,870      | 2,495         | 380         | 42            | 27,787       |
| April               |             |               |             |               |              |
| May                 |             |               |             |               |              |
| June                |             |               |             |               |              |
| July                |             |               |             |               |              |
| August<br>September |             |               |             |               |              |
| Schrenner           |             |               |             |               |              |