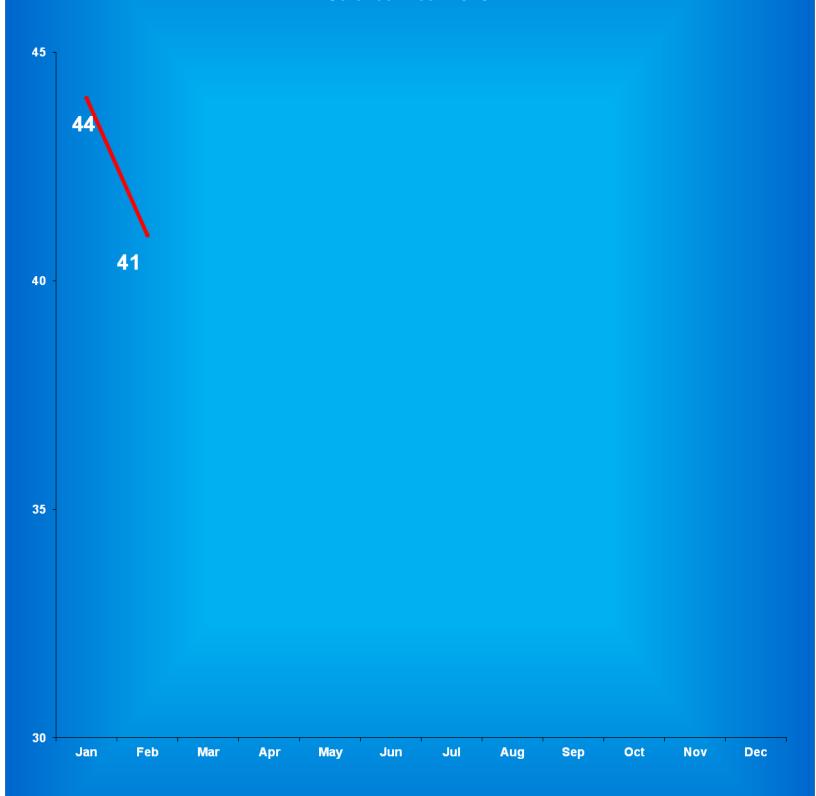

# Indiana Department of Correction Table 3 Facility Population on the First Day of Each Month (Excludes County Jail "Back-ups" & Contracted Beds)

|                     | Adult       | Adult         | Juvenile    | Juvenile      |              |
|---------------------|-------------|---------------|-------------|---------------|--------------|
| <b>2014</b>         | <b>Male</b> | <b>Female</b> | <b>Male</b> | <b>Female</b> | <b>Total</b> |
| January             | 25,303      | 2,455         | 377         | 36            | 28,171       |
| February            | 25,208      | 2,418         | 396         | 41            | 28,063       |
| March               | 25,249      | 2,460         | 415         | 45            | 28,169       |
| April               | 25,138      | 2,461         | 371         | 40            | 28,010       |
| May                 | 25,375      | 2,524         | 370         | 44            | 28,313       |
| June                | 25,254      | 2,551         | 372         | 43            | 28,220       |
| July                | 25,185      | 2,538         | 374         | 44            | 28,141       |
| August              | 25,264      | 2,522         | 365         | 44            | 28,195       |
| September           | 25,169      | 2,538         | 365         | 46            | 28,118       |
| October             | 25,061      | 2,527         | 384         | 49            | 28,021       |
| November            | 25,003      | 2,524         | 394         | 47            | 27,968       |
| December            | 24,774      | 2,520         | 409         | 46            | 27,749       |
|                     |             |               |             |               |              |
|                     | Adult       | Adult         | Juvenile    | Juvenile      |              |
| <u>2015</u>         | <b>Male</b> | <b>Female</b> | <b>Male</b> | <b>Female</b> | <b>Total</b> |
| January             | 24,666      | 2,502         | 393         | 46            | 27,607       |
| February            | 24,744      | 2,481         | 397         | 44            | 27,666       |
| March               | 24,870      | 2,495         | 380         | 42            | 27,787       |
| April               |             |               |             |               |              |
| May                 |             |               |             |               |              |
| June                |             |               |             |               |              |
| July                |             |               |             |               |              |
| August<br>September |             |               |             |               |              |
| Schrenner           |             |               |             |               |              |