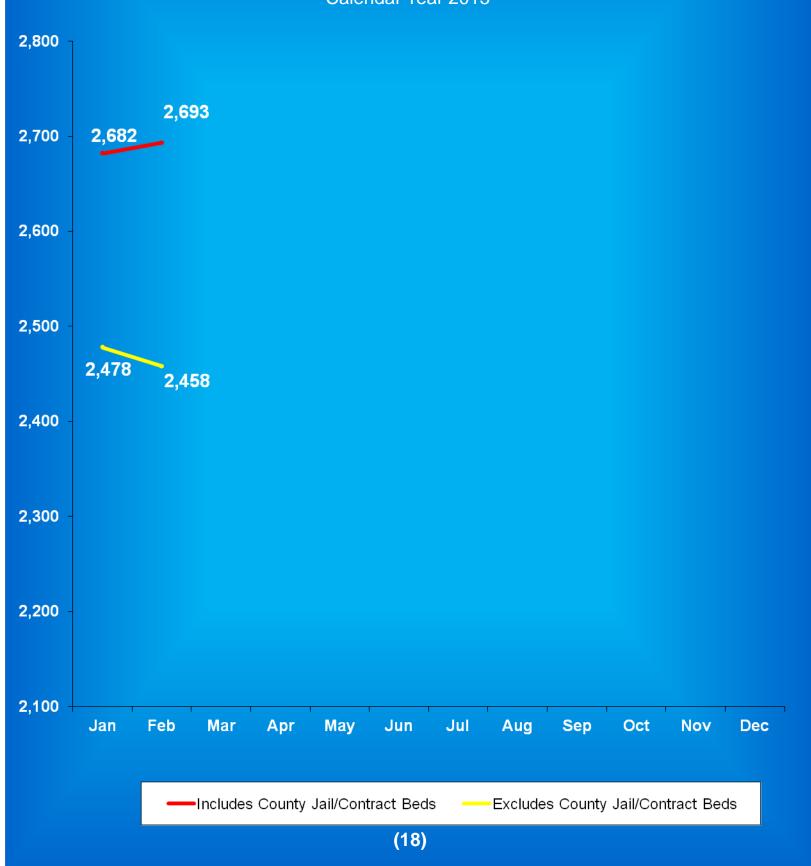

#### **Total Parole Population on the First Day of Each Month**

|                    |             | Indiana       | a Parolee   | es            | (           | n             |             |               |              |
|--------------------|-------------|---------------|-------------|---------------|-------------|---------------|-------------|---------------|--------------|
|                    | Adult       | Adult         | Juvenile    | Juvenile      | Adult       | Adult         | Juvenile    | Juvenile      | •            |
| Calendar Year 2015 | <b>Male</b> | <b>Female</b> | <b>Male</b> | <b>Female</b> | <b>Male</b> | <b>Female</b> | <b>Male</b> | <b>Female</b> | <b>Total</b> |
| January            | 8,443       | 1,038         |             |               | 578         | <b>7</b> 1    |             |               | 10,130       |
| February           | 8,439       | 1,025         |             |               | 603         | 77            |             |               | 10,144       |
| March              | 8,360       | 1,031         |             |               | 596         | <b>78</b>     |             |               | 10,065       |
| April              |             |               |             |               |             |               |             |               |              |