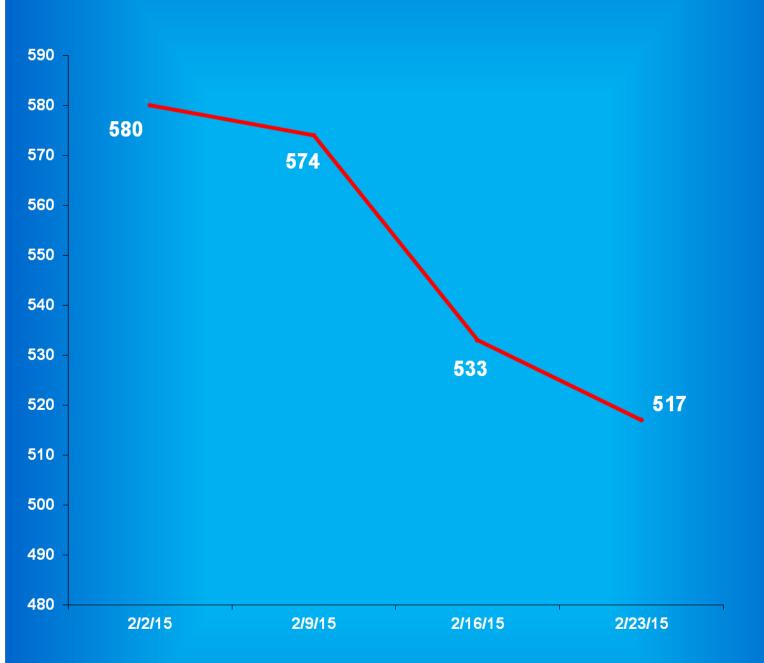

### **Indiana Department of Correction Table 5**

#### **Monthly Admissions and Releases - Adult Offenders**

(Includes County Jail "Back-ups" & Contracted Beds)

#### February 2015

| ADMISSIONS                                | Male  | Female |
|-------------------------------------------|-------|--------|
| New Commitments                           | 543   | 87     |
| Parole Violators - New Commits            | 50    | 4      |
| Parole Violators - Technical              | 109   | 6      |
| Unsentenced (Safekeepers)                 | 0     | 0      |
| Return from Escape - Secure Facility      | 1     | 0      |
| Return from Escape - Non-Secure Facility  | 1     | 1      |
| Return from Escape - CTP Absconds         | 1     | 0      |
| Court Supervision Violators - New Commits | 94    | 27     |
| Court Supervision Violators - Technical   | 285   | 93     |
| Return from CTP - New Commits             | 2     | 0      |
| Return from CTP - Technical               | 13    | 0      |
| Unknown (Missing Data)                    | 0     | 0      |
| TOTAL ADMISSIONS                          | 1,099 | 218    |
| RELEASES                                  |       |        |
| Parole                                    | 531   | 80     |
| Probation                                 | 282   | 55     |
| Escape - Secure Facility                  | 1     | 0      |
| Walk-Away - Non-Secure Facility           | 5     | 6      |
| Discharged                                | 115   | 47     |
| Unsentenced Discharged                    | 3     | 0      |
| Other (i.e. Death)                        | 4     | 0      |
| Community Transition Program (CTP)        | 122   | 29     |
| CTP Absconds                              | 3     | 0      |
| Unknown (Missing Data)                    | 0     | 0      |
| TOTAL RELEASES                            | 1,066 | 217    |