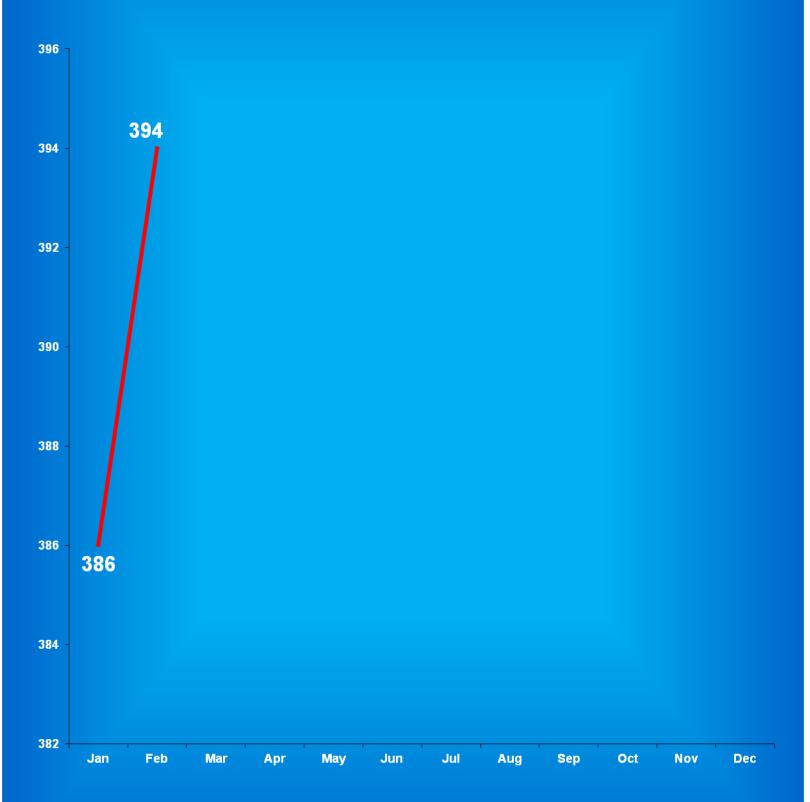

# Indiana Department of Correction Table 3 Facility Population on the First Day of Each Month (Excludes County Jail "Back-ups" & Contracted Beds)

|                     | Adult       | Adult         | Juvenile    | Juvenile      |              |
|---------------------|-------------|---------------|-------------|---------------|--------------|
| <b>2014</b>         | <b>Male</b> | <b>Female</b> | <b>Male</b> | <b>Female</b> | <b>Total</b> |
| January             | 25,303      | 2,455         | 377         | 36            | 28,171       |
| February            | 25,208      | 2,418         | 396         | 41            | 28,063       |
| March               | 25,249      | 2,460         | 415         | 45            | 28,169       |
| April               | 25,138      | 2,461         | 371         | 40            | 28,010       |
| May                 | 25,375      | 2,524         | 370         | 44            | 28,313       |
| June                | 25,254      | 2,551         | 372         | 43            | 28,220       |
| July                | 25,185      | 2,538         | 374         | 44            | 28,141       |
| August              | 25,264      | 2,522         | 365         | 44            | 28,195       |
| September           | 25,169      | 2,538         | 365         | 46            | 28,118       |
| October             | 25,061      | 2,527         | 384         | 49            | 28,021       |
| November            | 25,003      | 2,524         | 394         | 47            | 27,968       |
| December            | 24,774      | 2,520         | 409         | 46            | 27,749       |
|                     |             |               |             |               |              |
|                     | Adult       | Adult         | Juvenile    | Juvenile      |              |
| <u>2015</u>         | <b>Male</b> | <b>Female</b> | <b>Male</b> | <b>Female</b> | <b>Total</b> |
| January             | 24,666      | 2,502         | 393         | 46            | 27,607       |
| February            | 24,744      | 2,481         | 397         | 44            | 27,666       |
| March               | 24,870      | 2,495         | 380         | 42            | 27,787       |
| April               |             |               |             |               |              |
| May                 |             |               |             |               |              |
| June                |             |               |             |               |              |
| July                |             |               |             |               |              |
| August<br>September |             |               |             |               |              |
| Schrenner           |             |               |             |               |              |