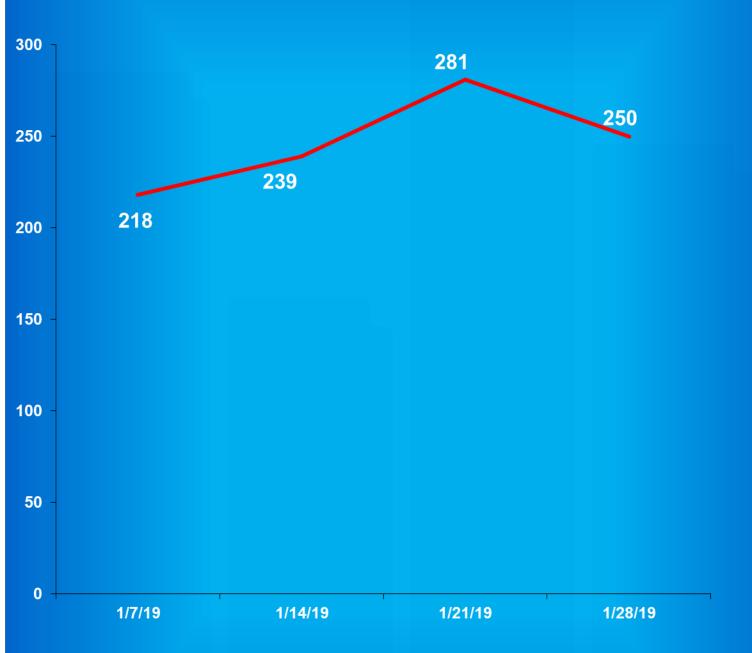

| <u>Month</u><br>January | <b>2015</b> 457 | <b>2016</b><br>518 | <b>2017</b><br>465 | <b>2018</b><br>392 | <b>2019</b> 382 |
|-------------------------|-----------------|--------------------|--------------------|--------------------|-----------------|
| February                | 442             | 480                | 475                | 402                |                 |
| March                   | 468             | 492                | 475                | 411                |                 |
| April                   | 529             | 518                | 481                | 441                |                 |
| May                     | 549             | 499                | 487                | 443                |                 |
| June                    | 539             | 469                | 481                | 398                |                 |
| July                    | 539             | 491                | 445                | 386                |                 |
| August                  | 559             | 496                | 421                | 395                |                 |
| September               | 538             | 509                | 400                | 387                |                 |
| October                 | 564             | 478                | 385                | 384                |                 |
| November                | 528             | 470                | 389                | 366                |                 |
| December                | <u>522</u>      | <u>461</u>         | <u>372</u>         | <u>381</u>         |                 |
| YEARLY<br>AVERAGE       | 519             | 490                | 440                | 399                | 382             |

Source: CTP Database and OIS Warmbody