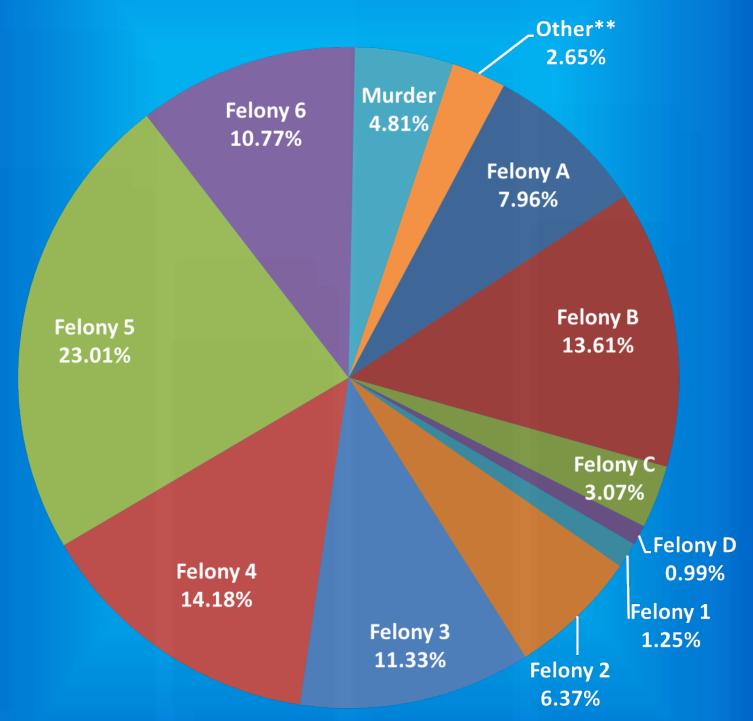

### Indiana Department of Correction Table 6 New Admissions by County of Commitment - Adult Offenders

#### January 2019

|             |        |    |    |    |    | Fe | lony L | evel |    |    |    |        |       | ·           |        |    |    |    |    | Felo | ny Lev | el |     |     |     |        |       |
|-------------|--------|----|----|----|----|----|--------|------|----|----|----|--------|-------|-------------|--------|----|----|----|----|------|--------|----|-----|-----|-----|--------|-------|
| County      | Murder | FA | FB | FC | FD | F1 | F2     | F3   | F4 | F5 | F6 | Other* | Total | County      | Murder | FA | FB | FC | FD | F1   | F2     | F3 | F4  | F5  | F6  | Other* | Total |
| Adams       | 0      | 0  | 0  | 0  | 0  | 0  | 0      | 0    | 0  | 1  | 0  | 0      | 1     | Madison     | 0      | 1  | 4  | 3  | 3  | 1    | 1      | 2  | 5   | 8   | 13  | 0      | 41    |
| Allen       | 1      | 0  | 2  | 1  | 1  | 1  | 1      | 4    | 3  | 27 | 9  | 0      | 50    | Marion      | 1      | 1  | 5  | 0  | 1  | 2    | 10     | 18 | 21  | 51  | 4   | 0      | 114   |
| Bartholomew | 0      | 0  | 0  | 0  | 0  | 0  | 0      | 2    | 2  | 1  | 3  | 0      | 8     | Marshall    | 0      | 0  | 0  | 0  | 0  | 0    | 0      | 0  | 2   | 1   | 0   | 0      | 3     |
| Benton      | 0      | 0  | 0  | 0  | 0  | 0  | 0      | 0    | 0  | 0  | 0  | 0      | 0     | Martin      | 0      | 0  | 0  | 0  | 0  | 0    | 0      | 0  | 1   | 0   | 0   | 0      | 1     |
| Blackford   | 0      | 0  | 0  | 0  | 0  | 0  | 0      | 0    | 0  | 1  | 0  | 0      | 1     | Miami       | 0      | 0  | 0  | 0  | 0  | 0    | 0      | 0  | 0   | 1   | 0   | 0      | 1     |
| Boone       | 0      | 0  | 0  | 0  | 0  | 0  | 1      | 0    | 1  | 4  | 0  | 0      | 6     | Monroe      | 0      | 0  | 1  | 1  | 0  | 0    | 0      | 1  | 3   | 1   | 2   | 0      | 9     |
| Brown       | 0      | 0  | 0  | 0  | 0  | 0  | 0      | 0    | 0  | 0  | 0  | 0      | 0     | Montgomery  | 0      | 0  | 1  | 0  | 0  | 0    | 0      | 0  | 1   | 0   | 4   | 0      | 6     |
| Carroll     | 0      | 0  | 1  | 0  | 0  | 0  | 0      | 0    | 0  | 1  | 0  | 0      | 2     | Morgan      | 0      | 0  | 0  | 0  | 0  | 0    | 0      | 0  | 1   | 2   | 0   | 0      | 3     |
| Cass        | 0      | 0  | 0  | 0  | 0  | 0  | 0      | 0    | 0  | 3  | 1  | 0      | 4     | Newton      | 0      | 0  | 0  | 0  | 0  | 0    | 0      | 0  | 0   | 0   | 1   | 0      | 1     |
| Clark       | 0      | 0  | 0  | 0  | 1  | 0  | 1      | 1    | 2  | 4  | 2  | 0      | 11    | Noble       | 0      | 0  | 2  | 0  | 0  | 0    | 0      | 0  | 0   | 0   | 0   | 0      | 2     |
| Clay        | 0      | 0  | 0  | 0  | 0  | 0  | 0      | 0    | 0  | 0  | 0  | 0      | 0     | Ohio        | 0      | 0  | 0  | 0  | 0  | 0    | 0      | 0  | 0   | 1   | 0   | 0      | 1     |
| Clinton     | 0      | 0  | 0  | 0  | 0  | 0  | 0      | 0    | 0  | 7  | 4  | 0      | 11    | Orange      | 0      | 0  | 0  | 0  | 0  | 0    | 0      | 0  | 2   | 0   | 0   | 0      | 2     |
| Crawford    | 0      | 0  | 0  | 0  | 0  | 0  | 0      | 0    | 0  | 0  | 0  | 0      | 0     | Owen        | 0      | 0  | 0  | 0  | 0  | 0    | 0      | 1  | 1   | 0   | 0   | 0      | 2     |
| Daviess     | 0      | 0  | 0  | 1  | 0  | 0  | 0      | 1    | 1  | 0  | 0  | 0      | 3     | Parke       | 0      | 0  | 0  | 0  | 0  | 0    | 0      | 0  | 0   | 3   | 2   | 0      | 5     |
| Dearborn    | 0      | 0  | 1  | 2  | 3  | 0  | 2      | 0    | 3  | 3  | 0  | 0      | 14    | Perry       | 0      | 0  | 0  | 0  | 0  | 0    | 0      | 1  | 0   | 3   | 0   | 0      | 4     |
| Decatur     | 0      | 0  | 0  | 0  | 0  | 0  | 1      | 0    | 2  | 3  | 3  | 0      | 9     | Pike        | 0      | 0  | 0  | 0  | 0  | 0    | 0      | 0  | 2   | 1   | 0   | 0      | 3     |
| DeKalb      | 0      | 0  | 0  | 0  | 0  | 0  | 0      | 0    | 0  | 4  | 2  | 0      | 6     | Porter      | 0      | 0  | 0  | 0  | 0  | 0    | 0      | 0  | 0   | 0   | 0   | 0      | 0     |
| Delaware    | 0      | 0  | 0  | 0  | 0  | 0  | 1      | 0    | 0  | 2  | 0  | 0      | 3     | Posey       | 0      | 0  | 0  | 0  | 0  | 0    | 0      | 0  | 0   | 2   | 0   | 0      | 2     |
| Dubois      | 0      | 0  | 0  | 0  | 0  | 0  | 0      | 0    | 1  | 1  | 0  | 0      | 2     | Pulaski     | 0      | 0  | 1  | 0  | 0  | 0    | 0      | 0  | 0   | 0   | 0   | 0      | 1     |
| Elkhart     | 0      | 0  | 2  | 1  | 0  | 0  | 1      | 4    | 2  | 9  | 5  | 0      | 24    | Putnam      | 0      | 0  | 0  | 0  | 0  | 0    | 1      | 0  | 0   | 0   | 1   | 0      | 2     |
| Fayette     | 0      | 0  | 1  | 1  | 0  | 0  | 0      | 1    | 0  | 2  | 0  | 0      | 5     | Randolph    | 0      | 0  | 0  | 0  | 0  | 0    | 0      | 0  | 0   | 1   | 0   | 0      | 1     |
| Floyd       | 0      | 0  | 1  | 1  | 0  | 0  | 0      | 0    | 2  | 0  | 0  | 0      | 4     | Ripley      | 0      | 0  | 0  | 1  | 1  | 0    | 2      | 1  | 3   | 3   | 5   | 0      | 16    |
| Fountain    | 0      | 0  | 0  | 0  | 0  | 0  | 0      | 1    | 0  | 0  | 0  | 0      | 1     | Rush        | 0      | 0  | 0  | 0  | 0  | 0    | 0      | 0  | 0   | 3   | 0   | 0      | 3     |
| Franklin    | 0      | 0  | 0  | 2  | 2  | 0  | 0      | 0    | 2  | 1  | 1  | 0      | 8     | St. Joseph  | 0      | 0  | 2  | 1  | 0  | 0    | 1      | 4  | 4   | 7   | 1   | 0      | 20    |
| Fulton      | 0      | 0  | 0  | 0  | 0  | 0  | 0      | 0    | 0  | 0  | 0  | 0      | 0     | Scott       | 0      | 0  | 0  | 0  | 0  | 0    | 0      | 1  | 4   | 2   | 3   | 0      | 10    |
| Gibson      | 0      | 0  | 1  | 0  | 0  | 0  | 0      | 0    | 1  | 1  | 0  | 0      | 3     | Shelby      | 0      | 0  | 0  | 0  | 0  | 0    | 0      | 2  | 1   | 3   | 1   | 0      | 7     |
| Grant       | 0      | 0  | 0  | 1  | 0  | 0  | 0      | 1    | 2  | 5  | 2  | 0      | 11    | Spencer     | 0      | 0  | 0  | 0  | 0  | 0    | 0      | 0  | 0   | 0   | 0   | 0      | 0     |
| Greene      | 0      | 1  | 0  | 1  | 0  | 0  | 0      | 1    | 1  | 2  | 0  | 0      | 6     | Starke      | 0      | 1  | 0  | 0  | 0  | 0    | 0      | 0  | 0   | 0   | 0   | 0      | 1     |
| Hamilton    | 0      | 0  | 0  | 0  | 1  | 0  | 0      | 2    | 4  | 3  | 3  | 0      | 13    | Steuben     | 0      | 0  | 0  | 0  | 0  | 0    | 0      | 0  | 0   | 2   | 0   | 0      | 2     |
| Hancock     | 0      | 0  | 0  | 0  | 0  | 0  | 1      | 1    | 1  | 2  | 0  | 0      | 5     | Sullivan    | 0      | 0  | 0  | 0  | 0  | 0    | 0      | 0  | 0   | 2   | 0   | 0      | 2     |
| Harrison    | 0      | 0  | 2  | 0  | 0  | 0  | 0      | 2    | 0  | 0  | 1  | 0      | 5     | Switzerland | 0      | 0  | 0  | 1  | 1  | 0    | 0      | 0  | 0   | 0   | 1   | 0      | 3     |
| Hendricks   | 0      | 0  | 0  | 0  | 0  | 0  | 0      | 0    | 1  | 3  | 1  | 0      | 5     | Tippecanoe  | 0      | 0  | 2  | 1  | 0  | 0    | 0      | 0  | 3   | 5   | 7   | 0      | 18    |
| Henry       | 0      | 0  | 0  | 0  | 0  | 0  | 0      | 1    | 0  | 7  | 3  | 0      | 11    | Tipton      | 0      | 0  | 0  | 0  | 0  | 0    | 0      | 0  | 0   | 0   | 0   | 0      | 0     |
| Howard      | 1      | 0  | 1  | 1  | 1  | 0  | 0      | 0    | 1  | 7  | 0  | 0      | 12    | Union       | 0      | 0  | 0  | 0  | 0  | 0    | 0      | 0  | 1   | 1   | 0   | 0      | 2     |
| Huntington  | 0      | 0  | 1  | 1  | 0  | 0  | 0      | 0    | 0  | 1  | 0  | 0      | 3     | Vanderburgh | 1      | 0  | 1  | 0  | 1  | 0    | 2      | 3  | 8   | 27  | 6   | 0      | 49    |
| Jackson     | 0      | 0  | 0  | 1  | 0  | 0  | 0      | 2    | 2  | 3  | 1  | 0      | 9     | Vermillion  | 0      | 0  | 1  | 0  | 0  | 0    | 0      | 0  | 0   | 0   | 1   | 0      | 2     |
| Jasper      | 0      | 0  | 0  | 0  | 0  | 0  | 0      | 1    | 3  | 1  | 0  | 0      | 5     | Vigo        | 0      | 0  | 0  | 0  | 0  | 0    | 1      | 0  | 1   | 0   | 0   | 0      | 2     |
| Jay         | 0      | 0  | 0  | 0  | 0  | 0  | 0      | 0    | 1  | 0  | 1  | 0      | 2     | Wabash      | 1      | 0  | 0  | 0  | 0  | 0    | 0      | 1  | 1   | 1   | 0   | 0      | 4     |
| Jefferson   | 0      | 0  | 0  | 0  | 0  | 0  | 0      | 0    | 0  | 1  | 1  | 0      | 2     | Warren      | 0      | 0  | 0  | 0  | 0  | 0    | 0      | 0  | 0   | 1   | 1   | 0      | 2     |
| Jennings    | 0      | 0  | 0  | 0  | 1  | 0  | 0      | 0    | 0  | 1  | 1  | 0      | 3     | Warrick     | 0      | 0  | 0  | 0  | 0  | 0    | 1      | 0  | 0   | 2   | 0   | 0      | 3     |
| Johnson     | 0      | 0  | 1  | 0  | 2  | 0  | 0      | 4    | 5  | 6  | 9  | 0      | 27    | Washington  | 1      | 0  | 2  | 1  | 0  | 0    | 0      | 1  | 0   | 1   | 1   | 0      | 7     |
| Knox        | 0      | 0  | 0  | 0  | 0  | 0  | 0      | 0    | 0  | 0  | 0  | 0      | 0     | Wayne       | 0      | 0  | 1  | 0  | 0  | 0    | 1      | 0  | 1   | 1   | 0   | 0      | 4     |
| Kosciusko   | 0      | 0  | 0  | 1  | 0  | 0  | 0      | 1    | 2  | 8  | 0  | 0      | 12    | Wells       | 0      | 0  | 0  | 0  | 0  | 0    | 0      | 0  | 0   | 2   | 1   | 0      | 3     |
| LaGrange    | 0      | 0  | 0  | 0  | 0  | 1  | 0      | 0    | 1  | 2  | 1  | 0      | 5     | White       | 0      | 0  | 0  | 0  | 0  | 0    | 0      | 0  | 0   | 0   | 0   | 0      | 0     |
| Lake        | 1      | 0  | 0  | 0  | 1  | 0  | 0      | 3    | 1  | 4  | 1  | 0      | 11    | Whitley     | 0      | 0  | 0  | 0  | 0  | 0    | 1      | 1  | 1   | 1   | 0   | 0      | 4     |
| LaPorte     | 0      | 1  | 2  | 0  | 0  | 0  | 1      | 0    | 3  | 2  | 0  | 0      | 9     | Unknown     | 0      | 0  | 0  | 0  | 0  | 0    | 0      | 0  | 0   | 0   | 0   | 0      | 0     |
| Lawrence    | 0      | 0  | 0  | 0  | 0  | 0  | 0      | 0    | 2  | 0  | 2  | 0      | 4     | Totals      | 7      | 5  | 39 | 24 | 20 | 5    | 31     | 70 | 119 | 272 | 112 | 0      | 704   |

Data based on Most Serious Offense and includes only New- and Recommitments.

Parole violators are not included.

Source: Prsadm7.pgm

<sup>\*&</sup>quot;Other" may include missing, habitual offense, contempt of court, or misdemeanor.

<sup>\*\*&</sup>quot;Unknown" represents offenders who were sentenced to DOC, but County of Commitment data was unavailable.