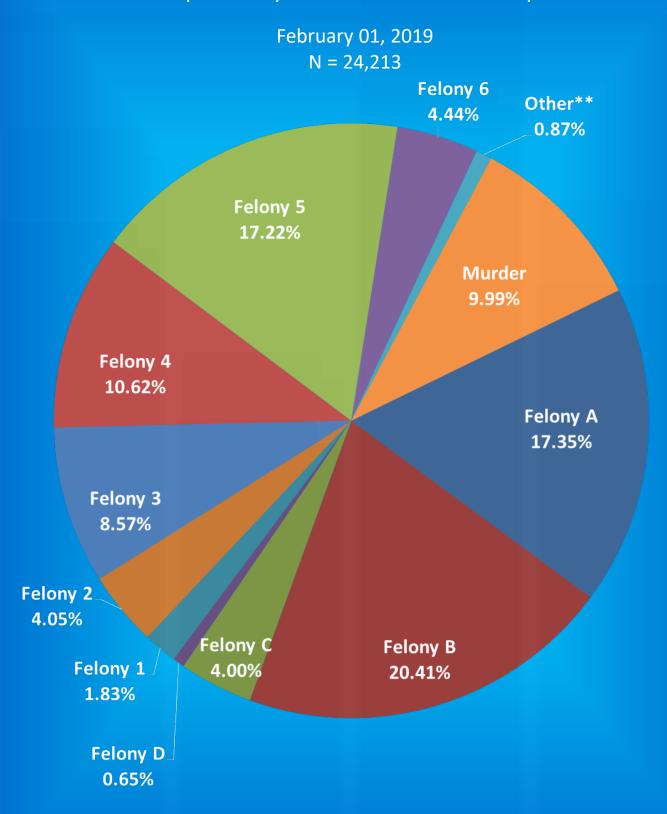

### Indiana Department of Correction Table 6 New Admissions by County of Commitment - Adult Offenders

#### January 2019

|             |        |    |    |    |    | Fe | lony L | evel |    |    |    |        |       | ·           |        |    |    |    |    | Felo | ny Lev | el |     |     |     |        |       |
|-------------|--------|----|----|----|----|----|--------|------|----|----|----|--------|-------|-------------|--------|----|----|----|----|------|--------|----|-----|-----|-----|--------|-------|
| County      | Murder | FA | FB | FC | FD | F1 | F2     | F3   | F4 | F5 | F6 | Other* | Total | County      | Murder | FA | FB | FC | FD | F1   | F2     | F3 | F4  | F5  | F6  | Other* | Total |
| Adams       | 0      | 0  | 0  | 0  | 0  | 0  | 0      | 0    | 0  | 1  | 0  | 0      | 1     | Madison     | 0      | 1  | 4  | 3  | 3  | 1    | 1      | 2  | 5   | 8   | 13  | 0      | 41    |
| Allen       | 1      | 0  | 2  | 1  | 1  | 1  | 1      | 4    | 3  | 27 | 9  | 0      | 50    | Marion      | 1      | 1  | 5  | 0  | 1  | 2    | 10     | 18 | 21  | 51  | 4   | 0      | 114   |
| Bartholomew | 0      | 0  | 0  | 0  | 0  | 0  | 0      | 2    | 2  | 1  | 3  | 0      | 8     | Marshall    | 0      | 0  | 0  | 0  | 0  | 0    | 0      | 0  | 2   | 1   | 0   | 0      | 3     |
| Benton      | 0      | 0  | 0  | 0  | 0  | 0  | 0      | 0    | 0  | 0  | 0  | 0      | 0     | Martin      | 0      | 0  | 0  | 0  | 0  | 0    | 0      | 0  | 1   | 0   | 0   | 0      | 1     |
| Blackford   | 0      | 0  | 0  | 0  | 0  | 0  | 0      | 0    | 0  | 1  | 0  | 0      | 1     | Miami       | 0      | 0  | 0  | 0  | 0  | 0    | 0      | 0  | 0   | 1   | 0   | 0      | 1     |
| Boone       | 0      | 0  | 0  | 0  | 0  | 0  | 1      | 0    | 1  | 4  | 0  | 0      | 6     | Monroe      | 0      | 0  | 1  | 1  | 0  | 0    | 0      | 1  | 3   | 1   | 2   | 0      | 9     |
| Brown       | 0      | 0  | 0  | 0  | 0  | 0  | 0      | 0    | 0  | 0  | 0  | 0      | 0     | Montgomery  | 0      | 0  | 1  | 0  | 0  | 0    | 0      | 0  | 1   | 0   | 4   | 0      | 6     |
| Carroll     | 0      | 0  | 1  | 0  | 0  | 0  | 0      | 0    | 0  | 1  | 0  | 0      | 2     | Morgan      | 0      | 0  | 0  | 0  | 0  | 0    | 0      | 0  | 1   | 2   | 0   | 0      | 3     |
| Cass        | 0      | 0  | 0  | 0  | 0  | 0  | 0      | 0    | 0  | 3  | 1  | 0      | 4     | Newton      | 0      | 0  | 0  | 0  | 0  | 0    | 0      | 0  | 0   | 0   | 1   | 0      | 1     |
| Clark       | 0      | 0  | 0  | 0  | 1  | 0  | 1      | 1    | 2  | 4  | 2  | 0      | 11    | Noble       | 0      | 0  | 2  | 0  | 0  | 0    | 0      | 0  | 0   | 0   | 0   | 0      | 2     |
| Clay        | 0      | 0  | 0  | 0  | 0  | 0  | 0      | 0    | 0  | 0  | 0  | 0      | 0     | Ohio        | 0      | 0  | 0  | 0  | 0  | 0    | 0      | 0  | 0   | 1   | 0   | 0      | 1     |
| Clinton     | 0      | 0  | 0  | 0  | 0  | 0  | 0      | 0    | 0  | 7  | 4  | 0      | 11    | Orange      | 0      | 0  | 0  | 0  | 0  | 0    | 0      | 0  | 2   | 0   | 0   | 0      | 2     |
| Crawford    | 0      | 0  | 0  | 0  | 0  | 0  | 0      | 0    | 0  | 0  | 0  | 0      | 0     | Owen        | 0      | 0  | 0  | 0  | 0  | 0    | 0      | 1  | 1   | 0   | 0   | 0      | 2     |
| Daviess     | 0      | 0  | 0  | 1  | 0  | 0  | 0      | 1    | 1  | 0  | 0  | 0      | 3     | Parke       | 0      | 0  | 0  | 0  | 0  | 0    | 0      | 0  | 0   | 3   | 2   | 0      | 5     |
| Dearborn    | 0      | 0  | 1  | 2  | 3  | 0  | 2      | 0    | 3  | 3  | 0  | 0      | 14    | Perry       | 0      | 0  | 0  | 0  | 0  | 0    | 0      | 1  | 0   | 3   | 0   | 0      | 4     |
| Decatur     | 0      | 0  | 0  | 0  | 0  | 0  | 1      | 0    | 2  | 3  | 3  | 0      | 9     | Pike        | 0      | 0  | 0  | 0  | 0  | 0    | 0      | 0  | 2   | 1   | 0   | 0      | 3     |
| DeKalb      | 0      | 0  | 0  | 0  | 0  | 0  | 0      | 0    | 0  | 4  | 2  | 0      | 6     | Porter      | 0      | 0  | 0  | 0  | 0  | 0    | 0      | 0  | 0   | 0   | 0   | 0      | 0     |
| Delaware    | 0      | 0  | 0  | 0  | 0  | 0  | 1      | 0    | 0  | 2  | 0  | 0      | 3     | Posey       | 0      | 0  | 0  | 0  | 0  | 0    | 0      | 0  | 0   | 2   | 0   | 0      | 2     |
| Dubois      | 0      | 0  | 0  | 0  | 0  | 0  | 0      | 0    | 1  | 1  | 0  | 0      | 2     | Pulaski     | 0      | 0  | 1  | 0  | 0  | 0    | 0      | 0  | 0   | 0   | 0   | 0      | 1     |
| Elkhart     | 0      | 0  | 2  | 1  | 0  | 0  | 1      | 4    | 2  | 9  | 5  | 0      | 24    | Putnam      | 0      | 0  | 0  | 0  | 0  | 0    | 1      | 0  | 0   | 0   | 1   | 0      | 2     |
| Fayette     | 0      | 0  | 1  | 1  | 0  | 0  | 0      | 1    | 0  | 2  | 0  | 0      | 5     | Randolph    | 0      | 0  | 0  | 0  | 0  | 0    | 0      | 0  | 0   | 1   | 0   | 0      | 1     |
| Floyd       | 0      | 0  | 1  | 1  | 0  | 0  | 0      | 0    | 2  | 0  | 0  | 0      | 4     | Ripley      | 0      | 0  | 0  | 1  | 1  | 0    | 2      | 1  | 3   | 3   | 5   | 0      | 16    |
| Fountain    | 0      | 0  | 0  | 0  | 0  | 0  | 0      | 1    | 0  | 0  | 0  | 0      | 1     | Rush        | 0      | 0  | 0  | 0  | 0  | 0    | 0      | 0  | 0   | 3   | 0   | 0      | 3     |
| Franklin    | 0      | 0  | 0  | 2  | 2  | 0  | 0      | 0    | 2  | 1  | 1  | 0      | 8     | St. Joseph  | 0      | 0  | 2  | 1  | 0  | 0    | 1      | 4  | 4   | 7   | 1   | 0      | 20    |
| Fulton      | 0      | 0  | 0  | 0  | 0  | 0  | 0      | 0    | 0  | 0  | 0  | 0      | 0     | Scott       | 0      | 0  | 0  | 0  | 0  | 0    | 0      | 1  | 4   | 2   | 3   | 0      | 10    |
| Gibson      | 0      | 0  | 1  | 0  | 0  | 0  | 0      | 0    | 1  | 1  | 0  | 0      | 3     | Shelby      | 0      | 0  | 0  | 0  | 0  | 0    | 0      | 2  | 1   | 3   | 1   | 0      | 7     |
| Grant       | 0      | 0  | 0  | 1  | 0  | 0  | 0      | 1    | 2  | 5  | 2  | 0      | 11    | Spencer     | 0      | 0  | 0  | 0  | 0  | 0    | 0      | 0  | 0   | 0   | 0   | 0      | 0     |
| Greene      | 0      | 1  | 0  | 1  | 0  | 0  | 0      | 1    | 1  | 2  | 0  | 0      | 6     | Starke      | 0      | 1  | 0  | 0  | 0  | 0    | 0      | 0  | 0   | 0   | 0   | 0      | 1     |
| Hamilton    | 0      | 0  | 0  | 0  | 1  | 0  | 0      | 2    | 4  | 3  | 3  | 0      | 13    | Steuben     | 0      | 0  | 0  | 0  | 0  | 0    | 0      | 0  | 0   | 2   | 0   | 0      | 2     |
| Hancock     | 0      | 0  | 0  | 0  | 0  | 0  | 1      | 1    | 1  | 2  | 0  | 0      | 5     | Sullivan    | 0      | 0  | 0  | 0  | 0  | 0    | 0      | 0  | 0   | 2   | 0   | 0      | 2     |
| Harrison    | 0      | 0  | 2  | 0  | 0  | 0  | 0      | 2    | 0  | 0  | 1  | 0      | 5     | Switzerland | 0      | 0  | 0  | 1  | 1  | 0    | 0      | 0  | 0   | 0   | 1   | 0      | 3     |
| Hendricks   | 0      | 0  | 0  | 0  | 0  | 0  | 0      | 0    | 1  | 3  | 1  | 0      | 5     | Tippecanoe  | 0      | 0  | 2  | 1  | 0  | 0    | 0      | 0  | 3   | 5   | 7   | 0      | 18    |
| Henry       | 0      | 0  | 0  | 0  | 0  | 0  | 0      | 1    | 0  | 7  | 3  | 0      | 11    | Tipton      | 0      | 0  | 0  | 0  | 0  | 0    | 0      | 0  | 0   | 0   | 0   | 0      | 0     |
| Howard      | 1      | 0  | 1  | 1  | 1  | 0  | 0      | 0    | 1  | 7  | 0  | 0      | 12    | Union       | 0      | 0  | 0  | 0  | 0  | 0    | 0      | 0  | 1   | 1   | 0   | 0      | 2     |
| Huntington  | 0      | 0  | 1  | 1  | 0  | 0  | 0      | 0    | 0  | 1  | 0  | 0      | 3     | Vanderburgh | 1      | 0  | 1  | 0  | 1  | 0    | 2      | 3  | 8   | 27  | 6   | 0      | 49    |
| Jackson     | 0      | 0  | 0  | 1  | 0  | 0  | 0      | 2    | 2  | 3  | 1  | 0      | 9     | Vermillion  | 0      | 0  | 1  | 0  | 0  | 0    | 0      | 0  | 0   | 0   | 1   | 0      | 2     |
| Jasper      | 0      | 0  | 0  | 0  | 0  | 0  | 0      | 1    | 3  | 1  | 0  | 0      | 5     | Vigo        | 0      | 0  | 0  | 0  | 0  | 0    | 1      | 0  | 1   | 0   | 0   | 0      | 2     |
| Jay         | 0      | 0  | 0  | 0  | 0  | 0  | 0      | 0    | 1  | 0  | 1  | 0      | 2     | Wabash      | 1      | 0  | 0  | 0  | 0  | 0    | 0      | 1  | 1   | 1   | 0   | 0      | 4     |
| Jefferson   | 0      | 0  | 0  | 0  | 0  | 0  | 0      | 0    | 0  | 1  | 1  | 0      | 2     | Warren      | 0      | 0  | 0  | 0  | 0  | 0    | 0      | 0  | 0   | 1   | 1   | 0      | 2     |
| Jennings    | 0      | 0  | 0  | 0  | 1  | 0  | 0      | 0    | 0  | 1  | 1  | 0      | 3     | Warrick     | 0      | 0  | 0  | 0  | 0  | 0    | 1      | 0  | 0   | 2   | 0   | 0      | 3     |
| Johnson     | 0      | 0  | 1  | 0  | 2  | 0  | 0      | 4    | 5  | 6  | 9  | 0      | 27    | Washington  | 1      | 0  | 2  | 1  | 0  | 0    | 0      | 1  | 0   | 1   | 1   | 0      | 7     |
| Knox        | 0      | 0  | 0  | 0  | 0  | 0  | 0      | 0    | 0  | 0  | 0  | 0      | 0     | Wayne       | 0      | 0  | 1  | 0  | 0  | 0    | 1      | 0  | 1   | 1   | 0   | 0      | 4     |
| Kosciusko   | 0      | 0  | 0  | 1  | 0  | 0  | 0      | 1    | 2  | 8  | 0  | 0      | 12    | Wells       | 0      | 0  | 0  | 0  | 0  | 0    | 0      | 0  | 0   | 2   | 1   | 0      | 3     |
| LaGrange    | 0      | 0  | 0  | 0  | 0  | 1  | 0      | 0    | 1  | 2  | 1  | 0      | 5     | White       | 0      | 0  | 0  | 0  | 0  | 0    | 0      | 0  | 0   | 0   | 0   | 0      | 0     |
| Lake        | 1      | 0  | 0  | 0  | 1  | 0  | 0      | 3    | 1  | 4  | 1  | 0      | 11    | Whitley     | 0      | 0  | 0  | 0  | 0  | 0    | 1      | 1  | 1   | 1   | 0   | 0      | 4     |
| LaPorte     | 0      | 1  | 2  | 0  | 0  | 0  | 1      | 0    | 3  | 2  | 0  | 0      | 9     | Unknown     | 0      | 0  | 0  | 0  | 0  | 0    | 0      | 0  | 0   | 0   | 0   | 0      | 0     |
| Lawrence    | 0      | 0  | 0  | 0  | 0  | 0  | 0      | 0    | 2  | 0  | 2  | 0      | 4     | Totals      | 7      | 5  | 39 | 24 | 20 | 5    | 31     | 70 | 119 | 272 | 112 | 0      | 704   |

Data based on Most Serious Offense and includes only New- and Recommitments.

Parole violators are not included.

Source: Prsadm7.pgm

<sup>\*&</sup>quot;Other" may include missing, habitual offense, contempt of court, or misdemeanor.

<sup>\*\*&</sup>quot;Unknown" represents offenders who were sentenced to DOC, but County of Commitment data was unavailable.