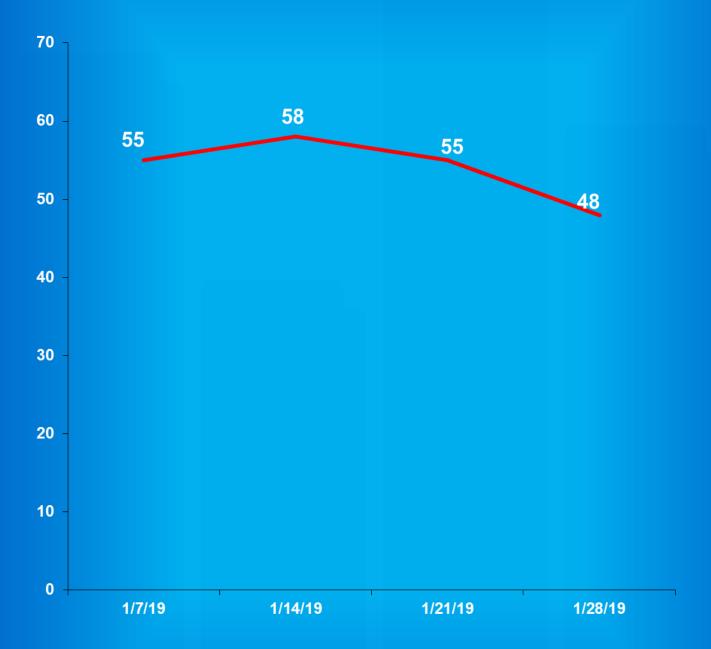

### The Number of Department of Correction Offenders Held in County Jails\*

**January 28, 2019** 

|               | Adult       | Adult         |            | Adult       | Adult         |                | Adult       | Adult         |
|---------------|-------------|---------------|------------|-------------|---------------|----------------|-------------|---------------|
| <b>County</b> | <u>Male</u> | <b>Female</b> | County     | <u>Male</u> | <b>Female</b> | County         | <u>Male</u> | <u>Female</u> |
| Adams         | 1           | 0             | Hendricks  | 4           | 1             | Pike           | 1           | 0             |
| Allen         | 10          | 3             | Henry**    | 2           | 0             | Porter         | 0           | 0             |
| Bartholomew   | 1           | 0             | Howard     | 4           | 1             | Posey          | 2           | 0             |
| Benton        | 1           | 0             | Huntington | 3           | 0             | Pulaski**      | 1           | 0             |
| Blackford**   | 3           | 0             | Jackson    | 1           | 0             | Putnam**       | 0           | 0             |
| Boone         | 0           | 0             | Jasper     | 2           | 0             | Randolph       | 0           | 0             |
| Brown         | 0           | 0             | Jay        | 0           | 0             | Ripley         | 1           | 3             |
| Carroll       | 4           | 0             | Jefferson  | 5           | 3             | Rush           | 0           | 0             |
| Cass          | 0           | 0             | Jennings   | 1           | 0             | St. Joseph     | 25          | 0             |
| Clark         | 7           | 2             | Johnson    | 3           | 3             | Scott          | 4           | 2             |
| Clay          | 0           | 0             | Knox**     | 1           | 1             | Shelby         | 2           | 0             |
| Clinton       | 3           | 1             | Kosciusko  | 8           | 0             | Spencer**      | 1           | 1             |
| Crawford**    | 0           | 0             | LaGrange   | 0           | 0             | Starke         | 0           | 1             |
| Daviess       | 2           | 0             | Lake       | 9           | 4             | Steuben        | 0           | 0             |
| Dearborn      | 3           | 3             | LaPorte    | 5           | 2             | Sullivan       | 1           | 0             |
| Decatur       | 1           | 0             | Lawrence   | 0           | 0             | Switzerland    | 3           | 0             |
| DeKalb        | 3           | 0             | Madison    | 13          | 1             | Tippecanoe     | 2           | 1             |
| Delaware      | 3           | 0             | Marion     | 15          | 0             | Tipton         | 0           | 0             |
| Dubois        | 2           | 0             | Marshall   | 2           | 0             | Union          | 0           | 0             |
| Elkhart       | 9           | 2             | Martin     | 2           | 1             | Vanderburgh    | 16          | 1             |
| Fayette       | 0           | 1             | Miami      | 5           | 0             | Vermillion     | 0           | 0             |
| Floyd         | 3           | 1             | Monroe     | 1           | 0             | Vigo           | 2           | 0             |
| Fountain      | 0           | 0             | Montgomery | 0           | 1             | Wabash         | 3           | 0             |
| Franklin      | 1           | 0             | Morgan     | 1           | 0             | Warren         | 0           | 0             |
| Fulton        | 1           | 0             | Newton     | 0           | 0             | Warrick        | 1           | 0             |
| Gibson        | 0           | 0             | Noble      | 2           | 0             | Washington     | 2           | 2             |
| Grant         | 7           | 1             | Ohio       | 0           | 0             | Wayne          | 2           | 0             |
| Greene        | 2           | 0             | Orange**   | 3           | 0             | Wells**        | 1           | 1             |
| Hamilton      | 5           | 1             | Owen       | 1           | 0             | White          | 2           | 0             |
| Hancock       | 1           | 0             | Parke      | 4           | 3             | <u>Whitley</u> | 2           | 0             |
| Harrison**    | 1           | 0             | Perry      | 5           | 0             | Total          | 250         | 48            |

Source: Offender Movement□

<sup>\*</sup> Data is based on known frequencies reported by the counties; some county data may be missing

<sup>\*\*</sup> County Jail Substance Abuse Programs

Indiana Department of Correction
Table 9
Community Transition Program
Average Daily Populations