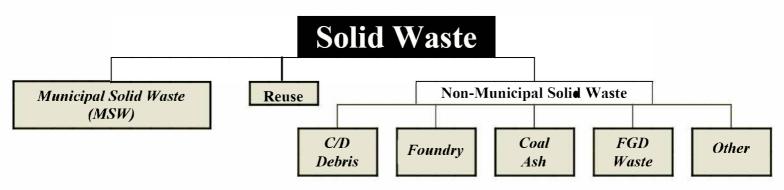

## Waste Classification Guide

For Solid Waste Facility Quarterly Reports

| WASTE TYPE                         | <b>CATEGORIES INCLUDED</b>                                                                                                                                                                                                                                                                                                                                                                                                     | EXAMPLES                                                                                                                                                                                                                                                                                                                                                                                                                              |                                                                                                                                                   |
|------------------------------------|--------------------------------------------------------------------------------------------------------------------------------------------------------------------------------------------------------------------------------------------------------------------------------------------------------------------------------------------------------------------------------------------------------------------------------|---------------------------------------------------------------------------------------------------------------------------------------------------------------------------------------------------------------------------------------------------------------------------------------------------------------------------------------------------------------------------------------------------------------------------------------|---------------------------------------------------------------------------------------------------------------------------------------------------|
| Municipal<br>(MSW)                 | <ul> <li>Residential <ul> <li>Single- and multi-family units</li> <li>Other (campgrounds, parks, etc.)</li> </ul> </li> <li>Commercial <ul> <li>Retail and wholesale</li> <li>Service industry</li> </ul> </li> <li>Institutional <ul> <li>Prisons, hospitals, schools, and universities</li> <li>Government sector</li> </ul> </li> <li>Industrial non-process <ul> <li>Offices, lunchrooms, restrooms</li> </ul> </li> </ul> | <ul> <li>Consumer goods</li> <li>Packaging wastes</li> <li>Meals/lunchroom wastes</li> <li>Office wastes</li> <li>Yard trimmings / vegetation</li> <li>Appliances and furniture</li> <li>Automobile parts</li> <li>Rinsed pesticide containers</li> <li>Small animal carcasses</li> <li>Household medical wastes</li> <li>Household hazardous waste<br/>(includes oil, batteries, etc.)</li> <li>Treated Infectious wastes</li> </ul> | <ul> <li>Medical wastes</li> <li>Waste tires</li> </ul>                                                                                           |
| C/D Debris                         | <ul> <li>Construction / Demolition</li> <li>Construction industry</li> <li>Demolition companies</li> </ul>                                                                                                                                                                                                                                                                                                                     | Uncontaminated solid waste<br>resulting from the construction,<br>remodeling, repair, or demoli-<br>tion of structures. For example:<br>- Scrap lumber, wallboard                                                                                                                                                                                                                                                                     | <ul> <li>Roofing materials</li> <li>Plumbing and electrical fixtures</li> <li>Bricks, concrete, glass</li> <li>Non-asbestos insulation</li> </ul> |
| Foundry                            | Foundry Waste                                                                                                                                                                                                                                                                                                                                                                                                                  | - Waste sand, slag, sludge, core waste, dust fines, etc.                                                                                                                                                                                                                                                                                                                                                                              |                                                                                                                                                   |
| Coal Ash                           | C●al ash                                                                                                                                                                                                                                                                                                                                                                                                                       | <ul><li>Coal ash</li><li>Fly ash, bottom ash, etc.</li></ul>                                                                                                                                                                                                                                                                                                                                                                          | - Ash resulting from the combustion of coal                                                                                                       |
| FGD Waste                          | Flue gas desulfurization byproducts                                                                                                                                                                                                                                                                                                                                                                                            | <ul> <li>Scrubber / FGD sludge</li> <li>Pollution control sludges resulting from coal combustion</li> </ul>                                                                                                                                                                                                                                                                                                                           |                                                                                                                                                   |
| Other                              | Other<br>Any other non-municipal solid waste<br>not classified as C/D, Foundry, Coal<br>Ash, or FGD Waste.                                                                                                                                                                                                                                                                                                                     | <ul> <li>Manufacturing process<br/>wastes (resins, oxides, etc.)</li> <li>Asbestos-containing wastes</li> <li>Pollution control waste</li> </ul>                                                                                                                                                                                                                                                                                      | <ul> <li>Oil/ gas/ mining wastes</li> <li>Incinerator residues</li> <li>Low-level PCB wastes</li> <li>Contaminated Soils</li> </ul>               |
| <i>Reuse</i><br>for landfills only | Reuse<br>Waste material utilized for construction<br>purposes in a landfill.                                                                                                                                                                                                                                                                                                                                                   | <ul> <li>Alternate Daily Cover</li> <li>Road Construction</li> <li>Leachate Collection System Construction</li> <li>Landscaping Mulch</li> </ul>                                                                                                                                                                                                                                                                                      |                                                                                                                                                   |