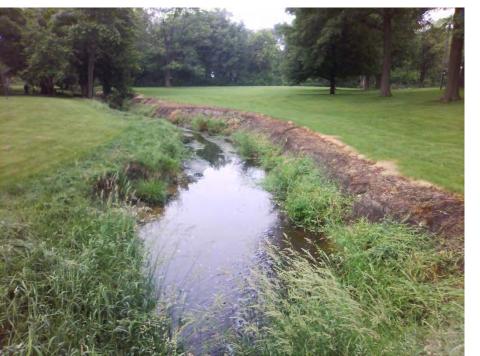

### Site 13T-025 (LMG-05-0020) Main Beaver Dam Ditch at Clark Road





# Site 13T-026 (LMG-05-0021) Tributary of Main Beaver Dam Ditch at 10st Street





### Site 13T-027 (LMG-05-0022) Main Beaver Dam Ditch at Blaine Street





### Site 13T-028 (LMG-05-0023) Tributary of Turkey Creek at 77<sup>th</sup> Avenue

24 2018

Downstream



#### Site 13T-029 (LMG-05-0024) Turkey Creek at Broad Street





### Site 13T-030 (LMG-05-0025)

#### Johnson Ditch at Oak Ridge Prairie County Park





# Site 13T-031 (LMG-05-0026) Tributary of Turkey Creek at W Old Lincoln Highway





#### Site 13T-032 (LMG-05-0027) Turkey Creek at SR 55





### Site 13T-033 (LMG-05-0028) Tributary of Turkey Creek at 73<sup>rd</sup> Avenue





### Site 13T-034 (LMG-05-0029) Tributary of Turkey Creek at Arthur Street





### Site 13T-035 (LMG-05-0030) Tributary of Turkey Creek at 73<sup>rd</sup> Avenue

Downstream



Upstream



#### Site 13T-036 (LMG-05-0031) Turkey Creek at Liverpool Road