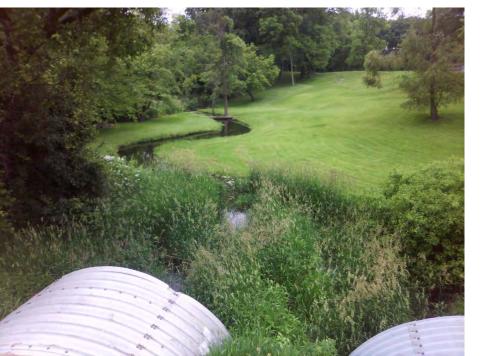

| Deer Creek                         |
| 36     | 13T-0036    | LMG-05-0036 | 113th Avenue                             | Smith Ditch                        |



#### Site 13T-001 (LMG-05-0002) Burns Ditch at U.S. 20





#### Site 13T-002 (LMG-05-0003) Willow Creek at Clem Road





### Site 13T-003 (LMG-05-0004) Willow Creek at Stone Avenue





#### Site 13T-005 (LMG-05-0006) Deep River at 29<sup>th</sup> Avenue





# Site 13T-006 (LMG-05-0007) Deep River at Liverpool Road

Downstream (May)



Upstream (June)



### Site 13T-007 (LMG-05-0008) Tributary of Deep River at Shelby Street





#### Site 13T-008 (LMG030-0008) Deep River at Ridge Road





### Site 13T-009 (LMG-05-0009) Duck Creek at Front Street





#### Site 13T-010 (LMG-05-0010) Duck Creek at 10<sup>th</sup> Street





#### Site 13T-011 (LMG-05-0032) Duck Creek at CR 750 W





#### Site 13T-012 (LMG-05-0011) Deep River at Arizona Street





# Site 13T-013 (LMG-05-0033) Sprout Ditch at 70<sup>th</sup> Avenue





#### Site 13T-014 (LMG-05-0012) Deep River at Joliet Road

Downstream



Upstream



## Site 13T-015 (LMG-05-0013) Tributary of Deep river at CR 750 W





#### Site 13T-016 (LMG-05-0034) Tributary of Deep River at 89<sup>th</sup> Avenue





### Site 13T-017 (LMG-05-0014) Tributary of Deep River at 93rd Avenue





#### Site 13T-018 (LMG-05-0015) Deep River at Clay Street





#### Site 13T-019 (LMG-05-0035) Deer Creek at 97<sup>th</sup> Avenue





#### Site 13T-020 (LMG-05-0016) Niles Ditch at Colorado Street





#### Site 13T-021 (LMG-05-0017) Niles Ditch at 121st Avenue





#### Site