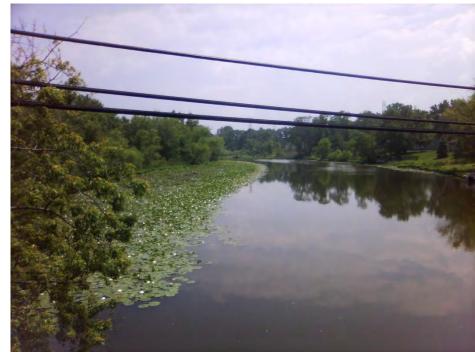

| 70th Avenue                              | Sprout Ditch                       |
| 34     | 13T-0034    | LMG-05-0034 | 89th Avenue                              | Tributary of Deep River            |
| 35     | 13T-0035    | LMG-05-0035 | 97th Avenue                              | Deer Creek                         |
| 36     | 13T-0036    | LMG-05-0036 | 113th Avenue                             | Smith Ditch                        |



#### Site 13T-001 (LMG-05-0002) Burns Ditch at U.S. 20





#### Site 13T-002 (LMG-05-0003) Willow Creek at Clem Road





### Site 13T-003 (LMG-05-0004) Willow Creek at Stone Avenue





#### Site 13T-005 (LMG-05-0006) Deep River at 29<sup>th</sup> Avenue





# Site 13T-006 (LMG-05-0007) Deep River at Liverpool Road

Downstream (May)



Upstream (June)



### Site 13T-007 (LMG-05-0008) Tributary of Deep River at Shelby Street





#### Site 13T-008 (LMG030-0008) Deep River at Ridge Road





### Site 13T-009 (LMG-05-0009) Duck Creek at Front Street





#### Site 13T-010 (LMG-05-0010) Duck Creek at 10<sup>th</sup> Street





#### Site 13T-011 (LMG-05-0032) Duck Creek at CR 750 W





#### Site 13T-012 (LMG-05-0011) Deep River at Arizona Street





# Site 13T-013 (LMG-05-0033) Sprout Ditch at 70<sup>th</sup> Avenue





#### Site 13T-014 (LMG-05-0012) Deep River at Joliet Road

Downstream



Upstream



## Site 13T-015 (LMG-05-0013) Tributary of Deep river at CR 750 W





#### Site 13T-016 (LMG-05-0034) Tributary of Deep River at 89<sup>th</sup> Avenue





### Site 13T-017 (LMG-05-0014) Tributary of Deep River at 93rd Avenue





####