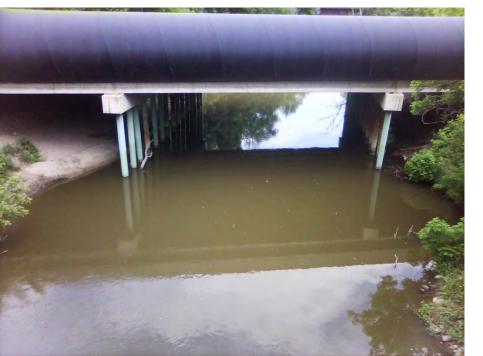

of Turkey Creek          |
| 31     | 13T-0031    | LMG-05-0031 | Liverpool Road                           | Turkey Creek                       |
| 32     | 13T-0032    | LMG-05-0032 | 750 W                                    | Duck Creek                         |
| 33     | 13T-0033    | LMG-05-0033 | 70th Avenue                              | Sprout Ditch                       |
| 34     | 13T-0034    | LMG-05-0034 | 89th Avenue                              | Tributary of Deep River            |
| 35     | 13T-0035    | LMG-05-0035 | 97th Avenue                              | Deer Creek                         |
| 36     | 13T-0036    | LMG-05-0036 | 113th Avenue                             | Smith Ditch                        |



#### Site 13T-001 (LMG-05-0002) Burns Ditch at U.S. 20





#### Site 13T-002 (LMG-05-0003) Willow Creek at Clem Road





### Site 13T-003 (LMG-05-0004) Willow Creek at Stone Avenue





#### Site 13T-005 (LMG-05-0006) Deep River at 29<sup>th</sup> Avenue





# Site 13T-006 (LMG-05-0007) Deep River at Liverpool Road

Downstream (May)



Upstream (June)



### Site 13T-007 (LMG-05-0008) Tributary of Deep River at Shelby Street





#### Site 13T-008 (LMG030-0008) Deep River at Ridge Road





### Site 13T-009 (LMG-05-0009) Duck Creek at Front Street





#### Site 13T-010 (LMG-05-0010) Duck Creek at 10<sup>th</sup> Street





#### Site 13T-011 (LMG-05-0032) Duck Creek at CR 750 W





#### Site 13T-012 (LMG-05-0011) Deep River at Arizona Street





# Site 13T-013 (LMG-05-0033) Sprout Ditch at 70<sup>th</sup> Avenue





#### Site 13T-014 (LM