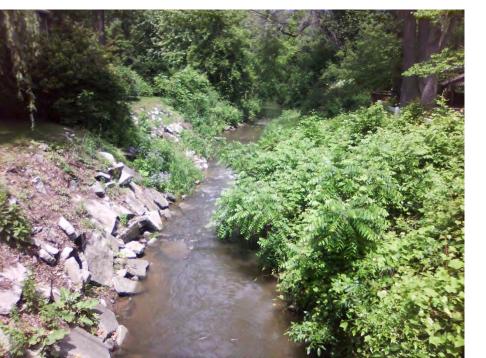

| Liverpool Road                           | Turkey Creek                       |
| 32     | 13T-0032    | LMG-05-0032 | 750 W                                    | Duck Creek                         |
| 33     | 13T-0033    | LMG-05-0033 | 70th Avenue                              | Sprout Ditch                       |
| 34     | 13T-0034    | LMG-05-0034 | 89th Avenue                              | Tributary of Deep River            |
| 35     | 13T-0035    | LMG-05-0035 | 97th Avenue                              | Deer Creek                         |
| 36     | 13T-0036    | LMG-05-0036 | 113th Avenue                             | Smith Ditch                        |



#### Site 13T-001 (LMG-05-0002) Burns Ditch at U.S. 20





#### Site 13T-002 (LMG-05-0003) Willow Creek at Clem Road





### Site 13T-003 (LMG-05-0004) Willow Creek at Stone Avenue





#### Site 13T-005 (LMG-05-0006) Deep River at 29<sup>th</sup> Avenue





# Site 13T-006 (LMG-05-0007) Deep River at Liverpool Road

Downstream (May)



Upstream (June)



### Site 13T-007 (LMG-05-0008) Tributary of Deep River at Shelby Street





#### Site 13T-008 (LMG030-0008) Deep River at Ridge Road





### Site 13T-009 (LMG-05-0009) Duck Creek at Front Street





#### Site 13T-010 (LMG-05-0010) Duck Creek at 10<sup>th</sup> Street





#### Site 13T-011 (LMG-05-0032) Duck Creek at CR 750 W





#### Site 13T-012 (LMG-05-0011) Deep River at Arizona Street





# Site 13T-013 (LMG-05-0033) Sprout Ditch at 70<sup>th</sup> Avenue





#### Site 13T-014 (LMG-05-0012) Deep River at Joliet Road

Downstream



Upstream