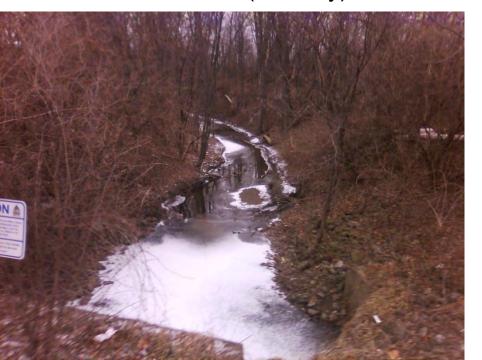

### Tributary of Main Beaver Dam Ditch at Summit Street

Downstream (January)

Upstream