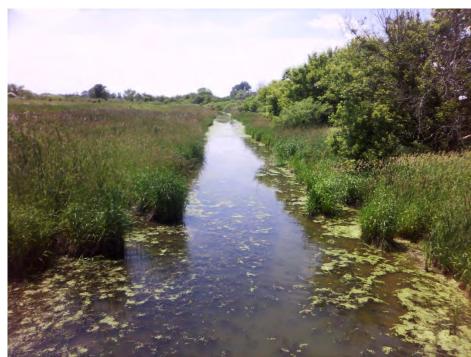

River at 93rd Avenue





#### Site 13T-018 (LMG-05-0015) Deep River at Clay Street





#### Site 13T-019 (LMG-05-0035) Deer Creek at 97<sup>th</sup> Avenue





#### Site 13T-020 (LMG-05-0016) Niles Ditch at Colorado Street





#### Site 13T-021 (LMG-05-0017) Niles Ditch at 121st Avenue





#### Site 13T-022 (LMG-05-0036) Smith Ditch at 113<sup>th</sup> Avenue





### Site 13T-023 (LMG-05-0018) Main Beaver Dam Ditch at Grant Street





### Site 13T-024 (LMG-05-0019)

### Tributary of Main Beaver Dam Ditch at Summit Street

Downstream (January)



Upstream



### Site 13T-025 (LMG-05-0020) Main Beaver Dam Ditch at Clark Road





# Site 13T-026 (LMG-05-0021) Tributary of Main Beaver Dam Ditch at 10st Street





### Site 13T-027 (LMG-05-0022) Main Beaver Dam Ditch at Blaine Street





### Site 13T-028 (LMG-05-0023) Tributary of Turkey Creek at 77<sup>th</sup> Avenue

24 2018

Downstream



#### Site 13T-029 (LMG-05-0024) Turkey Creek at Broad Street





### Site 13T-030 (LMG-05-0025)

#### Johnson Ditch at Oak Ridge Prairie County Park





# Site 13T-031 (LMG-05-0026) Tributary of Turkey Creek at W Old Lincoln Highway





#### Site 13T-032 (LMG-05-0027) Turkey Creek at SR 55





### Site 13T-033 (LMG-05-0028) Tributary of Turkey Creek at 73<sup>rd</sup> Avenue





### Site 13T-034 (LMG-05-0029) Tributary of Turkey Creek at Arthur Street





### Site 13T-035 (LMG-05-0030) Tributary of Turkey Creek at 73<sup>rd</sup> Avenue

Downstream



Upstream



#### Site 13T-036 (LMG-05-0031) Turkey Creek at Liverpool Road