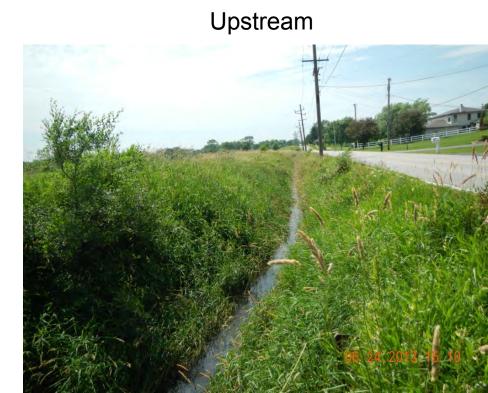

(LMG-05-0035) Deer Creek at 97<sup>th</sup> Avenue





#### Site 13T-020 (LMG-05-0016) Niles Ditch at Colorado Street





#### Site 13T-021 (LMG-05-0017) Niles Ditch at 121st Avenue





#### Site 13T-022 (LMG-05-0036) Smith Ditch at 113<sup>th</sup> Avenue





### Site 13T-023 (LMG-05-0018) Main Beaver Dam Ditch at Grant Street





### Site 13T-024 (LMG-05-0019)

### Tributary of Main Beaver Dam Ditch at Summit Street

Downstream (January)



Upstream



### Site 13T-025 (LMG-05-0020) Main Beaver Dam Ditch at Clark Road





# Site 13T-026 (LMG-05-0021) Tributary of Main Beaver Dam Ditch at 10st Street





### Site 13T-027 (LMG-05-0022) Main Beaver Dam Ditch at Blaine Street





### Site 13T-028 (LMG-05-0023) Tributary of Turkey Creek at 77<sup>th</sup> Avenue

24 2018

Downstream



#### Site 13T-029 (LMG-05-0024) Turkey Creek at Broad Street





### Site 13T-030 (LMG-05-0025)

#### Johnson Ditch at Oak Ridge Prairie County Park





# Site 13T-031 (LMG-05-0026) Tributary of Turkey Creek at W Old Lincoln Highway





#### Site 13T-032 (LMG-05-0027) Turkey Creek at SR 55





### Site 13T-033 (LMG-05-0028) Tributary of Turkey Creek at 73<sup>rd</sup> Avenue





### Site 13T-034 (LMG-05-0029) Tributary of Turkey Creek at Arthur Street





### Site 13T-035 (LMG-05-0030) Tributary of Turkey Creek at 73<sup>rd</sup> Avenue

Downstream



Upstream



#### Site 13T-036 (LMG-05-0031) Turkey Creek at Liverpool Road