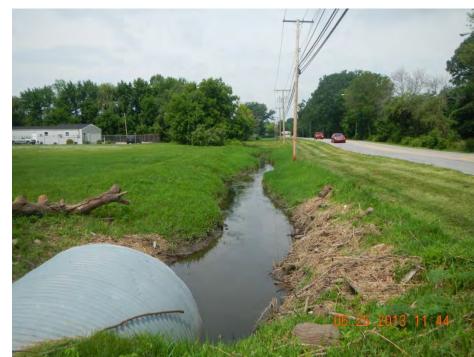

Main Beaver Dam Ditch at Summit Street

Downstream (January)



Upstream



### Site 13T-025 (LMG-05-0020) Main Beaver Dam Ditch at Clark Road





# Site 13T-026 (LMG-05-0021) Tributary of Main Beaver Dam Ditch at 10st Street





### Site 13T-027 (LMG-05-0022) Main Beaver Dam Ditch at Blaine Street





### Site 13T-028 (LMG-05-0023) Tributary of Turkey Creek at 77<sup>th</sup> Avenue

24 2018

Downstream



#### Site 13T-029 (LMG-05-0024) Turkey Creek at Broad Street





### Site 13T-030 (LMG-05-0025)

#### Johnson Ditch at Oak Ridge Prairie County Park





# Site 13T-031 (LMG-05-0026) Tributary of Turkey Creek at W Old Lincoln Highway





#### Site 13T-032 (LMG-05-0027) Turkey Creek at SR 55





### Site 13T-033 (LMG-05-0028) Tributary of Turkey Creek at 73<sup>rd</sup> Avenue





### Site 13T-034 (LMG-05-0029) Tributary of Turkey Creek at Arthur Street





### Site 13T-035 (LMG-05-0030) Tributary of Turkey Creek at 73<sup>rd</sup> Avenue

Downstream



Upstream



#### Site 13T-036 (LMG-05-0031) Turkey Creek at Liverpool Road