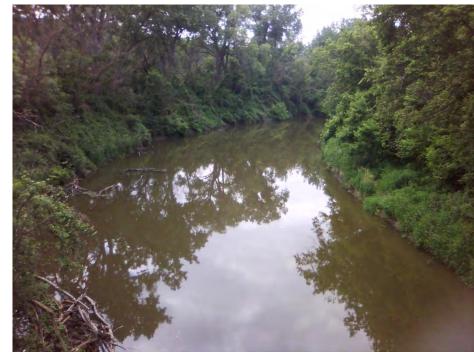

Turkey Creek          |
| 31     | 13T-0031    | LMG-05-0031 | Liverpool Road                           | Turkey Creek                       |
| 32     | 13T-0032    | LMG-05-0032 | 750 W                                    | Duck Creek                         |
| 33     | 13T-0033    | LMG-05-0033 | 70th Avenue                              | Sprout Ditch                       |
| 34     | 13T-0034    | LMG-05-0034 | 89th Avenue                              | Tributary of Deep River            |
| 35     | 13T-0035    | LMG-05-0035 | 97th Avenue                              | Deer Creek                         |
| 36     | 13T-0036    | LMG-05-0036 | 113th Avenue                             | Smith Ditch                        |



#### Site 13T-001 (LMG-05-0002) Burns Ditch at U.S. 20





#### Site 13T-002 (LMG-05-0003) Willow Creek at Clem Road





### Site 13T-003 (LMG-05-0004) Willow Creek at Stone Avenue





#### Site 13T-005 (LMG-05-0006) Deep River at 29<sup>th</sup> Avenue





# Site 13T-006 (LMG-05-0007) Deep River at Liverpool Road

Downstream (May)



Upstream (June)



### Site 13T-007 (LMG-05-0008) Tributary of Deep River at Shelby Street





#### Site 13T-008 (LMG030-0008) Deep River at Ridge Road





### Site 13T-009 (LMG-05-0009) Duck Creek at Front Street





#### Site 13T-010 (LMG-05-0010) Duck Creek at 10<sup>th</sup> Street





#### Site 13T-011 (LMG-05-0032) Duck Creek at CR 750 W





#### Site 13T-012 (LMG-05-0011) Deep River at Arizona Street





# Site 13T-013 (LMG-05-0033) Sprout Ditch at 70<sup>th</sup> Avenue





#### Site 13T-014 (LMG-