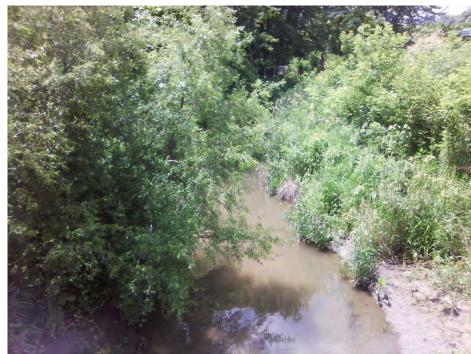

|
| 32     | 13T-0032    | LMG-05-0032 | 750 W                                    | Duck Creek                         |
| 33     | 13T-0033    | LMG-05-0033 | 70th Avenue                              | Sprout Ditch                       |
| 34     | 13T-0034    | LMG-05-0034 | 89th Avenue                              | Tributary of Deep River            |
| 35     | 13T-0035    | LMG-05-0035 | 97th Avenue                              | Deer Creek                         |
| 36     | 13T-0036    | LMG-05-0036 | 113th Avenue                             | Smith Ditch                        |



#### Site 13T-001 (LMG-05-0002) Burns Ditch at U.S. 20





#### Site 13T-002 (LMG-05-0003) Willow Creek at Clem Road





### Site 13T-003 (LMG-05-0004) Willow Creek at Stone Avenue





#### Site 13T-005 (LMG-05-0006) Deep River at 29<sup>th</sup> Avenue





# Site 13T-006 (LMG-05-0007) Deep River at Liverpool Road

Downstream (May)



Upstream (June)



### Site 13T-007 (LMG-05-0008) Tributary of Deep River at Shelby Street





#### Site 13T-008 (LMG030-0008) Deep River at Ridge Road





### Site 13T-009 (LMG-05-0009) Duck Creek at Front Street





#### Site 13T-010 (LMG-05-0010) Duck Creek at 10<sup>th</sup> Street





#### Site 13T-011 (LMG-05-0032) Duck Creek at CR 750 W





#### Site 13T-012 (LMG-05-0011) Deep River at Arizona Street





# Site 13T-013 (LMG-05-0033) Sprout Ditch at 70<sup>th</sup> Avenue





#### Site 13T-014 (LMG-05-0012) Deep River at Joliet Road

Downstream



Upstream



## Site 13T-015 (LMG-05-0013) Tributary of Deep river at CR 750 W