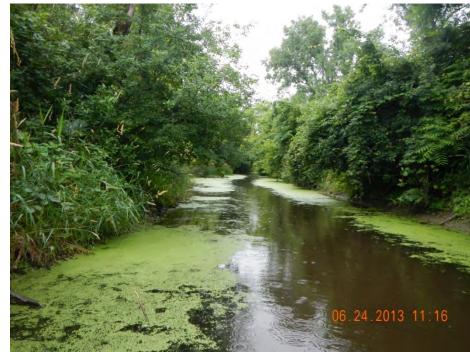

<sup>th</sup> Avenue





### Site 13T-017 (LMG-05-0014) Tributary of Deep River at 93rd Avenue





#### Site 13T-018 (LMG-05-0015) Deep River at Clay Street





#### Site 13T-019 (LMG-05-0035) Deer Creek at 97<sup>th</sup> Avenue





#### Site 13T-020 (LMG-05-0016) Niles Ditch at Colorado Street





#### Site 13T-021 (LMG-05-0017) Niles Ditch at 121st Avenue





#### Site 13T-022 (LMG-05-0036) Smith Ditch at 113<sup>th</sup> Avenue





### Site 13T-023 (LMG-05-0018) Main Beaver Dam Ditch at Grant Street





### Site 13T-024 (LMG-05-0019)

### Tributary of Main Beaver Dam Ditch at Summit Street

Downstream (January)



Upstream



### Site 13T-025 (LMG-05-0020) Main Beaver Dam Ditch at Clark Road





# Site 13T-026 (LMG-05-0021) Tributary of Main Beaver Dam Ditch at 10st Street





### Site 13T-027 (LMG-05-0022) Main Beaver Dam Ditch at Blaine Street





### Site 13T-028 (LMG-05-0023) Tributary of Turkey Creek at 77<sup>th</sup> Avenue

24 2018

Downstream



#### Site 13T-029 (LMG-05-0024) Turkey Creek at Broad Street





### Site 13T-030 (LMG-05-0025)

#### Johnson Ditch at Oak Ridge Prairie County Park





# Site 13T-031 (LMG-05-0026) Tributary of Turkey Creek at W Old Lincoln Highway





#### Site 13T-032 (LMG-05-0027) Turkey Creek at SR 55





### Site 13T-033 (LMG-05-0028) Tributary of Turkey Creek at 73<sup>rd</sup> Avenue





### Site 13T-034 (LMG-05-0029) Tributary of Turkey Creek at Arthur Street





### Site 13T-035 (LMG-05-0030) Tributary of Turkey Creek at 73<sup>rd</sup> Avenue

Downstream



Upstream



#### Site 13T-036 (LMG-05-0031) Turkey C