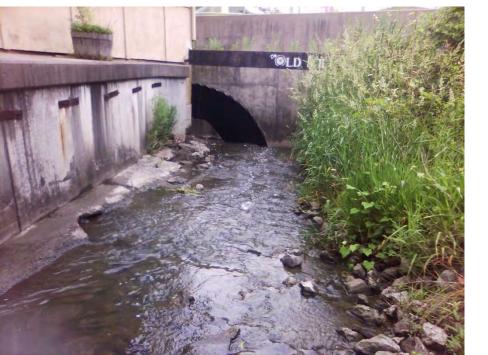

Tributary of Main Beaver Dam Ditch at 10st Street





### Site 13T-027 (LMG-05-0022) Main Beaver Dam Ditch at Blaine Street





### Site 13T-028 (LMG-05-0023) Tributary of Turkey Creek at 77<sup>th</sup> Avenue

24 2018

Downstream



#### Site 13T-029 (LMG-05-0024) Turkey Creek at Broad Street





### Site 13T-030 (LMG-05-0025)

#### Johnson Ditch at Oak Ridge Prairie County Park





# Site 13T-031 (LMG-05-0026) Tributary of Turkey Creek at W Old Lincoln Highway





#### Site 13T-032 (LMG-05-0027) Turkey Creek at SR 55





### Site 13T-033 (LMG-05-0028) Tributary of Turkey Creek at 73<sup>rd</sup> Avenue





### Site 13T-034 (LMG-05-0029) Tributary of Turkey Creek at Arthur Street





### Site 13T-035 (LMG-05-0030) Tributary of Turkey Creek at 73<sup>rd</sup> Avenue

Downstream



Upstream



#### Site 13T-036 (LMG-05-0031) Turkey Creek at Liverpool Road