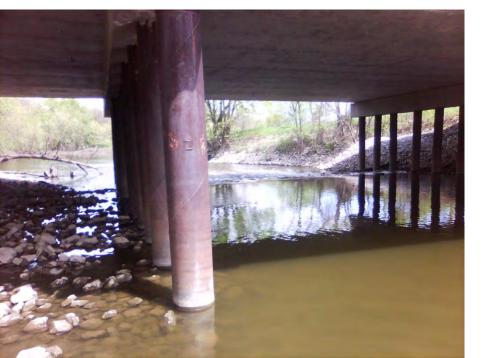

| Tributary of Deep River            |
| 35     | 13T-0035    | LMG-05-0035 | 97th Avenue                              | Deer Creek                         |
| 36     | 13T-0036    | LMG-05-0036 | 113th Avenue                             | Smith Ditch                        |



#### Site 13T-001 (LMG-05-0002) Burns Ditch at U.S. 20





#### Site 13T-002 (LMG-05-0003) Willow Creek at Clem Road





### Site 13T-003 (LMG-05-0004) Willow Creek at Stone Avenue





#### Site 13T-005 (LMG-05-0006) Deep River at 29<sup>th</sup> Avenue





# Site 13T-006 (LMG-05-0007) Deep River at Liverpool Road

Downstream (May)



Upstream (June)



### Site 13T-007 (LMG-05-0008) Tributary of Deep River at Shelby Street





#### Site 13T-008 (LMG030-0008) Deep River at Ridge Road





### Site 13T-009 (LMG-05-0009) Duck Creek at Front Street





#### Site 13T-010 (LMG-05-0010) Duck Creek at 10<sup>th</sup> Street





#### Site 13T-011 (LMG-05-0032) Duck Creek at CR 750 W





#### Site 13T-012 (LMG-05-0011) Deep River at Arizona Street





# Site 13T-013 (LMG-05-0033) Sprout Ditch at 70<sup>th</sup> Avenue





#### Site 13T-014 (LMG-05-0012) Deep River at Joliet Road

Downstream



Upstream



## Site 13T-015 (LMG-05-0013) Tributary of Deep river at CR 750 W





#### Site 13T-016 (LMG-05-0034) Tributary of Deep River at 89<sup>th</sup> Avenue





### Site 13T-017 (LMG-05-0014) Tributary of Deep River at 93rd Avenue





#### Site 13T-018 (LMG-05-0015) Deep River at Clay Street





#### Site 13T-019 (LMG-05-0035) Deer Creek at 97<sup>th</sup> Avenue





####