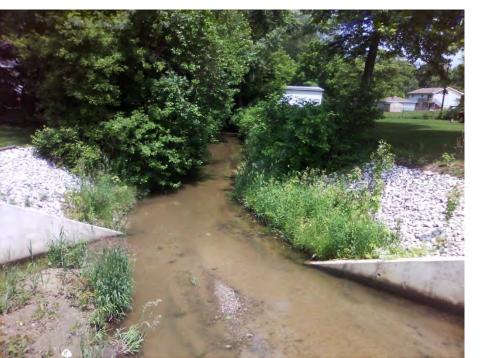

|
| 32     | 13T-0032    | LMG-05-0032 | 750 W                                    | Duck Creek                         |
| 33     | 13T-0033    | LMG-05-0033 | 70th Avenue                              | Sprout Ditch                       |
| 34     | 13T-0034    | LMG-05-0034 | 89th Avenue                              | Tributary of Deep River            |
| 35     | 13T-0035    | LMG-05-0035 | 97th Avenue                              | Deer Creek                         |
| 36     | 13T-0036    | LMG-05-0036 | 113th Avenue                             | Smith Ditch                        |



#### Site 13T-001 (LMG-05-0002) Burns Ditch at U.S. 20





#### Site 13T-002 (LMG-05-0003) Willow Creek at Clem Road





### Site 13T-003 (LMG-05-0004) Willow Creek at Stone Avenue





#### Site 13T-005 (LMG-05-0006) Deep River at 29<sup>th</sup> Avenue





# Site 13T-006 (LMG-05-0007) Deep River at Liverpool Road

Downstream (May)



Upstream (June)



### Site 13T-007 (LMG-05-0008) Tributary of Deep River at Shelby Street





#### Site 13T-008 (LMG030-0008) Deep River at Ridge Road





### Site 13T-009 (LMG-05-0009) Duck Creek at Front Street





#### Site 13T-010 (LMG-05-0010) Duck Creek at 10<sup>th</sup> Street





#### Site 13T-011 (LMG-05-0032) Duck Creek at CR 750 W





#### Site 13T-012 (LMG-05-0011) Deep River at Arizona Street





# Site 13T-013 (LMG-05-0033) Sprout Ditch at 70<sup>th</sup> Avenue





#### Site 13T-014 (LMG-05-0012) Deep River at Joliet Road

Downstream



Upstream



## Site 13T-015 (LMG-05-0013) Tributary of Deep river at CR 750