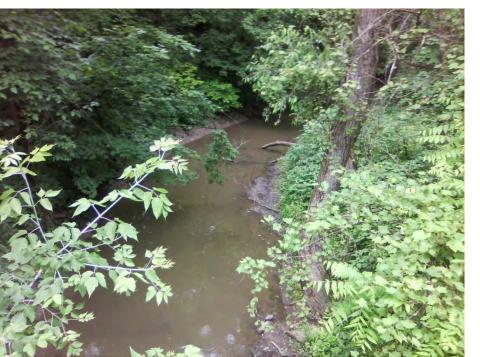

-0036    | LMG-05-0036 | 113th Avenue                             | Smith Ditch                        |



#### Site 13T-001 (LMG-05-0002) Burns Ditch at U.S. 20





#### Site 13T-002 (LMG-05-0003) Willow Creek at Clem Road





### Site 13T-003 (LMG-05-0004) Willow Creek at Stone Avenue





#### Site 13T-005 (LMG-05-0006) Deep River at 29<sup>th</sup> Avenue





# Site 13T-006 (LMG-05-0007) Deep River at Liverpool Road

Downstream (May)



Upstream (June)



### Site 13T-007 (LMG-05-0008) Tributary of Deep River at Shelby Street





#### Site 13T-008 (LMG030-0008) Deep River at Ridge Road





### Site 13T-009 (LMG-05-0009) Duck Creek at Front Street





#### Site 13T-010 (LMG-05-0010) Duck Creek at 10<sup>th</sup> Street





#### Site 13T-011 (LMG-05-0032) Duck Creek at CR 750 W





#### Site 13T-012 (LMG-05-0011) Deep River at Arizona Street





# Site 13T-013 (LMG-05-0033) Sprout Ditch at 70<sup>th</sup> Avenue





#### Site 13T-014 (LMG-05-0012) Deep River at Joliet Road

Downstream



Upstream



## Site 13T-015 (LMG-05-0013) Tributary of Deep river at CR 750 W





#### Site 13T-016 (LMG-05-0034) Tributary of Deep River at 89<sup>th</sup> Avenue





### Site 13T-017 (LMG-05-0014) Tributary of Deep River at 93rd Avenue





#### Site 13T-018 (LMG-05-0015) Deep River at Clay Street





#### Site 13T-019 (LMG-05-0035) Deer Creek at 97<sup>th</sup> Avenue





#### Site 13T-020 (LMG-05-0016) Niles Ditch at Colorado Street





#### Site 13T-021 (LMG-05-0017) Niles Ditch at 121st Avenue





#### Site 13T-022 (LMG-05-0036) Smith Ditch at 113<sup>th</sup> Avenu