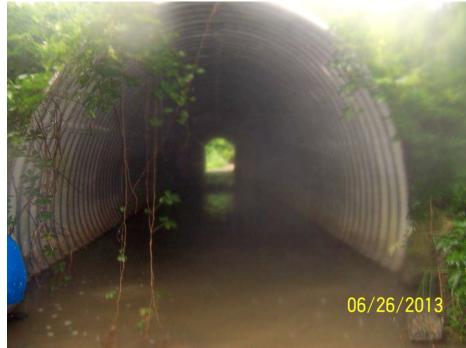

urns Ditch at U.S. 20





#### Site 13T-002 (LMG-05-0003) Willow Creek at Clem Road





### Site 13T-003 (LMG-05-0004) Willow Creek at Stone Avenue





#### Site 13T-005 (LMG-05-0006) Deep River at 29<sup>th</sup> Avenue





# Site 13T-006 (LMG-05-0007) Deep River at Liverpool Road

Downstream (May)



Upstream (June)



### Site 13T-007 (LMG-05-0008) Tributary of Deep River at Shelby Street





#### Site 13T-008 (LMG030-0008) Deep River at Ridge Road





### Site 13T-009 (LMG-05-0009) Duck Creek at Front Street





#### Site 13T-010 (LMG-05-0010) Duck Creek at 10<sup>th</sup> Street





#### Site 13T-011 (LMG-05-0032) Duck Creek at CR 750 W





#### Site 13T-012 (LMG-05-0011) Deep River at Arizona Street





# Site 13T-013 (LMG-05-0033) Sprout Ditch at 70<sup>th</sup> Avenue





#### Site 13T-014 (LMG-05-0012) Deep River at Joliet Road

Downstream



Upstream



## Site 13T-015 (LMG-05-0013) Tributary of Deep river at CR 750 W





#### Site 13T-016 (LMG-05-0034) Tributary of Deep River at 89<sup>th</sup> Avenue





### Site 13T-017 (LMG-05-0014) Tributary of Deep River at 93rd Avenue





#### Site 13T-018 (LMG-05-0015) Deep River at Clay Street





#### Site 13T-019 (LMG-05-0035) Deer Creek at 97<sup>th</sup> Avenue





#### Site 13T-020 (LMG-05-0016) Niles Ditch at Colorado Street





#### Site 13T-021 (LMG-05-0017) Niles Ditch at 121st Avenue





#### Site 13T-022 (LMG-05-0036) Smith Ditch at 113<sup>th</sup> Avenue





### Site 13T-023 (LMG-05-0018) Main Beaver Dam Ditch at Grant Street





### Site 13T-024 (LMG-05-0019)

### Tributary of Main Beaver