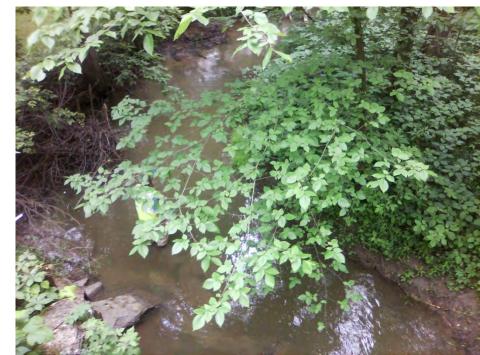

036    | LMG-05-0036 | 113th Avenue                             | Smith Ditch                        |



#### Site 13T-001 (LMG-05-0002) Burns Ditch at U.S. 20





#### Site 13T-002 (LMG-05-0003) Willow Creek at Clem Road





### Site 13T-003 (LMG-05-0004) Willow Creek at Stone Avenue





#### Site 13T-005 (LMG-05-0006) Deep River at 29<sup>th</sup> Avenue





# Site 13T-006 (LMG-05-0007) Deep River at Liverpool Road

Downstream (May)



Upstream (June)



### Site 13T-007 (LMG-05-0008) Tributary of Deep River at Shelby Street





#### Site 13T-008 (LMG030-0008) Deep River at Ridge Road





### Site 13T-009 (LMG-05-0009) Duck Creek at Front Street





#### Site 13T-010 (LMG-05-0010) Duck Creek at 10<sup>th</sup> Street





#### Site 13T-011 (LMG-05-0032) Duck Creek at CR 750 W





#### Site 13T-012 (LMG-05-0011) Deep River at Arizona Street





# Site 13T-013 (LMG-05-0033) Sprout Ditch at 70<sup>th</sup> Avenue





#### Site 13T-014 (LMG-05-0012) Deep River at Joliet Road

Downstream



Upstream



## Site 13T-015 (LMG-05-0013) Tributary of Deep river at CR 750 W





#### Site 13T-016 (LMG-05-0034) Tributary of Deep River at 89<sup>th</sup> Avenue





### Site 13T-017 (LMG-05-0014) Tributary of Deep River at 93rd Avenue





#### Site 13T-018 (LMG-05-0015) Deep River at Clay Street





#### Site 13T-019 (LMG-05-0035) Deer Creek at 97<sup>th</sup> Avenue





#### Site 13T-020 (LMG-05-0016) Niles Ditch at Colorado Street





#### Site 13T-021 (LMG-05-0017) Niles Ditch at 121st Avenue





#### Site 13T-022 (LMG-05-0036) Smith Ditch at 113<sup>th</sup> Avenue