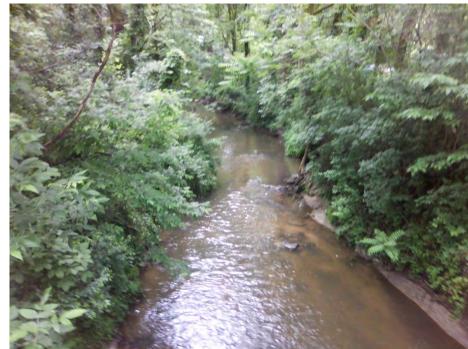

Liverpool Road                           | Turkey Creek                       |
| 32     | 13T-0032    | LMG-05-0032 | 750 W                                    | Duck Creek                         |
| 33     | 13T-0033    | LMG-05-0033 | 70th Avenue                              | Sprout Ditch                       |
| 34     | 13T-0034    | LMG-05-0034 | 89th Avenue                              | Tributary of Deep River            |
| 35     | 13T-0035    | LMG-05-0035 | 97th Avenue                              | Deer Creek                         |
| 36     | 13T-0036    | LMG-05-0036 | 113th Avenue                             | Smith Ditch                        |



#### Site 13T-001 (LMG-05-0002) Burns Ditch at U.S. 20





#### Site 13T-002 (LMG-05-0003) Willow Creek at Clem Road





### Site 13T-003 (LMG-05-0004) Willow Creek at Stone Avenue





#### Site 13T-005 (LMG-05-0006) Deep River at 29<sup>th</sup> Avenue





# Site 13T-006 (LMG-05-0007) Deep River at Liverpool Road

Downstream (May)



Upstream (June)



### Site 13T-007 (LMG-05-0008) Tributary of Deep River at Shelby Street





#### Site 13T-008 (LMG030-0008) Deep River at Ridge Road





### Site 13T-009 (LMG-05-0009) Duck Creek at Front Street





#### Site 13T-010 (LMG-05-0010) Duck Creek at 10<sup>th</sup> Street





#### Site 13T-011 (LMG-05-0032) Duck Creek at CR 750 W





#### Site 13T-012 (LMG-05-0011) Deep River at Arizona Street





# Site 13T-013 (LMG-05-0033) Sprout Ditch at 70<sup>th</sup> Avenue





#### Site 13T-014 (LMG-05-0012) Deep River at Joliet Road

Downstream



Upstream



#