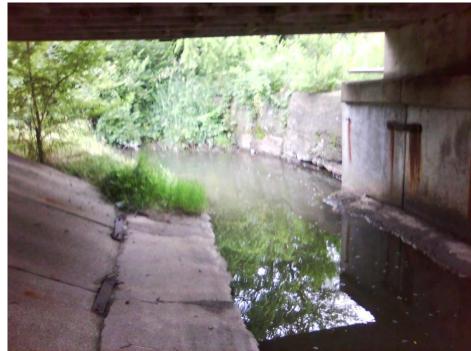

f Main Beaver Dam Ditch at 10st Street





### Site 13T-027 (LMG-05-0022) Main Beaver Dam Ditch at Blaine Street





### Site 13T-028 (LMG-05-0023) Tributary of Turkey Creek at 77<sup>th</sup> Avenue

24 2018

Downstream



#### Site 13T-029 (LMG-05-0024) Turkey Creek at Broad Street





### Site 13T-030 (LMG-05-0025)

#### Johnson Ditch at Oak Ridge Prairie County Park





# Site 13T-031 (LMG-05-0026) Tributary of Turkey Creek at W Old Lincoln Highway





#### Site 13T-032 (LMG-05-0027) Turkey Creek at SR 55





### Site 13T-033 (LMG-05-0028) Tributary of Turkey Creek at 73<sup>rd</sup> Avenue





### Site 13T-034 (LMG-05-0029) Tributary of Turkey Creek at Arthur Street





### Site 13T-035 (LMG-05-0030) Tributary of Turkey Creek at 73<sup>rd</sup> Avenue

Downstream



Upstream



#### Site 13T-036 (LMG-05-0031) Turkey Creek at Liverpool Road