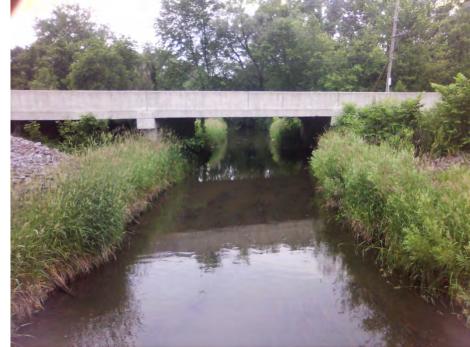

n Beaver Dam Ditch at Grant Street





### Site 13T-024 (LMG-05-0019)

### Tributary of Main Beaver Dam Ditch at Summit Street

Downstream (January)



Upstream



### Site 13T-025 (LMG-05-0020) Main Beaver Dam Ditch at Clark Road





# Site 13T-026 (LMG-05-0021) Tributary of Main Beaver Dam Ditch at 10st Street





### Site 13T-027 (LMG-05-0022) Main Beaver Dam Ditch at Blaine Street





### Site 13T-028 (LMG-05-0023) Tributary of Turkey Creek at 77<sup>th</sup> Avenue

24 2018

Downstream



#### Site 13T-029 (LMG-05-0024) Turkey Creek at Broad Street





### Site 13T-030 (LMG-05-0025)

#### Johnson Ditch at Oak Ridge Prairie County Park





# Site 13T-031 (LMG-05-0026) Tributary of Turkey Creek at W Old Lincoln Highway





#### Site 13T-032 (LMG-05-0027) Turkey Creek at SR 55





### Site 13T-033 (LMG-05-0028) Tributary of Turkey Creek at 73<sup>rd</sup> Avenue





### Site 13T-034 (LMG-05-0029) Tributary of Turkey Creek at Arthur Street





### Site 13T-035 (LMG-05-0030) Tributary of Turkey Creek at 73<sup>rd</sup> Avenue

Downstream



Upstream



#### Site 13T-036 (LMG-05-0031) Turkey Creek at Liverpool Road