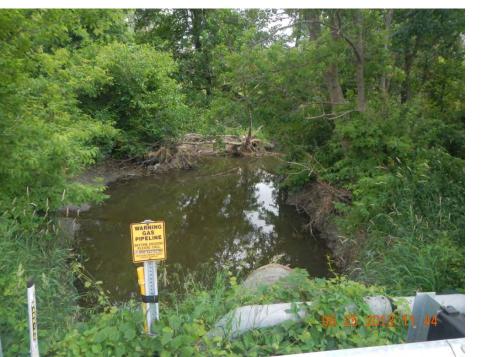

of Main Beaver Dam Ditch at Summit Street

Downstream (January)



Upstream



### Site 13T-025 (LMG-05-0020) Main Beaver Dam Ditch at Clark Road





# Site 13T-026 (LMG-05-0021) Tributary of Main Beaver Dam Ditch at 10st Street





### Site 13T-027 (LMG-05-0022) Main Beaver Dam Ditch at Blaine Street





### Site 13T-028 (LMG-05-0023) Tributary of Turkey Creek at 77<sup>th</sup> Avenue

24 2018

Downstream



#### Site 13T-029 (LMG-05-0024) Turkey Creek at Broad Street





### Site 13T-030 (LMG-05-0025)

#### Johnson Ditch at Oak Ridge Prairie County Park





# Site 13T-031 (LMG-05-0026) Tributary of Turkey Creek at W Old Lincoln Highway





#### Site 13T-032 (LMG-05-0027) Turkey Creek at SR 55





### Site 13T-033 (LMG-05-0028) Tributary of Turkey Creek at 73<sup>rd</sup> Avenue





### Site 13T-034 (LMG-05-0029) Tributary of Turkey Creek at Arthur Street





### Site 13T-035 (LMG-05-0030) Tributary of Turkey Creek at 73<sup>rd</sup> Avenue

Downstream



Upstream



#### Site 13T-036 (LMG-05-0031) Turkey Creek at Liverpool Road