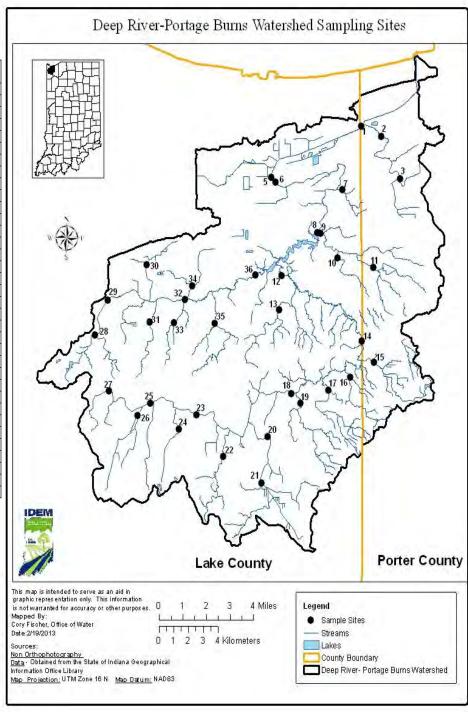

#### Deep River Site Photos

•Numbers on map correspond to the last three digits of the site number. Example: Site 13T-001

•All photos are from June 2013 unless specified

| OBJECT |             | STATION     | DESCRIPTION                              |                                    |
|--------|-------------|-------------|------------------------------------------|------------------------------------|
| ID     | SITE NUMBER | NAME        |                                          | WATERBODY NAME                     |
| 1      | 13T-001     | LMG030-0008 | Ridge Rd, D/S of Lake George Dam, Hobart | Deep River                         |
| 2      | 13T-002     | LMG-05-0002 | US 20                                    | Burns Ditch                        |
| 3      | 13T-003     | LMG-05-0003 | Clem Road                                | Willow Creek                       |
| 5      | 13T-005     | LMG-05-0004 | Stone Avenue                             | Willow Creek                       |
| 6      | 13T-006     | LMG-05-0006 | 29th Avenue                              | Deep River                         |
| 7      | 13T-007     | LMG-05-0007 | Liverpool Road                           | Deep River                         |
| 8      | 13T-008     | LMG-05-0008 | Shelby Street                            | Tributary of Deep River            |
| 9      | 13T-009     | LMG-05-0009 | Front Street                             | Duck Creek                         |
| 10     | 13T-0010    | LMG-05-0010 | 10th Street                              | Tributary of Duck Creek            |
| 11     | 13T-0011    | LMG-05-0011 | Arizona Street                           | Deep River                         |
| 12     | 13T-0012    | LMG-05-0012 | Joliet Road                              | Deep River                         |
| 13     | 13T-0013    | LMG-05-0013 | 750 W                                    | Tributary of Deep River            |
| 14     | 13T-0014    | LMG-05-0014 | 93rd Avenue                              | Tributary of Deep River            |
| 15     | 13T-0015    | LMG-05-0015 | Clay Street                              | Deep River                         |
| 16     | 13T-0016    | LMG-05-0016 | Colorado Street                          | Niles Ditch                        |
| 17     | 13T-0017    | LMG-05-0017 | 121st Avenue                             | Niles Ditch                        |
| 18     | 13T-0018    | LMG-05-0018 | Grant Street                             | Main Beaver Dam Ditch              |
| 19     | 13T-0019    | LMG-05-0019 | Summit Street                            | Tributary of Main Beaver Dam Ditch |
| 20     | 13T-0020    | LMG-05-0020 | Clark Road                               | Main Beaver Dam Ditch              |
| 21     | 13T-0021    | LMG-05-0021 | 101st Avenue                             | Tributary of Main Beaver Dam Ditch |
| 22     | 13T-0022    | LMG-05-0022 | Blaine Street                            | Main Beaver Dam Ditch              |
| 23     | 13T-0023    | LMG-05-0023 | 77th Avenue                              | Tributary of Turkey Creek          |
| 24     | 13T-0024    | LMG-05-0024 | Broad Street                             | Turkey Creek                       |
| 25     | 13T-0025    | LMG-05-0025 | Oak Ridge Prairie County Park            | Johnson Ditch                      |
| 26     | 13T-0026    | LMG-05-0026 | W Old Lincoln Hwy                        | Tributary of Turkey Creek          |
| 27     | 13T-0027    | LMG-05-0027 | SR 55                                    | Turkey Creek                       |
| 28     | 13T-0028    | LMG-05-0028 | 73rd Avenue                              | Tributary of Turkey Creek          |
| 29     | 13T-0029    | LMG-05-0029 | Arthur Street                            | Tributary of Turkey Creek          |
| 30     | 13T-0030    | LMG-05-0030 | 73rd Avenue                              | Tributary of Turkey Creek          |
| 31     | 13T-0031    | LMG-05-0031 | Liverpool Road                           | Turkey Creek                       |
| 32     | 13T-0032    | LMG-05-0032 | 750 W                                    | Duck Creek                         |
| 33     | 13T-0033    | LMG-05-0033 | 70th Avenue                              | Sprout Ditch                       |
| 34     | 13T-0034    | LMG-05-0034 | 89th Avenue                              | Tributary of Deep River            |
| 35     | 13T-0035    | LMG-05-0035 | 97th Avenue                              | Deer Creek                         |
| 36     | 13T-0036    | LMG-05-0036 | 113th Avenue                             | Smith Ditch                        |