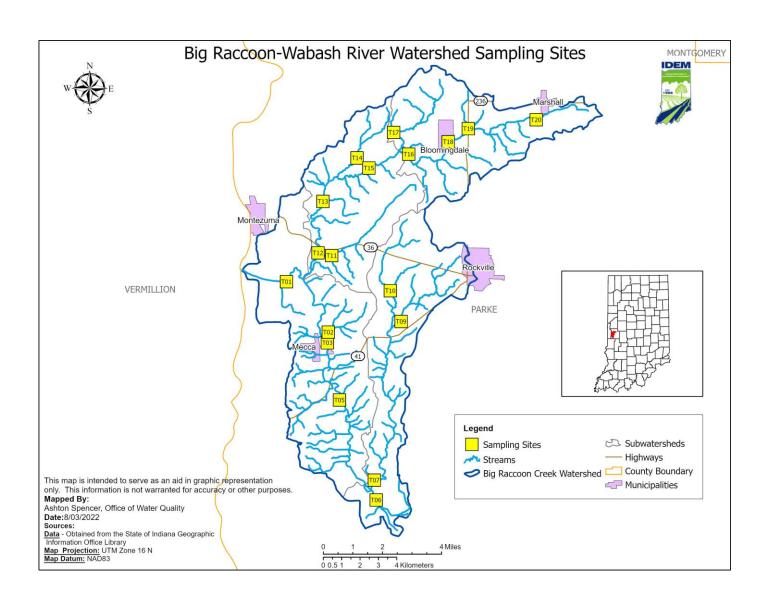

# **Big Raccoon-Wabash River Watershed Site Photos**

- Numbers on map correspond to monitoring site number.
- ➤ All photos from Winter 2021

Site T01 Big Raccoon Creek on CR 600 W

**Downstream** 

<u>Upstream</u>