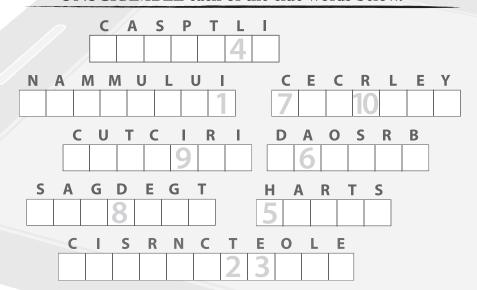

## UNSCRAMBLE each of the clue words below.

## **HIDDEN WORD**

Copy the letters in each numbered cell to match up with the same numbers below to find the hidden word.

1 2 3 4 5 6 7

8 9 10

To learn more about where to recycle or donate us electronics visit me online: www.idem.IN.gov/recycle/2352.htm or www.in.gov/idem/recycle/2420.htm.