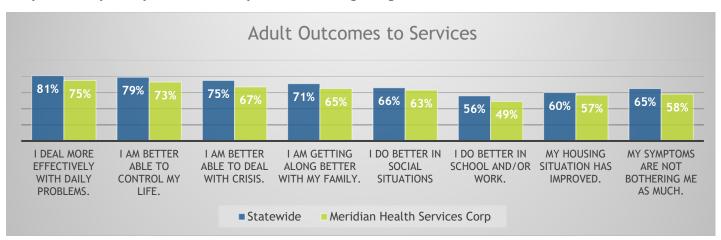

## Outcome Data

The Mental Health Statistics Improvement Program (MHSIP) survey is a nationally used survey and measures satisfaction of adults receiving services. This survey was handed out to all individuals receiving services during at least a one week period between September 3 and September 21 in 2018; 273 surveys were completed. Surveys were completed anonymously. Below are the questions asked regarding outcomes of services.