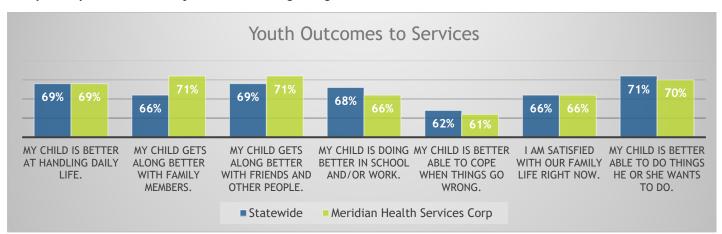

The Youth Services Survey for Families (YSS-F) is a nationally used survey and measures satisfaction of parents of youth receiving services. This survey was handed out to all individuals receiving services during at least a one week period between September 3 and September 21 in 2018; 130 surveys were completed. Surveys were completed anonymously. Below are the questions asked regarding outcomes of services.