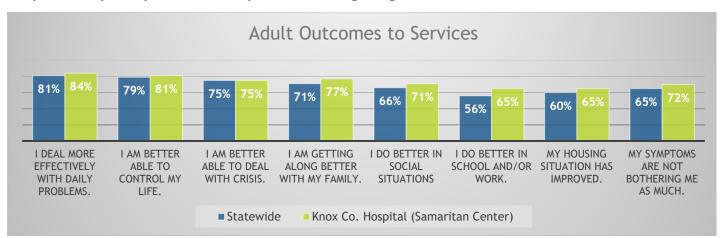

## Outcome Data

The Mental Health Statistics Improvement Program (MHSIP) survey is a nationally used survey and measures satisfaction of adults receiving services. This survey was handed out to all individuals receiving services during at least a one week period between September 3 and September 21 in 2018; 221 surveys were completed. Surveys were completed anonymously. Below are the questions asked regarding outcomes of services.