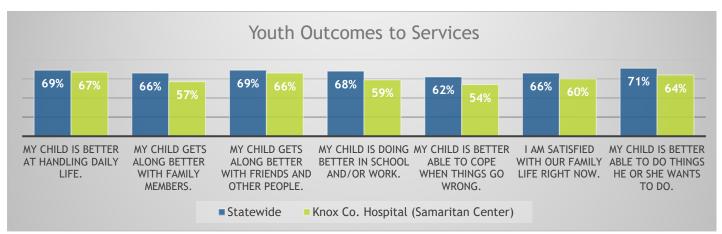

The Youth Services Survey for Families (YSS-F) is a nationally used survey and measures satisfaction of parents of youth receiving services. This survey was handed out to all individuals receiving services during at least a one week period between September 3 and September 21 in 2018; 82 surveys were completed. Surveys were completed anonymously. Below are the questions asked regarding outcomes of services.