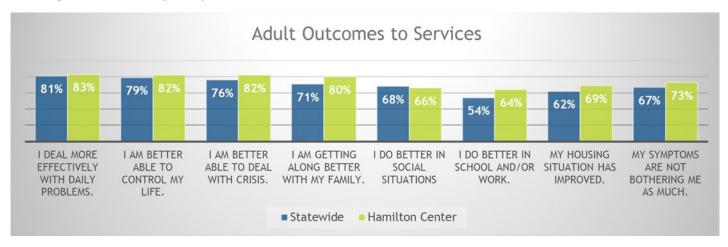

## **Outcome Data**

The Mental Health Statistics Improvement Program (MHSIP) survey is a nationally used survey and measures satisfaction of adults receiving services. This survey was handed out to all individuals receiving services during the period between September 7 and October 9 in 2019; 90 surveys were completed. Surveys were completed anonymously. Below are the questions asked regarding outcomes of services.