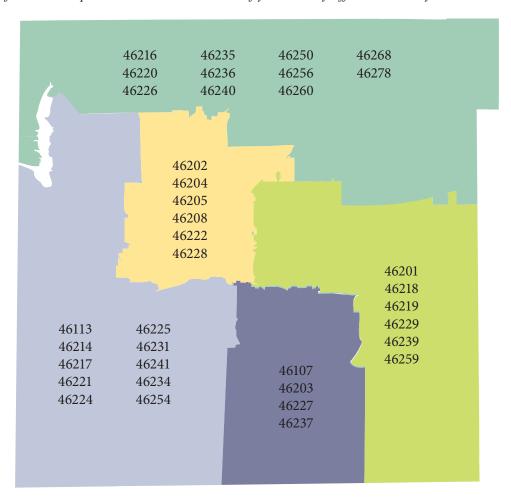

# **Marion County Offices**

Telephone/Fax: 800-403-0864

All Office Hours are 8 a.m. – 4:30 p.m. Monday through Friday

To better serve you, we have established five offices strategically placed across Marion County. Please refer to the map to determine the location of your county office based on your current ZIP code.

## North Office

Marion County Division of Family Resources 2620 Kessler Blvd. E. Drive, Suite 100 Indianapolis, IN 46220-2891

### West Office

Marion County Division of Family Resources 5610 Crawfordsville Road, Suite 500 Indianapolis, IN 46224-3715

# **Central Office**

Marion County Division of Family Resources 3400 Lafayette Road, Suite 100 Indianapolis, IN 46222

### East Office

Marion County Division of Family Resources 2525 N. Shadeland Ave. Suite 250, Indianapolis, IN 46219

## **South Office**

Marion County Division of Family Resources 3826 Madison Ave. Indianapolis, IN 46227-1310