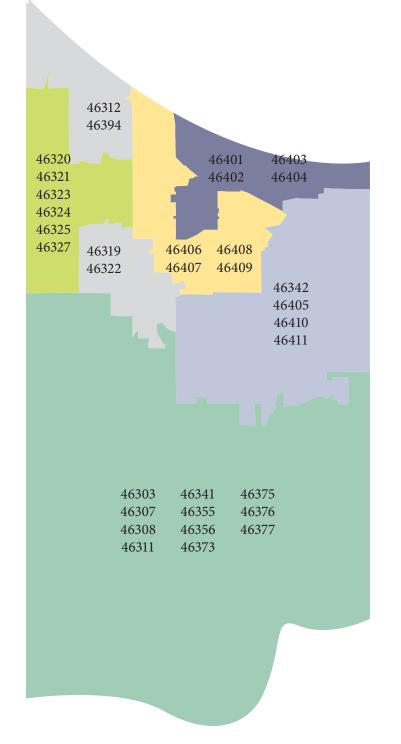

# Lake County Offices Telephone/Fax: 800-403-0864

All Office Hours are 8 a.m. – 4:30 p.m., Monday through Friday

To better serve you, we have established six offices strategically placed across Lake County. Please refer to the map to determine the location of your county office based on your current ZIP code.

## East Chicago Office

Lake County Division of Family Resources 2200 Broadway St. East Chicago, IN 46312-2224

#### Gary Office

Lake County Division of Family Resources 661 Broadway Gary, IN 46402-2407

### Gary Glen Park Office

Lake County Division of Family Resources 110 W. Ridge Road Gary, IN 46409-2709

### Hammond Office

Lake County Division of Family Resources 6525 Columbia Ave., Hammond, IN 46320

### Hobart Office

Lake County Division of Family Resources 1871 E. 37th St. Hobart, IN 46342-2579

### **Crown Point Office**

Lake County Division of Family Resources 1865 E. Summit St. Crown Point, IN 46307-2768