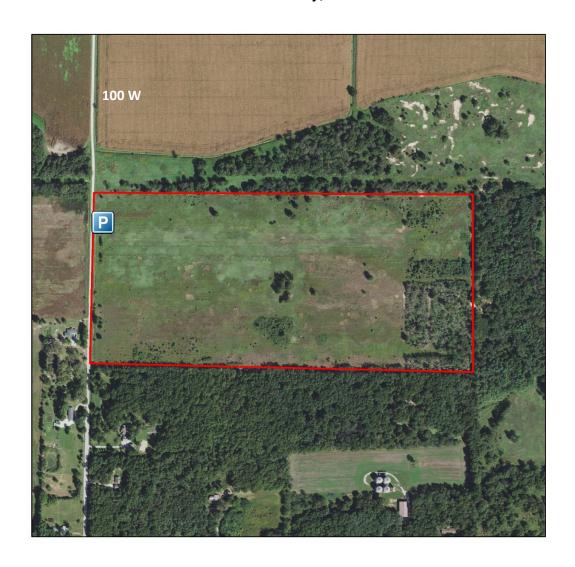

Directions: From Enos, travel north 3 miles to C.R. 400 N. Travel east 2 miles to C.R. 100 W. Turn south on 100 W. for ½ a mile. The property will be on the east side of the road. Park next to the wooden sign.

GPS coordinates for the parking area: (41.042462, -87.410789). All boundaries on the map are approximate.