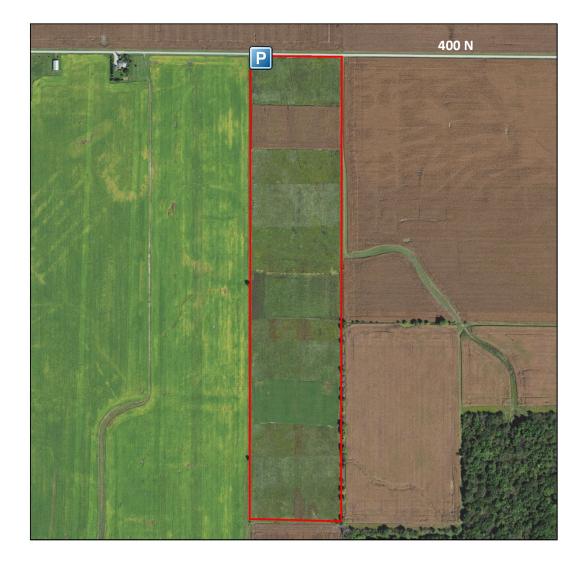

Directions: From Kentland, go west on S.R. 24 approximately 3 miles. Turn left (south) onto S.R. 71 and travel 7 miles to 400 N. Turn right (west) onto 400 N. The property is roughly a ½ mile west of S.R. 71. The parking area will be on the left (south) side of the road. Park by the wooden sign.

GPS coordinates for the parking area: (40.663908, -87.501125). All boundaries on the map are approximate.