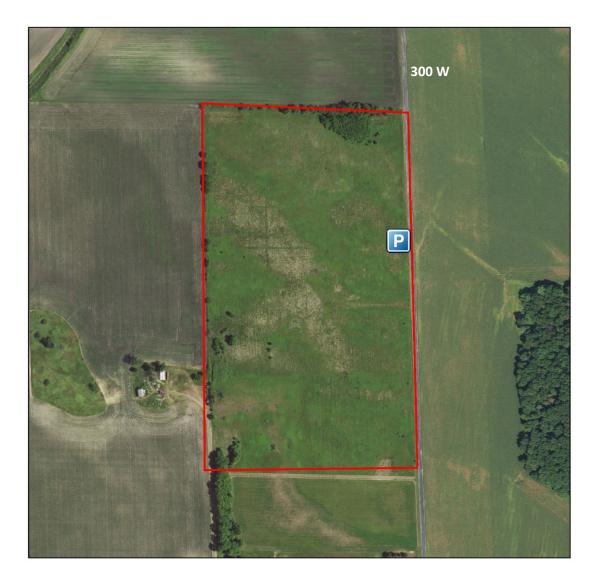

## White County, Indiana

Flora Game Bird Area is a 30-acre property established on marginally tillable ground. Most of the site has been seeded to prairie grasses.

Access is by written permit only and is awarded only for hunting opportunities, research, and volunteer conservation work. No other access is granted. Call Willow Slough FWA at 219-285-2704 for more information.

Directions: From Wolcott, travel east on S.R. 24 to C.R. 300 W. Go south on 300 W. for 1 ½ miles. The property will be on the west side of the road. Park by the wooden sign.

GPS coordinates for the parking area: (40.725681, -86.928484). All boundaries on the map are approximate.