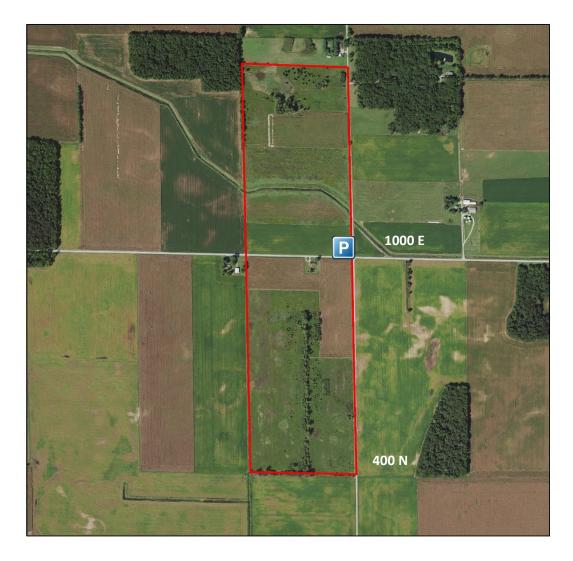

Directions: From Monticello, travel north on S.R. 39 for 4 miles to C.R. 400 N. Turn right (east) onto 400 N. and continue 3.5 miles to C.R. 1000 E. Park by the wooden sign in the northwest corner of the intersection.

GPS coordinates for parking area: (40.810431, -86.677065). All boundaries on the map are approximate.