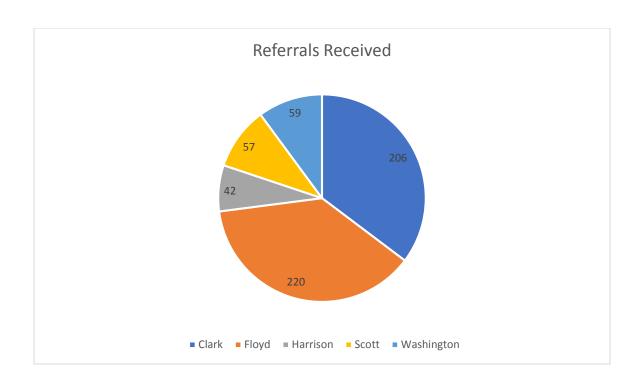

### Referrals Received 2020-2021

|                          | July | August | September | October | November | December | January | February | March | April | May | June | Total |
|--------------------------|------|--------|-----------|---------|----------|----------|---------|----------|-------|-------|-----|------|-------|
| Clark                    | 12   | 12     | 13        | 23      | 22       | 16       | 11      | 29       | 18    | 16    | 16  | 18   | 206   |
| Floyd                    | 17   | 18     | 18        | 18      | 15       | 16       | 18      | 23       | 26    | 19    | 23  | 9    | 220   |
| Harrison                 | 6    | 2      | 2         | 4       | 2        | 3        | 3       | 8        | 2     | 2     | 3   | 5    | 42    |
| Scott                    | 2    | 2      | 3         | 7       | 3        | 3        | 0       | 9        | 5     | 6     | 4   | 13   | 57    |
| Washington               | 2    | 5      | 7         | 7       | 7        | 3        | 6       | 4        | 6     | 4     | 6   | 2    | 59    |
| Total:                   | 39   | 39     | 43        | 59      | 49       | 41       | 38      | 73       | 57    | 47    | 52  | 47   | 584   |
| Fiscal Year<br>2019-2020 | 44   | 56     | 47        | 55      | 40       | 37       | 35      | 52       | 52    | 33    | 41  | 33   | 525   |