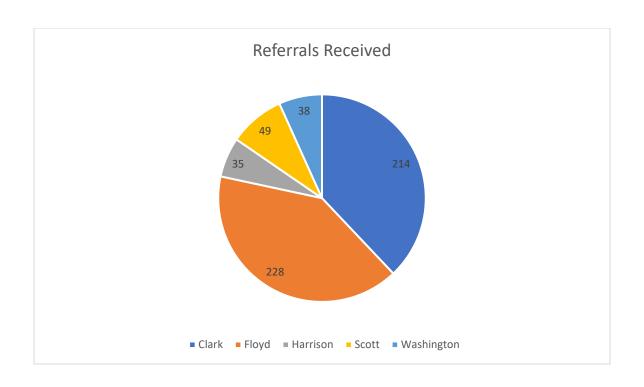

## **Meeting Minutes**

Meeting Called to Order by Brad Fortner, Region 18 Manager

- I. Welcome, Introduction and Approval of Minutes Brad Fortner welcomed everyone to the meeting and introduced the council members. Kelly Shelhamer made a motion, seconded by Paul Lenfert, to approve the minutes as read from the April 2022, meeting. All were in favor, motion carried.
- II. Results of 2022 Mini-PMR Review Brad Fortner, Region Manager, shared a PowerPoint presentation outlining the results of the region's recent Mini-Practice Model Review from April 2022.
- III. Budget Report Debbie Dailey, Regional Finance Manager, gave an update on the SFY 22 budget through June 2022. The region ended 10% over target. Since 2019, the average number of children served has decreased but the number of residential costs has increased. In 2021, the initiation of family preservation services as well as visitation services has greatly impacted expenditures across the state. Over the last 18 months, region 18 has made a great effort to reduce residential placements. At the beginning of the SFY 21 budget year, they had 69 children in residential. When they began the SFY 22 budget year, the region had 54 and by the end of this budget year, the region was down to 43 children. Over the last 6 months they have gotten down to 39 children. Expenditures do not necessarily reflect the good work that the region is doing. Out of Home costs decreased just over 5% with a 16% decrease (\$1.5 million) in residential costs. There was an increase throughout the state in LCPA costs due to not having foster homes available and children stepping down from residential. In Home costs increased by almost 44% due to Family Preservation services. However, data shows a direct correlation between the implementation of Family Preservation services and the decrease in Out of Home cost and the number of children in Out of Home across the state.
- IV. Programs and Services Jason Nelson, Regional Services Coordinator, shared the total number of Family Preservation cases is currently at 97. The region has stayed right around 100 cases since the first 5-6 months of the service program starting. It is reasonable to expect that to remain consistent. Of the 97 cases, only 11-12 cases have been open for more than 7 months. If Family Preservation providers see their cases nearing the 6-7-month mark, Jason recommends performing a high-level overview of that case and what it will take to close. He is hoping to meet with all Family Preservation providers on August 26<sup>th</sup> via Teams. Please reach out to Jason to receive in invite. He would like to explore with both providers and DCS leadership some disparity in numbers regarding removals and additional substantiations for cases that have been open for 90+ days. In both areas our region is about 2% higher than other regions and the statewide average. Jason closed by stating DCS staff and partner agencies should have received a notification of the new supervised parenting time service standard that takes effect in September.
- V. Community Partners Paris Jackson, Ireland Home Based Services (IHBS), presented the community partners report (see attached). Reports included: breakdown of the number of referrals for each county referral source and service type, and a finance report on expenditures. They finished the fiscal year with 573 Community Partners referrals. Of those referrals, 214 were from Clark, 228 Floyd, 35 Harrison, 49 Scott, and 46 from Washington. There are currently 44 open referrals in the region. Of those, 20 are in Clark, 11 Floyd, 6 Harrison, 4 Scott, and 3 are in Washington. If anyone is having back-to-school events, please let IHBS know so they can participate and assist families in preventing involvement. They attended a recent fair and had a great turnout and hope to have more scheduled soon. Through May 2022 their target spend was 91%, and they spent 88%. Paris stated they are still getting the final numbers from June, but the expectation is to end the budget year on target.

#### Referrals Received 2021 - 2022

|                          | July | August | September | October | November | December | January | February | March | April | May | June | Total |
|--------------------------|------|--------|-----------|---------|----------|----------|---------|----------|-------|-------|-----|------|-------|
| Clark                    | 10   | 14     | 14        | 18      | 20       | 16       | 13      | 16       | 21    | 27    | 25  | 20   | 214   |
| Floyd                    | 16   | 13     | 18        | 13      | 26       | 16       | 20      | 15       | 28    | 26    | 22  | 15   | 228   |
| Harrison                 | 1    | 2      | 5         | 2       | 3        | 2        | 0       | 1        | 6     | 3     | 5   | 5    | 35    |
| Scott                    | 3    | 3      | 6         | 7       | 5        | 4        | 6       | 1        | 5     | 4     | 3   | 2    | 49    |
| Washington               | 2    | 4      | 6         | 3       | 4        | 3        | 4       | 3        | 9     | 2     | 4   | 2    | 46    |
| Total:                   | 32   | 36     | 49        | 43      | 58       | 41       | 43      | 36       | 69    | 62    | 59  | 44   | 573   |
| Fiscal Year<br>2019-2020 | 44   | 56     | 47        | 55      | 40       | 37       | 35      | 52       | 52    | 33    | 41  | 33   | 525   |
| Fiscal Year<br>2020-2021 | 39   | 39     | 43        | 59      | 49       | 41       | 38      | 73       | 57    | 47    | 52  | 47   | 584   |