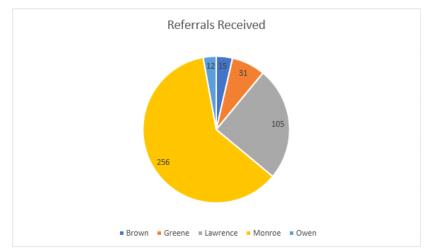

### **Referrals Received**

#### Referrals Received 2021-2022

|          | July | August | September | October | November | December | January | February | March | April | May | June | Total |
|----------|------|--------|-----------|---------|----------|----------|---------|----------|-------|-------|-----|------|-------|
| Brown    | 1    | 2      | 2         | 1       | 0        | 1        | 2       | 4        | 1     | 1     |     |      | 15    |
| Greene   | 2    | 2      | 5         | 2       | 3        | 3        | 6       | 1        | 1     | 6     |     |      | 31    |
| Lawrence | 3    | 8      | 10        | 11      | 11       | 11       | 12      | 7        | 12    | 20    |     |      | 105   |
| Monroe   | 20   | 33     | 30        | 25      | 31       | 18       | 32      | 23       | 21    | 23    |     |      | 256   |
| Owen     | 1    | 5      | 0         | 2       | 3        | 1        | 1       | 2        | 3     | 2     |     |      | 20    |
| Total    | 27   | 50     | 47        | 41      | 48       | 34       | 53      | 37       | 38    | 52    |     |      | 427   |
| Fiscal   | 28   | 40     | 26        | 46      | 45       | 42       | 44      | 47       | 41    | 53    | 39  | 30   | 481   |
| Year     |      |        |           |         |          |          |         |          |       |       |     |      |       |
| 2020-    |      |        |           |         |          |          |         |          |       |       |     |      |       |
| 2021     |      |        |           |         |          |          |         |          |       |       |     |      |       |
| Fiscal   | 43   | 38     | 55        | 47      | 47       | 52       | 54      | 34       | 34    | 29    | 16  | 30   | 479   |
| Year     |      |        |           |         |          |          |         |          |       |       |     |      |       |
| 2019-    |      |        |           |         |          |          |         |          |       |       |     |      |       |
| 2020     |      |        |           |         |          |          |         |          |       |       |     |      |       |
| Fiscal   | 37   | 28     | 6         | 10      | 16       | 24       | 50      | 34       | 34    | 40    | 30  | 34   | 343   |
| Year     |      |        |           |         |          |          |         |          |       |       |     |      |       |
| 2018-    |      |        |           |         |          |          |         |          |       |       |     |      |       |
| 2019     |      |        |           |         |          |          |         |          |       |       |     |      |       |
| Fiscal   | 28   | 42     | 36        | 40      | 30       | 26       | 37      | 30       | 33    | 38    | 45  | 42   | 427   |
| Year     |      |        |           |         |          |          |         |          |       |       |     |      |       |
| 2017-    |      |        |           |         |          |          |         |          |       |       |     |      |       |
| 2018     |      |        |           |         |          |          |         |          |       |       |     |      |       |