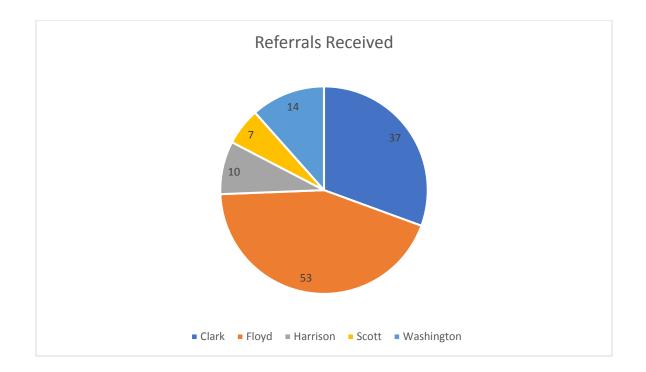

#### Referrals Received 2020-2021

|                          | July | August | September | October | November | December | January | February | March | April | May | June | Total |
|--------------------------|------|--------|-----------|---------|----------|----------|---------|----------|-------|-------|-----|------|-------|
| Clark                    | 12   | 12     | 13        |         |          |          |         |          |       |       |     |      | 37    |
| Floyd                    | 17   | 18     | 18        |         |          |          |         |          |       |       |     |      | 53    |
| Harrison                 | 6    | 2      | 2         |         |          |          |         |          |       |       |     |      | 10    |
| Scott                    | 2    | 2      | 3         |         |          |          |         |          |       |       |     |      | 7     |
| Washington               | 2    | 5      | 7         |         |          |          |         |          |       |       |     |      | 14    |
| Total:                   | 39   | 39     | 43        |         |          |          |         |          |       |       |     |      | 121   |
| Fiscal Year<br>2019-2020 | 44   | 56     | 47        | 55      | 40       | 37       | 35      | 52       | 52    | 33    | 41  | 33   | 525   |