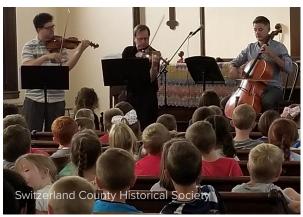

## FY19/20 State Senate District 45 Grant Recipients continued

| Program                                 | Grant Recipient                                         | City Town      |
|-----------------------------------------|---------------------------------------------------------|----------------|
| FY20 Arts Project Support               | Southwestern Jefferson County Consolidated School Corp. | Hanover        |
| CY19 Arts in the Parks & Historic Sites | Greater Clark County Schools                            | Jeffersonville |
| FY19 Arts Project Support               | Greater Clark County Schools                            | Jeffersonville |
| FY20 Arts Project Support               | Greater Clark County Schools                            | Jeffersonville |
| FY19 Arts Project Support               | Jeffersonville Arts Alliance                            | Jeffersonville |
| FY20 Arts Project Support               | Jeffersonville Arts Alliance                            | Jeffersonville |
| FY19 Arts Project Support               | Cornerstone Society, Inc                                | Madison        |
| FY19 Arts Project Support               | Friends of the Ohio Theatre, Inc.                       | Madison        |
| FY20 Arts Project Support               | Lanier Mansion Foundation                               | Madison        |
| CY19 Indiana Cultural District Project  | Madison Area Arts Alliance                              | Madison        |
| CY20 Indiana Cultural District Project  | Madison Area Arts Alliance                              | Madison        |
| FY19 Arts Project Support               | Madison Area Arts Alliance                              | Madison        |
| FY19 Arts Project Support               | Madison Performing Arts Foundation                      | Madison        |
| FY20 Arts Project Support               | Madison Performing Arts Foundation                      | Madison        |
| FY19 Arts Project Support               | Ohio River Valley Folk Society                          | Madison        |
| FY20 Arts Project Support               | Ohio River Valley Folk Society                          | Madison        |
| FY19 Individual Advancement Program     | Ryan K. Heacock                                         | Nabb           |
| FY19 Arts Project Support               | Scottsburg Band Parent Association                      | Scottsburg     |
| FY19 Arts Project Support               | Switzerland County Historical Society, Inc.             | Vevay          |
| FY20 Arts Project Support               | Switzerland County Historical Society, Inc.             | Vevay          |
|                                         |                                                         |                |