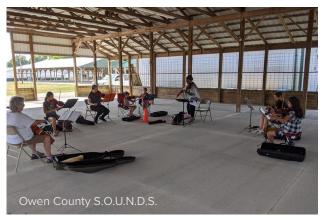

## FY19/20 State Senate District 39 Grant Recipients continued

| Program                                 | Grant Recipient                         | City Town  |
|-----------------------------------------|-----------------------------------------|------------|
| CY19 Arts in the Parks & Historic Sites | Friends of McCormick's Creek State Park | Spencer    |
| CY20 Arts in the Parks & Historic Sites | Friends of McCormick's Creek State Park | Spencer    |
| FY20 Arts Project Support               | Owen County S.O.U.N.D.S., Inc.          | Spencer    |
| FY19 Individual Advancement Program     | Susan Shorter                           | Spencer    |
| FY19 Arts Organization Support          | Veale Creek Players, Inc.               | Washington |
| FY20 Arts Organization Support          | Veale Creek Players, Inc.               | Washington |
|                                         |                                         |            |