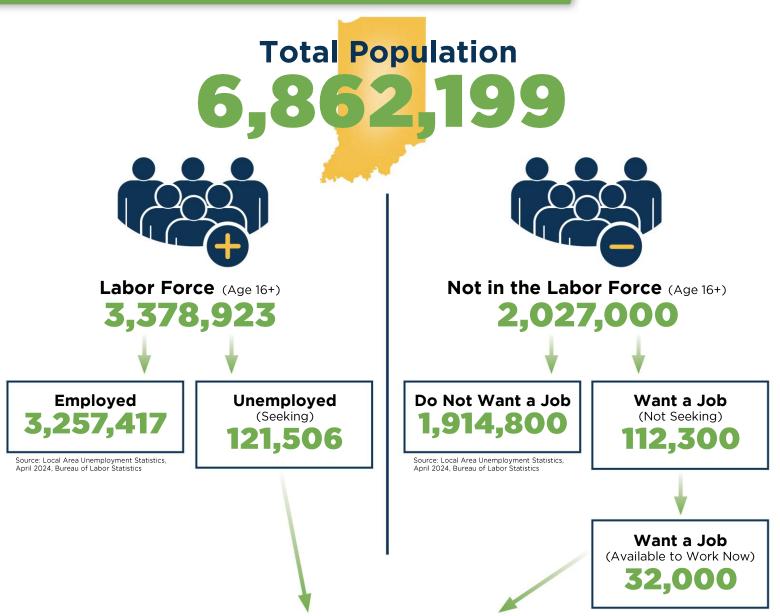

## **April Indiana Labor Force**

Released May 17, 2024

## **Potential Workers**

(Unemployed and Seeking a Job + Not in the Labor Force but Want a Job/Available to Work Now)

153,506

More about the US Bureau of Labor Statistics data sources used within:

Local Area Unemployment Statistics (LAUS): Captures Indiana's labor force, which includes those currently employed and those who are unemployed and actively seeking work.

Current Population Survey (CPS): Captures individuals not participating in Indiana's Labor Force. This set includes non-participants that do not want a job (i.e. retirees and students) and those that want a job, but are not actively seeking work.

U.S. Census Bureau, Indiana Population 2023.